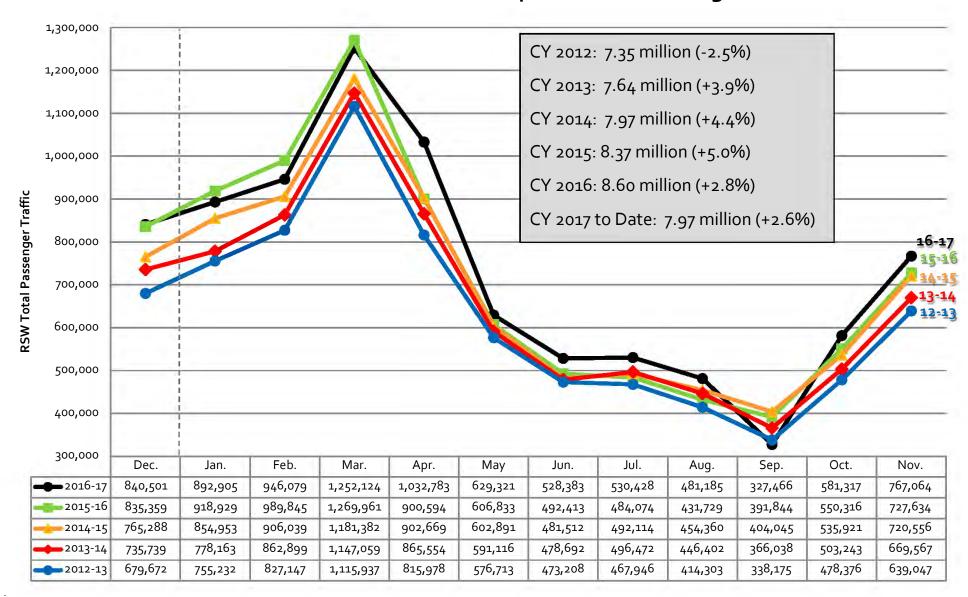

| 21.4          | 24.3          |
| Appealing Brochures/Websites                                                | 26.5          | 23.6          |
| Internet Use                                                                | December 2016 | December 2017 |
| Use Internet to Obtain Travel Info for This Trip (% Yes)                    | 95.5%         | 93.3%         |
| Book Reservations for Trip Online (%Yes)                                    | 75.0          | 75.7          |









# **Industry Data:**

2012-2017





# Collier Direct Leisure and Hospitality Employment (Calendar Year) \*



<sup>\*</sup> Source: Florida Department of Economic Opportunity/U.S. Department of Labor.



# Southwest Florida International Airport (RSW) Passenger Traffic