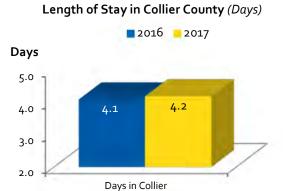

## December 2017 Visitor Origins

| Plane                                                                                                                                                                                                                                                                                                                                                                                                                                                                                                                                                                                                                                                                                                                                                                                                                                                                                                                                                                                                                                                                                                                                                                                                                                                                                                                                                                                                                                                                                                                                                                                                                                                                                                                                                                                                                                                                                                                                                                                                                                                                                                                          | Transportation Mode (Multiple Response)      | December 2016 | December 2017 |
|--------------------------------------------------------------------------------------------------------------------------------------------------------------------------------------------------------------------------------------------------------------------------------------------------------------------------------------------------------------------------------------------------------------------------------------------------------------------------------------------------------------------------------------------------------------------------------------------------------------------------------------------------------------------------------------------------------------------------------------------------------------------------------------------------------------------------------------------------------------------------------------------------------------------------------------------------------------------------------------------------------------------------------------------------------------------------------------------------------------------------------------------------------------------------------------------------------------------------------------------------------------------------------------------------------------------------------------------------------------------------------------------------------------------------------------------------------------------------------------------------------------------------------------------------------------------------------------------------------------------------------------------------------------------------------------------------------------------------------------------------------------------------------------------------------------------------------------------------------------------------------------------------------------------------------------------------------------------------------------------------------------------------------------------------------------------------------------------------------------------------------|----------------------------------------------|---------------|---------------|
| Personal Car         40.6         37.2           Airport Deplaned (Base: Flew)         December 2016         December 2017           Southwest Florida International Miami International         62.7%         64.7%           Miami International/Sanford         6.8         5.9           Ft. Lauderdale International         5.5         4.6           Purpose of Trip (Multiple Response)         December 2016         December 2017           Vacation/Weekend Getaway         80.0%         80.7%           Group Travel         27.3         29.0           Visit with Friends and Relatives         16.7         16.2           Special Event         7.2         5.8           First Visit to (% yes)         December 2016         December 2017           Collier County         41.0%         35.1%           Florida         6.2         4.3           Length of Stay (Days)         December 2016         December 2017           In Collier County         4.1         4.2           Party Size         December 2016         December 2017           Number of People         2.6         2.7           Party Composition (Multiple Response)         December 2016         December 2017           Couple         51.8%         56.4% <th>Plane</th> <th>58.3%</th> <th>62.6%</th>                                                                                                                                                                                                                                                                                                                                                                                                                                                                                                                                                                                                                                                                                                                                                                                                                         | Plane                                        | 58.3%         | 62.6%         |
| Airport Deplaned (Base: Flew)December 2016December 2017Southwest Florida International62.7%64.7%Miami International20.221.9Orlando International/Sanford6.85.9Ft. Lauderdale International5.54.6Purpose of Trip (Multiple Response)December 2016December 2017Vacation/Weekend Getaway80.0%80.7%Group Travel27.329.0Visit with Friends and Relatives16.716.2Special Event7.25.8First Visit to (% yes)December 2016December 2017Collier County41.0%35.1%Florida6.24.3Length of Stay (Days)December 2016December 2017In Collier County4.14.2Party SizeDecember 2016December 2017Number of People2.62.7Party Composition (Multiple Response)December 2016December 2017Couple51.8%56.4%Family31.329.0Single12.413.0Business Associates10.311.0Group of Friends5.03.9Did Party Have Lodging Reservations for StayDecember 2016December 2016                                                                                                                                                                                                                                                                                                                                                                                                                                                                                                                                                                                                                                                                                                                                                                                                                                                                                                                                                                                                                                                                                                                                                                                                                                                                                          | Rental Car                                   | 57.6          | 58.2          |
| Southwest Florida International         62.7%         64.7%           Miami International         20.2         21.9           Orlando International/Sanford         6.8         5.9           Ft. Lauderdale International         5.5         4.6           Purpose of Trip (Multiple Response)         December 2016         December 2017           Vacation/Weekend Getaway         80.0%         80.7%           Group Travel         27.3         29.0           Visit with Friends and Relatives         16.7         16.2           Special Event         7.2         5.8           First Visit to (% yes)         December 2016         December 2017           Collier County         41.0%         35.1%           Florida         6.2         4.3           Length of Stay (Days)         December 2016         December 2017           In Collier County         4.1         4.2           Party Size         December 2016         December 2017           Number of People         2.6         2.7           Party Composition (Multiple Response)         December 2016         December 2017           Couple         51.8%         56.4%           Family         31.3         29.0           Single                                                                                                                                                                                                                                                                                                                                                                                                                                                                                                                                                                                                                                                                                                                                                                                                                                                                                                         | Personal Car                                 | 40.6          | 37.2          |
| Miami International         20.2         21.9           Orlando International/Sanford         6.8         5.9           Ft. Lauderdale International         5.5         4.6           Purpose of Trip (Multiple Response)         December 2016         December 2017           Vacation/Weekend Getaway         80.0%         80.7%           Group Travel         27.3         29.0           Visit with Friends and Relatives         16.7         16.2           Special Event         7.2         5.8           First Visit to (% yes)         December 2016         December 2017           Collier County         41.0%         35.1%           Florida         6.2         4.3           Length of Stay (Days)         December 2016         December 2017           In Collier County         4.1         4.2           Party Size         December 2016         December 2017           Number of People         2.6         2.7           Party Composition (Multiple Response)         December 2016         December 2017           Couple         51.8%         56.4%           Family         31.3         29.0           Single         10.3         11.0           Business Associates         10.3                                                                                                                                                                                                                                                                                                                                                                                                                                                                                                                                                                                                                                                                                                                                                                                                                                                                                                          | Airport Deplaned (Base: Flew)                | December 2016 | December 2017 |
| Orlando International/Sanford Ft. Lauderdale International Ft. Lauderdale International  Purpose of Trip (Multiple Response)  December 2016  December 2017  Vacation/Weekend Getaway Group Travel Visit with Friends and Relatives Special Event  First Visit to (% yes)  December 2016  December 2017  Collier County Florida  Length of Stay (Days)  December 2016  December 2017  Number of People  Party Composition (Multiple Response)  December 2016  December 2017  Permily Single Business Associates Group of Friends  December 2016  December 2017                                                                                                                                                                                                                                                                                                                                                                                                                                                                                                      | Southwest Florida International              | 62.7%         | 64.7%         |
| Ft. Lauderdale International5.54.6Purpose of Trip (Multiple Response)December 2016December 2017Vacation/Weekend Getaway<br>Group Travel80.0%80.7%Visit with Friends and Relatives16.716.2Special Event7.25.8First Visit to (% yes)December 2016December 2017Collier County<br>Florida41.0%35.1%Length of Stay (Days)December 2016December 2017In Collier County4.14.2Party SizeDecember 2016December 2017Number of People2.62.7Party Composition (Multiple Response)December 2016December 2017Couple<br>Family<br>Single51.8%56.4%Business Associates<br>Group of Friends10.311.0Did Party Have Lodging Reservations for StayDecember 2016December 2017                                                                                                                                                                                                                                                                                                                                                                                                                                                                                                                                                                                                                                                                                                                                                                                                                                                                                                                                                                                                                                                                                                                                                                                                                                                                                                                                                                                                                                                                        |                                              |               | 21.9          |
| Purpose of Trip (Multiple Response)December 2016December 2017Vacation/Weekend Getaway80.0%80.7%Group Travel27.329.0Visit with Friends and Relatives16.716.2Special Event7.25.8First Visit to (% yes)December 2016December 2017Collier County41.0%35.1%Florida6.24.3Length of Stay (Days)December 2016December 2017In Collier County4.14.2Party SizeDecember 2016December 2017Number of People2.62.7Party Composition (Multiple Response)December 2016December 2017Couple51.8%56.4%Family31.329.0Single12.413.0Business Associates10.311.0Group of Friends5.03.9Did Party Have Lodging Reservations for StayDecember 2016December 2017                                                                                                                                                                                                                                                                                                                                                                                                                                                                                                                                                                                                                                                                                                                                                                                                                                                                                                                                                                                                                                                                                                                                                                                                                                                                                                                                                                                                                                                                                          | •                                            | 6.8           |               |
| Vacation/Weekend Getaway         80.0%         80.7%           Group Travel         27.3         29.0           Visit with Friends and Relatives         16.7         16.2           Special Event         7.2         5.8           First Visit to (% yes)         December 2016         December 2017           Collier County         41.0%         35.1%           Florida         6.2         4.3           Length of Stay (Days)         December 2016         December 2017           In Collier County         4.1         4.2           Party Size         December 2016         December 2017           Number of People         2.6         2.7           Party Composition (Multiple Response)         December 2016         December 2017           Couple         51.8%         56.4%           Family         31.3         29.0           Single         12.4         13.0           Business Associates         10.3         11.0           Group of Friends         5.0         3.9           Did Party Have Lodging Reservations for Stay         December 2016         December 2017                                                                                                                                                                                                                                                                                                                                                                                                                                                                                                                                                                                                                                                                                                                                                                                                                                                                                                                                                                                                                        | Ft. Lauderdale International                 | 5.5           | 4.6           |
| Group Travel Visit with Friends and Relatives Special Event Tirst Visit to (% yes)  Pecember 2016  December 2017  Collier County Florida  Length of Stay (Days)  December 2016  December 2017  December 2016  December 2017  In Collier County  Party Size December 2016  December 2017  Number of People December 2016  December 2017  Party Composition (Multiple Response) December 2016  December 2017  Couple Family Single Single Single Susiness Associates Group of Friends December 2016 December 2017                                                                                                                                                                                                                                                                                                                                                                                                                                                                                                                                                                                                                                                                                                                                                                                                                                                                                                                                                                                                                                                                                                                                                                                                                                                                                 | Purpose of Trip (Multiple Response)          | December 2016 | December 2017 |
| Visit with Friends and Relatives16.716.2Special Event7.25.8First Visit to (% yes)December 2016December 2017Collier County41.0%35.1%Florida6.24.3Length of Stay (Days)December 2016December 2017In Collier County4.14.2Party SizeDecember 2016December 2017Number of People2.62.7Party Composition (Multiple Response)December 2016December 2017Couple51.8%56.4%Family31.329.0Single12.413.0Business Associates10.311.0Group of Friends5.03.9Did Party Have Lodging Reservations for StayDecember 2016December 2017                                                                                                                                                                                                                                                                                                                                                                                                                                                                                                                                                                                                                                                                                                                                                                                                                                                                                                                                                                                                                                                                                                                                                                                                                                                                                                                                                                                                                                                                                                                                                                                                             | Vacation/Weekend Getaway                     | 80.0%         | 80.7%         |
| Special Event7.25.8First Visit to (% yes)December 2016December 2017Collier County<br>Florida41.0%35.1%Length of Stay (Days)December 2016December 2017In Collier County4.14.2Party SizeDecember 2016December 2017Number of People2.62.7Party Composition (Multiple Response)December 2016December 2017Couple<br>Family<br>Single<br>Business Associates<br>Group of Friends12.413.0Business Associates<br>Group of Friends10.311.0Did Party Have Lodging Reservations for StayDecember 2016December 2017                                                                                                                                                                                                                                                                                                                                                                                                                                                                                                                                                                                                                                                                                                                                                                                                                                                                                                                                                                                                                                                                                                                                                                                                                                                                                                                                                                                                                                                                                                                                                                                                                        | ·                                            | 27.3          | _             |
| First Visit to (% yes)  December 2016  December 2017  Collier County Florida  Length of Stay (Days)  December 2016  December 2017  December 2016  December 2017  In Collier County  A:1  A:2  Party Size  December 2016  December 2017  Number of People  2.6  2.7  Party Composition (Multiple Response)  December 2016  December 2017  Couple  51.8%  56.4%  Family  31.3  29.0  Single  Business Associates  Group of Friends  December 2016  December 2017  December 2016  December 2017                                                                                                                                                                                                                                                                                                                                                                                                                                                                                                                                                                                                                                                                                                                                                                                                                                                                                                                                                                                                                                                                                                                                                                                                                                                                                                                                                                                                                                                                                                                                                                                                                                   |                                              | 16.7          |               |
| Collier County Florida  Length of Stay (Days)  December 2016  December 2017  In Collier County  Party Size  December 2016  December 2017  Number of People  2.6  2.7  Party Composition (Multiple Response)  December 2016  December 2017  Couple Family  Single  Business Associates  Group of Friends  December 2016  December 2017  December 2016  December 2017  December 2016  December 2017  December 2017  December 2016  December 2017  December 2017  December 2017                                                                                                                                                                                                                                                                                                                                                                                                                                                                                                                                                                                                                                                                                                                                                                                                                                                                                                                                                                                                                                                                                                                                                                                                                                                                                                                                                                                                                                                                                                                                                                                                                                                   | Special Event                                | 7.2           | 5.8           |
| Florida6.24.3Length of Stay (Days)December 2016December 2017In Collier County4.14.2Party SizeDecember 2016December 2017Number of People2.62.7Party Composition (Multiple Response)December 2016December 2017Couple51.8%56.4%Family31.329.0Single12.413.0Business Associates10.311.0Group of Friends5.03.9Did Party Have Lodging Reservations for StayDecember 2016December 2017                                                                                                                                                                                                                                                                                                                                                                                                                                                                                                                                                                                                                                                                                                                                                                                                                                                                                                                                                                                                                                                                                                                                                                                                                                                                                                                                                                                                                                                                                                                                                                                                                                                                                                                                                | First Visit to (% yes)                       | December 2016 | December 2017 |
| Length of Stay (Days)December 2016December 2017In Collier County4.14.2Party SizeDecember 2016December 2017Number of People2.62.7Party Composition (Multiple Response)December 2016December 2017Couple51.8%56.4%Family31.329.0Single12.413.0Business Associates10.311.0Group of Friends5.03.9Did Party Have Lodging Reservations for StayDecember 2016December 2017                                                                                                                                                                                                                                                                                                                                                                                                                                                                                                                                                                                                                                                                                                                                                                                                                                                                                                                                                                                                                                                                                                                                                                                                                                                                                                                                                                                                                                                                                                                                                                                                                                                                                                                                                             | Collier County                               | 41.0%         | 35.1%         |
| In Collier County  Party Size  December 2016  December 2017  Number of People  2.6  2.7  Party Composition (Multiple Response)  December 2016  December 2017  Couple Family Single Business Associates Group of Friends  December 2016  December 2017  December 2016  December 2017  December 2016  December 2017  December 2017  December 2016  December 2017                                                                                                                                                                                                                                                                                                                                                                                                                                                                                                                                                                                                                                                                                                                                                                                                                                                                                                                                                                                                                                                                                                                                                                                                                                                                                                                                                                                                                                                                                                                                                                                                                                                                                                                                                                 | Florida                                      | 6.2           | 4.3           |
| Party SizeDecember 2016December 2017Number of People2.62.7Party Composition (Multiple Response)December 2016December 2017Couple51.8%56.4%Family31.329.0Single12.413.0Business Associates10.311.0Group of Friends5.03.9Did Party Have Lodging Reservations for StayDecember 2016December 2017                                                                                                                                                                                                                                                                                                                                                                                                                                                                                                                                                                                                                                                                                                                                                                                                                                                                                                                                                                                                                                                                                                                                                                                                                                                                                                                                                                                                                                                                                                                                                                                                                                                                                                                                                                                                                                   | Length of Stay (Days)                        | December 2016 | December 2017 |
| Number of People 2.6 2.7  Party Composition (Multiple Response) December 2016 December 2017  Couple 51.8% 56.4% 56.4% 56.4% 56.4% 56.4% 56.4% 56.4% 56.4% 56.4% 56.4% 56.4% 56.4% 56.4% 56.4% 56.4% 56.4% 56.4% 56.4% 56.4% 56.4% 56.4% 56.4% 56.4% 56.4% 56.4% 56.4% 56.4% 56.4% 56.4% 56.4% 56.4% 56.4% 56.4% 56.4% 56.4% 56.4% 56.4% 56.4% 56.4% 56.4% 56.4% 56.4% 56.4% 56.4% 56.4% 56.4% 56.4% 56.4% 56.4% 56.4% 56.4% 56.4% 56.4% 56.4% 56.4% 56.4% 56.4% 56.4% 56.4% 56.4% 56.4% 56.4% 56.4% 56.4% 56.4% 56.4% 56.4% 56.4% 56.4% 56.4% 56.4% 56.4% 56.4% 56.4% 56.4% 56.4% 56.4% 56.4% 56.4% 56.4% 56.4% 56.4% 56.4% 56.4% 56.4% 56.4% 56.4% 56.4% 56.4% 56.4% 56.4% 56.4% 56.4% 56.4% 56.4% 56.4% 56.4% 56.4% 56.4% 56.4% 56.4% 56.4% 56.4% 56.4% 56.4% 56.4% 56.4% 56.4% 56.4% 56.4% 56.4% 56.4% 56.4% 56.4% 56.4% 56.4% 56.4% 56.4% 56.4% 56.4% 56.4% 56.4% 56.4% 56.4% 56.4% 56.4% 56.4% 56.4% 56.4% 56.4% 56.4% 56.4% 56.4% 56.4% 56.4% 56.4% 56.4% 56.4% 56.4% 56.4% 56.4% 56.4% 56.4% 56.4% 56.4% 56.4% 56.4% 56.4% 56.4% 56.4% 56.4% 56.4% 56.4% 56.4% 56.4% 56.4% 56.4% 56.4% 56.4% 56.4% 56.4% 56.4% 56.4% 56.4% 56.4% 56.4% 56.4% 56.4% 56.4% 56.4% 56.4% 56.4% 56.4% 56.4% 56.4% 56.4% 56.4% 56.4% 56.4% 56.4% 56.4% 56.4% 56.4% 56.4% 56.4% 56.4% 56.4% 56.4% 56.4% 56.4% 56.4% 56.4% 56.4% 56.4% 56.4% 56.4% 56.4% 56.4% 56.4% 56.4% 56.4% 56.4% 56.4% 56.4% 56.4% 56.4% 56.4% 56.4% 56.4% 56.4% 56.4% 56.4% 56.4% 56.4% 56.4% 56.4% 56.4% 56.4% 56.4% 56.4% 56.4% 56.4% 56.4% 56.4% 56.4% 56.4% 56.4% 56.4% 56.4% 56.4% 56.4% 56.4% 56.4% 56.4% 56.4% 56.4% 56.4% 56.4% 56.4% 56.4% 56.4% 56.4% 56.4% 56.4% 56.4% 56.4% 56.4% 56.4% 56.4% 56.4% 56.4% 56.4% 56.4% 56.4% 56.4% 56.4% 56.4% 56.4% 56.4% 56.4% 56.4% 56.4% 56.4% 56.4% 56.4% 56.4% 56.4% 56.4% 56.4% 56.4% 56.4% 56.4% 56.4% 56.4% 56.4% 56.4% 56.4% 56.4% 56.4% 56.4% 56.4% 56.4% 56.4% 56.4% 56.4% 56.4% 56.4% 56.4% 56.4% 56.4% 56.4% 56.4% 56.4% 56.4% 56.4% 56.4% 56.4% 56.4% 56.4% 56.4% 56.4% 56.4% 56.4% 56.4% 56.4% 56.4% 56.4% 56.4% 56.4% 56.4% 56.4% 56.4% 56.4% 56.4% 56.4% 56.4% 56.4% 56.4% 56.4% 56.4% 56.4% 56.4% 56.4% 56 | In Collier County                            | 4.1           | 4.2           |
| Party Composition (Multiple Response)December 2016December 2017Couple<br>Family51.8%56.4%Single31.329.0Business Associates12.413.0Group of Friends5.03.9Did Party Have Lodging Reservations for StayDecember 2016December 2017                                                                                                                                                                                                                                                                                                                                                                                                                                                                                                                                                                                                                                                                                                                                                                                                                                                                                                                                                                                                                                                                                                                                                                                                                                                                                                                                                                                                                                                                                                                                                                                                                                                                                                                                                                                                                                                                                                 | Party Size                                   | December 2016 | December 2017 |
| Couple         51.8%         56.4%           Family         31.3         29.0           Single         12.4         13.0           Business Associates         10.3         11.0           Group of Friends         5.0         3.9           Did Party Have Lodging Reservations for Stay         December 2016         December 2017                                                                                                                                                                                                                                                                                                                                                                                                                                                                                                                                                                                                                                                                                                                                                                                                                                                                                                                                                                                                                                                                                                                                                                                                                                                                                                                                                                                                                                                                                                                                                                                                                                                                                                                                                                                         | Number of People                             | 2.6           | 2.7           |
| Family Single 12.4 13.0 Business Associates 10.3 11.0 Group of Friends 5.0 3.9  Did Party Have Lodging Reservations for Stay  December 2016 December 2017                                                                                                                                                                                                                                                                                                                                                                                                                                                                                                                                                                                                                                                                                                                                                                                                                                                                                                                                                                                                                                                                                                                                                                                                                                                                                                                                                                                                                                                                                                                                                                                                                                                                                                                                                                                                                                                                                                                                                                      | Party Composition (Multiple Response)        | December 2016 | December 2017 |
| Single Business Associates 10.3 Group of Friends 5.0  Did Party Have Lodging Reservations for Stay  December 2016  December 2017                                                                                                                                                                                                                                                                                                                                                                                                                                                                                                                                                                                                                                                                                                                                                                                                                                                                                                                                                                                                                                                                                                                                                                                                                                                                                                                                                                                                                                                                                                                                                                                                                                                                                                                                                                                                                                                                                                                                                                                               | ·                                            | 51.8%         | 56.4%         |
| Business Associates Group of Friends 10.3 11.0 5.0 3.9  Did Party Have Lodging Reservations for Stay  December 2016 December 2017                                                                                                                                                                                                                                                                                                                                                                                                                                                                                                                                                                                                                                                                                                                                                                                                                                                                                                                                                                                                                                                                                                                                                                                                                                                                                                                                                                                                                                                                                                                                                                                                                                                                                                                                                                                                                                                                                                                                                                                              | ·                                            | 31.3          | 29.0          |
| Group of Friends 5.0 3.9  Did Party Have Lodging Reservations for Stay December 2016 December 2017                                                                                                                                                                                                                                                                                                                                                                                                                                                                                                                                                                                                                                                                                                                                                                                                                                                                                                                                                                                                                                                                                                                                                                                                                                                                                                                                                                                                                                                                                                                                                                                                                                                                                                                                                                                                                                                                                                                                                                                                                             |                                              |               | _             |
| Did Party Have Lodging Reservations for Stay  December 2016  December 2017                                                                                                                                                                                                                                                                                                                                                                                                                                                                                                                                                                                                                                                                                                                                                                                                                                                                                                                                                                                                                                                                                                                                                                                                                                                                                                                                                                                                                                                                                                                                                                                                                                                                                                                                                                                                                                                                                                                                                                                                                                                     |                                              |               |               |
| ,                                                                                                                                                                                                                                                                                                                                                                                                                                                                                                                                                                                                                                                                                                                                                                                                                                                                                                                                                                                                                                                                                                                                                                                                                                                                                                                                                                                                                                                                                                                                                                                                                                                                                                                                                                                                                                                                                                                                                                                                                                                                                                                              | Group of Friends                             | 5.0           | 3.9           |
| % Yes 97.5%                                                                                                                                                                                                                                                                                                                                                                                                                                                                                                                                                                                                                                                                                                                                                                                                                                                                                                                                                                                                                                                                                                                                                                                                                                                                                                                                                                                                                                                                                                                                                                                                                                                                                                                                                                                                                                                                                                                                                                                                                                                                                                                    | Did Party Have Lodging Reservations for Stay | December 2016 | December 2017 |
| 5. 5                                                                                                                                                                                                                                                                                                                                                                                                                                                                                                                                                                                                                                                                                                                                                                                                                                                                                                                                                                                                                                                                                                                                                                                                                                                                                                                                                                                                                                                                                                                                                                                                                                                                                                                                                                                                                                                                                                                                                                                                                                                                                                                           | % Yes                                        | 97.9%         | 97.5%         |