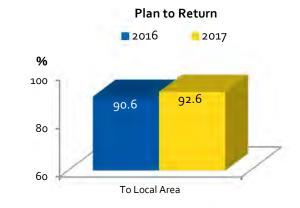

# Naples, Marco Island, Everglades Visitor Profile December 2017

| Plan to Return (% Yes)                                                      | December 2016 | December 2017 |
|-----------------------------------------------------------------------------|---------------|---------------|
| To Local Area                                                               | 90.6%         | 92.6%         |
| Collier Base Budget                                                         | December 2016 | December 2017 |
| Total                                                                       | \$2,079.09    | \$2,288.19    |
| Per Person/Stay                                                             | 799.65        | 847.48        |
| Per Person/Day                                                              | 195.04        | 201.78        |
| Area Information Seen/Read/Heard                                            | December 2016 | December 2017 |
| % Yes                                                                       | 50.4%         | 52.7%         |
| Directly Influenced by Information (Base: Seen/Read/Heard Area Information) | December 2016 | December 2017 |
| % Yes                                                                       | 41.2%         | 37.2%         |
| Why Chose the Area (Multiple Response)                                      | December 2016 | December 2017 |
| Beach Area                                                                  | 55.0%         | 59.5%         |
| Weather                                                                     | 53.6          | 51.4          |
| Relaxing                                                                    | 38.6          | 43.5          |
| Previous Experience                                                         | 33.8          | 38.2          |
| Quiet/Peaceful/Laid Back                                                    | 30.8          | 35.4          |
| Quality of Accommodations                                                   | 33.3          | 32.4          |
| Restaurants                                                                 | 28.0          | 32.4          |
| Outdoor Recreation/Nature                                                   | 38.0          | 31.1          |
| Never Been                                                                  | 31.8          | 29.7          |
| Business/Meeting/Conference                                                 | 26.0          | 27.6          |
| Recommendation                                                              | 26.7          | 25.4          |
| Not Crowded                                                                 | 21.4          | 24.3          |
| Appealing Brochures/Websites                                                | 26.5          | 23.6          |
| Internet Use                                                                | December 2016 | December 2017 |
| Use Internet to Obtain Travel Info for This Trip (% Yes)                    | 95.5%         | 93.3%         |
| Book Reservations for Trip Online (%Yes)                                    | 75.0          | 75.7          |