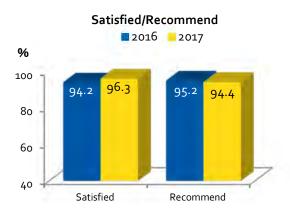

# Naples, Marco Island, Everglades: December 2017 Summary

- **6.** Some **35.1%** of Collier's December visitors are in the destination for the first time.
- 7. Fully 93.3% consult the web for trip information, with some 75.7% making bookings for their trip online.
- 8. The vast majority (96.3%) are satisfied with their Collier stay, with 92.6% planning a future trip to the area.
- 9. The typical December visitor is 49.5 years of age (2016: 48.7 years).

| Satisfaction with Collier County               | December 2016 | December 2017 |
|------------------------------------------------|---------------|---------------|
| Very Satisfied                                 | 77.8%         | 80.8%         |
| Satisfied                                      | 16.4          | 15.5          |
| Satisfaction Level (Combined)                  | 94.2%         | 96.3%         |
| Activities Enjoyed in Area (Multiple Response) | December 2016 | December 2017 |
| Beach                                          | 77.8%         | 80.6%         |
| Dining Out                                     | 67.6          | 71.8          |
| Relaxing                                       | 46.6          | 48.8          |
| Shopping                                       | 37.6          | 41.0          |
| Sunsets                                        | 31.6          | 33.8          |
| Pool                                           | 29.9          | 33.3          |
| Walking                                        | 23.6          | 24.0          |
| Art Galleries/Shows/Fairs                      | 17.9          | 23.5          |
| Sightseeing                                    | 26.4          | 21.9          |
| Visiting with Friends/Relatives                | 20.3          | 21.8          |
| Sunning                                        | 22.6          | 20.1          |
| Reading                                        | 18.6          | 18.5          |
| Enjoying Nature/Bird Watching/Everglades       | 24.9          | 18.3          |
| Swimming                                       | 15.3          | 13.6          |
| Bars/Nightlife                                 | 14.7          | 12.9          |
| Golfing                                        | 12.1          | 10.8          |
| Expense Relative to Expectations               | December 2016 | December 2017 |
| More Expensive                                 | 24.2%         | 18.8%         |
| Less Expensive                                 | 1.0           | 8.3           |
| As Expected                                    | 61.0          | 69.0          |
| Demographics                                   | December 2016 | December 2017 |
| Average Age Head of Household (Years)          | 48.7          | 49.5          |
| Median Annual Household Income                 | \$158,879     | \$162,384     |
| Recommend Collier to Friends/Relatives         | December 2016 | December 2017 |
| % Yes                                          | 95.2%         | 94.4%         |

# Naples, Marco Island, Everglades Visitor Profile December 2017

| Plan to Return (% Yes)                                                      | December 2016 | December 2017 |
|-----------------------------------------------------------------------------|---------------|---------------|
| To Local Area                                                               | 90.6%         | 92.6%         |
| Collier Base Budget                                                         | December 2016 | December 2017 |
| Total                                                                       | \$2,079.09    | \$2,288.19    |
| Per Person/Stay                                                             | 799.65        | 847.48        |
| Per Person/Day                                                              | 195.04        | 201.78        |
| Area Information Seen/Read/Heard                                            | December 2016 | December 2017 |
| % Yes                                                                       | 50.4%         | 52.7%         |
| Directly Influenced by Information (Base: Seen/Read/Heard Area Information) | December 2016 | December 2017 |
| % Yes                                                                       | 41.2%         | 37.2%         |
| Why Chose the Area (Multiple Response)                                      | December 2016 | December 2017 |
| Beach Area                                                                  | 55.0%         | 59.5%         |
| Weather                                                                     | 53.6          | 51.4          |
| Relaxing                                                                    | 38.6          | 43.5          |
| Previous Experience                                                         | 33.8          | 38.2          |
| Quiet/Peaceful/Laid Back                                                    | 30.8          | 35.4          |
| Quality of Accommodations                                                   | 33.3          | 32.4          |
| Restaurants                                                                 | 28.0          | 32.4          |
| Outdoor Recreation/Nature                                                   | 38.0          | 31.1          |
| Never Been                                                                  | 31.8          | 29.7          |
| Business/Meeting/Conference                                                 | 26.0          | 27.6          |
| Recommendation                                                              | 26.7          | 25.4          |
| Not Crowded                                                                 | 21.4          | 24.3          |
| Appealing Brochures/Websites                                                | 26.5          | 23.6          |
| Internet Use                                                                | December 2016 | December 2017 |
| Use Internet to Obtain Travel Info for This Trip (% Yes)                    | 95.5%         | 93.3%         |
| Book Reservations for Trip Online (%Yes)                                    | 75.0          | 75.7          |