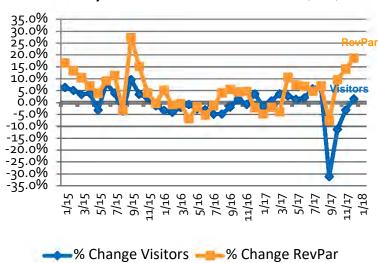

earchDataLLC.com

January 2018

### **Executive Summary:** December 2017

This December, some 157,800 visitors stayed in Collier's commercial lodgings (+1.6%)\*. Their visits contributed an estimated \$199,394,900 of economic impact to the County (+7.7%). Key performance metrics are as follows:

| <u>December</u> | <u> 2016</u> | <u> 2017</u> ** | <u>% ∆</u> |
|-----------------|--------------|-----------------|------------|
| Occupancy       | 74.4%        | 79.3%           | +6.6%      |
| ADR             | \$218.4      | \$243.2         | +11.4%     |
| RevPAR          | \$162.5      | \$192.9         | +18.7%     |

<sup>\*</sup> Available records suggest that approximately 800 lodging units were closed in December 2017 due to Hurricane Irma.

#### Key Collier Visitation Metrics (%Δ)



#### Key Collier Visitation Metrics (%Δ)







<sup>\*\*</sup> Based on units available to be rented.

## Naples, Marco Island, Everglades: December 2017 Summary

2. Compared to last December, half (51.5%) of Collier lodging managers report their three month forward reservations levels as "up."

| % of Properties (December) |              |              |
|----------------------------|--------------|--------------|
| Reporting Reservations:    | <u> 2016</u> | <u> 2017</u> |
| Up                         | 12.9%        | 51.5%        |
| Same                       | 32.3         | 36.4         |
| Down                       | 54.8         | 12.1         |

3. Collier's December visitation originates from the following primary market segments:

| <u>December Visitation</u><br>Florida | 20