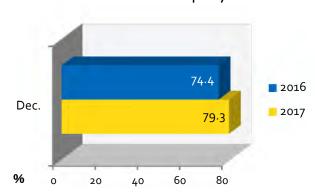

| <u>December</u> | <u> 2016</u> | <u> 2017</u> ** | <u>% ∆</u> |
|-----------------|--------------|-----------------|------------|
| Occupancy       | 74.4%        | 79.3%           | +6.6%      |
| ADR             | \$218.4      | \$243.2         | +11.4%     |
| RevPAR          | \$162.5      | \$192.9         | +18.7%     |

#### **December Occupancy**

#### December

| Lodging Statistics | 2016    | 2017**  | %∆`16/`17 |
|--------------------|---------|---------|-----------|
| Occupancy          | 74.4%   | 79.3%   | +6.6      |
| Room Rates         | \$218.4 | \$243.2 | +11.4     |
| RevPAR             | \$162.5 | \$192.9 | +18.7     |