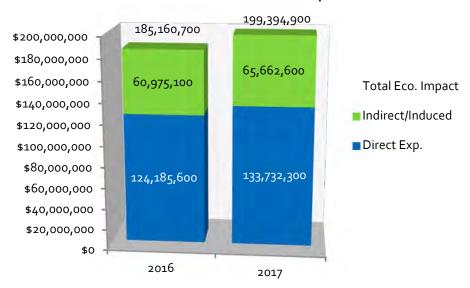

### **Executive Summary:** December 2017

This December, some 157,800 visitors stayed in Collier's commercial lodgings (+1.6%)\*. Their visits contributed an estimated \$199,394,900 of economic impact to the County (+7.7%). Key performance metrics are as follows:

# Naples, Marco Island, Everglades:

December 2017 Visitor Profile

|                                       | Calendar Year (Jo | anuary – December) | % ∆             | Dece          | mber          | % Δ             |
|---------------------------------------|-------------------|--------------------|-----------------|---------------|---------------|-----------------|
| H/M/C <sup>+</sup> Visitor Statistics | 2016              | 2017               | <b>`16/</b> `17 | 2016          | 2017*         | <b>`16/</b> `17 |
| Visitors (#)                          | 1,793,700         | 1,774,800          | -1.1            | 155,300       | 157,800       | +1.6            |
| Room Nights                           | 2,429,700         | 2,364,300          | -2.7            | 203,000       | 199,300       | -1.8            |
| Direct Exp. (\$)                      | \$1,328,627,700   | \$1,373,918,000    | +3.4            | \$124,185,600 | \$133,732,300 | +7.7            |
| Total Eco. Impact (\$)                | \$1,980,983,900   | \$2,048,511,800    | +3.4            | \$185,160,700 | \$199,394,900 | +7.7            |