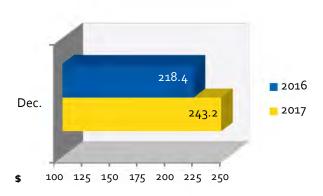

| <u>December</u> | <u> 2016</u> | <u> 2017</u> ** | <u>% ∆</u> |
|-----------------|--------------|-----------------|------------|
| Occupancy       | 74.4%        | 79.3%           | +6.6%      |
| ADR             | \$218.4      | \$243.2         | +11.4%     |
| RevPAR          | \$162.5      | \$192.9         | +18.7%     |

#### December

| Lodging Statistics | 2016    | 2017**  | %∆`16/`17 |
|--------------------|---------|---------|-----------|
| Occupancy          | 74.4%   | 79.3%   | +6.6      |
| Room Rates         | \$218.4 | \$243.2 | +11.4     |
| RevPAR             | \$162.5 | \$192.9 | +18.7     |