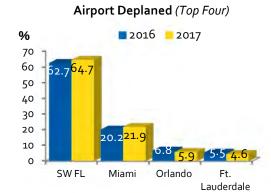

- 4. This December, six out of every ten of the destination's visitor parties flew (2016: 58.3%; 2017: 62.6%). A majority of these (64.7%) deplaned at RSW, with Miami capturing some 21.9% of deplanements.
- 5. This December, visitor party size averaged 2.7 travelers who stayed for 3.2 nights in the Naples, Marco Island, Everglades area (2016: 2.6 people; 3.1 nights).

## December 2017 Visitor Origins

| Plane                                                                                                                                                                                                                                                                                                                                                                                                                                                                                                                                                                                                                                                                                                                                                                                                                                                                                                                                                                                                                                                                                                                                                                                                                                                                                                                                                                                                                                                                                                                                                                                                                                                                                                                                                                                                                                                                                                                                                                                                                                                                                                                          | Transportation Mode (Multiple Response)      | December 2016 | December 2017 |
|--------------------------------------------------------------------------------------------------------------------------------------------------------------------------------------------------------------------------------------------------------------------------------------------------------------------------------------------------------------------------------------------------------------------------------------------------------------------------------------------------------------------------------------------------------------------------------------------------------------------------------------------------------------------------------------------------------------------------------------------------------------------------------------------------------------------------------------------------------------------------------------------------------------------------------------------------------------------------------------------------------------------------------------------------------------------------------------------------------------------------------------------------------------------------------------------------------------------------------------------------------------------------------------------------------------------------------------------------------------------------------------------------------------------------------------------------------------------------------------------------------------------------------------------------------------------------------------------------------------------------------------------------------------------------------------------------------------------------------------------------------------------------------------------------------------------------------------------------------------------------------------------------------------------------------------------------------------------------------------------------------------------------------------------------------------------------------------------------------------------------------|----------------------------------------------|---------------|---------------|
| Personal Car         40.6         37.2           Airport Deplaned (Base: Flew)         December 2016         December 2017           Southwest Florida International Miami International         62.7%         64.7%           Miami International/Sanford         6.8         5.9           Ft. Lauderdale International         5.5         4.6           Purpose of Trip (Multiple Response)         December 2016         December 2017           Vacation/Weekend Getaway         80.0%         80.7%           Group Travel         27.3         29.0           Visit with Friends and Relatives         16.7         16.2           Special Event         7.2         5.8           First Visit to (% yes)         December 2016         December 2017           Collier County         41.0%         35.1%           Florida         6.2         4.3           Length of Stay (Days)         December 2016         December 2017           In Collier County         4.1         4.2           Party Size         December 2016         December 2017           Number of People         2.6         2.7           Party Composition (Multiple Response)         December 2016         December 2017           Couple         51.8%         56.4% <th>Plane</th> <th>58.3%</th> <th>62.6%</th>                                                                                                                                                                                                                                                                                                                                                                                                                                                                                                                                                                                                                                                                                                                                                                                                                         | Plane                                        | 58.3%         | 62.6%         |
| Airport Deplaned (Base: Flew)December 2016December 2017Southwest Florida International62.7%64.7%Miami International20.221.9Orlando International/Sanford6.85.9Ft. Lauderdale International5.54.6Purpose of Trip (Multiple Response)December 2016December 2017Vacation/Weekend Getaway80.0%80.7%Group Travel27.329.0Visit with Friends and Relatives16.716.2Special Event7.25.8First Visit to (% yes)December 2016December 2017Collier County41.0%35.1%Florida6.24.3Length of Stay (Days)December 2016December 2017In Collier County4.14.2Party SizeDecember 2016December 2017Number of People2.62.7Party Composition (Multiple Response)December 2016December 2017Couple51.8%56.4%Family31.329.0Single12.413.0Business Associates10.311.0Group of Friends5.03.9Did Party Have Lodging Reservations for StayDecember 2016December 2016                                                                                                                                                                                                                                                                                                                                                                                                                                                                                                                                                                                                                                                                                                                                                                                                                                                                                                                                                                                                                                                                                                                                                                                                                                                                                          | Rental Car                                   | 57.6          | 58.2          |
| Southwest Florida International         62.7%         64.7%           Miami International         20.2         21.9           Orlando International/Sanford         6.8         5.9           Ft. Lauderdale International         5.5         4.6           Purpose of Trip (Multiple Response)         December 2016         December 2017           Vacation/Weekend Getaway         80.0%         80.7%           Group Travel         27.3         29.0           Visit with Friends and Relatives         16.7         16.2           Special Event         7.2         5.8           First Visit to (% yes)         December 2016         December 2017           Collier County         41.0%         35.1%           Florida         6.2         4.3           Length of Stay (Days)         December 2016         December 2017           In Collier County         4.1         4.2           Party Size         December 2016         December 2017           Number of People         2.6         2.7           Party Composition (Multiple Response)         December 2016         December 2017           Couple         51.8%         56.4%           Family         31.3         29.0           Single                                                                                                                                                                                                                                                                                                                                                                                                                                                                                                                                                                                                                                                                                                                                                                                                                                                                                                         | Personal Car                                 | 40.6          | 37.2          |
| Miami International         20.2         21.9           Orlando International/Sanford         6.8         5.9           Ft. Lauderdale International         5.5         4.6           Purpose of Trip (Multiple Response)         December 2016         December 2017           Vacation/Weekend Getaway         80.0%         80.7%           Group Travel         27.3         29.0           Visit with Friends and Relatives         16.7         16.2           Special Event         7.2         5.8           First Visit to (% yes)         December 2016         December 2017           Collier County         41.0%         35.1%           Florida         6.2         4.3           Length of Stay (Days)         December 2016         December 2017           In Collier County         4.1         4.2           Party Size         December 2016         December 2017           Number of People         2.6         2.7           Party Composition (Multiple Response)         December 2016         December 2017           Couple         51.8%         56.4%           Family         31.3         29.0           Single         10.3         11.0           Business Associates         10.3                                                                                                                                                                                                                                                                                                                                                                                                                                                                                                                                                                                                                                                                                                                                                                                                                                                                                                          | Airport Deplaned (Base: Flew)                | December 2016 | December 2017 |
| Orlando International/Sanford Ft. Lauderdale International Ft. Lauderdale International  Purpose of Trip (Multiple Response)  December 2016  December 2017  Vacation/Weekend Getaway Group Travel Visit with Friends and Relatives Special Event  First Visit to (% yes)  December 2016  December 2017  Collier County Florida  Length of Stay (Days)  December 2016  December 2017  Number of People  Party Composition (Multiple Response)  December 2016  December 2017  Permily Single Business Associates Group of Friends  December 2016  December 2017                                                                                                                                                                                                                                                                                                                                                                                                                                                                                                      | Southwest Florida International              | 62.7%         | 64.7%         |
| Ft. Lauderdale International5.54.6Purpose of Trip (Multiple Response)December 2016December 2017Vacation/Weekend Getaway<br>Group Travel80.0%80.7%Visit with Friends and Relatives16.716.2Special Event7.25.8First Visit to (% yes)December 2016December 2017Collier County<br>Florida41.0%35.1%Length of Stay (Days)December 2016December 2017In Collier County4.14.2Party SizeDecember 2016December 2017Number of People2.62.7Party Composition (Multiple Response)December 2016December 2017Couple<br>Family<br>Single51.8%56.4%Business Associates<br>Group of Friends10.311.0Did Party Have Lodging Reservations for StayDecember 2016December 2017                                                                                                                                                                                                                                                                                                                                                                                                                                                                                                                                                                                                                                                                                                                                                                                                                                                                                                                                                                                                                                                                                                                                                                                                                                                                                                                                                                                                                                                                        |                                              |               | 21.9          |
| Purpose of Trip (Multiple Response)December 2016December 2017Vacation/Weekend Getaway80.0%80.7%Group Travel27.329.0Visit with Friends and Relatives16.716.2Special Event7.25.8First Visit to (% yes)December 2016December 2017Collier County41.0%35.1%Florida6.24.3Length of Stay (Days)December 2016December 2017In Collier County4.14.2Party SizeDecember 2016December 2017Number of People2.62.7Party Composition (Multiple Response)December 2016December 2017Couple51.8%56.4%Family31.329.0Single12.413.0Business Associates10.311.0Group of Friends5.03.9Did Party Have Lodging Reservations for StayDecember 2016December 2017                                                                                                                                                                                                                                                                                                                                                                                                                                                                                                                                                                                                                                                                                                                                                                                                                                                                                                                                                                                                                                                                                                                                                                                                                                                                                                                                                                                                                                                                                          | •                                            | 6.8           |               |
| Vacation/Weekend Getaway         80.0%         80.7%           Group Travel         27.3         29.0           Visit with Friends and Relatives         16.7         16.2           Special Event         7.2         5.8           First Visit to (% yes)         December 2016         December 2017           Collier County         41.0%         35.1%           Florida         6.2         4.3           Length of Stay (Days)         December 2016         December 2017           In Collier County         4.1         4.2           Party Size         December 2016         December 2017           Number of People         2.6         2.7           Party Composition (Multiple Response)         December 2016         December 2017           Couple         51.8%         56.4%           Family         31.3         29.0           Single         12.4         13.0           Business Associates         10.3         11.0           Group of Friends         5.0         3.9           Did Party Have Lodging Reservations for Stay         December 2016         December 2017                                                                                                                                                                                                                                                                                                                                                                                                                                                                                                                                                                                                                                                                                                                                                                                                                                                                                                                                                                                                                        | Ft. Lauderdale International                 | 5.5           | 4.6           |
| Group Travel Visit with Friends and Relatives Special Event Tirst Visit to (% yes)  Pecember 2016  December 2017  Collier County Florida  Length of Stay (Days)  December 2016  December 2017  December 2016  December 2017  In Collier County  Party Size December 2016  December 2017  Number of People December 2016  December 2017  Party Composition (Multiple Response) December 2016  December 2017  Couple Family Single Single Single Susiness Associates Group of Friends December 2016 December 2017                                                                                                                                                                                                                                                                                                                                                                                                                                                                                                                                                                                                                                                                                                                                                                                                                                                                                                                                                                                                                                                                                                                                                                                                                                                                                 | Purpose of Trip (Multiple Response)          | December 2016 | December 2017 |
| Visit with Friends and Relatives16.716.2Special Event7.25.8First Visit to (% yes)December 2016December 2017Collier County41.0%35.1%Florida6.24.3Length of Stay (Days)December 2016December 2017In Collier County4.14.2Party SizeDecember 2016December 2017Number of People2.62.7Party Composition (Multiple Response)December 2016December 2017Couple51.8%56.4%Family31.329.0Single12.413.0Business Associates10.311.0Group of Friends5.03.9Did Party Have Lodging Reservations for StayDecember 2016December 2017                                                                                                                                                                                                                                                                                                                                                                                                                                                                                                                                                                                                                                                                                                                                                                                                                                                                                                                                                                                                                                                                                                                                                                                                                                                                                                                                                                                                                                                                                                                                                                                                             | Vacation/Weekend Getaway                     | 80.0%         | 80.7%         |
| Special Event7.25.8First Visit to (% yes)December 2016December 2017Collier County<br>Florida41.0%35.1%Length of Stay (Days)December 2016December 2017In Collier County4.14.2Party SizeDecember 2016December 2017Number of People2.62.7Party Composition (Multiple Response)December 2016December 2017Couple<br>Family<br>Single<br>Business Associates<br>Group of Friends12.413.0Business Associates<br>Group of Friends10.311.0Did Party Have Lodging Reservations for StayDecember 2016December 2017                                                                                                                                                                                                                                                                                                                                                                                                                                                                                                                                                                                                                                                                                                                                                                                                                                                                                                                                                                                                                                                                                                                                                                                                                                                                                                                                                                                                                                                                                                                                                                                                                        | ·                                            | 27.3          | _             |
| First Visit to (% yes)  December 2016  December 2017  Collier County Florida  Length of Stay (Days)  December 2016  December 2017  December 2016  December 2017  In Collier County  A:1  A:2  Party Size  December 2016  December 2017  Number of People  2.6  2.7  Party Composition (Multiple Response)  December 2016  December 2017  Couple  51.8%  56.4%  Family  31.3  29.0  Single  Business Associates  Group of Friends  December 2016  December 2017  December 2016  December 2017                                                                                                                                                                                                                                                                                                                                                                                                                                                                                                                                                                                                                                                                                                                                                                                                                                                                                                                                                                                                                                                                                                                                                                                                                                                                                                                                                                                                                                                                                                                                                                                                                                   |                                              | 16.7          |               |
| Collier County Florida  Length of Stay (Days)  December 2016  December 2017  In Collier County  Party Size  December 2016  December 2017  Number of People  2.6  2.7  Party Composition (Multiple Response)  December 2016  December 2017  Couple Family  Single  Business Associates  Group of Friends  December 2016  December 2017  December 2016  December 2017  December 2016  December 2017  December 2017  December 2016  December 2017  December 2017  December 2017                                                                                                                                                                                                                                                                                                                                                                                                                                                                                                                                                                                                                                                                                                                                                                                                                                                                                                                                                                                                                                                                                                                                                                                                                                                                                                                                                                                                                                                                                                                                                                                                                                                   | Special Event                                | 7.2           | 5.8           |
| Florida6.24.3Length of Stay (Days)December 2016December 2017In Collier County4.14.2Party SizeDecember 2016December 2017Number of People2.62.7Party Composition (Multiple Response)December 2016December 2017Couple51.8%56.4%Family31.329.0Single12.413.0Business Associates10.311.0Group of Friends5.03.9Did Party Have Lodging Reservations for StayDecember 2016December 2017                                                                                                                                                                                                                                                                                                                                                                                                                                                                                                                                                                                                                                                                                                                                                                                                                                                                                                                                                                                                                                                                                                                                                                                                                                                                                                                                                                                                                                                                                                                                                                                                                                                                                                                                                | First Visit to (% yes)                       | December 2016 | December 2017 |
| Length of Stay (Days)December 2016December 2017In Collier County4.14.2Party SizeDecember 2016December 2017Number of People2.62.7Party Composition (Multiple Response)December 2016December 2017Couple51.8%56.4%Family31.329.0Single12.413.0Business Associates10.311.0Group of Friends5.03.9Did Party Have Lodging Reservations for StayDecember 2016December 2017                                                                                                                                                                                                                                                                                                                                                                                                                                                                                                                                                                                                                                                                                                                                                                                                                                                                                                                                                                                                                                                                                                                                                                                                                                                                                                                                                                                                                                                                                                                                                                                                                                                                                                                                                             | Collier County                               | 41.0%         | 35.1%         |
| In Collier County  Party Size  December 2016  December 2017  Number of People  2.6  2.7  Party Composition (Multiple Response)  December 2016  December 2017  Couple Family Single Business Associates Group of Friends  December 2016  December 2017  December 2016  December 2017  December 2016  December 2017  December 2017  December 2016  December 2017                                                                                                                                                                                                                                                                                                                                                                                                                                                                                                                                                                                                                                                                                                                                                                                                                                                                                                                                                                                                                                                                                                                                                                                                                                                                                                                                                                                                                                                                                                                                                                                                                                                                                                                                                                 | Florida                                      | 6.2           | 4.3           |
| Party SizeDecember 2016December 2017Number of People2.62.7Party Composition (Multiple Response)December 2016December 2017Couple51.8%56.4%Family31.329.0Single12.413.0Business Associates10.311.0Group of Friends5.03.9Did Party Have Lodging Reservations for StayDecember 2016December 2017                                                                                                                                                                                                                                                                                                                                                                                                                                                                                                                                                                                                                                                                                                                                                                                                                                                                                                                                                                                                                                                                                                                                                                                                                                                                                                                                                                                                                                                                                                                                                                                                                                                                                                                                                                                                                                   | Length of Stay (Days)                        | December 2016 | December 2017 |
| Number of People 2.6 2.7  Party Composition (Multiple Response) December 2016 December 2017  Couple 51.8% 56.4% 56.4% 56.4% 56.4% 56.4% 56.4% 56.4% 56.4% 56.4% 56.4% 56.4% 56.4% 56.4% 56.4% 56.4% 56.4% 56.4% 56.4% 56.4% 56.4% 56.4% 56.4% 56.4% 56.4% 56.4% 56.4% 56.4% 56.4% 56.4% 56.4% 56.4% 56.4% 56.4% 56.4% 56.4% 56.4% 56.4% 56.4% 56.4% 56.4% 56.4% 56.4% 56.4% 56.4% 56.4% 56.4% 56.4% 56.4% 56.4% 56.4% 56.4% 56.4% 56.4% 56.4% 56.4% 56.4% 56.4% 56.4% 56.4% 56.4% 56.4% 56.4% 56.4% 56.4% 56.4% 56.4% 56.4% 56.4% 56.4% 56.4% 56.4% 56.4% 56.4% 56.4% 56.4% 56.4% 56.4% 56.4% 56.4% 56.4% 56.4% 56.4% 56.4% 56.4% 56.4% 56.4% 56.4% 56.4% 56.4% 56.4% 56.4% 56.4% 56.4% 56.4% 56.4% 56.4% 56.4% 56.4% 56.4% 56.4% 56.4% 56.4% 56.4% 56.4% 56.4% 56.4% 56.4% 56.4% 56.4% 56.4% 56.4% 56.4% 56.4% 56.4% 56.4% 56.4% 56.4% 56.4% 56.4% 56.4% 56.4% 56.4% 56.4% 56.4% 56.4% 56.4% 56.4% 56.4% 56.4% 56.4% 56.4% 56.4% 56.4% 56.4% 56.4% 56.4% 56.4% 56.4% 56.4% 56.4% 56.4% 56.4% 56.4% 56.4% 56.4% 56.4% 56.4% 56.4% 56.4% 56.4% 56.4% 56.4% 56.4% 56.4% 56.4% 56.4% 56.4% 56.4% 56.4% 56.4% 56.4% 56.4% 56.4% 56.4% 56.4% 56.4% 56.4% 56.4% 56.4% 56.4% 56.4% 56.4% 56.4% 56.4% 56.4% 56.4% 56.4% 56.4% 56.4% 56.4% 56.4% 56.4% 56.4% 56.4% 56.4% 56.4% 56.4% 56.4% 56.4% 56.4% 56.4% 56.4% 56.4% 56.4% 56.4% 56.4% 56.4% 56.4% 56.4% 56.4% 56.4% 56.4% 56.4% 56.4% 56.4% 56.4% 56.4% 56.4% 56.4% 56.4% 56.4% 56.4% 56.4% 56.4% 56.4% 56.4% 56.4% 56.4% 56.4% 56.4% 56.4% 56.4% 56.4% 56.4% 56.4% 56.4% 56.4% 56.4% 56.4% 56.4% 56.4% 56.4% 56.4% 56.4% 56.4% 56.4% 56.4% 56.4% 56.4% 56.4% 56.4% 56.4% 56.4% 56.4% 56.4% 56.4% 56.4% 56.4% 56.4% 56.4% 56.4% 56.4% 56.4% 56.4% 56.4% 56.4% 56.4% 56.4% 56.4% 56.4% 56.4% 56.4% 56.4% 56.4% 56.4% 56.4% 56.4% 56.4% 56.4% 56.4% 56.4% 56.4% 56.4% 56.4% 56.4% 56.4% 56.4% 56.4% 56.4% 56.4% 56.4% 56.4% 56.4% 56.4% 56.4% 56.4% 56.4% 56.4% 56.4% 56.4% 56.4% 56.4% 56.4% 56.4% 56.4% 56.4% 56.4% 56.4% 56.4% 56.4% 56.4% 56.4% 56.4% 56.4% 56.4% 56.4% 56.4% 56.4% 56.4% 56.4% 56.4% 56.4% 56.4% 56.4% 56.4% 56.4% 56.4% 56.4% 56.4% 56.4% 56.4% 56.4% 56.4% 56 | In Collier County                            | 4.1           | 4.2           |
| Party Composition (Multiple Response)December 2016December 2017Couple<br>Family51.8%56.4%Single31.329.0Business Associates12.413.0Group of Friends5.03.9Did Party Have Lodging Reservations for StayDecember 2016December 2017                                                                                                                                                                                                                                                                                                                                                                                                                                                                                                                                                                                                                                                                                                                                                                                                                                                                                                                                                                                                                                                                                                                                                                                                                                                                                                                                                                                                                                                                                                                                                                                                                                                                                                                                                                                                                                                                                                 | Party Size                                   | December 2016 | December 2017 |
| Couple         51.8%         56.4%           Family         31.3         29.0           Single         12.4         13.0           Business Associates         10.3         11.0           Group of Friends         5.0         3.9           Did Party Have Lodging Reservations for Stay         December 2016         December 2017                                                                                                                                                                                                                                                                                                                                                                                                                                                                                                                                                                                                                                                                                                                                                                                                                                                                                                                                                                                                                                                                                                                                                                                                                                                                                                                                                                                                                                                                                                                                                                                                                                                                                                                                                                                         | Number of People                             | 2.6           | 2.7           |
| Family Single 12.4 13.0 Business Associates 10.3 11.0 Group of Friends 5.0 3.9  Did Party Have Lodging Reservations for Stay  December 2016 December 2017                                                                                                                                                                                                                                                                                                                                                                                                                                                                                                                                                                                                                                                                                                                                                                                                                                                                                                                                                                                                                                                                                                                                                                                                                                                                                                                                                                                                                                                                                                                                                                                                                                                                                                                                                                                                                                                                                                                                                                      | Party Composition (Multiple Response)        | December 2016 | December 2017 |
| Single Business Associates 10.3 Group of Friends 5.0  Did Party Have Lodging Reservations for Stay  December 2016  December 2017                                                                                                                                                                                                                                                                                                                                                                                                                                                                                                                                                                                                                                                                                                                                                                                                                                                                                                                                                                                                                                                                                                                                                                                                                                                                                                                                                                                                                                                                                                                                                                                                                                                                                                                                                                                                                                                                                                                                                                                               | ·                                            | 51.8%         | 56.4%         |
| Business Associates Group of Friends 10.3 11.0 5.0 3.9  Did Party Have Lodging Reservations for Stay  December 2016 December 2017                                                                                                                                                                                                                                                                                                                                                                                                                                                                                                                                                                                                                                                                                                                                                                                                                                                                                                                                                                                                                                                                                                                                                                                                                                                                                                                                                                                                                                                                                                                                                                                                                                                                                                                                                                                                                                                                                                                                                                                              | ·                                            | 31.3          | 29.0          |
| Group of Friends 5.0 3.9  Did Party Have Lodging Reservations for Stay December 2016 December 2017                                                                                                                                                                                                                                                                                                                                                                                                                                                                                                                                                                                                                                                                                                                                                                                                                                                                                                                                                                                                                                                                                                                                                                                                                                                                                                                                                                                                                                                                                                                                                                                                                                                                                                                                                                                                                                                                                                                                                                                                                             |                                              |               | _             |
| Did Party Have Lodging Reservations for Stay  December 2016  December 2017                                                                                                                                                                                                                                                                                                                                                                                                                                                                                                                                                                                                                                                                                                                                                                                                                                                                                                                                                                                                                                                                                                                                                                                                                                                                                                                                                                                                                                                                                                                                                                                                                                                                                                                                                                                                                                                                                                                                                                                                                                                     |                                              |               |               |
| ,                                                                                                                                                                                                                                                                                                                                                                                                                                                                                                                                                                                                                                                                                                                                                                                                                                                                                                                                                                                                                                                                                                                                                                                                                                                                                                                                                                                                                                                                                                                                                                                                                                                                                                                                                                                                                                                                                                                                                                                                                                                                                                                              | Group of Friends                             | 5.0           | 3.9           |
| % Yes 97.5%                                                                                                                                                                                                                                                                                                                                                                                                                                                                                                                                                                                                                                                                                                                                                                                                                                                                                                                                                                                                                                                                                                                                                                                                                                                                                                                                                                                                                                                                                                                                                                                                                                                                                                                                                                                                                                                                                                                                                                                                                                                                                                                    | Did Party Have Lodging Reservations for Stay | December 2016 | December 2017 |
| 5. 5                                                                                                                                                                                                                                                                                                                                                                                                                                                                                                                                                                                                                                                                                                                                                                                                                                                                                                                                                                                                                                                                                                                                                                                                                                                                                                                                                                                                                                                                                                                                                                                                                                                                                                                                                                                                                                                                                                                                                                                                                                                                                                                           | % Yes                                        | 97.9%         | 97.5%         |