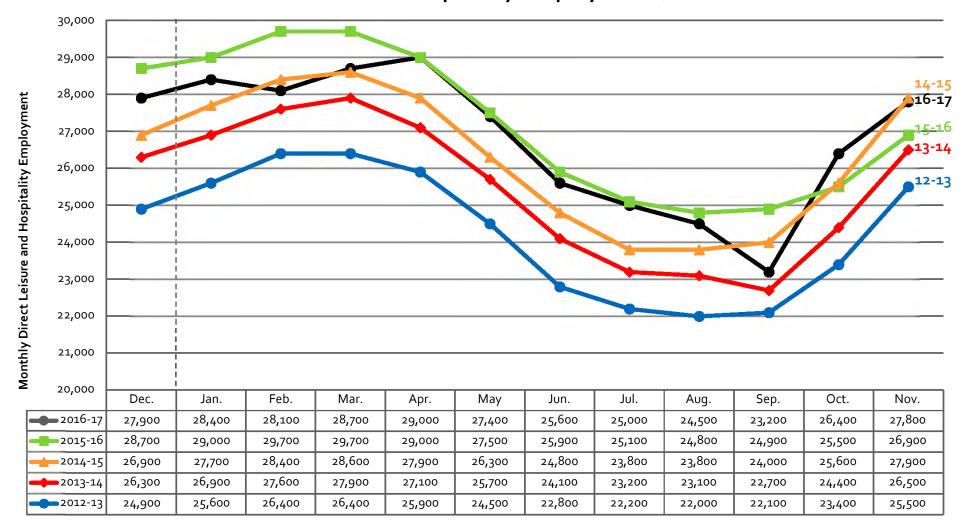

# Collier Direct Leisure and Hospitality Employment (Calendar Year) \*

<sup>\*</sup> Source: Florida Department of Economic Opportunity/U.S. Department of Labor.