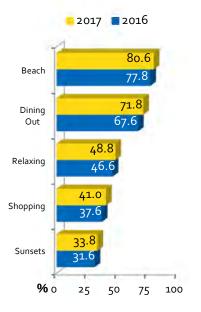

| Satisfaction with Collier County               | December 2016 | December 2017 |
|------------------------------------------------|---------------|---------------|
| Very Satisfied                                 | 77.8%         | 80.8%         |
| Satisfied                                      | 16.4          | 15.5          |
| Satisfaction Level (Combined)                  | 94.2%         | 96.3%         |
| Activities Enjoyed in Area (Multiple Response) | December 2016 | December 2017 |
| Beach                                          | 77.8%         | 80.6%         |
| Dining Out                                     | 67.6          | 71.8          |
| Relaxing                                       | 46.6          | 48.8          |
| Shopping                                       | 37.6          | 41.0          |
| Sunsets                                        | 31.6          | 33.8          |
| Pool                                           | 29.9          | 33.3          |
| Walking                                        | 23.6          | 24.0          |
| Art Galleries/Shows/Fairs                      | 17.9          | 23.5          |
| Sightseeing                                    | 26.4          | 21.9          |
| Visiting with Friends/Relatives                | 20.3          | 21.8          |
| Sunning                                        | 22.6          | 20.1          |
| Reading                                        | 18.6          | 18.5          |
| Enjoying Nature/Bird Watching/Everglades       | 24.9          | 18.3          |
| Swimming                                       | 15.3          | 13.6          |
| Bars/Nightlife                                 | 14.7          | 12.9          |
| Golfing                                        | 12.1          | 10.8          |
| Expense Relative to Expectations               | December 2016 | December 2017 |
| More Expensive                                 | 24.2%         | 18.8%         |
| Less Expensive                                 | 1.0           | 8.3           |
| As Expected                                    | 61.0          | 69.0          |
| Demographics                                   | December 2016 | December 2017 |
| Average Age Head of Household (Years)          | 48.7          | 49.5          |
| Median Annual Household Income                 | \$158,879     | \$162,384     |
| Recommend Collier to Friends/Relatives         | December 2016 | December 2017 |
| % Yes                                          | 95.2%         | 94.4%         |

#### Activities Enjoyed in Area (Top Five)