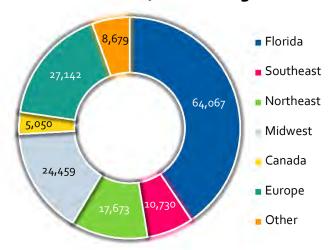

3. Collier's December visitation originates from the following primary market segments:

| <u>December Visitation</u><br>Florida | 2017<br><u>Visitor #</u><br>64,067 | <u>∆</u><br>-0.1% |
|---------------------------------------|------------------------------------|-------------------|
| Southeast                             | 10,730                             | -1.3              |
| Northeast                             | 17,673                             | +0.7              |
| Midwest                               | 24,459                             | +9.4              |
| Canada                                | 5,050                              | +8.4              |
| Europe                                | 27,142                             | +1.0              |
| Other                                 | 8,679                              | -2.0              |
| Total                                 | 157,800                            | +1.6%             |

# December 2017 Visitor Origin Markets

|                 | 2016                |                       | 2017                |                       |               |
|-----------------|---------------------|-----------------------|---------------------|-----------------------|---------------|
| Visitor Origins | Share of<br>Mkt (%) | Number of<br>Visitors | Share of<br>Mkt (%) | Number of<br>Visitors | %∆<br>`16/`17 |
| Florida         | 41.3%               | 64,139                | 40.6%               | 64,067                | -0.1          |
| Southeast       | 7.0                 | 10,871                | 6.8                 | 10,730                | -1.3          |
| Northeast       | 11.3                | 17,549                | 11.2                | 17,673                | +0.7          |
| Midwest         | 14.4                | 22,363                | 15.5                | 24,459                | +9.4          |
| Canada          | 3.0                 | 4,659                 | 3.2                 | 5,050                 | +8.4          |
| Europe          | 17.3                | 26,867                | 17.2                | 27,142                | +1.0          |
| Other           | 5.7                 | 8,852                 | 5.5                 | 8,679                 | -2.0          |
| Total           | 100.0               | 155,300               | 100.0               | 157,800               | +1.6          |