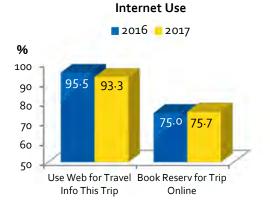

# Naples, Marco Island, Everglades: December 2017 Summary

- **6.** Some **35.1%** of Collier's December visitors are in the destination for the first time.
- 7. Fully 93.3% consult the web for trip information, with some 75.7% making bookings for their trip online.
- 8. The vast majority (96.3%) are satisfied with their Collier stay, with 92.6% planning a future trip to the area.
- 9. The typical December visitor is 49.5 years of age (2016: 48.7 years).

# Naples, Marco Island, Everglades Visitor Profile December 2017

| Plan to Return (% Yes)                                                      | December 2016 | December 2017 |
|-----------------------------------------------------------------------------|---------------|---------------|
| To Local Area                                                               | 90.6%         | 92.6%         |
| Collier Base Budget                                                         | December 2016 | December 2017 |
| Total                                                                       | \$2,079.09    | \$2,288.19    |
| Per Person/Stay                                                             | 799.65        | 847.48        |
| Per Person/Day                                                              | 195.04        | 201.78        |
| Area Information Seen/Read/Heard                                            | December 2016 | December 2017 |
| % Yes                                                                       | 50.4%         | 52.7%         |
| Directly Influenced by Information (Base: Seen/Read/Heard Area Information) | December 2016 | December 2017 |
| % Yes                                                                       | 41.2%         | 37.2%         |
| Why Chose the Area (Multiple Response)                                      | December 2016 | December 2017 |
| Beach Area                                                                  | 55.0%         | 59.5%         |
| Weather                                                                     | 53.6          | 51.4          |
| Relaxing                                                                    | 38.6          | 43.5          |
| Previous Experience                                                         | 33.8          | 38.2          |
| Quiet/Peaceful/Laid Back                                                    | 30.8          | 35.4          |
| Quality of Accommodations                                                   | 33.3          | 32.4          |
| Restaurants                                                                 | 28.0          | 32.4          |
| Outdoor Recreation/Nature                                                   | 38.0          | 31.1          |
| Never Been                                                                  | 31.8          | 29.7          |
| Business/Meeting/Conference                                                 | 26.0          | 27.6          |
| Recommendation                                                              | 26.7          | 25.4          |
| Not Crowded                                                                 | 21.4          | 24.3          |
| Appealing Brochures/Websites                                                | 26.5          | 23.6          |
| Internet Use                                                                | December 2016 | December 2017 |
| Use Internet to Obtain Travel Info for This Trip (% Yes)                    | 95.5%         | 93.3%         |
| Book Reservations for Trip Online (%Yes)                                    | 75.0          | 75.7          |