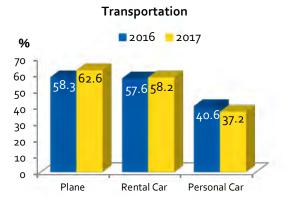

- 4. This December, six out of every ten of the destination's visitor parties flew (2016: 58.3%; 2017: 62.6%). A majority of these (64.7%) deplaned at RSW, with Miami capturing some 21.9% of deplanements.
- 5. This December, visitor party size averaged 2.7 travelers who stayed for 3.2 nights in the Naples, Marco Island, Everglades area (2016: 2.6 people; 3.1 nights).

## December 2017 Visitor Origins

| Plane                                                                                                                                                                                                                                                                                                                                                                                                                                                                                                                                                                                                                                                                                                                                                                                                                                                                                                                                                                                                                                                                                                                                                                                                                                                                                                                                                                                                                                                                                                                                                                                                                                                                                                                                                                                                                                                                                                                                                                                                                                                                                                                          | Transportation Mode (Multiple Response)      | December 2016 | December 2017 |
|--------------------------------------------------------------------------------------------------------------------------------------------------------------------------------------------------------------------------------------------------------------------------------------------------------------------------------------------------------------------------------------------------------------------------------------------------------------------------------------------------------------------------------------------------------------------------------------------------------------------------------------------------------------------------------------------------------------------------------------------------------------------------------------------------------------------------------------------------------------------------------------------------------------------------------------------------------------------------------------------------------------------------------------------------------------------------------------------------------------------------------------------------------------------------------------------------------------------------------------------------------------------------------------------------------------------------------------------------------------------------------------------------------------------------------------------------------------------------------------------------------------------------------------------------------------------------------------------------------------------------------------------------------------------------------------------------------------------------------------------------------------------------------------------------------------------------------------------------------------------------------------------------------------------------------------------------------------------------------------------------------------------------------------------------------------------------------------------------------------------------------|----------------------------------------------|---------------|---------------|
| Personal Car         40.6         37.2           Airport Deplaned (Base: Flew)         December 2016         December 2017           Southwest Florida International Miami International         62.7%         64.7%           Miami International/Sanford         6.8         5.9           Ft. Lauderdale International         5.5         4.6           Purpose of Trip (Multiple Response)         December 2016         December 2017           Vacation/Weekend Getaway         80.0%         80.7%           Group Travel         27.3         29.0           Visit with Friends and Relatives         16.7         16.2           Special Event         7.2         5.8           First Visit to (% yes)         December 2016         December 2017           Collier County         41.0%         35.1%           Florida         6.2         4.3           Length of Stay (Days)         December 2016         December 2017           In Collier County         4.1         4.2           Party Size         December 2016         December 2017           Number of People         2.6         2.7           Party Composition (Multiple Response)         December 2016         December 2017           Couple         51.8%         56.4% <th>Plane</th> <th>58.3%</th> <th>62.6%</th>                                                                                                                                                                                                                                                                                                                                                                                                                                                                                                                                                                                                                                                                                                                                                                                                                         | Plane                                        | 58.3%         | 62.6%         |
| Airport Deplaned (Base: Flew)December 2016December 2017Southwest Florida International62.7%64.7%Miami International20.221.9Orlando International/Sanford6.85.9Ft. Lauderdale International5.54.6Purpose of Trip (Multiple Response)December 2016December 2017Vacation/Weekend Getaway80.0%80.7%Group Travel27.329.0Visit with Friends and Relatives16.716.2Special Event7.25.8First Visit to (% yes)December 2016December 2017Collier County41.0%35.1%Florida6.24.3Length of Stay (Days)December 2016December 2017In Collier County4.14.2Party SizeDecember 2016December 2017Number of People2.62.7Party Composition (Multiple Response)December 2016December 2017Couple51.8%56.4%Family31.329.0Single12.413.0Business Associates10.311.0Group of Friends5.03.9Did Party Have Lodging Reservations for StayDecember 2016December 2016                                                                                                                                                                                                                                                                                                                                                                                                                                                                                                                                                                                                                                                                                                                                                                                                                                                                                                                                                                                                                                                                                                                                                                                                                                                                                          | Rental Car                                   | 57.6          | 58.2          |
| Southwest Florida International         62.7%         64.7%           Miami International         20.2         21.9           Orlando International/Sanford         6.8         5.9           Ft. Lauderdale International         5.5         4.6           Purpose of Trip (Multiple Response)         December 2016         December 2017           Vacation/Weekend Getaway         80.0%         80.7%           Group Travel         27.3         29.0           Visit with Friends and Relatives         16.7         16.2           Special Event         7.2         5.8           First Visit to (% yes)         December 2016         December 2017           Collier County         41.0%         35.1%           Florida         6.2         4.3           Length of Stay (Days)         December 2016         December 2017           In Collier County         4.1         4.2           Party Size         December 2016         December 2017           Number of People         2.6         2.7           Party Composition (Multiple Response)         December 2016         December 2017           Couple         51.8%         56.4%           Family         31.3         29.0           Single                                                                                                                                                                                                                                                                                                                                                                                                                                                                                                                                                                                                                                                                                                                                                                                                                                                                                                         | Personal Car                                 | 40.6          | 37.2          |
| Miami International         20.2         21.9           Orlando International/Sanford         6.8         5.9           Ft. Lauderdale International         5.5         4.6           Purpose of Trip (Multiple Response)         December 2016         December 2017           Vacation/Weekend Getaway         80.0%         80.7%           Group Travel         27.3         29.0           Visit with Friends and Relatives         16.7         16.2           Special Event         7.2         5.8           First Visit to (% yes)         December 2016         December 2017           Collier County         41.0%         35.1%           Florida         6.2         4.3           Length of Stay (Days)         December 2016         December 2017           In Collier County         4.1         4.2           Party Size         December 2016         December 2017           Number of People         2.6         2.7           Party Composition (Multiple Response)         December 2016         December 2017           Couple         51.8%         56.4%           Family         31.3         29.0           Single         10.3         11.0           Business Associates         10.3                                                                                                                                                                                                                                                                                                                                                                                                                                                                                                                                                                                                                                                                                                                                                                                                                                                                                                          | Airport Deplaned (Base: Flew)                | December 2016 | December 2017 |
| Orlando International/Sanford Ft. Lauderdale International Ft. Lauderdale International  Purpose of Trip (Multiple Response)  December 2016  December 2017  Vacation/Weekend Getaway Group Travel Visit with Friends and Relatives Special Event  First Visit to (% yes)  December 2016  December 2017  Collier County Florida  Length of Stay (Days)  December 2016  December 2017  Number of People  Party Composition (Multiple Response)  December 2016  December 2017  Permily Single Business Associates Group of Friends  December 2016  December 2017                                                                                                                                                                                                                                                                                                                                                                                                                                                                                                      | Southwest Florida International              | 62.7%         | 64.7%         |
| Ft. Lauderdale International5.54.6Purpose of Trip (Multiple Response)December 2016December 2017Vacation/Weekend Getaway<br>Group Travel80.0%80.7%Visit with Friends and Relatives16.716.2Special Event7.25.8First Visit to (% yes)December 2016December 2017Collier County<br>Florida41.0%35.1%Length of Stay (Days)December 2016December 2017In Collier County4.14.2Party SizeDecember 2016December 2017Number of People2.62.7Party Composition (Multiple Response)December 2016December 2017Couple<br>Family<br>Single51.8%56.4%Business Associates<br>Group of Friends10.311.0Did Party Have Lodging Reservations for StayDecember 2016December 2017                                                                                                                                                                                                                                                                                                                                                                                                                                                                                                                                                                                                                                                                                                                                                                                                                                                                                                                                                                                                                                                                                                                                                                                                                                                                                                                                                                                                                                                                        |                                              |               | 21.9          |
| Purpose of Trip (Multiple Response)December 2016December 2017Vacation/Weekend Getaway80.0%80.7%Group Travel27.329.0Visit with Friends and Relatives16.716.2Special Event7.25.8First Visit to (% yes)December 2016December 2017Collier County41.0%35.1%Florida6.24.3Length of Stay (Days)December 2016December 2017In Collier County4.14.2Party SizeDecember 2016December 2017Number of People2.62.7Party Composition (Multiple Response)December 2016December 2017Couple51.8%56.4%Family31.329.0Single12.413.0Business Associates10.311.0Group of Friends5.03.9Did Party Have Lodging Reservations for StayDecember 2016December 2017                                                                                                                                                                                                                                                                                                                                                                                                                                                                                                                                                                                                                                                                                                                                                                                                                                                                                                                                                                                                                                                                                                                                                                                                                                                                                                                                                                                                                                                                                          | •                                            | 6.8           |               |
| Vacation/Weekend Getaway         80.0%         80.7%           Group Travel         27.3         29.0           Visit with Friends and Relatives         16.7         16.2           Special Event         7.2         5.8           First Visit to (% yes)         December 2016         December 2017           Collier County         41.0%         35.1%           Florida         6.2         4.3           Length of Stay (Days)         December 2016         December 2017           In Collier County         4.1         4.2           Party Size         December 2016         December 2017           Number of People         2.6         2.7           Party Composition (Multiple Response)         December 2016         December 2017           Couple         51.8%         56.4%           Family         31.3         29.0           Single         12.4         13.0           Business Associates         10.3         11.0           Group of Friends         5.0         3.9           Did Party Have Lodging Reservations for Stay         December 2016         December 2017                                                                                                                                                                                                                                                                                                                                                                                                                                                                                                                                                                                                                                                                                                                                                                                                                                                                                                                                                                                                                        | Ft. Lauderdale International                 | 5.5           | 4.6           |
| Group Travel Visit with Friends and Relatives Special Event Tirst Visit to (% yes)  Pecember 2016  December 2017  Collier County Florida  Length of Stay (Days)  December 2016  December 2017  December 2016  December 2017  In Collier County  Party Size December 2016  December 2017  Number of People December 2016  December 2017  Party Composition (Multiple Response) December 2016  December 2017  Couple Family Single Single Single Susiness Associates Group of Friends December 2016 December 2017                                                                                                                                                                                                                                                                                                                                                                                                                                                                                                                                                                                                                                                                                                                                                                                                                                                                                                                                                                                                                                                                                                                                                                                                                                                                                 | Purpose of Trip (Multiple Response)          | December 2016 | December 2017 |
| Visit with Friends and Relatives16.716.2Special Event7.25.8First Visit to (% yes)December 2016December 2017Collier County41.0%35.1%Florida6.24.3Length of Stay (Days)December 2016December 2017In Collier County4.14.2Party SizeDecember 2016December 2017Number of People2.62.7Party Composition (Multiple Response)December 2016December 2017Couple51.8%56.4%Family31.329.0Single12.413.0Business Associates10.311.0Group of Friends5.03.9Did Party Have Lodging Reservations for StayDecember 2016December 2017                                                                                                                                                                                                                                                                                                                                                                                                                                                                                                                                                                                                                                                                                                                                                                                                                                                                                                                                                                                                                                                                                                                                                                                                                                                                                                                                                                                                                                                                                                                                                                                                             | Vacation/Weekend Getaway                     | 80.0%         | 80.7%         |
| Special Event7.25.8First Visit to (% yes)December 2016December 2017Collier County<br>Florida41.0%35.1%Length of Stay (Days)December 2016December 2017In Collier County4.14.2Party SizeDecember 2016December 2017Number of People2.62.7Party Composition (Multiple Response)December 2016December 2017Couple<br>Family<br>Single<br>Business Associates<br>Group of Friends12.413.0Business Associates<br>Group of Friends10.311.0Did Party Have Lodging Reservations for StayDecember 2016December 2017                                                                                                                                                                                                                                                                                                                                                                                                                                                                                                                                                                                                                                                                                                                                                                                                                                                                                                                                                                                                                                                                                                                                                                                                                                                                                                                                                                                                                                                                                                                                                                                                                        | ·                                            | 27.3          | _             |
| First Visit to (% yes)  December 2016  December 2017  Collier County Florida  Length of Stay (Days)  December 2016  December 2017  December 2016  December 2017  In Collier County  A:1  A:2  Party Size  December 2016  December 2017  Number of People  2.6  2.7  Party Composition (Multiple Response)  December 2016  December 2017  Couple  51.8%  56.4%  Family  31.3  29.0  Single  Business Associates  Group of Friends  December 2016  December 2017  December 2016  December 2017                                                                                                                                                                                                                                                                                                                                                                                                                                                                                                                                                                                                                                                                                                                                                                                                                                                                                                                                                                                                                                                                                                                                                                                                                                                                                                                                                                                                                                                                                                                                                                                                                                   |                                              | 16.7          |               |
| Collier County Florida  Length of Stay (Days)  December 2016  December 2017  In Collier County  Party Size  December 2016  December 2017  Number of People  2.6  2.7  Party Composition (Multiple Response)  December 2016  December 2017  Couple Family  Single  Business Associates  Group of Friends  December 2016  December 2017  December 2016  December 2017  December 2016  December 2017  December 2017  December 2016  December 2017  December 2017  December 2017                                                                                                                                                                                                                                                                                                                                                                                                                                                                                                                                                                                                                                                                                                                                                                                                                                                                                                                                                                                                                                                                                                                                                                                                                                                                                                                                                                                                                                                                                                                                                                                                                                                   | Special Event                                | 7.2           | 5.8           |
| Florida6.24.3Length of Stay (Days)December 2016December 2017In Collier County4.14.2Party SizeDecember 2016December 2017Number of People2.62.7Party Composition (Multiple Response)December 2016December 2017Couple51.8%56.4%Family31.329.0Single12.413.0Business Associates10.311.0Group of Friends5.03.9Did Party Have Lodging Reservations for StayDecember 2016December 2017                                                                                                                                                                                                                                                                                                                                                                                                                                                                                                                                                                                                                                                                                                                                                                                                                                                                                                                                                                                                                                                                                                                                                                                                                                                                                                                                                                                                                                                                                                                                                                                                                                                                                                                                                | First Visit to (% yes)                       | December 2016 | December 2017 |
| Length of Stay (Days)December 2016December 2017In Collier County4.14.2Party SizeDecember 2016December 2017Number of People2.62.7Party Composition (Multiple Response)December 2016December 2017Couple51.8%56.4%Family31.329.0Single12.413.0Business Associates10.311.0Group of Friends5.03.9Did Party Have Lodging Reservations for StayDecember 2016December 2017                                                                                                                                                                                                                                                                                                                                                                                                                                                                                                                                                                                                                                                                                                                                                                                                                                                                                                                                                                                                                                                                                                                                                                                                                                                                                                                                                                                                                                                                                                                                                                                                                                                                                                                                                             | Collier County                               | 41.0%         | 35.1%         |
| In Collier County  Party Size  December 2016  December 2017  Number of People  2.6  2.7  Party Composition (Multiple Response)  December 2016  December 2017  Couple Family Single Business Associates Group of Friends  December 2016  December 2017  December 2016  December 2017  December 2016  December 2017  December 2017  December 2016  December 2017                                                                                                                                                                                                                                                                                                                                                                                                                                                                                                                                                                                                                                                                                                                                                                                                                                                                                                                                                                                                                                                                                                                                                                                                                                                                                                                                                                                                                                                                                                                                                                                                                                                                                                                                                                 | Florida                                      | 6.2           | 4.3           |
| Party SizeDecember 2016December 2017Number of People2.62.7Party Composition (Multiple Response)December 2016December 2017Couple51.8%56.4%Family31.329.0Single12.413.0Business Associates10.311.0Group of Friends5.03.9Did Party Have Lodging Reservations for StayDecember 2016December 2017                                                                                                                                                                                                                                                                                                                                                                                                                                                                                                                                                                                                                                                                                                                                                                                                                                                                                                                                                                                                                                                                                                                                                                                                                                                                                                                                                                                                                                                                                                                                                                                                                                                                                                                                                                                                                                   | Length of Stay (Days)                        | December 2016 | December 2017 |
| Number of People 2.6 2.7  Party Composition (Multiple Response) December 2016 December 2017  Couple 51.8% 56.4% 56.4% 56.4% 56.4% 56.4% 56.4% 56.4% 56.4% 56.4% 56.4% 56.4% 56.4% 56.4% 56.4% 56.4% 56.4% 56.4% 56.4% 56.4% 56.4% 56.4% 56.4% 56.4% 56.4% 56.4% 56.4% 56.4% 56.4% 56.4% 56.4% 56.4% 56.4% 56.4% 56.4% 56.4% 56.4% 56.4% 56.4% 56.4% 56.4% 56.4% 56.4% 56.4% 56.4% 56.4% 56.4% 56.4% 56.4% 56.4% 56.4% 56.4% 56.4% 56.4% 56.4% 56.4% 56.4% 56.4% 56.4% 56.4% 56.4% 56.4% 56.4% 56.4% 56.4% 56.4% 56.4% 56.4% 56.4% 56.4% 56.4% 56.4% 56.4% 56.4% 56.4% 56.4% 56.4% 56.4% 56.4% 56.4% 56.4% 56.4% 56.4% 56.4% 56.4% 56.4% 56.4% 56.4% 56.4% 56.4% 56.4% 56.4% 56.4% 56.4% 56.4% 56.4% 56.4% 56.4% 56.4% 56.4% 56.4% 56.4% 56.4% 56.4% 56.4% 56.4% 56.4% 56.4% 56.4% 56.4% 56.4% 56.4% 56.4% 56.4% 56.4% 56.4% 56.4% 56.4% 56.4% 56.4% 56.4% 56.4% 56.4% 56.4% 56.4% 56.4% 56.4% 56.4% 56.4% 56.4% 56.4% 56.4% 56.4% 56.4% 56.4% 56.4% 56.4% 56.4% 56.4% 56.4% 56.4% 56.4% 56.4% 56.4% 56.4% 56.4% 56.4% 56.4% 56.4% 56.4% 56.4% 56.4% 56.4% 56.4% 56.4% 56.4% 56.4% 56.4% 56.4% 56.4% 56.4% 56.4% 56.4% 56.4% 56.4% 56.4% 56.4% 56.4% 56.4% 56.4% 56.4% 56.4% 56.4% 56.4% 56.4% 56.4% 56.4% 56.4% 56.4% 56.4% 56.4% 56.4% 56.4% 56.4% 56.4% 56.4% 56.4% 56.4% 56.4% 56.4% 56.4% 56.4% 56.4% 56.4% 56.4% 56.4% 56.4% 56.4% 56.4% 56.4% 56.4% 56.4% 56.4% 56.4% 56.4% 56.4% 56.4% 56.4% 56.4% 56.4% 56.4% 56.4% 56.4% 56.4% 56.4% 56.4% 56.4% 56.4% 56.4% 56.4% 56.4% 56.4% 56.4% 56.4% 56.4% 56.4% 56.4% 56.4% 56.4% 56.4% 56.4% 56.4% 56.4% 56.4% 56.4% 56.4% 56.4% 56.4% 56.4% 56.4% 56.4% 56.4% 56.4% 56.4% 56.4% 56.4% 56.4% 56.4% 56.4% 56.4% 56.4% 56.4% 56.4% 56.4% 56.4% 56.4% 56.4% 56.4% 56.4% 56.4% 56.4% 56.4% 56.4% 56.4% 56.4% 56.4% 56.4% 56.4% 56.4% 56.4% 56.4% 56.4% 56.4% 56.4% 56.4% 56.4% 56.4% 56.4% 56.4% 56.4% 56.4% 56.4% 56.4% 56.4% 56.4% 56.4% 56.4% 56.4% 56.4% 56.4% 56.4% 56.4% 56.4% 56.4% 56.4% 56.4% 56.4% 56.4% 56.4% 56.4% 56.4% 56.4% 56.4% 56.4% 56.4% 56.4% 56.4% 56.4% 56.4% 56.4% 56.4% 56.4% 56.4% 56.4% 56.4% 56.4% 56.4% 56.4% 56.4% 56.4% 56.4% 56.4% 56.4% 56.4% 56 | In Collier County                            | 4.1           | 4.2           |
| Party Composition (Multiple Response)December 2016December 2017Couple<br>Family51.8%56.4%Single31.329.0Business Associates12.413.0Group of Friends5.03.9Did Party Have Lodging Reservations for StayDecember 2016December 2017                                                                                                                                                                                                                                                                                                                                                                                                                                                                                                                                                                                                                                                                                                                                                                                                                                                                                                                                                                                                                                                                                                                                                                                                                                                                                                                                                                                                                                                                                                                                                                                                                                                                                                                                                                                                                                                                                                 | Party Size                                   | December 2016 | December 2017 |
| Couple         51.8%         56.4%           Family         31.3         29.0           Single         12.4         13.0           Business Associates         10.3         11.0           Group of Friends         5.0         3.9           Did Party Have Lodging Reservations for Stay         December 2016         December 2017                                                                                                                                                                                                                                                                                                                                                                                                                                                                                                                                                                                                                                                                                                                                                                                                                                                                                                                                                                                                                                                                                                                                                                                                                                                                                                                                                                                                                                                                                                                                                                                                                                                                                                                                                                                         | Number of People                             | 2.6           | 2.7           |
| Family Single 12.4 13.0 Business Associates 10.3 11.0 Group of Friends 5.0 3.9  Did Party Have Lodging Reservations for Stay  December 2016 December 2017                                                                                                                                                                                                                                                                                                                                                                                                                                                                                                                                                                                                                                                                                                                                                                                                                                                                                                                                                                                                                                                                                                                                                                                                                                                                                                                                                                                                                                                                                                                                                                                                                                                                                                                                                                                                                                                                                                                                                                      | Party Composition (Multiple Response)        | December 2016 | December 2017 |
| Single Business Associates 10.3 Group of Friends 5.0  Did Party Have Lodging Reservations for Stay  December 2016  December 2017                                                                                                                                                                                                                                                                                                                                                                                                                                                                                                                                                                                                                                                                                                                                                                                                                                                                                                                                                                                                                                                                                                                                                                                                                                                                                                                                                                                                                                                                                                                                                                                                                                                                                                                                                                                                                                                                                                                                                                                               | ·                                            | 51.8%         | 56.4%         |
| Business Associates Group of Friends 10.3 11.0 5.0 3.9  Did Party Have Lodging Reservations for Stay  December 2016 December 2017                                                                                                                                                                                                                                                                                                                                                                                                                                                                                                                                                                                                                                                                                                                                                                                                                                                                                                                                                                                                                                                                                                                                                                                                                                                                                                                                                                                                                                                                                                                                                                                                                                                                                                                                                                                                                                                                                                                                                                                              | ·                                            | 31.3          | 29.0          |
| Group of Friends 5.0 3.9  Did Party Have Lodging Reservations for Stay December 2016 December 2017                                                                                                                                                                                                                                                                                                                                                                                                                                                                                                                                                                                                                                                                                                                                                                                                                                                                                                                                                                                                                                                                                                                                                                                                                                                                                                                                                                                                                                                                                                                                                                                                                                                                                                                                                                                                                                                                                                                                                                                                                             |                                              |               | _             |
| Did Party Have Lodging Reservations for Stay  December 2016  December 2017                                                                                                                                                                                                                                                                                                                                                                                                                                                                                                                                                                                                                                                                                                                                                                                                                                                                                                                                                                                                                                                                                                                                                                                                                                                                                                                                                                                                                                                                                                                                                                                                                                                                                                                                                                                                                                                                                                                                                                                                                                                     |                                              |               |               |
| ,                                                                                                                                                                                                                                                                                                                                                                                                                                                                                                                                                                                                                                                                                                                                                                                                                                                                                                                                                                                                                                                                                                                                                                                                                                                                                                                                                                                                                                                                                                                                                                                                                                                                                                                                                                                                                                                                                                                                                                                                                                                                                                                              | Group of Friends                             | 5.0           | 3.9           |
| % Yes 97.5%                                                                                                                                                                                                                                                                                                                                                                                                                                                                                                                                                                                                                                                                                                                                                                                                                                                                                                                                                                                                                                                                                                                                                                                                                                                                                                                                                                                                                                                                                                                                                                                                                                                                                                                                                                                                                                                                                                                                                                                                                                                                                                                    | Did Party Have Lodging Reservations for Stay | December 2016 | December 2017 |
| 5. 5                                                                                                                                                                                                                                                                                                                                                                                                                                                                                                                                                                                                                                                                                                                                                                                                                                                                                                                                                                                                                                                                                                                                                                                                                                                                                                                                                                                                                                                                                                                                                                                                                                                                                                                                                                                                                                                                                                                                                                                                                                                                                                                           | % Yes                                        | 97.9%         | 97.5%         |