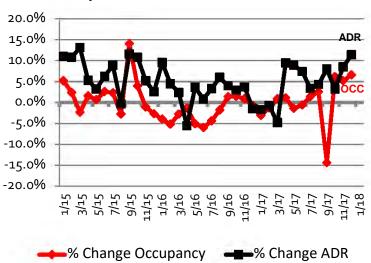

ive Summary:** December 2017

This December, some 157,800 visitors stayed in Collier's commercial lodgings (+1.6%)\*. Their visits contributed an estimated \$199,394,900 of economic impact to the County (+7.7%). Key performance metrics are as follows:

| <u>December</u> | <u> 2016</u> | <u> 2017</u> ** | <u>% ∆</u> |
|-----------------|--------------|-----------------|------------|
| Occupancy       | 74.4%        | 79.3%           | +6.6%      |
| ADR             | \$218.4      | \$243.2         | +11.4%     |
| RevPAR          | \$162.5      | \$192.9         | +18.7%     |

<sup>\*</sup> Available records suggest that approximately 800 lodging units were closed in December 2017 due to Hurricane Irma.

#### Key Collier Visitation Metrics (%Δ)



#### Key Collier Visitation Metrics (%Δ)







<sup>\*\*</sup> Based on units available to be rented.

## Naples, Marco Island, Everglades: December 2017 Summary

2. Compared to last December, half (51.5%) of Collier lodging managers report their three month forward reservations levels as "up."

| % of Properties (December) |              |              |
|----------------------------|--------------|--------------|
| Reporting Reservations:    | <u> 2016</u> | <u> 2017</u> |
| Up                         | 12.9%        | 51.5%        |
| Same                       | 32.3         | 36.4         |
| Down                       | 54.8         | 12.1         |

3. Collier's December visitation originates from the following primary market segments:

| <u>December Visitation</u><br>Florida | 2017<br><u>Visitor #</u><br>64,067 | <u>∆</u><