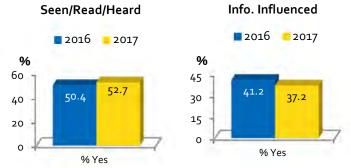

# Naples, Marco Island, Everglades Visitor Profile December 2017

| Plan to Return (% Yes)                                                      | December 2016 | December 2017 |
|-----------------------------------------------------------------------------|---------------|---------------|
| To Local Area                                                               | 90.6%         | 92.6%         |
| Collier Base Budget                                                         | December 2016 | December 2017 |
| Total                                                                       | \$2,079.09    | \$2,288.19    |
| Per Person/Stay                                                             | 799.65        | 847.48        |
| Per Person/Day                                                              | 195.04        | 201.78        |
| Area Information Seen/Read/Heard                                            | December 2016 | December 2017 |
| % Yes                                                                       | 50.4%         | 52.7%         |
| Directly Influenced by Information (Base: Seen/Read/Heard Area Information) | December 2016 | December 2017 |
| % Yes                                                                       | 41.2%         | 37.2%         |
| Why Chose the Area (Multiple Response)                                      | December 2016 | December 2017 |
| Beach Area                                                                  | 55.0%         | 59.5%         |
| Weather                                                                     | 53.6          | 51.4          |
| Relaxing                                                                    | 38.6          | 43.5          |
| Previous Experience                                                         | 33.8          | 38.2          |
| Quiet/Peaceful/Laid Back                                                    | 30.8          | 35.4          |
| Quality of Accommodations                                                   | 33.3          | 32.4          |
| Restaurants                                                                 | 28.0          | 32.4          |
| Outdoor Recreation/Nature                                                   | 38.0          | 31.1          |
| Never Been                                                                  | 31.8          | 29.7          |
| Business/Meeting/Conference                                                 | 26.0          | 27.6          |
| Recommendation                                                              | 26.7          | 25.4          |
| Not Crowded                                                                 | 21.4          | 24.3          |
| Appealing Brochures/Websites                                                | 26.5          | 23.6          |
| Internet Use                                                                | December 2016 | December 2017 |
| Use Internet to Obtain Travel Info for This Trip (% Yes)                    | 95.5%         | 93.3%         |
| Book Reservations for Trip Online (%Yes)                                    | 75.0          | 75.7          |