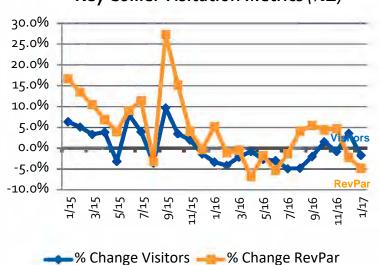

## Key Collier Visitation Metrics (%Δ)

## Executive Summary: January 2017

1. This January, some **182,600** visitors stayed in Collier's commercial lodgings (**-1.7%**). Their visits contributed an estimated **\$171,829,300** of economic impact to the County (**-2.2%**). Key performance metrics are as follows: