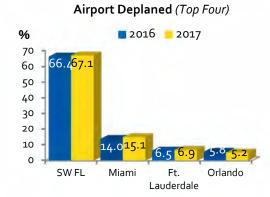

- 4. This January, six out of every ten of the destination's patrons flew (2016: 67.7%; 2017: 64.4%). A majority of these (67.1%) deplaned at RSW, with Miami capturing some 15.1% of deplanements.
- 5. The typical January visitor party includes an average of 2.3 travelers who stay for 3.2 nights in the Naples, Marco Island, Everglades area.
- 6. Some 41.1% of Collier's January visitors are in the destination for the first time (2016: 37.9%).
- 7. Fully 93.5% consulted the web for trip information, with some 76.0% making bookings for their trip online.
- 8. The vast majority (95.5%) are satisfied with their Collier stay, with 92.2% planning a future trip to the area (2016: 91.4%).
- **9.** This year, January visitors average **51.4** years of age **(2016: 52.2 years of age)**.

## January 2017 Visitor Origins

| Transportation Mode (Multiple Response) | January 2016 | January 2017 |
|-----------------------------------------|--------------|--------------|
| Plane                                   | 67.7%        | 64.4%        |
| Rental Car                              | 62.6         | 61.1         |
| Personal Car                            | 32.3         | 35.4         |
| Airport Deplaned (Base: Flew)           | January 2016 | January 2017 |
| Southwest Florida International         | 66.4%        | 67.1%        |
| Miami International                     | 14.0         | 15.1         |
| Ft. Lauderdale International            | 6.5          | 6.9          |
| Orlando International/Sanford           | 5.8          | 5.2          |
| Tampa International                     | 3.4          | 3.7          |
| Purpose of Trip (Multiple Response)     | January 2016 | January 2017 |
| Vacation/Weekend Getaway                | 73.3%        | 76.2%        |
| Group Travel                            | 37.2         | 35.5         |
| Visit with Friends and Relatives        | 11.0         | 13.8         |
| Special Event                           | 6.7          | 8.0          |
| First Visit to (% yes)                  | January 2016 | January 2017 |
| Collier County                          | 37.9%        | 41.1%        |
| Florida                                 | 5.1          | 6.5          |
| Length of Stay (Days)                   | January 2016 | January 2017 |
| In Collier County                       | 4.2          | 4.2          |
| Party Size                              | January 2016 | January 2017 |
| Number of People                        | 2.2          | 2.3          |
| Party Composition (Multiple Response)   | January 2016 | January 2017 |
| Couple                                  | 60.1%        | 62.2%        |
| Family                                  | 17.6         | 20.0         |
| Single                                  | 14.2         | 12.7         |
| Extended Family                         | 4.6          | 5.6          |
| Group of Couples                        | 5.9          | 4.4          |
| Business Associates                     | 4.1          | 3.5          |
| Group of Friends                        | 3.8          | 3.3          |