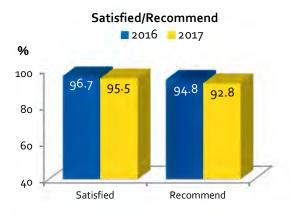

- 4. This January, six out of every ten of the destination's patrons flew (2016: 67.7%; 2017: 64.4%). A majority of these (67.1%) deplaned at RSW, with Miami capturing some 15.1% of deplanements.
- 5. The typical January visitor party includes an average of 2.3 travelers who stay for 3.2 nights in the Naples, Marco Island, Everglades area.
- 6. Some 41.1% of Collier's January visitors are in the destination for the first time (2016: 37.9%).
- 7. Fully 93.5% consulted the web for trip information, with some 76.0% making bookings for their trip online.
- 8. The vast majority (95.5%) are satisfied with their Collier stay, with 92.2% planning a future trip to the area (2016: 91.4%).
- **9.** This year, January visitors average **51.4** years of age **(2016: 52.2 years of age)**.

Length of Stay in Collier County (Days)

| % Yes         94.9%         92.8%           Satisfaction with Collier County         January 2016         January 2017           Very Satisfied         91.7%         93.1%           Satisfaction Level (Combined)         96.7%         95.5%           Activities Enjoyed in Area (Multiple Response)         January 2016         January 2017           Dining Out         77.2%         76.7%           Beach         67.8         65.9           Relaxing         50.2         50.9           Pool         39.0         44.5           Shopping         39.5         40.7           Sunsets         22.8         26.4           Enjoying Nature/Bird Watching/Everglades         23.3         25.8           Visiting with Friends/Relatives         22.8         24.4           Sunning         21.1         23.8           Walking         26.3         22.6           Reading         20.1         22.2           Sightseeing         19.2         19.7           Art Galleries/Shows/Fairs         14.4         16.8           Bars/Nightlife         11.1         15.6           Museums         13.1         15.4           Swimming         15.7 <t< th=""><th>Did Party Have Lodging Reservations for Stay</th><th>January 2016</th><th>January 2017</th></t<> | Did Party Have Lodging Reservations for Stay   | January 2016 | January 2017 |
|-------------------------------------------------------------------------------------------------------------------------------------------------------------------------------------------------------------------------------------------------------------------------------------------------------------------------------------------------------------------------------------------------------------------------------------------------------------------------------------------------------------------------------------------------------------------------------------------------------------------------------------------------------------------------------------------------------------------------------------------------------------------------------------------------------------------------------------------------------------------------------------------------------------------------------------------------------------------------------------------------------------------------------------------------------------------------------------------------------------------------------------------------------------------------------------------------------------------------------------------------------------------------------|------------------------------------------------|--------------|--------------|
| Very Satisfied         91.7%         93.1%           Satisfaction Level (Combined)         5.0         2.4           Activities Enjoyed in Area (Multiple Response)         January 2016         January 2017           Dining Out         77.2%         76.7%           Beach         67.8         65.9           Relaxing         50.2         50.9           Pool         39.0         44.5           Shopping         39.5         40.7           Sunsets         22.8         26.4           Enjoying Nature/Bird Watching/Everglades         23.3         25.8           Visiting with Friends/Relatives         22.8         24.4           Sunning         21.1         23.8           Walking         26.3         22.6           Reading         20.1         22.2           Sightseeing         19.2         19.7           Art Galleries/Shows/Fairs         14.4         16.8           Bars/Nightlife         11.1         15.6           Museums         13.1         15.4           Swimming         15.7         14.2           Golfing         11.5         11.0           Expense Relative to Expectations         January 2016         January 20                                                                                                         | % Yes                                          | 94.9%        | 92.8%        |
| Satisfied         5.0         2.4           Satisfaction Level (Combined)         96.7%         95.5%           Activities Enjoyed in Area (Multiple Response)         January 2016         January 2017           Dining Out         77.2%         76.7%           Beach         67.8         65.9           Relaxing         50.2         50.9           Pool         39.0         44.5           Shopping         39.5         40.7           Sunsets         22.8         26.4           Enjoying Nature/Bird Watching/Everglades         23.3         25.8           Visiting with Friends/Relatives         22.8         24.4           Sunning         21.1         23.8           Walking         26.3         22.6           Reading         20.1         22.2           Sightseeing         19.2         19.7           Art Galleries/Shows/Fairs         14.4         16.8           Bars/Nightlife         11.1         15.6           Museums         13.1         15.4           Swimming         15.7         14.2           Golfing         11.5         11.0           Expense Relative to Expectations         January 2016         January 2017 <th>Satisfaction with Collier County</th> <th>January 2016</th> <th>January 2017</th>                      | Satisfaction with Collier County               | January 2016 | January 2017 |
| Satisfaction Level (Combined)         96.7%         95.5%           Activities Enjoyed in Area (Multiple Response)         January 2016         January 2017           Dining Out Beach         77.2%         76.7%           Beach         67.8         65.9           Relaxing         50.2         50.9           Pool         39.0         44.5           Shopping         39.5         40.7           Sunsets         22.8         26.4           Enjoying Nature/Bird Watching/Everglades         23.3         25.8           Visiting with Friends/Relatives         22.8         24.4           Sunning         21.1         23.8           Walking         26.3         22.6           Reading         20.1         22.2           Sightseeing         19.2         19.7           Art Galleries/Shows/Fairs         14.4         16.8           Bars/Nightlife         11.1         15.6           Museums         13.1         15.4           Swimming         15.7         14.2           Golfing         11.5         11.0           Expense Relative to Expectations         19.9%         21.0%           Less Expensive         2.5         1.4                                                                                                               | Very Satisfied                                 | 91.7%        | 93.1%        |
| Activities Enjoyed in Area (Multiple Response)         January 2016         January 2017           Dining Out Beach         77.2%         76.7%           Beach         67.8         65.9           Relaxing         50.2         50.9           Pool         39.0         44.5           Shopping         39.5         40.7           Sunsets         22.8         26.4           Enjoying Nature/Bird Watching/Everglades         23.3         25.8           Visiting with Friends/Relatives         22.8         24.4           Sunning         21.1         23.8           Walking         26.3         22.6           Reading         20.1         22.2           Sightseeing         19.2         19.7           Art Galleries/Shows/Fairs         14.4         16.8           Bars/Nightlife         11.1         15.6           Museums         13.1         15.4           Swimming         15.7         14.2           Golfing         11.5         11.0           Expense Relative to Expectations         January 2016         January 2017           More Expensive         2.5         1.4           As Expected         71.6         69.8 </th <th>Satisfied</th> <th>5.0</th> <th>2.4</th>                                                                   | Satisfied                                      | 5.0          | 2.4          |
| Dining Out         77.2%         76.7%           Beach         67.8         65.9           Relaxing         50.2         50.9           Pool         39.0         44.5           Shopping         39.5         40.7           Sunsets         22.8         26.4           Enjoying Nature/Bird Watching/Everglades         23.3         25.8           Visiting with Friends/Relatives         22.8         24.4           Sunning         21.1         23.8           Walking         26.3         22.6           Reading         20.1         22.2           Sightseeing         19.2         19.7           Art Galleries/Shows/Fairs         14.4         16.8           Bars/Nightlife         11.1         15.6           Museums         13.1         15.4           Swimming         15.7         14.2           Golfing         11.5         11.0           Expense Relative to Expectations         January 2016         January 2017           More Expensive         2.5         1.4           As Expected         71.6         69.8           Demographics         January 2016         January 2017                                                                                                                                                             | Satisfaction Level (Combined)                  | 96.7%        | 95.5%        |
| Beach       67.8       65.9         Relaxing       50.2       50.9         Pool       39.0       44.5         Shopping       39.5       40.7         Sunsets       22.8       26.4         Enjoying Nature/Bird Watching/Everglades       23.3       25.8         Visiting with Friends/Relatives       22.8       24.4         Sunning       21.1       23.8         Walking       26.3       22.6         Reading       20.1       22.2         Sightseeing       19.2       19.7         Art Galleries/Shows/Fairs       14.4       16.8         Bars/Nightlife       11.1       15.6         Museums       13.1       15.4         Swimming       15.7       14.2         Golfing       11.5       11.0         Expense Relative to Expectations       January 2016       January 2017         More Expensive       2.5       1.4         As Expected       71.6       69.8         Demographics       January 2016       January 2017                                                                                                                                                                                                                                                                                                                                    | Activities Enjoyed in Area (Multiple Response) | January 2016 | January 2017 |
| Relaxing       50.2       50.9         Pool       39.0       44.5         Shopping       39.5       40.7         Sunsets       22.8       26.4         Enjoying Nature/Bird Watching/Everglades       23.3       25.8         Visiting with Friends/Relatives       22.8       24.4         Sunning       21.1       23.8         Walking       26.3       22.6         Reading       20.1       22.2         Sightseeing       19.2       19.7         Art Galleries/Shows/Fairs       14.4       16.8         Bars/Nightlife       11.1       15.6         Museums       13.1       15.4         Swimming       15.7       14.2         Golfing       11.5       11.0         Expense Relative to Expectations       January 2016       January 2017         More Expensive       2.5       1.4         As Expected       71.6       69.8         Demographics       January 2016       January 2017         Average Age Head of Household (Years)       52.2       51.4                                                                                                                                                                                                                                                                                                    | Dining Out                                     | 77.2%        | 76.7%        |
| Pool       39.0       44.5         Shopping       39.5       40.7         Sunsets       22.8       26.4         Enjoying Nature/Bird Watching/Everglades       23.3       25.8         Visiting with Friends/Relatives       22.8       24.4         Sunning       21.1       23.8         Walking       26.3       22.6         Reading       20.1       22.2         Sightseeing       19.2       19.7         Art Galleries/Shows/Fairs       14.4       16.8         Bars/Nightlife       11.1       15.6         Museums       13.1       15.4         Swimming       15.7       14.2         Golfing       11.5       11.0         Expense Relative to Expectations       January 2016       January 2017         More Expensive       2.5       1.4         As Expected       71.6       69.8         Demographics       January 2016       January 2017         Average Age Head of Household (Years)       52.2       51.4                                                                                                                                                                                                                                                                                                                                           | Beach                                          | 67.8         | 65.9         |
| Shopping       39.5       40.7         Sunsets       22.8       26.4         Enjoying Nature/Bird Watching/Everglades       23.3       25.8         Visiting with Friends/Relatives       22.8       24.4         Sunning       21.1       23.8         Walking       26.3       22.6         Reading       20.1       22.2         Sightseeing       19.2       19.7         Art Galleries/Shows/Fairs       14.4       16.8         Bars/Nightlife       11.1       15.6         Museums       13.1       15.4         Swimming       15.7       14.2         Golfing       11.5       11.0         Expense Relative to Expectations       January 2016       January 2017         More Expensive       2.5       1.4         Less Expensive       2.5       1.4         As Expected       71.6       69.8         Demographics       January 2016       January 2017         Average Age Head of Household (Years)       52.2       51.4                                                                                                                                                                                                                                                                                                                                   | 3                                              | 50.2         | 50.9         |
| Sunsets       22.8       26.4         Enjoying Nature/Bird Watching/Everglades       23.3       25.8         Visiting with Friends/Relatives       22.8       24.4         Sunning       21.1       23.8         Walking       26.3       22.6         Reading       20.1       22.2         Sightseeing       19.2       19.7         Art Galleries/Shows/Fairs       14.4       16.8         Bars/Nightlife       11.1       15.6         Museums       13.1       15.4         Swimming       15.7       14.2         Golfing       11.5       11.0         Expense Relative to Expectations       January 2016       January 2017         More Expensive       2.5       1.4         As Expected       71.6       69.8         Demographics       January 2016       January 2017         Average Age Head of Household (Years)       52.2       51.4                                                                                                                                                                                                                                                                                                                                                                                                                     | Pool                                           | 39.0         | 44.5         |
| Enjoying Nature/Bird Watching/Everglades       23.3       25.8         Visiting with Friends/Relatives       22.8       24.4         Sunning       21.1       23.8         Walking       26.3       22.6         Reading       20.1       22.2         Sightseeing       19.2       19.7         Art Galleries/Shows/Fairs       14.4       16.8         Bars/Nightlife       11.1       15.6         Museums       13.1       15.4         Swimming       15.7       14.2         Golfing       11.5       11.0         Expense Relative to Expectations       January 2016       January 2017         More Expensive       2.5       1.4         Less Expensive       2.5       1.4         As Expected       71.6       69.8         Demographics       January 2016       January 2017         Average Age Head of Household (Years)       52.2       51.4                                                                                                                                                                                                                                                                                                                                                                                                                | Shopping                                       | 39.5         | 40.7         |
| Visiting with Friends/Relatives       22.8       24.4         Sunning       21.1       23.8         Walking       26.3       22.6         Reading       20.1       22.2         Sightseeing       19.2       19.7         Art Galleries/Shows/Fairs       14.4       16.8         Bars/Nightlife       11.1       15.6         Museums       13.1       15.4         Swimming       15.7       14.2         Golfing       11.5       11.0         Expense Relative to Expectations       January 2016       January 2017         More Expensive       2.5       1.4         Less Expensive       2.5       1.4         As Expected       71.6       69.8         Demographics       January 2016       January 2017         Average Age Head of Household (Years)       52.2       51.4                                                                                                                                                                                                                                                                                                                                                                                                                                                                                       | Sunsets                                        | 22.8         | 26.4         |
| Sunning       21.1       23.8         Walking       26.3       22.6         Reading       20.1       22.2         Sightseeing       19.2       19.7         Art Galleries/Shows/Fairs       14.4       16.8         Bars/Nightlife       11.1       15.6         Museums       13.1       15.4         Swimming       15.7       14.2         Golfing       11.5       11.0         Expense Relative to Expectations       January 2016       January 2017         More Expensive       2.5       1.4         Less Expensive       2.5       1.4         As Expected       71.6       69.8         Demographics       January 2016       January 2017         Average Age Head of Household (Years)       52.2       51.4                                                                                                                                                                                                                                                                                                                                                                                                                                                                                                                                                     | Enjoying Nature/Bird Watching/Everglades       | 23.3         | 25.8         |
| Walking       26.3       22.6         Reading       20.1       22.2         Sightseeing       19.2       19.7         Art Galleries/Shows/Fairs       14.4       16.8         Bars/Nightlife       11.1       15.6         Museums       13.1       15.4         Swimming       15.7       14.2         Golfing       11.5       11.0         Expense Relative to Expectations       January 2016       January 2017         More Expensive       19.9%       21.0%         Less Expensive       2.5       1.4         As Expected       71.6       69.8         Demographics       January 2016       January 2017         Average Age Head of Household (Years)       52.2       51.4                                                                                                                                                                                                                                                                                                                                                                                                                                                                                                                                                                                       | Visiting with Friends/Relatives                | 22.8         | 24.4         |
| Reading       20.1       22.2         Sightseeing       19.2       19.7         Art Galleries/Shows/Fairs       14.4       16.8         Bars/Nightlife       11.1       15.6         Museums       13.1       15.4         Swimming       15.7       14.2         Golfing       11.5       11.0         Expense Relative to Expectations       January 2016       January 2017         More Expensive       19.9%       21.0%         Less Expensive       2.5       1.4         As Expected       71.6       69.8         Demographics       January 2016       January 2017         Average Age Head of Household (Years)       52.2       51.4                                                                                                                                                                                                                                                                                                                                                                                                                                                                                                                                                                                                                             | Sunning                                        | 21.1         | 23.8         |
| Sightseeing       19.2       19.7         Art Galleries/Shows/Fairs       14.4       16.8         Bars/Nightlife       11.1       15.6         Museums       13.1       15.4         Swimming       15.7       14.2         Golfing       11.5       11.0         Expense Relative to Expectations       January 2016       January 2017         More Expensive       19.9%       21.0%         Less Expensive       2.5       1.4         As Expected       71.6       69.8         Demographics       January 2016       January 2017         Average Age Head of Household (Years)       52.2       51.4                                                                                                                                                                                                                                                                                                                                                                                                                                                                                                                                                                                                                                                                   | Walking                                        | 26.3         | 22.6         |
| Art Galleries/Shows/Fairs       14.4       16.8         Bars/Nightlife       11.1       15.6         Museums       13.1       15.4         Swimming       15.7       14.2         Golfing       11.5       11.0         Expense Relative to Expectations       January 2016       January 2017         More Expensive       19.9%       21.0%         Less Expensive       2.5       1.4         As Expected       71.6       69.8         Demographics       January 2016       January 2017         Average Age Head of Household (Years)       52.2       51.4                                                                                                                                                                                                                                                                                                                                                                                                                                                                                                                                                                                                                                                                                                             | Reading                                        | 20.1         | 22.2         |
| Bars/Nightlife       11.1       15.6         Museums       13.1       15.4         Swimming       15.7       14.2         Golfing       11.5       11.0         Expense Relative to Expectations       January 2016       January 2017         More Expensive       19.9%       21.0%         Less Expensive       2.5       1.4         As Expected       71.6       69.8         Demographics       January 2016       January 2017         Average Age Head of Household (Years)       52.2       51.4                                                                                                                                                                                                                                                                                                                                                                                                                                                                                                                                                                                                                                                                                                                                                                     | Sightseeing                                    | 19.2         | 19.7         |
| Museums       13.1       15.4         Swimming       15.7       14.2         Golfing       11.5       11.0         Expense Relative to Expectations       January 2016       January 2017         More Expensive       19.9%       21.0%         Less Expensive       2.5       1.4         As Expected       71.6       69.8         Demographics       January 2016       January 2017         Average Age Head of Household (Years)       52.2       51.4                                                                                                                                                                                                                                                                                                                                                                                                                                                                                                                                                                                                                                                                                                                                                                                                                  | Art Galleries/Shows/Fairs                      | 14.4         | 16.8         |
| Swimming Golfing       15.7       14.2         Expense Relative to Expectations       January 2016       January 2017         More Expensive Less Expensive Less Expensive As Expected       2.5       1.4         As Expected       71.6       69.8         Demographics       January 2016       January 2017         Average Age Head of Household (Years)       52.2       51.4                                                                                                                                                                                                                                                                                                                                                                                                                                                                                                                                                                                                                                                                                                                                                                                                                                                                                           | Bars/Nightlife                                 | 11.1         | 15.6         |
| Golfing11.511.0Expense Relative to ExpectationsJanuary 2016January 2017More Expensive19.9%21.0%Less Expensive2.51.4As Expected71.669.8DemographicsJanuary 2016January 2017Average Age Head of Household (Years)52.251.4                                                                                                                                                                                                                                                                                                                                                                                                                                                                                                                                                                                                                                                                                                                                                                                                                                                                                                                                                                                                                                                       | Museums                                        | 13.1         | 15.4         |
| Expense Relative to Expectations  January 2016  January 2017  More Expensive  Less Expensive  As Expected  Demographics  January 2016  January 2017  January 2016  January 2017  Average Age Head of Household (Years)  January 2016  January 2017                                                                                                                                                                                                                                                                                                                                                                                                                                                                                                                                                                                                                                                                                                                                                                                                                                                                                                                                                                                                                            | Swimming                                       | 15.7         | 14.2         |
| More Expensive         19.9%         21.0%           Less Expensive         2.5         1.4           As Expected         71.6         69.8           Demographics         January 2016         January 2017           Average Age Head of Household (Years)         52.2         51.4                                                                                                                                                                                                                                                                                                                                                                                                                                                                                                                                                                                                                                                                                                                                                                                                                                                                                                                                                                                        | Golfing                                        | 11.5         | 11.0         |
| Less Expensive         2.5         1.4           As Expected         71.6         69.8           Demographics         January 2016         January 2017           Average Age Head of Household (Years)         52.2         51.4                                                                                                                                                                                                                                                                                                                                                                                                                                                                                                                                                                                                                                                                                                                                                                                                                                                                                                                                                                                                                                             | Expense Relative to Expectations               | January 2016 | January 2017 |
| As Expected 71.6 69.8  Demographics January 2016 January 2017  Average Age Head of Household (Years) 52.2 51.4                                                                                                                                                                                                                                                                                                                                                                                                                                                                                                                                                                                                                                                                                                                                                                                                                                                                                                                                                                                                                                                                                                                                                                | More Expensive                                 | 19.9%        | 21.0%        |
| DemographicsJanuary 2016January 2017Average Age Head of Household (Years)52.251.4                                                                                                                                                                                                                                                                                                                                                                                                                                                                                                                                                                                                                                                                                                                                                                                                                                                                                                                                                                                                                                                                                                                                                                                             | Less Expensive                                 | 2.5          | 1.4          |
| Average Age Head of Household (Years) 52.2 51.4                                                                                                                                                                                                                                                                                                                                                                                                                                                                                                                                                                                                                                                                                                                                                                                                                                                                                                                                                                                                                                                                                                                                                                                                                               | As Expected                                    | 71.6         | 69.8         |
|                                                                                                                                                                                                                                                                                                                                                                                                                                                                                                                                                                                                                                                                                                                                                                                                                                                                                                                                                                                                                                                                                                                                                                                                                                                                               | Demographics                                   | January 2016 | January 2017 |
| Median Annual Household Income \$155,007 \$153,915                                                                                                                                                                                                                                                                                                                                                                                                                                                                                                                                                                                                                                                                                                                                                                                                                                                                                                                                                                                                                                                                                                                                                                                                                            | Average Age Head of Household (Years)          | 52.2         | 51.4         |
|                                                                                                                                                                                                                                                                                                                                                                                                                                                                                                                                                                                                                                                                                                                                                                                                                                                                                                                                                                                                                                                                                                                                                                                                                                                                               | Median Annual Household Income                 | \$155,007    | \$153,915    |

#### Activities Enjoyed in Area (Top Five)

| Recommend Collier to Friends/Relatives                                         | January 2016 | January 2017 |
|--------------------------------------------------------------------------------|--------------|--------------|
| % Yes                                                                          | 94.8%        | 92.8%        |
| Plan to Return (% Yes)                                                         | January 2016 | January 2017 |
| To Local Area                                                                  | 91.4%        | 92.2%        |
| Collier Base Budget                                                            | January 2016 | January 2017 |
| Total                                                                          | \$1,396.67   | \$1,451.59   |
| Per Person/Stay                                                                | 634.85       | 631.13       |
| Per Person/Day                                                                 | 151.15       | 150.27       |
| Area Information Seen/Read/Heard                                               | January 2016 | January 2017 |
| % Yes                                                                          | 60.3%        | 59.0%        |
| Directly Influenced by Information<br>(Base: Seen/Read/Heard Area Information) | January 2016 | January 2017 |
| % Yes                                                                          | 58.1%        | 60.7%        |
| Why Chose the Area (Multiple Response)                                         | January 2016 | January 2017 |
| Beach Area                                                                     | 59.5%        | 56.0%        |
| Weather                                                                        | 57.0         | 54.3         |
| Quiet/Peaceful/Laid Back                                                       | 32.9         | 36.7         |
| Business/Meeting/Conference                                                    | 36.1         | 33.4         |
| Relaxing                                                                       | 33.9         | 32.2         |
| Outdoor Recreation/Nature                                                      | 30.4         | 32.2         |
| Previous Experience                                                            | 32.5         | 31.6         |
| Never Been                                                                     | 27.8         | 30.1         |
| Not Crowded                                                                    | 34.4         | 28.1         |
| Restaurants Recommendation                                                     | 24.9         | 25.2         |
| Appealing Brochures/Websites                                                   | 25.1         | 24.7         |
| Quality of Accommodations                                                      | 25.3         | 24.4<br>22.8 |
| Quality of Accommodations                                                      | 24.1         | 22.0         |
| Internet Use                                                                   | January 2016 | January 2017 |
| Use Internet to Obtain Travel Info for This Trip (% Yes)                       | 96.4%        | 93.5%        |
| Book Reservations for Trip Online (%Yes)                                       | 78.5         | 76.0         |