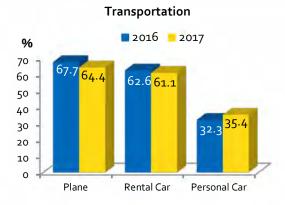

- 4. This January, six out of every ten of the destination's patrons flew (2016: 67.7%; 2017: 64.4%). A majority of these (67.1%) deplaned at RSW, with Miami capturing some 15.1% of deplanements.
- 5. The typical January visitor party includes an average of 2.3 travelers who stay for 3.2 nights in the Naples, Marco Island, Everglades area.
- 6. Some 41.1% of Collier's January visitors are in the destination for the first time (2016: 37.9%).
- 7. Fully 93.5% consulted the web for trip information, with some 76.0% making bookings for their trip online.
- 8. The vast majority (95.5%) are satisfied with their Collier stay, with 92.2% planning a future trip to the area (2016: 91.4%).
- **9.** This year, January visitors average **51.4** years of age **(2016: 52.2 years of age)**.

## January 2017 Visitor Origins

| Transportation Mode (Multiple Response) | January 2016 | January 2017 |
|-----------------------------------------|--------------|--------------|
| Plane                                   | 67.7%        | 64.4%        |
| Rental Car                              | 62.6         | 61.1         |
| Personal Car                            | 32.3         | 35.4         |
| Airport Deplaned (Base: Flew)           | January 2016 | January 2017 |
| Southwest Florida International         | 66.4%        | 67.1%        |
| Miami International                     | 14.0         | 15.1         |
| Ft. Lauderdale International            | 6.5          | 6.9          |
| Orlando International/Sanford           | 5.8          | 5.2          |
| Tampa International                     | 3.4          | 3.7          |
| Purpose of Trip (Multiple Response)     | January 2016 | January 2017 |
| Vacation/Weekend Getaway                | 73.3%        | 76.2%        |
| Group Travel                            | 37.2         | 35.5         |
| Visit with Friends and Relatives        | 11.0         | 13.8         |
| Special Event                           | 6.7          | 8.0          |
| First Visit to (% yes)                  | January 2016 | January 2017 |
| Collier County                          | 37.9%        | 41.1%        |
| Florida                                 | 5.1          | 6.5          |
| Length of Stay (Days)                   | January 2016 | January 2017 |
| In Collier County                       | 4.2          | 4.2          |
| Party Size                              | January 2016 | January 2017 |
| Number of People                        | 2.2          | 2.3          |
| Party Composition (Multiple Response)   | January 2016 | January 2017 |
| Couple                                  | 60.1%        | 62.2%        |
| Family                                  | 17.6         | 20.0         |
| Single                                  | 14.2         | 12.7         |
| Extended Family                         | 4.6          | 5.6          |
| Group of Couples                        | 5.9          | 4.4          |
| Business Associates                     | 4.1          | 3.5          |
| Group of Friends                        | 3.8          | 3.3          |