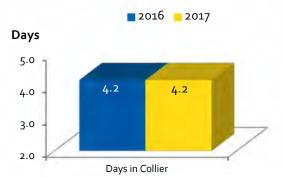

## January 2017 Visitor Origins

| Transportation Mode (Multiple Response) | January 2016 | January 2017 |
|-----------------------------------------|--------------|--------------|
| Plane                                   | 67.7%        | 64.4%        |
| Rental Car                              | 62.6         | 61.1         |
| Personal Car                            | 32.3         | 35.4         |
| Airport Deplaned (Base: Flew)           | January 2016 | January 2017 |
| Southwest Florida International         | 66.4%        | 67.1%        |
| Miami International                     | 14.0         | 15.1         |
| Ft. Lauderdale International            | 6.5          | 6.9          |
| Orlando International/Sanford           | 5.8          | 5.2          |
| Tampa International                     | 3.4          | 3.7          |
| Purpose of Trip (Multiple Response)     | January 2016 | January 2017 |
| Vacation/Weekend Getaway                | 73.3%        | 76.2%        |
| Group Travel                            | 37.2         | 35.5         |
| Visit with Friends and Relatives        | 11.0         | 13.8         |
| Special Event                           | 6.7          | 8.0          |
| First Visit to (% yes)                  | January 2016 | January 2017 |
| Collier County                          | 37.9%        | 41.1%        |
| Florida                                 | 5.1          | 6.5          |
| Length of Stay (Days)                   | January 2016 | January 2017 |
| In Collier County                       | 4.2          | 4.2          |
| Party Size                              | January 2016 | January 2017 |
| Number of People                        | 2.2          | 2.3          |
| Party Composition (Multiple Response)   | January 2016 | January 2017 |
| Couple                                  | 60.1%        | 62.2%        |
| Family                                  | 17.6         | 20.0         |
| Single                                  | 14.2         | 12.7         |
| Extended Family                         | 4.6          | 5.6          |
| Group of Couples                        | 5.9          | 4.4          |
| Business Associates                     | 4.1          | 3.5          |
| Group of Friends                        | 3.8          | 3.3          |