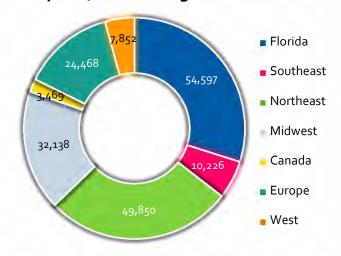

## Naples, Marco Island, Everglades: January 2017 Summary

**3.** Collier's January visitation originates from the following primary market segments:

|                    | 2017           |                      |
|--------------------|----------------|----------------------|
| January Visitation | Visitor #      | $\underline{\Delta}$ |
| Florida            | 54,597         | +0.7%                |
| Southeast          | 10,226         | -12.6                |
| Northeast          | 49,850         | +1.7                 |
| Midwest            | 32,138         | -7.0                 |
| Canada             | 3 <b>,</b> 469 | -25.3                |
| Europe             | 24,468         | +2.9                 |
| West               | 7,852          | +0.7                 |
| Total              | 182,600        | -1.7%                |

## January 2017 Visitor Origin Markets

|                 | 20                  | 16                    | 20                  | 17                    |               |
|-----------------|---------------------|-----------------------|---------------------|-----------------------|---------------|
| Visitor Origins | Share of<br>Mkt (%) | Number of<br>Visitors | Share of<br>Mkt (%) | Number of<br>Visitors | %∆<br>`16/`17 |
| Florida         | 29.2%               | 54,224                | 29.9%               | 54,597                | +0.7          |
| Southeast       | 6.3                 | 11,699                | 5.6                 | 10,226                | -12.6         |
| Northeast       | 26.4                | 49,025                | 27.3                | 49,850                | +1.7          |
| Midwest         | 18.6                | 34,540                | 17.6                | 32,138                | -7.0          |
| Canada          | 2.5                 | 4,643                 | 1.9                 | 3,469                 | -25.3         |
| Europe          | 12.8                | 23,770                | 13.4                | 24,468                | +2.9          |
| West            | 4.2                 | 7,799                 | 4.3                 | 7,852                 | +0.7          |
| Total           | 100.0               | 185,700               | 100.0               | 182,600               | -1.7          |