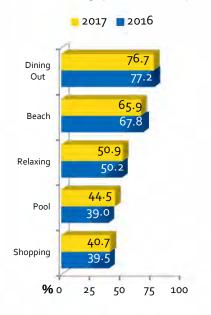

Length of Stay in Collier County (Days)

| % Yes         94.9%         92.8%           Satisfaction with Collier County         January 2016         January 2017           Very Satisfied         91.7%         93.1%           Satisfaction Level (Combined)         96.7%         95.5%           Activities Enjoyed in Area (Multiple Response)         January 2016         January 2017           Dining Out         77.2%         76.7%           Beach         67.8         65.9           Relaxing         50.2         50.9           Pool         39.0         44.5           Shopping         39.5         40.7           Sunsets         22.8         26.4           Enjoying Nature/Bird Watching/Everglades         23.3         25.8           Visiting with Friends/Relatives         22.8         24.4           Sunning         21.1         23.8           Walking         26.3         22.6           Reading         20.1         22.2           Sightseeing         19.2         19.7           Art Galleries/Shows/Fairs         14.4         16.8           Bars/Nightlife         11.1         15.6           Museums         13.1         15.4           Swimming         15.7 <t< th=""><th>Did Party Have Lodging Reservations for Stay</th><th>January 2016</th><th>January 2017</th></t<> | Did Party Have Lodging Reservations for Stay   | January 2016 | January 2017 |
|-------------------------------------------------------------------------------------------------------------------------------------------------------------------------------------------------------------------------------------------------------------------------------------------------------------------------------------------------------------------------------------------------------------------------------------------------------------------------------------------------------------------------------------------------------------------------------------------------------------------------------------------------------------------------------------------------------------------------------------------------------------------------------------------------------------------------------------------------------------------------------------------------------------------------------------------------------------------------------------------------------------------------------------------------------------------------------------------------------------------------------------------------------------------------------------------------------------------------------------------------------------------------------|------------------------------------------------|--------------|--------------|
| Very Satisfied         91.7%         93.1%           Satisfaction Level (Combined)         5.0         2.4           Activities Enjoyed in Area (Multiple Response)         January 2016         January 2017           Dining Out         77.2%         76.7%           Beach         67.8         65.9           Relaxing         50.2         50.9           Pool         39.0         44.5           Shopping         39.5         40.7           Sunsets         22.8         26.4           Enjoying Nature/Bird Watching/Everglades         23.3         25.8           Visiting with Friends/Relatives         22.8         24.4           Sunning         21.1         23.8           Walking         26.3         22.6           Reading         20.1         22.2           Sightseeing         19.2         19.7           Art Galleries/Shows/Fairs         14.4         16.8           Bars/Nightlife         11.1         15.6           Museums         13.1         15.4           Swimming         15.7         14.2           Golfing         11.5         11.0           Expense Relative to Expectations         January 2016         January 20                                                                                                         | % Yes                                          | 94.9%        | 92.8%        |
| Satisfied         5.0         2.4           Satisfaction Level (Combined)         96.7%         95.5%           Activities Enjoyed in Area (Multiple Response)         January 2016         January 2017           Dining Out         77.2%         76.7%           Beach         67.8         65.9           Relaxing         50.2         50.9           Pool         39.0         44.5           Shopping         39.5         40.7           Sunsets         22.8         26.4           Enjoying Nature/Bird Watching/Everglades         23.3         25.8           Visiting with Friends/Relatives         22.8         24.4           Sunning         21.1         23.8           Walking         26.3         22.6           Reading         20.1         22.2           Sightseeing         19.2         19.7           Art Galleries/Shows/Fairs         14.4         16.8           Bars/Nightlife         11.1         15.6           Museums         13.1         15.4           Swimming         15.7         14.2           Golfing         11.5         11.0           Expense Relative to Expectations         January 2016         January 2017 <th>Satisfaction with Collier County</th> <th>January 2016</th> <th>January 2017</th>                      | Satisfaction with Collier County               | January 2016 | January 2017 |
| Satisfaction Level (Combined)         96.7%         95.5%           Activities Enjoyed in Area (Multiple Response)         January 2016         January 2017           Dining Out Beach         77.2%         76.7%           Beach         67.8         65.9           Relaxing         50.2         50.9           Pool         39.0         44.5           Shopping         39.5         40.7           Sunsets         22.8         26.4           Enjoying Nature/Bird Watching/Everglades         23.3         25.8           Visiting with Friends/Relatives         22.8         24.4           Sunning         21.1         23.8           Walking         26.3         22.6           Reading         20.1         22.2           Sightseeing         19.2         19.7           Art Galleries/Shows/Fairs         14.4         16.8           Bars/Nightlife         11.1         15.6           Museums         13.1         15.4           Swimming         15.7         14.2           Golfing         11.5         11.0           Expense Relative to Expectations         19.9%         21.0%           Less Expensive         2.5         1.4                                                                                                               | Very Satisfied                                 | 91.7%        | 93.1%        |
| Activities Enjoyed in Area (Multiple Response)         January 2016         January 2017           Dining Out Beach         77.2%         76.7%           Beach         67.8         65.9           Relaxing         50.2         50.9           Pool         39.0         44.5           Shopping         39.5         40.7           Sunsets         22.8         26.4           Enjoying Nature/Bird Watching/Everglades         23.3         25.8           Visiting with Friends/Relatives         22.8         24.4           Sunning         21.1         23.8           Walking         26.3         22.6           Reading         20.1         22.2           Sightseeing         19.2         19.7           Art Galleries/Shows/Fairs         14.4         16.8           Bars/Nightlife         11.1         15.6           Museums         13.1         15.4           Swimming         15.7         14.2           Golfing         11.5         11.0           Expense Relative to Expectations         January 2016         January 2017           More Expensive         2.5         1.4           As Expected         71.6         69.8 </th <th>Satisfied</th> <th>5.0</th> <th>2.4</th>                                                                   | Satisfied                                      | 5.0          | 2.4          |
| Dining Out         77.2%         76.7%           Beach         67.8         65.9           Relaxing         50.2         50.9           Pool         39.0         44.5           Shopping         39.5         40.7           Sunsets         22.8         26.4           Enjoying Nature/Bird Watching/Everglades         23.3         25.8           Visiting with Friends/Relatives         22.8         24.4           Sunning         21.1         23.8           Walking         26.3         22.6           Reading         20.1         22.2           Sightseeing         19.2         19.7           Art Galleries/Shows/Fairs         14.4         16.8           Bars/Nightlife         11.1         15.6           Museums         13.1         15.4           Swimming         15.7         14.2           Golfing         11.5         11.0           Expense Relative to Expectations         January 2016         January 2017           More Expensive         2.5         1.4           As Expected         71.6         69.8           Demographics         January 2016         January 2017                                                                                                                                                             | Satisfaction Level (Combined)                  | 96.7%        | 95.5%        |
| Beach       67.8       65.9         Relaxing       50.2       50.9         Pool       39.0       44.5         Shopping       39.5       40.7         Sunsets       22.8       26.4         Enjoying Nature/Bird Watching/Everglades       23.3       25.8         Visiting with Friends/Relatives       22.8       24.4         Sunning       21.1       23.8         Walking       26.3       22.6         Reading       20.1       22.2         Sightseeing       19.2       19.7         Art Galleries/Shows/Fairs       14.4       16.8         Bars/Nightlife       11.1       15.6         Museums       13.1       15.4         Swimming       15.7       14.2         Golfing       11.5       11.0         Expense Relative to Expectations       January 2016       January 2017         More Expensive       2.5       1.4         As Expected       71.6       69.8         Demographics       January 2016       January 2017                                                                                                                                                                                                                                                                                                                                    | Activities Enjoyed in Area (Multiple Response) | January 2016 | January 2017 |
| Relaxing       50.2       50.9         Pool       39.0       44.5         Shopping       39.5       40.7         Sunsets       22.8       26.4         Enjoying Nature/Bird Watching/Everglades       23.3       25.8         Visiting with Friends/Relatives       22.8       24.4         Sunning       21.1       23.8         Walking       26.3       22.6         Reading       20.1       22.2         Sightseeing       19.2       19.7         Art Galleries/Shows/Fairs       14.4       16.8         Bars/Nightlife       11.1       15.6         Museums       13.1       15.4         Swimming       15.7       14.2         Golfing       11.5       11.0         Expense Relative to Expectations       January 2016       January 2017         More Expensive       2.5       1.4         As Expected       71.6       69.8         Demographics       January 2016       January 2017         Average Age Head of Household (Years)       52.2       51.4                                                                                                                                                                                                                                                                                                    | Dining Out                                     | 77.2%        | 76.7%        |
| Pool       39.0       44.5         Shopping       39.5       40.7         Sunsets       22.8       26.4         Enjoying Nature/Bird Watching/Everglades       23.3       25.8         Visiting with Friends/Relatives       22.8       24.4         Sunning       21.1       23.8         Walking       26.3       22.6         Reading       20.1       22.2         Sightseeing       19.2       19.7         Art Galleries/Shows/Fairs       14.4       16.8         Bars/Nightlife       11.1       15.6         Museums       13.1       15.4         Swimming       15.7       14.2         Golfing       11.5       11.0         Expense Relative to Expectations       January 2016       January 2017         More Expensive       2.5       1.4         As Expected       71.6       69.8         Demographics       January 2016       January 2017         Average Age Head of Household (Years)       52.2       51.4                                                                                                                                                                                                                                                                                                                                           | Beach                                          | 67.8         | 65.9         |
| Shopping       39.5       40.7         Sunsets       22.8       26.4         Enjoying Nature/Bird Watching/Everglades       23.3       25.8         Visiting with Friends/Relatives       22.8       24.4         Sunning       21.1       23.8         Walking       26.3       22.6         Reading       20.1       22.2         Sightseeing       19.2       19.7         Art Galleries/Shows/Fairs       14.4       16.8         Bars/Nightlife       11.1       15.6         Museums       13.1       15.4         Swimming       15.7       14.2         Golfing       11.5       11.0         Expense Relative to Expectations       January 2016       January 2017         More Expensive       2.5       1.4         Less Expensive       2.5       1.4         As Expected       71.6       69.8         Demographics       January 2016       January 2017         Average Age Head of Household (Years)       52.2       51.4                                                                                                                                                                                                                                                                                                                                   | 3                                              | 50.2         | 50.9         |
| Sunsets       22.8       26.4         Enjoying Nature/Bird Watching/Everglades       23.3       25.8         Visiting with Friends/Relatives       22.8       24.4         Sunning       21.1       23.8         Walking       26.3       22.6         Reading       20.1       22.2         Sightseeing       19.2       19.7         Art Galleries/Shows/Fairs       14.4       16.8         Bars/Nightlife       11.1       15.6         Museums       13.1       15.4         Swimming       15.7       14.2         Golfing       11.5       11.0         Expense Relative to Expectations       January 2016       January 2017         More Expensive       2.5       1.4         As Expected       71.6       69.8         Demographics       January 2016       January 2017         Average Age Head of Household (Years)       52.2       51.4                                                                                                                                                                                                                                                                                                                                                                                                                     | Pool                                           | 39.0         | 44.5         |
| Enjoying Nature/Bird Watching/Everglades       23.3       25.8         Visiting with Friends/Relatives       22.8       24.4         Sunning       21.1       23.8         Walking       26.3       22.6         Reading       20.1       22.2         Sightseeing       19.2       19.7         Art Galleries/Shows/Fairs       14.4       16.8         Bars/Nightlife       11.1       15.6         Museums       13.1       15.4         Swimming       15.7       14.2         Golfing       11.5       11.0         Expense Relative to Expectations       January 2016       January 2017         More Expensive       2.5       1.4         Less Expensive       2.5       1.4         As Expected       71.6       69.8         Demographics       January 2016       January 2017         Average Age Head of Household (Years)       52.2       51.4                                                                                                                                                                                                                                                                                                                                                                                                                | Shopping                                       | 39.5         | 40.7         |
| Visiting with Friends/Relatives       22.8       24.4         Sunning       21.1       23.8         Walking       26.3       22.6         Reading       20.1       22.2         Sightseeing       19.2       19.7         Art Galleries/Shows/Fairs       14.4       16.8         Bars/Nightlife       11.1       15.6         Museums       13.1       15.4         Swimming       15.7       14.2         Golfing       11.5       11.0         Expense Relative to Expectations       January 2016       January 2017         More Expensive       2.5       1.4         Less Expensive       2.5       1.4         As Expected       71.6       69.8         Demographics       January 2016       January 2017         Average Age Head of Household (Years)       52.2       51.4                                                                                                                                                                                                                                                                                                                                                                                                                                                                                       | Sunsets                                        | 22.8         | 26.4         |
| Sunning       21.1       23.8         Walking       26.3       22.6         Reading       20.1       22.2         Sightseeing       19.2       19.7         Art Galleries/Shows/Fairs       14.4       16.8         Bars/Nightlife       11.1       15.6         Museums       13.1       15.4         Swimming       15.7       14.2         Golfing       11.5       11.0         Expense Relative to Expectations       January 2016       January 2017         More Expensive       2.5       1.4         Less Expensive       2.5       1.4         As Expected       71.6       69.8         Demographics       January 2016       January 2017         Average Age Head of Household (Years)       52.2       51.4                                                                                                                                                                                                                                                                                                                                                                                                                                                                                                                                                     | Enjoying Nature/Bird Watching/Everglades       | 23.3         | 25.8         |
| Walking       26.3       22.6         Reading       20.1       22.2         Sightseeing       19.2       19.7         Art Galleries/Shows/Fairs       14.4       16.8         Bars/Nightlife       11.1       15.6         Museums       13.1       15.4         Swimming       15.7       14.2         Golfing       11.5       11.0         Expense Relative to Expectations       January 2016       January 2017         More Expensive       19.9%       21.0%         Less Expensive       2.5       1.4         As Expected       71.6       69.8         Demographics       January 2016       January 2017         Average Age Head of Household (Years)       52.2       51.4                                                                                                                                                                                                                                                                                                                                                                                                                                                                                                                                                                                       | Visiting with Friends/Relatives                | 22.8         | 24.4         |
| Reading       20.1       22.2         Sightseeing       19.2       19.7         Art Galleries/Shows/Fairs       14.4       16.8         Bars/Nightlife       11.1       15.6         Museums       13.1       15.4         Swimming       15.7       14.2         Golfing       11.5       11.0         Expense Relative to Expectations       January 2016       January 2017         More Expensive       19.9%       21.0%         Less Expensive       2.5       1.4         As Expected       71.6       69.8         Demographics       January 2016       January 2017         Average Age Head of Household (Years)       52.2       51.4                                                                                                                                                                                                                                                                                                                                                                                                                                                                                                                                                                                                                             | Sunning                                        | 21.1         | 23.8         |
| Sightseeing       19.2       19.7         Art Galleries/Shows/Fairs       14.4       16.8         Bars/Nightlife       11.1       15.6         Museums       13.1       15.4         Swimming       15.7       14.2         Golfing       11.5       11.0         Expense Relative to Expectations       January 2016       January 2017         More Expensive       19.9%       21.0%         Less Expensive       2.5       1.4         As Expected       71.6       69.8         Demographics       January 2016       January 2017         Average Age Head of Household (Years)       52.2       51.4                                                                                                                                                                                                                                                                                                                                                                                                                                                                                                                                                                                                                                                                   | Walking                                        | 26.3         | 22.6         |
| Art Galleries/Shows/Fairs       14.4       16.8         Bars/Nightlife       11.1       15.6         Museums       13.1       15.4         Swimming       15.7       14.2         Golfing       11.5       11.0         Expense Relative to Expectations       January 2016       January 2017         More Expensive       19.9%       21.0%         Less Expensive       2.5       1.4         As Expected       71.6       69.8         Demographics       January 2016       January 2017         Average Age Head of Household (Years)       52.2       51.4                                                                                                                                                                                                                                                                                                                                                                                                                                                                                                                                                                                                                                                                                                             | Reading                                        | 20.1         | 22.2         |
| Bars/Nightlife       11.1       15.6         Museums       13.1       15.4         Swimming       15.7       14.2         Golfing       11.5       11.0         Expense Relative to Expectations       January 2016       January 2017         More Expensive       19.9%       21.0%         Less Expensive       2.5       1.4         As Expected       71.6       69.8         Demographics       January 2016       January 2017         Average Age Head of Household (Years)       52.2       51.4                                                                                                                                                                                                                                                                                                                                                                                                                                                                                                                                                                                                                                                                                                                                                                     | Sightseeing                                    | 19.2         | 19.7         |
| Museums       13.1       15.4         Swimming       15.7       14.2         Golfing       11.5       11.0         Expense Relative to Expectations       January 2016       January 2017         More Expensive       19.9%       21.0%         Less Expensive       2.5       1.4         As Expected       71.6       69.8         Demographics       January 2016       January 2017         Average Age Head of Household (Years)       52.2       51.4                                                                                                                                                                                                                                                                                                                                                                                                                                                                                                                                                                                                                                                                                                                                                                                                                  | Art Galleries/Shows/Fairs                      | 14.4         | 16.8         |
| Swimming Golfing       15.7       14.2         Expense Relative to Expectations       January 2016       January 2017         More Expensive Less Expensive Less Expensive As Expected       2.5       1.4         As Expected       71.6       69.8         Demographics       January 2016       January 2017         Average Age Head of Household (Years)       52.2       51.4                                                                                                                                                                                                                                                                                                                                                                                                                                                                                                                                                                                                                                                                                                                                                                                                                                                                                           | Bars/Nightlife                                 | 11.1         | 15.6         |
| Golfing11.511.0Expense Relative to ExpectationsJanuary 2016January 2017More Expensive19.9%21.0%Less Expensive2.51.4As Expected71.669.8DemographicsJanuary 2016January 2017Average Age Head of Household (Years)52.251.4                                                                                                                                                                                                                                                                                                                                                                                                                                                                                                                                                                                                                                                                                                                                                                                                                                                                                                                                                                                                                                                       | Museums                                        | 13.1         | 15.4         |
| Expense Relative to Expectations  January 2016  January 2017  More Expensive  Less Expensive  As Expected  Demographics  January 2016  January 2017  January 2016  January 2017  Average Age Head of Household (Years)  January 2016  January 2017                                                                                                                                                                                                                                                                                                                                                                                                                                                                                                                                                                                                                                                                                                                                                                                                                                                                                                                                                                                                                            | Swimming                                       | 15.7         | 14.2         |
| More Expensive         19.9%         21.0%           Less Expensive         2.5         1.4           As Expected         71.6         69.8           Demographics         January 2016         January 2017           Average Age Head of Household (Years)         52.2         51.4                                                                                                                                                                                                                                                                                                                                                                                                                                                                                                                                                                                                                                                                                                                                                                                                                                                                                                                                                                                        | Golfing                                        | 11.5         | 11.0         |
| Less Expensive         2.5         1.4           As Expected         71.6         69.8           Demographics         January 2016         January 2017           Average Age Head of Household (Years)         52.2         51.4                                                                                                                                                                                                                                                                                                                                                                                                                                                                                                                                                                                                                                                                                                                                                                                                                                                                                                                                                                                                                                             | Expense Relative to Expectations               | January 2016 | January 2017 |
| As Expected 71.6 69.8  Demographics January 2016 January 2017  Average Age Head of Household (Years) 52.2 51.4                                                                                                                                                                                                                                                                                                                                                                                                                                                                                                                                                                                                                                                                                                                                                                                                                                                                                                                                                                                                                                                                                                                                                                | More Expensive                                 | 19.9%        | 21.0%        |
| DemographicsJanuary 2016January 2017Average Age Head of Household (Years)52.251.4                                                                                                                                                                                                                                                                                                                                                                                                                                                                                                                                                                                                                                                                                                                                                                                                                                                                                                                                                                                                                                                                                                                                                                                             | Less Expensive                                 | 2.5          | 1.4          |
| Average Age Head of Household (Years) 52.2 51.4                                                                                                                                                                                                                                                                                                                                                                                                                                                                                                                                                                                                                                                                                                                                                                                                                                                                                                                                                                                                                                                                                                                                                                                                                               | As Expected                                    | 71.6         | 69.8         |
|                                                                                                                                                                                                                                                                                                                                                                                                                                                                                                                                                                                                                                                                                                                                                                                                                                                                                                                                                                                                                                                                                                                                                                                                                                                                               | Demographics                                   | January 2016 | January 2017 |
| Median Annual Household Income \$155,007 \$153,915                                                                                                                                                                                                                                                                                                                                                                                                                                                                                                                                                                                                                                                                                                                                                                                                                                                                                                                                                                                                                                                                                                                                                                                                                            | Average Age Head of Household (Years)          | 52.2         | 51.4         |
|                                                                                                                                                                                                                                                                                                                                                                                                                                                                                                                                                                                                                                                                                                                                                                                                                                                                                                                                                                                                                                                                                                                                                                                                                                                                               | Median Annual Household Income                 | \$155,007    | \$153,915    |