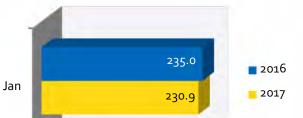

| <u>January</u> | <u> 2016</u> | 2017    | <u>% ∆</u> |
|----------------|--------------|---------|------------|
| Occupancy      | 79.8%        | 77.3%   | -3.1%      |
| ADR            | \$235.0      | \$230.9 | -1.7%      |
| RevPAR         | \$187.5      | \$178.5 | -4.8%      |

### January

| Lodging Statistics | 2016    | 2017**  | % ∆ <b>`16/</b> `17 |
|--------------------|---------|---------|---------------------|
| Occupancy          | 79.8%   | 77.3%   | -3.1                |
| Room Rates         | \$235.0 | \$230.9 | -1.7                |
| RevPAR             | \$187.5 | \$178.5 | -4.8                |