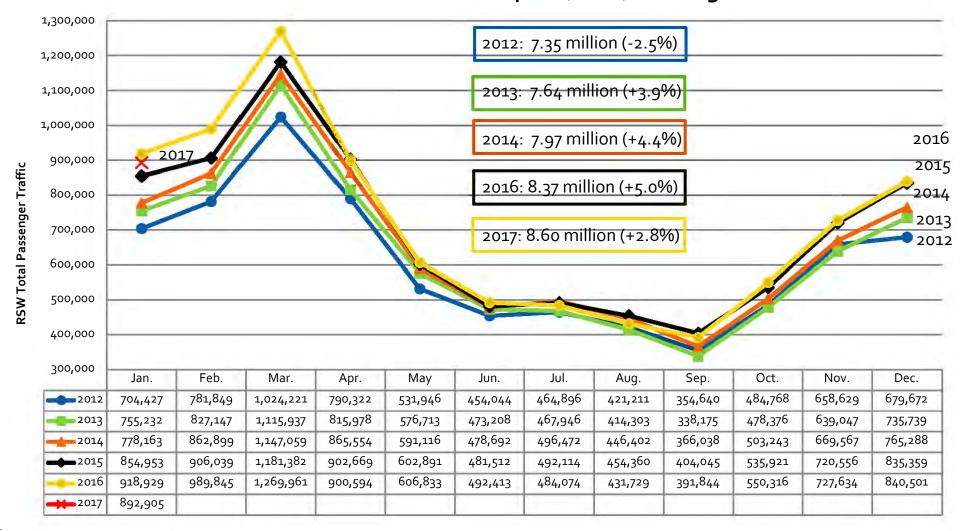

tions                                                      | 25.3         | 24.4<br>22.8 |
| Quality of Accommodations                                                      | 24.1         | 22.0         |
| Internet Use                                                                   | January 2016 | January 2017 |
| Use Internet to Obtain Travel Info for This Trip (% Yes)                       | 96.4%        | 93.5%        |
| Book Reservations for Trip Online (%Yes)                                       | 78.5         | 76.0         |









**Industry Data:** 

2012-2016





## Collier Direct Leisure and Hospitality Employment (Calendar Year) \*



<sup>\*</sup> Source: Florida Department of Economic Opportunity.



## Southwest Florida International Airport (RSW) Passenger Traffic