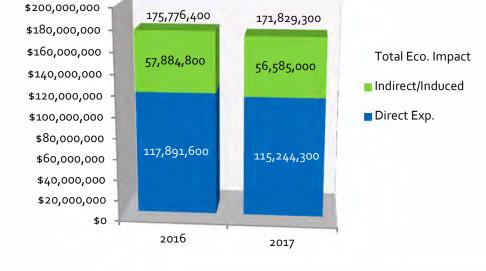

## Executive Summary: January 2017

1. This January, some **182,600** visitors stayed in Collier's commercial lodgings (**-1.7%**). Their visits contributed an estimated **\$171,829,300** of economic impact to the County (**-2.2%**). Key performance metrics are as follows:

## Naples, Marco Island, Everglades Visitor Profile

| an | ua | rv | 20 | ን1 7 |
|----|----|----|----|------|
| u  | U  | ·y | _  | J /  |

|                           | Calendar Ye     | ar (Jan. – Dec.) | %Δ              | Janu          | Jary          | %Δ              |
|---------------------------|-----------------|------------------|-----------------|---------------|---------------|-----------------|
| H/M/C* Visitor Statistics | 2015            | 2016             | <b>`15/</b> `16 | 2016          | 2017**        | <b>`16/</b> `17 |
| Visitors (#)              | 1,829,500       | 1,793,700        | -2.0            | 185,700       | 182,600       | -1.7            |
| Room Nights               | 2,512,400       | 2,429,700        | -3.3            | 240,100       | 229,400       | -4.5            |
| Direct Exp. (\$)          | \$1,311,630,200 | \$1,328,627,700  | +1.3            | \$117,891,600 | \$115,244,300 | -2.2            |
| Total Eco. Impact (\$)    | \$1,955,640,500 | \$1,980,983,900  | +1.3            | \$175,776,400 | \$171,829,300 | -2.2            |