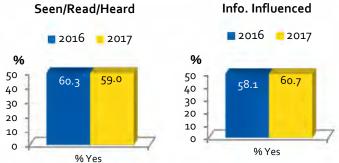

#### Activities Enjoyed in Area (Top Five)

| Recommend Collier to Friends/Relatives                                         | January 2016 | January 2017 |
|--------------------------------------------------------------------------------|--------------|--------------|
| % Yes                                                                          | 94.8%        | 92.8%        |
| Plan to Return (% Yes)                                                         | January 2016 | January 2017 |
| To Local Area                                                                  | 91.4%        | 92.2%        |
| Collier Base Budget                                                            | January 2016 | January 2017 |
| Total                                                                          | \$1,396.67   | \$1,451.59   |
| Per Person/Stay                                                                | 634.85       | 631.13       |
| Per Person/Day                                                                 | 151.15       | 150.27       |
| Area Information Seen/Read/Heard                                               | January 2016 | January 2017 |
| % Yes                                                                          | 60.3%        | 59.0%        |
| Directly Influenced by Information<br>(Base: Seen/Read/Heard Area Information) | January 2016 | January 2017 |
| % Yes                                                                          | 58.1%        | 60.7%        |
| Why Chose the Area (Multiple Response)                                         | January 2016 | January 2017 |
| Beach Area                                                                     | 59.5%        | 56.0%        |
| Weather                                                                        | 57.0         | 54.3         |
| Quiet/Peaceful/Laid Back                                                       | 32.9         | 36.7         |
| Business/Meeting/Conference                                                    | 36.1         | 33.4         |
| Relaxing                                                                       | 33.9         | 32.2         |
| Outdoor Recreation/Nature                                                      | 30.4         | 32.2         |
| Previous Experience                                                            | 32.5         | 31.6         |
| Never Been                                                                     | 27.8         | 30.1         |
| Not Crowded                                                                    | 34.4         | 28.1         |
| Restaurants Recommendation                                                     | 24.9         | 25.2         |
| Appealing Brochures/Websites                                                   | 25.1         | 24.7         |
| Quality of Accommodations                                                      | 25.3         | 24.4<br>22.8 |
| Quality of Accommodations                                                      | 24.1         | 22.0         |
| Internet Use                                                                   | January 2016 | January 2017 |
| Use Internet to Obtain Travel Info for This Trip (% Yes)                       | 96.4%        | 93.5%        |
| Book Reservations for Trip Online (%Yes)                                       | 78.5         | 76.0         |