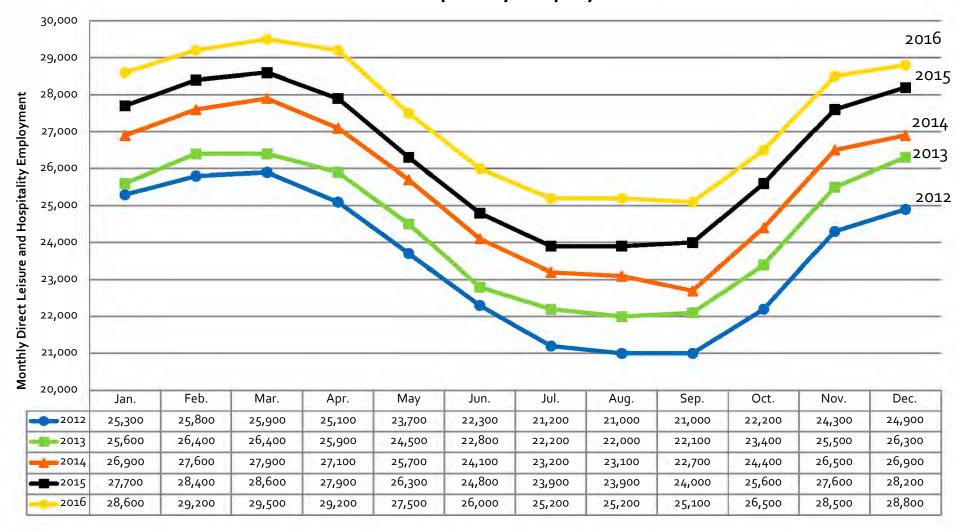

**Industry Data:** 

2012-2016

## Collier Direct Leisure and Hospitality Employment (Calendar Year) \*

<sup>\*</sup> Source: Florida Department of Economic Opportunity.