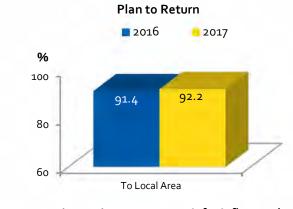

- 4. This January, six out of every ten of the destination's patrons flew (2016: 67.7%; 2017: 64.4%). A majority of these (67.1%) deplaned at RSW, with Miami capturing some 15.1% of deplanements.
- 5. The typical January visitor party includes an average of 2.3 travelers who stay for 3.2 nights in the Naples, Marco Island, Everglades area.
- 6. Some 41.1% of Collier's January visitors are in the destination for the first time (2016: 37.9%).
- 7. Fully 93.5% consulted the web for trip information, with some 76.0% making bookings for their trip online.
- 8. The vast majority (95.5%) are satisfied with their Collier stay, with 92.2% planning a future trip to the area (2016: 91.4%).
- **9.** This year, January visitors average **51.4** years of age **(2016: 52.2 years of age)**.

#### Activities Enjoyed in Area (Top Five)

| Recommend Collier to Friends/Relatives                                         | January 2016 | January 2017 |
|--------------------------------------------------------------------------------|--------------|--------------|
| % Yes                                                                          | 94.8%        | 92.8%        |
| Plan to Return (% Yes)                                                         | January 2016 | January 2017 |
| To Local Area                                                                  | 91.4%        | 92.2%        |
| Collier Base Budget                                                            | January 2016 | January 2017 |
| Total                                                                          | \$1,396.67   | \$1,451.59   |
| Per Person/Stay                                                                | 634.85       | 631.13       |
| Per Person/Day                                                                 | 151.15       | 150.27       |
| Area Information Seen/Read/Heard                                               | January 2016 | January 2017 |
| % Yes                                                                          | 60.3%        | 59.0%        |
| Directly Influenced by Information<br>(Base: Seen/Read/Heard Area Information) | January 2016 | January 2017 |
| % Yes                                                                          | 58.1%        | 60.7%        |
| Why Chose the Area (Multiple Response)                                         | January 2016 | January 2017 |
| Beach Area                                                                     | 59.5%        | 56.0%        |
| Weather                                                                        | 57.0         | 54.3         |
| Quiet/Peaceful/Laid Back                                                       | 32.9         | 36.7         |
| Business/Meeting/Conference                                                    | 36.1         | 33.4         |
| Relaxing                                                                       | 33.9         | 32.2         |
| Outdoor Recreation/Nature                                                      | 30.4         | 32.2         |
| Previous Experience                                                            | 32.5         | 31.6         |
| Never Been                                                                     | 27.8         | 30.1         |
| Not Crowded                                                                    | 34.4         | 28.1         |
| Restaurants Recommendation                                                     | 24.9         | 25.2         |
| Appealing Brochures/Websites                                                   | 25.1         | 24.7         |
| Quality of Accommodations                                                      | 25.3         | 24.4<br>22.8 |
| Quality of Accommodations                                                      | 24.1         | 22.0         |
| Internet Use                                                                   | January 2016 | January 2017 |
| Use Internet to Obtain Travel Info for This Trip (% Yes)                       | 96.4%        | 93.5%        |
| Book Reservations for Trip Online (%Yes)                                       | 78.5         | 76.0         |