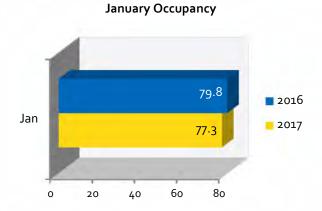

| <u>January</u> | <u> 2016</u> | 2017    | <u>% ∆</u> |
|----------------|--------------|---------|------------|
| Occupancy      | 79.8%        | 77.3%   | -3.1%      |
| ADR            | \$235.0      | \$230.9 | -1.7%      |
| RevPAR         | \$187.5      | \$178.5 | -4.8%      |

### January

| Lodging Statistics | 2016    | 2017**  | % ∆ <b>`16/</b> `17 |
|--------------------|---------|---------|---------------------|
| Occupancy          | 79.8%   | 77.3%   | -3.1                |
| Room Rates         | \$235.0 | \$230.9 | -1.7                |
| RevPAR             | \$187.5 | \$178.5 | -4.8                |