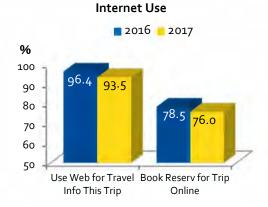

- 4. This January, six out of every ten of the destination's patrons flew (2016: 67.7%; 2017: 64.4%). A majority of these (67.1%) deplaned at RSW, with Miami capturing some 15.1% of deplanements.
- 5. The typical January visitor party includes an average of 2.3 travelers who stay for 3.2 nights in the Naples, Marco Island, Everglades area.
- 6. Some 41.1% of Collier's January visitors are in the destination for the first time (2016: 37.9%).
- 7. Fully 93.5% consulted the web for trip information, with some 76.0% making bookings for their trip online.
- 8. The vast majority (95.5%) are satisfied with their Collier stay, with 92.2% planning a future trip to the area (2016: 91.4%).
- **9.** This year, January visitors average **51.4** years of age **(2016: 52.2 years of age)**.

#### Activities Enjoyed in Area (Top Five)

| Recommend Collier to Friends/Relatives                                         | January 2016 | January 2017 |
|--------------------------------------------------------------------------------|--------------|--------------|
| % Yes                                                                          | 94.8%        | 92.8%        |
| Plan to Return (% Yes)                                                         | January 2016 | January 2017 |
| To Local Area                                                                  | 91.4%        | 92.2%        |
| Collier Base Budget                                                            | January 2016 | January 2017 |
| Total                                                                          | \$1,396.67   | \$1,451.59   |
| Per Person/Stay                                                                | 634.85       | 631.13       |
| Per Person/Day                                                                 | 151.15       | 150.27       |
| Area Information Seen/Read/Heard                                               | January 2016 | January 2017 |
| % Yes                                                                          | 60.3%        | 59.0%        |
| Directly Influenced by Information<br>(Base: Seen/Read/Heard Area Information) | January 2016 | January 2017 |
| % Yes                                                                          | 58.1%        | 60.7%        |
| Why Chose the Area (Multiple Response)                                         | January 2016 | January 2017 |
| Beach Area                                                                     | 59.5%        | 56.0%        |
| Weather                                                                        | 57.0         | 54.3         |
| Quiet/Peaceful/Laid Back                                                       | 32.9         | 36.7         |
| Business/Meeting/Conference                                                    | 36.1         | 33.4         |
| Relaxing                                                                       | 33.9         | 32.2         |
| Outdoor Recreation/Nature                                                      | 30.4         | 32.2         |
| Previous Experience                                                            | 32.5         | 31.6         |
| Never Been                                                                     | 27.8         | 30.1         |
| Not Crowded                                                                    | 34.4         | 28.1         |
| Restaurants Recommendation                                                     | 24.9         | 25.2         |
| Appealing Brochures/Websites                                                   | 25.1         | 24.7         |
| Quality of Accommodations                                                      | 25.3         | 24.4<br>22.8 |
| Quality of Accommodations                                                      | 24.1         | 22.0         |
| Internet Use                                                                   | January 2016 | January 2017 |
| Use Internet to Obtain Travel Info for This Trip (% Yes)                       | 96.4%        | 93.5%        |
| Book Reservations for Trip Online (%Yes)                                       | 78.5         | 76.0         |