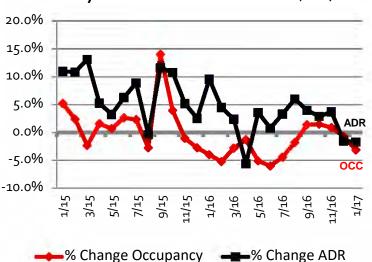

| <u>January</u> | <u> 2016</u> | 2017    | <u>% ∆</u> |
|----------------|--------------|---------|------------|
| Occupancy      | 79.8%        | 77.3%   | -3.1%      |
| ADR            | \$235.0      | \$230.9 | -1.7%      |
| RevPAR         | \$187.5      | \$178.5 | -4.8%      |

### January

| Lodging Statistics | 2016    | 2017**  | % ∆ <b>`16/</b> `17 |
|--------------------|---------|---------|---------------------|
| Occupancy          | 79.8%   | 77.3%   | -3.1                |
| Room Rates         | \$235.0 | \$230.9 | -1.7                |
| RevPAR             | \$187.5 | \$178.5 | -4.8                |