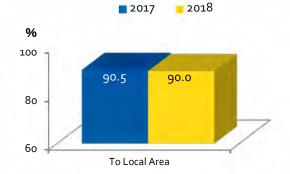

Length of Stay in Collier County (Days)

| Party Composition (Multiple Response)        | June 2017 | June 2018 |          |
|----------------------------------------------|-----------|-----------|----------|
| Couple                                       | 47.2%     | 51.0%     | <b>†</b> |
| Family                                       | 44.9      | 40.9      | <b>\</b> |
| Single                                       | 8.2       | 9.4       | <b>†</b> |
| Group of Friends                             | 4.5       | 3.3       | +        |
| Did Party Have Lodging Reservations for Stay | June 2017 | June 2018 |          |
| % Yes                                        | 95.2%     | 96.4%     | <b>†</b> |
| Expense Relative to Expectations             | June 2017 | June 2018 |          |
| More Expensive                               | 19.3%     | 17.1%     | <b>+</b> |
| Less Expensive                               | 2.3       | 5.3       | <b>†</b> |
| As Expected                                  | 70.5      | 72.5      | <b>+</b> |
| Satisfaction with Collier County             | June 2017 | June 2018 |          |
| Very Satisfied                               | 78.8%     | 82.4%     | <b>†</b> |
| Satisfied                                    | 17.3      | 12.1      | <b>+</b> |
| Satisfaction Level (Combined)                | 96.1%     | 94.5%     | +        |
| Recommend Collier to Friends/Relatives       | June 2017 | June 2018 |          |
| % Yes                                        | 93.2%     | 92.2%     | +        |
| Plan to Return (% Yes)                       | June 2017 | June 2018 |          |
| To Local Area                                | 90.5%     | 90.0%     | <b>+</b> |