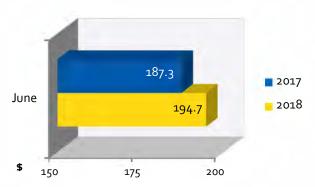

| <u>June</u> | 2017    | <u>2018</u> ** | <u>% ∆</u> |
|-------------|---------|----------------|------------|
| Occupancy   | 65.5%   | 68.4%          | +4.4%      |
| ADR         | \$187.3 | \$194.7        | +4.0%      |
| RevPAR      | \$122.7 | \$133.2        | +8.6%      |

#### June

| Lodging Statistics | 2017    | 2018**  | %∆`17/`18 |
|--------------------|---------|---------|-----------|
| Occupancy          | 65.5%   | 68.4%   | +4.4      |
| Room Rates         | \$187.3 | \$194.7 | +4.0      |
| RevPAR             | \$122.7 | \$133.2 | +8.6      |