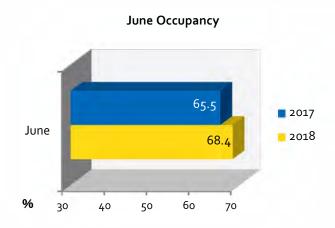

| <u>June</u> | 2017    | <u>2018</u> ** | <u>% ∆</u> |
|-------------|---------|----------------|------------|
| Occupancy   | 65.5%   | 68.4%          | +4.4%      |
| ADR         | \$187.3 | \$194.7        | +4.0%      |
| RevPAR      | \$122.7 | \$133.2        | +8.6%      |

#### June Economic Impact

#### June

| Lodging Statistics | 2017    | 2018**  | %∆`17/`18 |
|--------------------|---------|---------|-----------|
| Occupancy          | 65.5%   | 68.4%   | +4.4      |
| Room Rates         | \$187.3 | \$194.7 | +4.0      |
| RevPAR             | \$122.7 | \$133.2 | +8.6      |