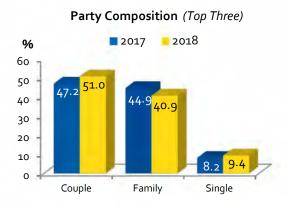

Length of Stay in Collier County (Days)

| Party Composition (Multiple Response)        | June 2017 | June 2018 |          |
|----------------------------------------------|-----------|-----------|----------|
| Couple                                       | 47.2%     | 51.0%     | <b>†</b> |
| Family                                       | 44.9      | 40.9      | <b>\</b> |
| Single                                       | 8.2       | 9.4       | <b>†</b> |
| Group of Friends                             | 4.5       | 3.3       | +        |
| Did Party Have Lodging Reservations for Stay | June 2017 | June 2018 |          |
| % Yes                                        | 95.2%     | 96.4%     | <b>†</b> |
| Expense Relative to Expectations             | June 2017 | June 2018 |          |
| More Expensive                               | 19.3%     | 17.1%     | <b>+</b> |
| Less Expensive                               | 2.3       | 5.3       | <b>†</b> |
| As Expected                                  | 70.5      | 72.5      | <b>+</b> |
| Satisfaction with Collier County             | June 2017 | June 2018 |          |
| Very Satisfied                               | 78.8%     | 82.4%     | <b>†</b> |
| Satisfied                                    | 17.3      | 12.1      | <b>+</b> |
| Satisfaction Level (Combined)                | 96.1%     | 94.5%     | +        |
| Recommend Collier to Friends/Relatives       | June 2017 | June 2018 |          |
| % Yes                                        | 93.2%     | 92.2%     | +        |
| Plan to Return (% Yes)                       | June 2017 | June 2018 |          |
| To Local Area                                | 90.5%     | 90.0%     | <b>+</b> |