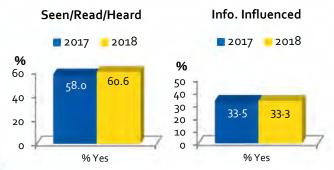

# Naples, Marco Island, Everglades Visitor Profile | June 2018

| Area Information Seen/Read/Heard                                               | June 2017 | June 2018 |          |
|--------------------------------------------------------------------------------|-----------|-----------|----------|
| % Yes                                                                          | 58.0%     | 60.6%     | <b>†</b> |
| Directly Influenced by Information<br>(Base: Seen/Read/Heard Area Information) | June 2017 | June 2018 |          |
| % Yes                                                                          | 33.5%     | 33.3%     | <b>+</b> |
| Why Chose the Area (Multiple Response)                                         | June 2017 | June 2018 |          |
| Beach Area                                                                     | 58.0%     | 62.0%     | <b>†</b> |
| Previous Experience                                                            | 40.9      | 42.5      | <b>†</b> |
| Relaxing                                                                       | 39.1      | 40.4      | <b>†</b> |
| Quiet/Peaceful/Laid Back                                                       | 36.4      | 39.9      | <b>+</b> |
| Weather                                                                        | 36.2      | 38.2      | <b>+</b> |
| Quality of Accommodations                                                      | 35.4      | 36.0      | <b>†</b> |
| Not Crowded                                                                    | 31.8      | 33.7      | <b>†</b> |
| Restaurants                                                                    | 29.3      | 31.6      | <b>†</b> |
| Appealing Brochures/Websites                                                   | 28.2      | 29.0      | <b>†</b> |
| Outdoor Recreation/Nature                                                      | 25.1      | 22.6      | <b>+</b> |
| Business/Meeting/Conference                                                    | 19.0      | 20.7      | <b>†</b> |
| Recommendation                                                                 | 22.9      | 19.5      | <b>+</b> |
| Never Been                                                                     | 21.6      | 18.0      | +        |
| Internet Use                                                                   | June 2017 | June 2018 |          |
| Use Internet to Obtain Travel Info for This Trip (% Yes)                       | 96.5%     | 96.9%     | <b>†</b> |
| Book Reservations for Trip Online (%Yes)                                       | 82.4      | 83.7      | <b>+</b> |