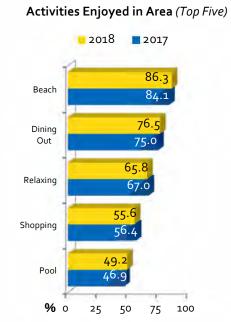

Plan to Return

| Activities Enjoyed in Area (Multiple Response) | June 2017  | June 2018  |          |
|------------------------------------------------|------------|------------|----------|
| Beach                                          | 84.1%      | 86.3%      | <b>†</b> |
| Dining Out                                     | 75.0       | 76.5       | <b>†</b> |
| Relaxing                                       | 67.0       | 65.8       | +        |
| Shopping                                       | 56.4       | 55.6       | <b>\</b> |
| Pool                                           | 46.9       | 49.2       | <b>†</b> |
| Sunsets                                        | 41.7       | 42.1       | <b>†</b> |
| Sightseeing                                    | 32.5       | 35.2       | <b>†</b> |
| Sunning                                        | 29.7       | 30.8       | <b>†</b> |
| Enjoying Nature/Bird Watching/Everglades       | 31.5       | 28.1       | <b>+</b> |
| Swimming                                       | 27.8       | 26.3       | <b>+</b> |
| Reading                                        | 24.3       | 23.5       | <b>+</b> |
| Walking                                        | 25.5       | 20.9       | <b>\</b> |
| Bars/Nightlife                                 | 18.0       | 19.7       | <b>†</b> |
| Art Galleries/Shows/Fairs                      | 13.5       | 15.7       | <b>†</b> |
| Boating                                        | 16.3       | 14.7       | <b>+</b> |
| Visiting with Friends/Relatives                | 10.2       | 8.1        | <b>\</b> |
| Golfing                                        | 7.3        | 6.7        | +        |
| Demographics                                   | June 2017  | June 2018  |          |
| Average Age Head of Household (Years)          | 46.2       | 47.5       | <b>†</b> |
| Median Annual Household Income                 | \$142,754  | \$143,049  | <b>†</b> |
| Collier Base Budget                            | June 2017  | June 2018  |          |
| Total                                          | \$1,970.90 | \$1,942.65 | <b>+</b> |
| Per Person/Stay                                | 679.62     | 693.80     | <b>†</b> |
| Per Person/Day                                 | 165.76     | 173.45     | <b>†</b> |