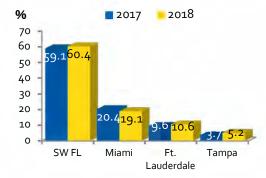

- 4. This June, over half of the destination's visitor parties flew (2017: 49.6%; 2018: 52.9%). A majority of these (60.4%) deplaned at RSW, with Miami capturing some 19.1% of deplanements.
- 5. This June, visitor party size averaged 2.8 travelers who stayed for 3.0 nights in the Naples, Marco Island, Everglades area (2017: 2.9 people; 3.1 nights).

# Naples, Marco Island, Everglades Visitor Profile | June 2018

| Plane       49.6%       52.9%       ↑         Rental Car       48.7       51.0       ↑         Personal Car       50.4       47.1       ↓         Airport Deplaned (Base: Flew)       June 2017       June 2018         Southwest Florida International       59.1%       60.4%       ↑         Miami International       20.4       19.1       ↓         Ft. Lauderdale International       3.7       5.2       ↑         Orlando International/Sanford       3.7       5.2       ↑         Orlando International/Sanford       5.6       4.3       ↓         Purpose of Trip (Multiple Response)       June 2017       June 2018         Vacation/Weekend Getaway       84.7%       84.9%       ↑         Group Travel       21.3       22.4       ↑         Visit with Friends and Relatives       8.6       8.0       ↓         Special Event       5.9       5.5       ↓         First Visit to (% yes)       June 2017       June 2018         Collier County       36.8%       35.6%       ↓         Florida       4.0       2.3       ↓         Length of Stay (Days)       June 2017       June 2018         In Collier County< | Transportation Mode (Multiple Response) | June 2017 | June 2018 |          |
|------------------------------------------------------------------------------------------------------------------------------------------------------------------------------------------------------------------------------------------------------------------------------------------------------------------------------------------------------------------------------------------------------------------------------------------------------------------------------------------------------------------------------------------------------------------------------------------------------------------------------------------------------------------------------------------------------------------------------------------------------------------------------------------------------------------------------------------------------------------------------------------------------------------------------------------------------------------------------------------------------------------------------------------------------------------------------------------------------------------------------------------|-----------------------------------------|-----------|-----------|----------|
| Personal Car       50.4       47.1       ↓         Airport Deplaned (Base: Flew)       June 2017       June 2018         Southwest Florida International       59.1%       60.4%       ↓         Miami International       20.4       19.1       ↓         Ft. Lauderdale International       9.6       10.6       ↓         Tampa International       3.7       5.2       ↓         Orlando International/Sanford       5.6       4.3       ↓         Purpose of Trip (Multiple Response)       June 2017       June 2018         Vacation/Weekend Getaway       84.7%       84.9%       ↓         Group Travel       21.3       22.4       ↓         Visit with Friends and Relatives       8.6       8.0       ↓         Special Event       5.9       5.5       ↓         First Visit to (% yes)       June 2017       June 2018         Collier County       36.8%       35.6%       ↓         Florida       4.0       2.3       ↓         Length of Stay (Days)       June 2017       June 2018         In Collier County       4.1       4.0       ↓         Party Size       June 2017       June 2018                           | Plane                                   | 49.6%     | 52.9%     | <b>†</b> |
| Airport Deplaned (Base: Flew)  Southwest Florida International  Miami International  Ft. Lauderdale International  Ft. Lauderdale International  Tampa International  Orlando International/Sanford  Purpose of Trip (Multiple Response)  Vacation/Weekend Getaway  Foroup Travel  Visit with Friends and Relatives  Special Event  First Visit to (% yes)  Collier County  Florida  Airport Deplaned  June 2017  June 2018  June 2017  June 2018  June 2017  June 2018  Length of Stay (Days)  June 2017  June 2018                                                                                                                                                                                                                                                                                                                                                                                                               | Rental Car                              | 48.7      | 51.0      | <b>†</b> |
| Southwest Florida International       59.1%       60.4%       ↑         Miami International       20.4       19.1       ↓         Ft. Lauderdale International       9.6       10.6       ↑         Tampa International       3.7       5.2       ↑         Orlando International/Sanford       5.6       4.3       ↓         Purpose of Trip (Multiple Response)       June 2017       June 2018         Vacation/Weekend Getaway       84.7%       84.9%       ↑         Group Travel       21.3       22.4       ↑         Visit with Friends and Relatives       8.6       8.0       ↓         Special Event       5.9       5.5       ↓         First Visit to (% yes)       June 2017       June 2018         Collier County       36.8%       35.6%       ↓         Florida       4.0       2.3       ↓         Length of Stay (Days)       June 2017       June 2018         In Collier County       4.1       4.0       ↓         Party Size       June 2017       June 2018                                                                                                                                                    | Personal Car                            | 50.4      | 47.1      | <b>+</b> |
| Miami International       20.4       19.1       ↓         Ft. Lauderdale International       9.6       10.6       ♠         Tampa International       3.7       5.2       ♠         Orlando International/Sanford       5.6       4.3       ↓         Purpose of Trip (Multiple Response)       June 2017       June 2018         Vacation/Weekend Getaway       84.7%       84.9%       ♠         Group Travel       21.3       22.4       ♠         Visit with Friends and Relatives       8.6       8.0       ♠         Special Event       5.9       5.5       ♠         First Visit to (% yes)       June 2017       June 2018         Collier County       36.8%       35.6%       ♠         Florida       4.0       2.3       ♠         Length of Stay (Days)       June 2017       June 2018         In Collier County       4.1       4.0       ♠         Party Size       June 2017       June 2018                                                                                                                                                                                                                            | Airport Deplaned (Base: Flew)           | June 2017 | June 2018 |          |
| Ft. Lauderdale International       9.6       10.6       ↑         Tampa International       3.7       5.2       ↑         Orlando International/Sanford       5.6       4.3       ↓         Purpose of Trip (Multiple Response)       June 2017       June 2018         Vacation/Weekend Getaway       84.7%       84.9%       ↑         Group Travel       21.3       22.4       ↑         Visit with Friends and Relatives       8.6       8.0       ↓         Special Event       5.9       5.5       ↓         First Visit to (% yes)       June 2017       June 2018         Collier County       36.8%       35.6%       ↓         Florida       4.0       2.3       ↓         Length of Stay (Days)       June 2017       June 2018         In Collier County       4.1       4.0       ↓         Party Size       June 2017       June 2018                                                                                                                                                                                                                                                                                      | Southwest Florida International         | 59.1%     | 60.4%     | <b>†</b> |
| Tampa International       3.7       5.2       ↑         Orlando International/Sanford       5.6       4.3       ↓         Purpose of Trip (Multiple Response)       June 2017       June 2018         Vacation/Weekend Getaway       84.7%       84.9%       ↑         Group Travel       21.3       22.4       ↑         Visit with Friends and Relatives       8.6       8.0       ↓         Special Event       5.9       5.5       ↓         First Visit to (% yes)       June 2017       June 2018         Collier County       36.8%       35.6%       ↓         Florida       4.0       2.3       ↓         Length of Stay (Days)       June 2017       June 2018         In Collier County       4.1       4.0       ↓         Party Size       June 2017       June 2018                                                                                                                                                                                                                                                                                                                                                        | Miami International                     | 20.4      | 19.1      | <b>\</b> |
| Orlando International/Sanford         5.6         4.3         ↓           Purpose of Trip (Multiple Response)         June 2017         June 2018           Vacation/Weekend Getaway         84.7%         84.9%         ↑           Group Travel         21.3         22.4         ↑           Visit with Friends and Relatives         8.6         8.0         ↓           Special Event         5.9         5.5         ↓           First Visit to (% yes)         June 2017         June 2018           Collier County         36.8%         35.6%         ↓           Florida         4.0         2.3         ↓           Length of Stay (Days)         June 2017         June 2018           In Collier County         4.1         4.0         ↓           Party Size         June 2017         June 2018                                                                                                                                                                                                                                                                                                                          | Ft. Lauderdale International            | 9.6       | 10.6      | <b>†</b> |
| Purpose of Trip (Multiple Response)         June 2017         June 2018           Vacation/Weekend Getaway         84.7%         84.9%         ↑           Group Travel         21.3         22.4         ↑           Visit with Friends and Relatives         8.6         8.0         ↓           Special Event         5.9         5.5         ↓           First Visit to (% yes)         June 2017         June 2018           Collier County         36.8%         35.6%         ↓           Florida         4.0         2.3         ↓           Length of Stay (Days)         June 2017         June 2018           In Collier County         4.1         4.0         ↓           Party Size         June 2017         June 2018                                                                                                                                                                                                                                                                                                                                                                                                    | Tampa International                     | 3.7       | 5.2       | <b>†</b> |
| Vacation/Weekend Getaway       84.7%       84.9%       ↑         Group Travel       21.3       22.4       ↑         Visit with Friends and Relatives       8.6       8.0       ↓         Special Event       5.9       5.5       ↓         First Visit to (% yes)       June 2017       June 2018         Collier County       36.8%       35.6%       ↓         Florida       4.0       2.3       ↓         Length of Stay (Days)       June 2017       June 2018         In Collier County       4.1       4.0       ↓         Party Size       June 2017       June 2018                                                                                                                                                                                                                                                                                                                                                                                                                                                                                                                                                              | Orlando International/Sanford           | 5.6       | 4.3       | <b>+</b> |
| Group Travel       21.3       22.4       ↑         Visit with Friends and Relatives       8.6       8.0       ↓         Special Event       5.9       5.5       ↓         First Visit to (% yes)       June 2017       June 2018         Collier County       36.8%       35.6%       ↓         Florida       4.0       2.3       ↓         Length of Stay (Days)       June 2017       June 2018         In Collier County       4.1       4.0       ↓         Party Size       June 2017       June 2018                                                                                                                                                                                                                                                                                                                                                                                                                                                                                                                                                                                                                               | Purpose of Trip (Multiple Response)     | June 2017 | June 2018 |          |
| Visit with Friends and Relatives       8.6       8.0       ↓         Special Event       5.9       5.5       ↓         First Visit to (% yes)       June 2017       June 2018         Collier County       36.8%       35.6%       ↓         Florida       4.0       2.3       ↓         Length of Stay (Days)       June 2017       June 2018         In Collier County       4.1       4.0       ↓         Party Size       June 2017       June 2018                                                                                                                                                                                                                                                                                                                                                                                                                                                                                                                                                                                                                                                                                  | Vacation/Weekend Getaway                | 84.7%     | 84.9%     | <b>†</b> |
| Special Event       5.9       5.5       ↓         First Visit to (% yes)       June 2017       June 2018         Collier County       36.8%       35.6%       ↓         Florida       4.0       2.3       ↓         Length of Stay (Days)       June 2017       June 2018         In Collier County       4.1       4.0       ↓         Party Size       June 2017       June 2018                                                                                                                                                                                                                                                                                                                                                                                                                                                                                                                                                                                                                                                                                                                                                       | Group Travel                            | 21.3      | 22.4      | <b>†</b> |
| First Visit to (% yes)       June 2017       June 2018         Collier County       36.8%       35.6%       ↓         Florida       4.0       2.3       ↓         Length of Stay (Days)       June 2017       June 2018         In Collier County       4.1       4.0       ↓         Party Size       June 2017       June 2018                                                                                                                                                                                                                                                                                                                                                                                                                                                                                                                                                                                                                                                                                                                                                                                                         | Visit with Friends and Relatives        | 8.6       | 8.0       | <b>\</b> |
| Collier County       36.8%       35.6%       ↓         Florida       4.0       2.3       ↓         Length of Stay (Days)       June 2017       June 2018         In Collier County       4.1       4.0       ↓         Party Size       June 2017       June 2018                                                                                                                                                                                                                                                                                                                                                                                                                                                                                                                                                                                                                                                                                                                                                                                                                                                                        | Special Event                           | 5.9       | 5.5       | <b>+</b> |
| Florida       4.0       2.3       ↓         Length of Stay (Days)       June 2017       June 2018         In Collier County       4.1       4.0       ↓         Party Size       June 2017       June 2018                                                                                                                                                                                                                                                                                                                                                                                                                                                                                                                                                                                                                                                                                                                                                                                                                                                                                                                               | First Visit to (% yes)                  | June 2017 | June 2018 |          |
| Length of Stay (Days)  In Collier County  4.1  Party Size  June 2017  June 2018  June 2017  June 2018                                                                                                                                                                                                                                                                                                                                                                                                                                                                                                                                                                                                                                                                                                                                                                                                                                                                                                                                                                                                                                    | Collier County                          | 36.8%     | 35.6%     | <b>+</b> |
| In Collier County  4.1  4.0   Party Size  June 2017  June 2018                                                                                                                                                                                                                                                                                                                                                                                                                                                                                                                                                                                                                                                                                                                                                                                                                                                                                                                                                                                                                                                                           | Florida                                 | 4.0       | 2.3       | +        |
| Party Size June 2017 June 2018                                                                                                                                                                                                                                                                                                                                                                                                                                                                                                                                                                                                                                                                                                                                                                                                                                                                                                                                                                                                                                                                                                           | Length of Stay (Days)                   | June 2017 | June 2018 |          |
|                                                                                                                                                                                                                                                                                                                                                                                                                                                                                                                                                                                                                                                                                                                                                                                                                                                                                                                                                                                                                                                                                                                                          | In Collier County                       | 4.1       | 4.0       | <b>\</b> |
| Number of People 2.9 2.8                                                                                                                                                                                                                                                                                                                                                                                                                                                                                                                                                                                                                                                                                                                                                                                                                                                                                                                                                                                                                                                                                                                 | Party Size                              | June 2017 | June 2018 |          |
|                                                                                                                                                                                                                                                                                                                                                                                                                                                                                                                                                                                                                                                                                                                                                                                                                                                                                                                                                                                                                                                                                                                                          | Number of People                        | 2.9       | 2.8       | <b>+</b> |