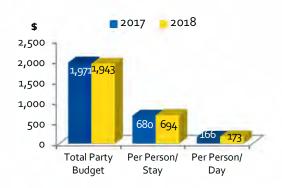

Plan to Return

| Activities Enjoyed in Area (Multiple Response) | June 2017  | June 2018  |          |
|------------------------------------------------|------------|------------|----------|
| Beach                                          | 84.1%      | 86.3%      | <b>†</b> |
| Dining Out                                     | 75.0       | 76.5       | <b>†</b> |
| Relaxing                                       | 67.0       | 65.8       | +        |
| Shopping                                       | 56.4       | 55.6       | <b>\</b> |
| Pool                                           | 46.9       | 49.2       | <b>†</b> |
| Sunsets                                        | 41.7       | 42.1       | <b>†</b> |
| Sightseeing                                    | 32.5       | 35.2       | <b>†</b> |
| Sunning                                        | 29.7       | 30.8       | <b>†</b> |
| Enjoying Nature/Bird Watching/Everglades       | 31.5       | 28.1       | <b>+</b> |
| Swimming                                       | 27.8       | 26.3       | <b>+</b> |
| Reading                                        | 24.3       | 23.5       | <b>+</b> |
| Walking                                        | 25.5       | 20.9       | <b>\</b> |
| Bars/Nightlife                                 | 18.0       | 19.7       | <b>†</b> |
| Art Galleries/Shows/Fairs                      | 13.5       | 15.7       | <b>†</b> |
| Boating                                        | 16.3       | 14.7       | <b>+</b> |
| Visiting with Friends/Relatives                | 10.2       | 8.1        | <b>\</b> |
| Golfing                                        | 7.3        | 6.7        | +        |
| Demographics                                   | June 2017  | June 2018  |          |
| Average Age Head of Household (Years)          | 46.2       | 47.5       | <b>†</b> |
| Median Annual Household Income                 | \$142,754  | \$143,049  | <b>†</b> |
| Collier Base Budget                            | June 2017  | June 2018  |          |
| Total                                          | \$1,970.90 | \$1,942.65 | <b>+</b> |
| Per Person/Stay                                | 679.62     | 693.80     | <b>†</b> |
| Per Person/Day                                 | 165.76     | 173.45     | <b>†</b> |

#### **Collier Base Budgets**