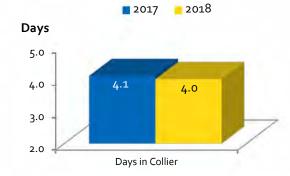

# Naples, Marco Island, Everglades Visitor Profile | June 2018

| Plane       49.6%       52.9%       ↑         Rental Car       48.7       51.0       ↑         Personal Car       50.4       47.1       ↓         Airport Deplaned (Base: Flew)       June 2017       June 2018         Southwest Florida International       59.1%       60.4%       ↑         Miami International       20.4       19.1       ↓         Ft. Lauderdale International       3.7       5.2       ↑         Orlando International/Sanford       3.7       5.2       ↑         Orlando International/Sanford       5.6       4.3       ↓         Purpose of Trip (Multiple Response)       June 2017       June 2018         Vacation/Weekend Getaway       84.7%       84.9%       ↑         Group Travel       21.3       22.4       ↑         Visit with Friends and Relatives       8.6       8.0       ↓         Special Event       5.9       5.5       ↓         First Visit to (% yes)       June 2017       June 2018         Collier County       36.8%       35.6%       ↓         Florida       4.0       2.3       ↓         Length of Stay (Days)       June 2017       June 2018         In Collier County< | Transportation Mode (Multiple Response) | June 2017 | June 2018 |          |
|------------------------------------------------------------------------------------------------------------------------------------------------------------------------------------------------------------------------------------------------------------------------------------------------------------------------------------------------------------------------------------------------------------------------------------------------------------------------------------------------------------------------------------------------------------------------------------------------------------------------------------------------------------------------------------------------------------------------------------------------------------------------------------------------------------------------------------------------------------------------------------------------------------------------------------------------------------------------------------------------------------------------------------------------------------------------------------------------------------------------------------------|-----------------------------------------|-----------|-----------|----------|
| Personal Car       50.4       47.1       ↓         Airport Deplaned (Base: Flew)       June 2017       June 2018         Southwest Florida International       59.1%       60.4%       ↓         Miami International       20.4       19.1       ↓         Ft. Lauderdale International       9.6       10.6       ↓         Tampa International       3.7       5.2       ↓         Orlando International/Sanford       5.6       4.3       ↓         Purpose of Trip (Multiple Response)       June 2017       June 2018         Vacation/Weekend Getaway       84.7%       84.9%       ↓         Group Travel       21.3       22.4       ↓         Visit with Friends and Relatives       8.6       8.0       ↓         Special Event       5.9       5.5       ↓         First Visit to (% yes)       June 2017       June 2018         Collier County       36.8%       35.6%       ↓         Florida       4.0       2.3       ↓         Length of Stay (Days)       June 2017       June 2018         In Collier County       4.1       4.0       ↓         Party Size       June 2017       June 2018                           | Plane                                   | 49.6%     | 52.9%     | <b>†</b> |
| Airport Deplaned (Base: Flew)  Southwest Florida International  Miami International  Ft. Lauderdale International  Ft. Lauderdale International  Tampa International  Orlando International/Sanford  Purpose of Trip (Multiple Response)  Vacation/Weekend Getaway  Foroup Travel  Visit with Friends and Relatives  Special Event  First Visit to (% yes)  Collier County  Florida  Airport Deplaned  June 2017  June 2018  June 2017  June 2018  June 2017  June 2018  Length of Stay (Days)  June 2017  June 2018                                                                                                                                                                                                                                                                                                                                                                                                               | Rental Car                              | 48.7      | 51.0      | <b>†</b> |
| Southwest Florida International       59.1%       60.4%       ↑         Miami International       20.4       19.1       ↓         Ft. Lauderdale International       9.6       10.6       ↑         Tampa International       3.7       5.2       ↑         Orlando International/Sanford       5.6       4.3       ↓         Purpose of Trip (Multiple Response)       June 2017       June 2018         Vacation/Weekend Getaway       84.7%       84.9%       ↑         Group Travel       21.3       22.4       ↑         Visit with Friends and Relatives       8.6       8.0       ↓         Special Event       5.9       5.5       ↓         First Visit to (% yes)       June 2017       June 2018         Collier County       36.8%       35.6%       ↓         Florida       4.0       2.3       ↓         Length of Stay (Days)       June 2017       June 2018         In Collier County       4.1       4.0       ↓         Party Size       June 2017       June 2018                                                                                                                                                    | Personal Car                            | 50.4      | 47.1      | <b>+</b> |
| Miami International       20.4       19.1       ↓         Ft. Lauderdale International       9.6       10.6       ♠         Tampa International       3.7       5.2       ♠         Orlando International/Sanford       5.6       4.3       ↓         Purpose of Trip (Multiple Response)       June 2017       June 2018         Vacation/Weekend Getaway       84.7%       84.9%       ♠         Group Travel       21.3       22.4       ♠         Visit with Friends and Relatives       8.6       8.0       ♠         Special Event       5.9       5.5       ♠         First Visit to (% yes)       June 2017       June 2018         Collier County       36.8%       35.6%       ♠         Florida       4.0       2.3       ♠         Length of Stay (Days)       June 2017       June 2018         In Collier County       4.1       4.0       ♠         Party Size       June 2017       June 2018                                                                                                                                                                                                                            | Airport Deplaned (Base: Flew)           | June 2017 | June 2018 |          |
| Ft. Lauderdale International       9.6       10.6       ↑         Tampa International       3.7       5.2       ↑         Orlando International/Sanford       5.6       4.3       ↓         Purpose of Trip (Multiple Response)       June 2017       June 2018         Vacation/Weekend Getaway       84.7%       84.9%       ↑         Group Travel       21.3       22.4       ↑         Visit with Friends and Relatives       8.6       8.0       ↓         Special Event       5.9       5.5       ↓         First Visit to (% yes)       June 2017       June 2018         Collier County       36.8%       35.6%       ↓         Florida       4.0       2.3       ↓         Length of Stay (Days)       June 2017       June 2018         In Collier County       4.1       4.0       ↓         Party Size       June 2017       June 2018                                                                                                                                                                                                                                                                                      | Southwest Florida International         | 59.1%     | 60.4%     | <b>†</b> |
| Tampa International       3.7       5.2       ↑         Orlando International/Sanford       5.6       4.3       ↓         Purpose of Trip (Multiple Response)       June 2017       June 2018         Vacation/Weekend Getaway       84.7%       84.9%       ↑         Group Travel       21.3       22.4       ↑         Visit with Friends and Relatives       8.6       8.0       ↓         Special Event       5.9       5.5       ↓         First Visit to (% yes)       June 2017       June 2018         Collier County       36.8%       35.6%       ↓         Florida       4.0       2.3       ↓         Length of Stay (Days)       June 2017       June 2018         In Collier County       4.1       4.0       ↓         Party Size       June 2017       June 2018                                                                                                                                                                                                                                                                                                                                                        | Miami International                     | 20.4      | 19.1      | <b>\</b> |
| Orlando International/Sanford         5.6         4.3         ↓           Purpose of Trip (Multiple Response)         June 2017         June 2018           Vacation/Weekend Getaway         84.7%         84.9%         ↑           Group Travel         21.3         22.4         ↑           Visit with Friends and Relatives         8.6         8.0         ↓           Special Event         5.9         5.5         ↓           First Visit to (% yes)         June 2017         June 2018           Collier County         36.8%         35.6%         ↓           Florida         4.0         2.3         ↓           Length of Stay (Days)         June 2017         June 2018           In Collier County         4.1         4.0         ↓           Party Size         June 2017         June 2018                                                                                                                                                                                                                                                                                                                          | Ft. Lauderdale International            | 9.6       | 10.6      | <b>†</b> |
| Purpose of Trip (Multiple Response)         June 2017         June 2018           Vacation/Weekend Getaway         84.7%         84.9%         ↑           Group Travel         21.3         22.4         ↑           Visit with Friends and Relatives         8.6         8.0         ↓           Special Event         5.9         5.5         ↓           First Visit to (% yes)         June 2017         June 2018           Collier County         36.8%         35.6%         ↓           Florida         4.0         2.3         ↓           Length of Stay (Days)         June 2017         June 2018           In Collier County         4.1         4.0         ↓           Party Size         June 2017         June 2018                                                                                                                                                                                                                                                                                                                                                                                                    | Tampa International                     | 3.7       | 5.2       | <b>†</b> |
| Vacation/Weekend Getaway       84.7%       84.9%       ↑         Group Travel       21.3       22.4       ↑         Visit with Friends and Relatives       8.6       8.0       ↓         Special Event       5.9       5.5       ↓         First Visit to (% yes)       June 2017       June 2018         Collier County       36.8%       35.6%       ↓         Florida       4.0       2.3       ↓         Length of Stay (Days)       June 2017       June 2018         In Collier County       4.1       4.0       ↓         Party Size       June 2017       June 2018                                                                                                                                                                                                                                                                                                                                                                                                                                                                                                                                                              | Orlando International/Sanford           | 5.6       | 4.3       | <b>+</b> |
| Group Travel       21.3       22.4       ↑         Visit with Friends and Relatives       8.6       8.0       ↓         Special Event       5.9       5.5       ↓         First Visit to (% yes)       June 2017       June 2018         Collier County       36.8%       35.6%       ↓         Florida       4.0       2.3       ↓         Length of Stay (Days)       June 2017       June 2018         In Collier County       4.1       4.0       ↓         Party Size       June 2017       June 2018                                                                                                                                                                                                                                                                                                                                                                                                                                                                                                                                                                                                                               | Purpose of Trip (Multiple Response)     | June 2017 | June 2018 |          |
| Visit with Friends and Relatives       8.6       8.0       ↓         Special Event       5.9       5.5       ↓         First Visit to (% yes)       June 2017       June 2018         Collier County       36.8%       35.6%       ↓         Florida       4.0       2.3       ↓         Length of Stay (Days)       June 2017       June 2018         In Collier County       4.1       4.0       ↓         Party Size       June 2017       June 2018                                                                                                                                                                                                                                                                                                                                                                                                                                                                                                                                                                                                                                                                                  | Vacation/Weekend Getaway                | 84.7%     | 84.9%     | <b>†</b> |
| Special Event       5.9       5.5       ↓         First Visit to (% yes)       June 2017       June 2018         Collier County       36.8%       35.6%       ↓         Florida       4.0       2.3       ↓         Length of Stay (Days)       June 2017       June 2018         In Collier County       4.1       4.0       ↓         Party Size       June 2017       June 2018                                                                                                                                                                                                                                                                                                                                                                                                                                                                                                                                                                                                                                                                                                                                                       | Group Travel                            | 21.3      | 22.4      | <b>†</b> |
| First Visit to (% yes)       June 2017       June 2018         Collier County       36.8%       35.6%       ↓         Florida       4.0       2.3       ↓         Length of Stay (Days)       June 2017       June 2018         In Collier County       4.1       4.0       ↓         Party Size       June 2017       June 2018                                                                                                                                                                                                                                                                                                                                                                                                                                                                                                                                                                                                                                                                                                                                                                                                         | Visit with Friends and Relatives        | 8.6       | 8.0       | <b>\</b> |
| Collier County       36.8%       35.6%       ↓         Florida       4.0       2.3       ↓         Length of Stay (Days)       June 2017       June 2018         In Collier County       4.1       4.0       ↓         Party Size       June 2017       June 2018                                                                                                                                                                                                                                                                                                                                                                                                                                                                                                                                                                                                                                                                                                                                                                                                                                                                        | Special Event                           | 5.9       | 5.5       | <b>+</b> |
| Florida       4.0       2.3       ↓         Length of Stay (Days)       June 2017       June 2018         In Collier County       4.1       4.0       ↓         Party Size       June 2017       June 2018                                                                                                                                                                                                                                                                                                                                                                                                                                                                                                                                                                                                                                                                                                                                                                                                                                                                                                                               | First Visit to (% yes)                  | June 2017 | June 2018 |          |
| Length of Stay (Days)  In Collier County  4.1  Party Size  June 2017  June 2018  June 2017  June 2018                                                                                                                                                                                                                                                                                                                                                                                                                                                                                                                                                                                                                                                                                                                                                                                                                                                                                                                                                                                                                                    | Collier County                          | 36.8%     | 35.6%     | <b>+</b> |
| In Collier County  4.1  4.0   Party Size  June 2017  June 2018                                                                                                                                                                                                                                                                                                                                                                                                                                                                                                                                                                                                                                                                                                                                                                                                                                                                                                                                                                                                                                                                           | Florida                                 | 4.0       | 2.3       | +        |
| Party Size June 2017 June 2018                                                                                                                                                                                                                                                                                                                                                                                                                                                                                                                                                                                                                                                                                                                                                                                                                                                                                                                                                                                                                                                                                                           | Length of Stay (Days)                   | June 2017 | June 2018 |          |
|                                                                                                                                                                                                                                                                                                                                                                                                                                                                                                                                                                                                                                                                                                                                                                                                                                                                                                                                                                                                                                                                                                                                          | In Collier County                       | 4.1       | 4.0       | <b>\</b> |
| Number of People 2.9 2.8                                                                                                                                                                                                                                                                                                                                                                                                                                                                                                                                                                                                                                                                                                                                                                                                                                                                                                                                                                                                                                                                                                                 | Party Size                              | June 2017 | June 2018 |          |
|                                                                                                                                                                                                                                                                                                                                                                                                                                                                                                                                                                                                                                                                                                                                                                                                                                                                                                                                                                                                                                                                                                                                          | Number of People                        | 2.9       | 2.8       | <b>+</b> |

Length of Stay in Collier County (Days)

| Party Composition (Multiple Response)        | June 2017 | June 2018 |          |
|----------------------------------------------|-----------|-----------|----------|
| Couple                                       | 47.2%     | 51.0%     | <b>†</b> |
| Family                                       | 44.9      | 40.9      | <b>\</b> |
| Single                                       | 8.2       | 9.4       | <b>†</b> |
| Group of Friends                             | 4.5       | 3.3       | +        |
| Did Party Have Lodging Reservations for Stay | June 2017 | June 2018 |          |
| % Yes                                        | 95.2%     | 96.4%     | <b>†</b> |
| Expense Relative to Expectations             | June 2017 | June 2018 |          |
| More Expensive                               | 19.3%     | 17.1%     | <b>+</b> |
| Less Expensive                               | 2.3       | 5.3       | <b>†</b> |
| As Expected                                  | 70.5      | 72.5      | <b>+</b> |
| Satisfaction with Collier County             | June 2017 | June 2018 |          |
| Very Satisfied                               | 78.8%     | 82.4%     | <b>†</b> |
| Satisfied                                    | 17.3      | 12.1      | <b>+</b> |
| Satisfaction Level (Combined)                | 96.1%     | 94.5%     | +        |
| Recommend Collier to Friends/Relatives       | June 2017 | June 2018 |          |
| % Yes                                        | 93.2%     | 92.2%     | +        |
| Plan to Return (% Yes)                       | June 2017 | June 2018 |          |
| To Local Area                                | 90.5%     | 90.0%     | <b>+</b> |