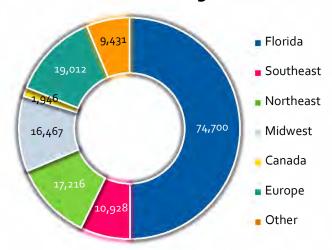

**3.** Collier's June visitation originates from the following primary market segments:

|                 | 2018      |                      |
|-----------------|-----------|----------------------|
| June Visitation | Visitor # | $\underline{\Delta}$ |
| Florida         | 74,700    | +4.0%                |
| Southeast       | 10,928    | -0.7                 |
| Northeast       | 17,216    | +8.1                 |
| Midwest         | 16,467    | -3.6                 |
| Canada          | 1,946     | -25.3                |
| Europe          | 19,012    | +9.4                 |
| Other           | 9,431     | +5.0                 |
| Total           | 149,700   | +3.4%                |

# June 2018 Visitor Origin Markets

|                 | 20                  | 17                    | 2018                |                       |               |  |
|-----------------|---------------------|-----------------------|---------------------|-----------------------|---------------|--|
| Visitor Origins | Share of<br>Mkt (%) | Number of<br>Visitors | Share of<br>Mkt (%) | Number of<br>Visitors | %∆<br>`17/`18 |  |
| Florida         | 49.6%               | 71,821                | 49.9%               | 74,700                | +4.0          |  |
| Southeast       | 7.6                 | 11,005                | 7.3                 | 10,928                | -0.7          |  |
| Northeast       | 11.0                | 15,928                | 11.5                | 17,216                | +8.1          |  |
| Midwest         | 11.8                | 17,086                | 11.0                | 16,467                | -3.6          |  |
| Canada          | 1.8                 | 2,606                 | 1.3                 | 1,946                 | -25.3         |  |
| Europe          | 12.0                | 17,376                | 12.7                | 19,012                | +9.4          |  |
| Other           | 6.2                 | 8,978                 | 6.3                 | 9,431                 | +5.0          |  |
| Total           | 100.0               | 144,800               | 100.0               | 149,700               | +3.4          |  |

### June 2018 Visitor Origins