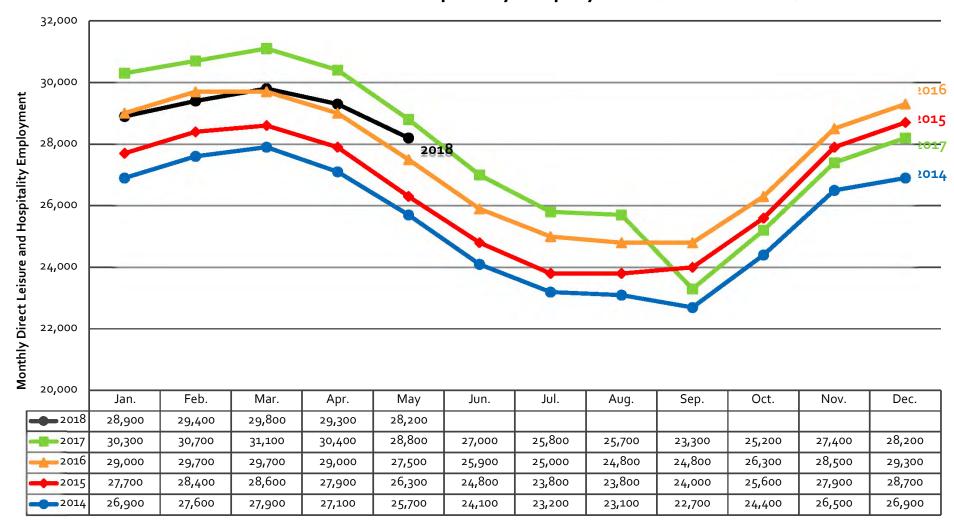

# Collier Direct Leisure and Hospitality Employment (Calendar Year) \*

<sup>\*</sup> Source: Florida Department of Economic Opportunity/U.S. Department of Labor.