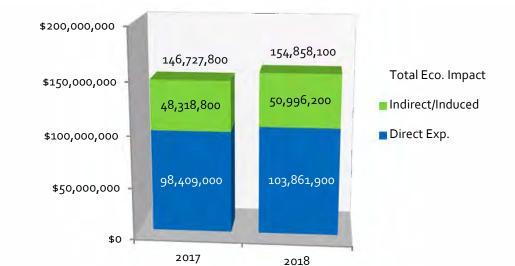

# Naples, Marco Island, Everglades:

June 2018 Visitor Profile

|                                       | Year to Date    | (January – June) | % ∆             | Ju            | ne            | %Δ              |
|---------------------------------------|-----------------|------------------|-----------------|---------------|---------------|-----------------|
| H/M/C <sup>+</sup> Visitor Statistics | 2017            | 2018             | <b>`17/</b> `18 | 2017          | 2018*         | <b>`17/</b> `18 |
| Visitors (#)                          | 1,032,500       | 1,045,500        | +1.3            | 144,800       | 149,700       | +3.4            |
| Room Nights                           | 1,340,600       | 1,328,800        | -0.9            | 179,800       | 185,500       | +3.2            |
| Direct Exp. (\$)                      | \$867,483,300   | \$903,689,500    | +4.2            | \$98,409,000  | \$103,861,900 | +5.5            |
| Total Eco. Impact (\$)                | \$1,293,417,600 | \$1,347,401,100  | +4.2            | \$146,727,800 | \$154,858,100 | +5.5            |

#### June Economic Impact