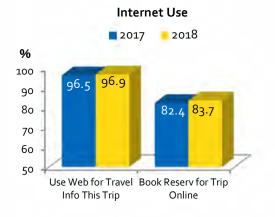

# Naples, Marco Island, Everglades: June 2018 Summary

- **6.** Some **35.6%** of Collier's June visitors are in the destination for the first time.
- 7. Fully 96.9% consult the web for trip information, with some 83.7% making bookings for their trip online.
- 8. The vast majority (94.5%) are satisfied with their Collier stay, with 90.0% planning a future trip to the area.
- **9.** The typical June visitor is **47.5 years of age (2017: 46.2 years).**

# Naples, Marco Island, Everglades Visitor Profile | June 2018

| Area Information Seen/Read/Heard                                               | June 2017 | June 2018 |          |
|--------------------------------------------------------------------------------|-----------|-----------|----------|
| % Yes                                                                          | 58.0%     | 60.6%     | <b>†</b> |
| Directly Influenced by Information<br>(Base: Seen/Read/Heard Area Information) | June 2017 | June 2018 |          |
| % Yes                                                                          | 33.5%     | 33.3%     | <b>+</b> |
| Why Chose the Area (Multiple Response)                                         | June 2017 | June 2018 |          |
| Beach Area                                                                     | 58.0%     | 62.0%     | <b>†</b> |
| Previous Experience                                                            | 40.9      | 42.5      | <b>†</b> |
| Relaxing                                                                       | 39.1      | 40.4      | <b>†</b> |
| Quiet/Peaceful/Laid Back                                                       | 36.4      | 39.9      | <b>+</b> |
| Weather                                                                        | 36.2      | 38.2      | <b>+</b> |
| Quality of Accommodations                                                      | 35.4      | 36.0      | <b>†</b> |
| Not Crowded                                                                    | 31.8      | 33.7      | <b>†</b> |
| Restaurants                                                                    | 29.3      | 31.6      | <b>†</b> |
| Appealing Brochures/Websites                                                   | 28.2      | 29.0      | <b>†</b> |
| Outdoor Recreation/Nature                                                      | 25.1      | 22.6      | <b>+</b> |
| Business/Meeting/Conference                                                    | 19.0      | 20.7      | <b>†</b> |
| Recommendation                                                                 | 22.9      | 19.5      | <b>+</b> |
| Never Been                                                                     | 21.6      | 18.0      | +        |
| Internet Use                                                                   | June 2017 | June 2018 |          |
| Use Internet to Obtain Travel Info for This Trip (% Yes)                       | 96.5%     | 96.9%     | <b>†</b> |
| Book Reservations for Trip Online (%Yes)                                       | 82.4      | 83.7      | <b>+</b> |