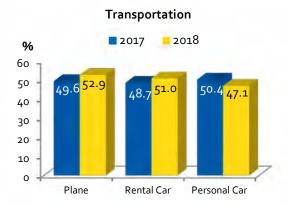

- 4. This June, over half of the destination's visitor parties flew (2017: 49.6%; 2018: 52.9%). A majority of these (60.4%) deplaned at RSW, with Miami capturing some 19.1% of deplanements.
- 5. This June, visitor party size averaged 2.8 travelers who stayed for 3.0 nights in the Naples, Marco Island, Everglades area (2017: 2.9 people; 3.1 nights).

# Naples, Marco Island, Everglades Visitor Profile | June 2018

| Plane       49.6%       52.9%       ↑         Rental Car       48.7       51.0       ↑         Personal Car       50.4       47.1       ↓         Airport Deplaned (Base: Flew)       June 2017       June 2018         Southwest Florida International       59.1%       60.4%       ↑         Miami International       20.4       19.1       ↓         Ft. Lauderdale International       3.7       5.2       ↑         Orlando International/Sanford       3.7       5.2       ↑         Orlando International/Sanford       5.6       4.3       ↓         Purpose of Trip (Multiple Response)       June 2017       June 2018         Vacation/Weekend Getaway       84.7%       84.9%       ↑         Group Travel       21.3       22.4       ↑         Visit with Friends and Relatives       8.6       8.0       ↓         Special Event       5.9       5.5       ↓         First Visit to (% yes)       June 2017       June 2018         Collier County       36.8%       35.6%       ↓         Florida       4.0       2.3       ↓         Length of Stay (Days)       June 2017       June 2018         In Collier County< | Transportation Mode (Multiple Response) | June 2017 | June 2018 |          |
|------------------------------------------------------------------------------------------------------------------------------------------------------------------------------------------------------------------------------------------------------------------------------------------------------------------------------------------------------------------------------------------------------------------------------------------------------------------------------------------------------------------------------------------------------------------------------------------------------------------------------------------------------------------------------------------------------------------------------------------------------------------------------------------------------------------------------------------------------------------------------------------------------------------------------------------------------------------------------------------------------------------------------------------------------------------------------------------------------------------------------------------|-----------------------------------------|-----------|-----------|----------|
| Personal Car       50.4       47.1       ↓         Airport Deplaned (Base: Flew)       June 2017       June 2018         Southwest Florida International       59.1%       60.4%       ↓         Miami International       20.4       19.1       ↓         Ft. Lauderdale International       9.6       10.6       ↓         Tampa International       3.7       5.2       ↓         Orlando International/Sanford       5.6       4.3       ↓         Purpose of Trip (Multiple Response)       June 2017       June 2018         Vacation/Weekend Getaway       84.7%       84.9%       ↓         Group Travel       21.3       22.4       ↓         Visit with Friends and Relatives       8.6       8.0       ↓         Special Event       5.9       5.5       ↓         First Visit to (% yes)       June 2017       June 2018         Collier County       36.8%       35.6%       ↓         Florida       4.0       2.3       ↓         Length of Stay (Days)       June 2017       June 2018         In Collier County       4.1       4.0       ↓         Party Size       June 2017       June 2018                           | Plane                                   | 49.6%     | 52.9%     | <b>†</b> |
| Airport Deplaned (Base: Flew)  Southwest Florida International  Miami International  Ft. Lauderdale International  Ft. Lauderdale International  Tampa International  Orlando International/Sanford  Purpose of Trip (Multiple Response)  Vacation/Weekend Getaway  Foroup Travel  Visit with Friends and Relatives  Special Event  First Visit to (% yes)  Collier County  Florida  Airport Deplaned  June 2017  June 2018  June 2017  June 2018  June 2017  June 2018  Length of Stay (Days)  June 2017  June 2018                                                                                                                                                                                                                                                                                                                                                                                                               | Rental Car                              | 48.7      | 51.0      | <b>†</b> |
| Southwest Florida International       59.1%       60.4%       ↑         Miami International       20.4       19.1       ↓         Ft. Lauderdale International       9.6       10.6       ↑         Tampa International       3.7       5.2       ↑         Orlando International/Sanford       5.6       4.3       ↓         Purpose of Trip (Multiple Response)       June 2017       June 2018         Vacation/Weekend Getaway       84.7%       84.9%       ↑         Group Travel       21.3       22.4       ↑         Visit with Friends and Relatives       8.6       8.0       ↓         Special Event       5.9       5.5       ↓         First Visit to (% yes)       June 2017       June 2018         Collier County       36.8%       35.6%       ↓         Florida       4.0       2.3       ↓         Length of Stay (Days)       June 2017       June 2018         In Collier County       4.1       4.0       ↓         Party Size       June 2017       June 2018                                                                                                                                                    | Personal Car                            | 50.4      | 47.1      | <b>+</b> |
| Miami International       20.4       19.1       ↓         Ft. Lauderdale International       9.6       10.6       ♠         Tampa International       3.7       5.2       ♠         Orlando International/Sanford       5.6       4.3       ↓         Purpose of Trip (Multiple Response)       June 2017       June 2018         Vacation/Weekend Getaway       84.7%       84.9%       ♠         Group Travel       21.3       22.4       ♠         Visit with Friends and Relatives       8.6       8.0       ♠         Special Event       5.9       5.5       ♠         First Visit to (% yes)       June 2017       June 2018         Collier County       36.8%       35.6%       ♠         Florida       4.0       2.3       ♠         Length of Stay (Days)       June 2017       June 2018         In Collier County       4.1       4.0       ♠         Party Size       June 2017       June 2018                                                                                                                                                                                                                            | Airport Deplaned (Base: Flew)           | June 2017 | June 2018 |          |
| Ft. Lauderdale International       9.6       10.6       ↑         Tampa International       3.7       5.2       ↑         Orlando International/Sanford       5.6       4.3       ↓         Purpose of Trip (Multiple Response)       June 2017       June 2018         Vacation/Weekend Getaway       84.7%       84.9%       ↑         Group Travel       21.3       22.4       ↑         Visit with Friends and Relatives       8.6       8.0       ↓         Special Event       5.9       5.5       ↓         First Visit to (% yes)       June 2017       June 2018         Collier County       36.8%       35.6%       ↓         Florida       4.0       2.3       ↓         Length of Stay (Days)       June 2017       June 2018         In Collier County       4.1       4.0       ↓         Party Size       June 2017       June 2018                                                                                                                                                                                                                                                                                      | Southwest Florida International         | 59.1%     | 60.4%     | <b>†</b> |
| Tampa International       3.7       5.2       ↑         Orlando International/Sanford       5.6       4.3       ↓         Purpose of Trip (Multiple Response)       June 2017       June 2018         Vacation/Weekend Getaway       84.7%       84.9%       ↑         Group Travel       21.3       22.4       ↑         Visit with Friends and Relatives       8.6       8.0       ↓         Special Event       5.9       5.5       ↓         First Visit to (% yes)       June 2017       June 2018         Collier County       36.8%       35.6%       ↓         Florida       4.0       2.3       ↓         Length of Stay (Days)       June 2017       June 2018         In Collier County       4.1       4.0       ↓         Party Size       June 2017       June 2018                                                                                                                                                                                                                                                                                                                                                        | Miami International                     | 20.4      | 19.1      | <b>\</b> |
| Orlando International/Sanford         5.6         4.3         ↓           Purpose of Trip (Multiple Response)         June 2017         June 2018           Vacation/Weekend Getaway         84.7%         84.9%         ↑           Group Travel         21.3         22.4         ↑           Visit with Friends and Relatives         8.6         8.0         ↓           Special Event         5.9         5.5         ↓           First Visit to (% yes)         June 2017         June 2018           Collier County         36.8%         35.6%         ↓           Florida         4.0         2.3         ↓           Length of Stay (Days)         June 2017         June 2018           In Collier County         4.1         4.0         ↓           Party Size         June 2017         June 2018                                                                                                                                                                                                                                                                                                                          | Ft. Lauderdale International            | 9.6       | 10.6      | <b>†</b> |
| Purpose of Trip (Multiple Response)         June 2017         June 2018           Vacation/Weekend Getaway         84.7%         84.9%         ↑           Group Travel         21.3         22.4         ↑           Visit with Friends and Relatives         8.6         8.0         ↓           Special Event         5.9         5.5         ↓           First Visit to (% yes)         June 2017         June 2018           Collier County         36.8%         35.6%         ↓           Florida         4.0         2.3         ↓           Length of Stay (Days)         June 2017         June 2018           In Collier County         4.1         4.0         ↓           Party Size         June 2017         June 2018                                                                                                                                                                                                                                                                                                                                                                                                    | Tampa International                     | 3.7       | 5.2       | <b>†</b> |
| Vacation/Weekend Getaway       84.7%       84.9%       ↑         Group Travel       21.3       22.4       ↑         Visit with Friends and Relatives       8.6       8.0       ↓         Special Event       5.9       5.5       ↓         First Visit to (% yes)       June 2017       June 2018         Collier County       36.8%       35.6%       ↓         Florida       4.0       2.3       ↓         Length of Stay (Days)       June 2017       June 2018         In Collier County       4.1       4.0       ↓         Party Size       June 2017       June 2018                                                                                                                                                                                                                                                                                                                                                                                                                                                                                                                                                              | Orlando International/Sanford           | 5.6       | 4.3       | <b>+</b> |
| Group Travel       21.3       22.4       ↑         Visit with Friends and Relatives       8.6       8.0       ↓         Special Event       5.9       5.5       ↓         First Visit to (% yes)       June 2017       June 2018         Collier County       36.8%       35.6%       ↓         Florida       4.0       2.3       ↓         Length of Stay (Days)       June 2017       June 2018         In Collier County       4.1       4.0       ↓         Party Size       June 2017       June 2018                                                                                                                                                                                                                                                                                                                                                                                                                                                                                                                                                                                                                               | Purpose of Trip (Multiple Response)     | June 2017 | June 2018 |          |
| Visit with Friends and Relatives       8.6       8.0       ↓         Special Event       5.9       5.5       ↓         First Visit to (% yes)       June 2017       June 2018         Collier County       36.8%       35.6%       ↓         Florida       4.0       2.3       ↓         Length of Stay (Days)       June 2017       June 2018         In Collier County       4.1       4.0       ↓         Party Size       June 2017       June 2018                                                                                                                                                                                                                                                                                                                                                                                                                                                                                                                                                                                                                                                                                  | Vacation/Weekend Getaway                | 84.7%     | 84.9%     | <b>†</b> |
| Special Event       5.9       5.5       ↓         First Visit to (% yes)       June 2017       June 2018         Collier County       36.8%       35.6%       ↓         Florida       4.0       2.3       ↓         Length of Stay (Days)       June 2017       June 2018         In Collier County       4.1       4.0       ↓         Party Size       June 2017       June 2018                                                                                                                                                                                                                                                                                                                                                                                                                                                                                                                                                                                                                                                                                                                                                       | Group Travel                            | 21.3      | 22.4      | <b>†</b> |
| First Visit to (% yes)       June 2017       June 2018         Collier County       36.8%       35.6%       ↓         Florida       4.0       2.3       ↓         Length of Stay (Days)       June 2017       June 2018         In Collier County       4.1       4.0       ↓         Party Size       June 2017       June 2018                                                                                                                                                                                                                                                                                                                                                                                                                                                                                                                                                                                                                                                                                                                                                                                                         | Visit with Friends and Relatives        | 8.6       | 8.0       | <b>\</b> |
| Collier County       36.8%       35.6%       ↓         Florida       4.0       2.3       ↓         Length of Stay (Days)       June 2017       June 2018         In Collier County       4.1       4.0       ↓         Party Size       June 2017       June 2018                                                                                                                                                                                                                                                                                                                                                                                                                                                                                                                                                                                                                                                                                                                                                                                                                                                                        | Special Event                           | 5.9       | 5.5       | <b>+</b> |
| Florida       4.0       2.3       ↓         Length of Stay (Days)       June 2017       June 2018         In Collier County       4.1       4.0       ↓         Party Size       June 2017       June 2018                                                                                                                                                                                                                                                                                                                                                                                                                                                                                                                                                                                                                                                                                                                                                                                                                                                                                                                               | First Visit to (% yes)                  | June 2017 | June 2018 |          |
| Length of Stay (Days)  In Collier County  4.1  Party Size  June 2017  June 2018  June 2017  June 2018                                                                                                                                                                                                                                                                                                                                                                                                                                                                                                                                                                                                                                                                                                                                                                                                                                                                                                                                                                                                                                    | Collier County                          | 36.8%     | 35.6%     | <b>+</b> |
| In Collier County  4.1  4.0   Party Size  June 2017  June 2018                                                                                                                                                                                                                                                                                                                                                                                                                                                                                                                                                                                                                                                                                                                                                                                                                                                                                                                                                                                                                                                                           | Florida                                 | 4.0       | 2.3       | +        |
| Party Size June 2017 June 2018                                                                                                                                                                                                                                                                                                                                                                                                                                                                                                                                                                                                                                                                                                                                                                                                                                                                                                                                                                                                                                                                                                           | Length of Stay (Days)                   | June 2017 | June 2018 |          |
|                                                                                                                                                                                                                                                                                                                                                                                                                                                                                                                                                                                                                                                                                                                                                                                                                                                                                                                                                                                                                                                                                                                                          | In Collier County                       | 4.1       | 4.0       | <b>\</b> |
| Number of People 2.9 2.8                                                                                                                                                                                                                                                                                                                                                                                                                                                                                                                                                                                                                                                                                                                                                                                                                                                                                                                                                                                                                                                                                                                 | Party Size                              | June 2017 | June 2018 |          |
|                                                                                                                                                                                                                                                                                                                                                                                                                                                                                                                                                                                                                                                                                                                                                                                                                                                                                                                                                                                                                                                                                                                                          | Number of People                        | 2.9       | 2.8       | <b>+</b> |