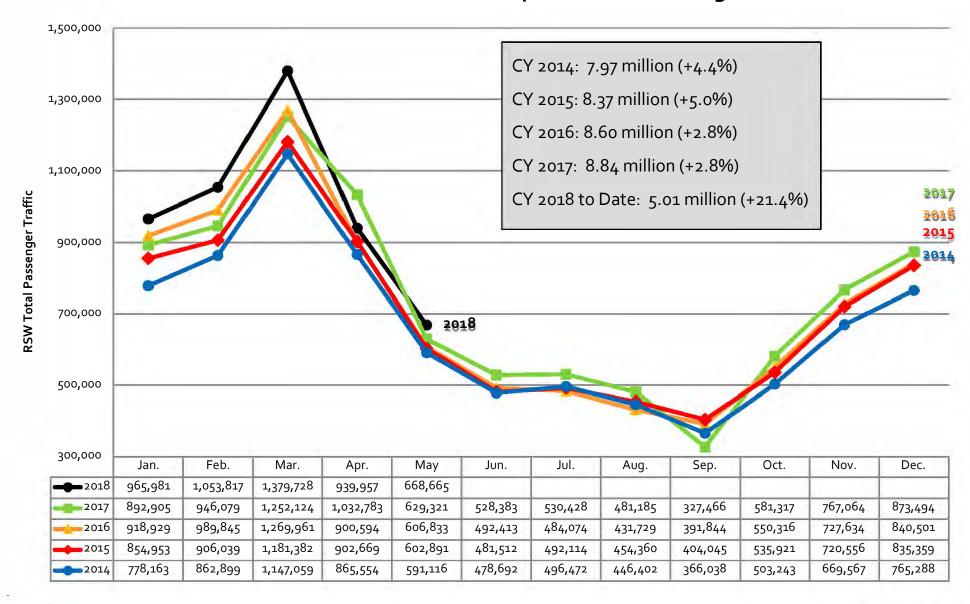

| 22.9      | 19.5      | <b>+</b> |
| Never Been                                                                     | 21.6      | 18.0      | +        |
| Internet Use                                                                   | June 2017 | June 2018 |          |
| Use Internet to Obtain Travel Info for This Trip (% Yes)                       | 96.5%     | 96.9%     | <b>†</b> |
| Book Reservations for Trip Online (%Yes)                                       | 82.4      | 83.7      | <b>+</b> |





**Industry Data:** 

2014-2018



# Collier Direct Leisure and Hospitality Employment (Calendar Year) \*



<sup>\*</sup> Source: Florida Department of Economic Opportunity/U.S. Department of Labor.



# Southwest Florida International Airport (RSW) Passenger Traffic