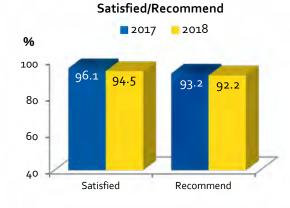

# Naples, Marco Island, Everglades: June 2018 Summary

- **6.** Some **35.6%** of Collier's June visitors are in the destination for the first time.
- 7. Fully 96.9% consult the web for trip information, with some 83.7% making bookings for their trip online.
- 8. The vast majority (94.5%) are satisfied with their Collier stay, with 90.0% planning a future trip to the area.
- **9.** The typical June visitor is **47.5 years of age (2017: 46.2 years).**

Length of Stay in Collier County (Days)

| Party Composition (Multiple Response)        | June 2017 | June 2018 |          |
|----------------------------------------------|-----------|-----------|----------|
| Couple                                       | 47.2%     | 51.0%     | <b>†</b> |
| Family                                       | 44.9      | 40.9      | <b>\</b> |
| Single                                       | 8.2       | 9.4       | <b>†</b> |
| Group of Friends                             | 4.5       | 3.3       | +        |
| Did Party Have Lodging Reservations for Stay | June 2017 | June 2018 |          |
| % Yes                                        | 95.2%     | 96.4%     | <b>†</b> |
| Expense Relative to Expectations             | June 2017 | June 2018 |          |
| More Expensive                               | 19.3%     | 17.1%     | <b>+</b> |
| Less Expensive                               | 2.3       | 5.3       | <b>†</b> |
| As Expected                                  | 70.5      | 72.5      | <b>+</b> |
| Satisfaction with Collier County             | June 2017 | June 2018 |          |
| Very Satisfied                               | 78.8%     | 82.4%     | <b>†</b> |
| Satisfied                                    | 17.3      | 12.1      | <b>+</b> |
| Satisfaction Level (Combined)                | 96.1%     | 94.5%     | +        |
| Recommend Collier to Friends/Relatives       | June 2017 | June 2018 |          |
| % Yes                                        | 93.2%     | 92.2%     | +        |
| Plan to Return (% Yes)                       | June 2017 | June 2018 |          |
| To Local Area                                | 90.5%     | 90.0%     | <b>+</b> |