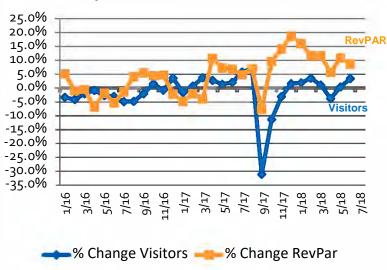

sitors Bureau

#### Prepared by:

Research Data Services, Inc.

www.ResearchDataLLC.com

### Executive Summary: June 2018

1. This June, some 149,700 visitors stayed in Collier's commercial lodgings (+3.4%)\*. Their visits contributed an estimated \$154,858,100 of economic impact to the County (+5.5%). Key performance metrics are as follows:

| <u>June</u> | 2017    | <u>2018</u> ** | <u>% ∆</u> |
|-------------|---------|----------------|------------|
| Occupancy   | 65.5%   | 68.4%          | +4.4%      |
| ADR         | \$187.3 | \$194.7        | +4.0%      |
| RevPAR      | \$122.7 | \$133.2        | +8.6%      |

<sup>\*</sup> As of June 2018, approximately 634 lodging units remain closed due to the impact of Hurricane Irma and restorations.

#### Key Collier Visitation Metrics (%Δ)



#### Key Collier Visitation Metrics (%Δ)



<sup>\*\*</sup> Based on units available to be rented.

## Naples, Marco Island, Everglades: June 2018 Summary

2. Compared to last June, nearly half (42.0%) of Collier lodging managers report their three month forward reservations levels as "up."

| % of Properties (June)         |       |       |
|--------------------------------|-------|-------|
| <b>Reporting Reservations:</b> | 2017  | 2018  |
| Up                             | 36.2% | 42.0% |
| Same                           | 31.8  | 40.9  |
| Down                           | 32.1  | 17.1  |

**3.** Collier's June visitation originates from the following primary market segments:

|                 | 2018      |                      |
|-----------------|-----------|----------------------|