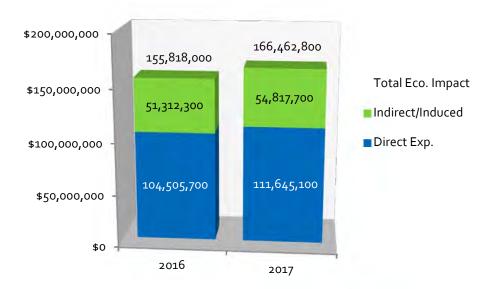

#### Executive Summary: May 2017

**1.** This May, some **137,200** visitors stayed in Collier's commercial lodgings **(+1.4%)**. Their visits contributed an estimated **\$166,462,800** of economic impact to the County **(+6.8%)**. Key performance metrics are as follows:

# Naples, Marco Island, Everglades:

May 2017 Visitor Profile

|                           | Year to Date    | (January – May) | % ∆             | М             | ау            | % ∆             |
|---------------------------|-----------------|-----------------|-----------------|---------------|---------------|-----------------|
| H/M/C* Visitor Statistics | 2016            | 2017            | <b>`16/</b> `17 | 2016          | 2017          | <b>`16/</b> `17 |
| Visitors (#)              | 875,400         | 887,700         | +1.4            | 135,300       | 137,200       | +1.4            |
| Room Nights               | 1,178,900       | 1,160,800       | -1.5            | 186,000       | 186,600       | +0.3            |
| Direct Exp. (\$)          | \$739,146,700   | \$769,074,300   | +4.0            | \$104,505,700 | \$111,645,100 | +6.8            |
| Total Eco. Impact (\$)    | \$1,102,067,700 | \$1,146,689,800 | +4.0            | \$155,818,000 | \$166,462,800 | +6.8            |

#### May Economic Impact