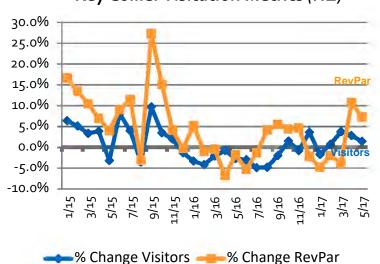

#### Key Collier Visitation Metrics (%Δ)

#### Key Collier Visitation Metrics (%Δ)

2. Compared to last May, nearly nine out of ten (87.4%) lodging managers report their three month forward reservations levels as "up" or the "same:"

| % of Properties (May)          |       |       |
|--------------------------------|-------|-------|
| <b>Reporting Reservations:</b> | 2016  | 2017  |
| Up                             | 33.5% | 40.0% |
| Same                           | 37.9  | 47.4  |
| Down                           | 19.8  | 12.6  |