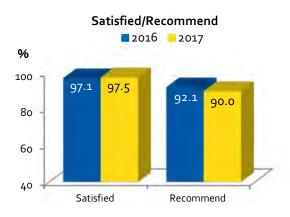

- 4. This May, six out of every ten of the destination's patrons flew (2016: 58.1%; 2017: 59.0%). A majority of these (64.4%) deplaned at RSW, with Miami capturing some 19.1% of deplanements.
- 5. The typical May visitor party includes an average of 2.5 travelers who stay for 3.0 nights in the Naples, Marco Island, Everglades area.
- 6. Some 48.0% of Collier's May visitors are in the destination for the first time (2016: 51.6%).
- 7. Fully 95.5% consult the web for trip information, with some 81.7% making bookings for their trip online.
- 8. The vast majority (97.5%) are satisfied with their Collier stay, with 89.0% planning a future trip to the area (2016: 89.9%).
- **9.** This year, May visitors average **46.7** years of age (2016: 47.6 years of age).

| Satisfaction with Collier County               | May 2016          | May 2017  |
|------------------------------------------------|-------------------|-----------|
| Very Satisfied                                 | 83.8%             | 84.7%     |
| Satisfied                                      | 13.3              | 12.8      |
| Satisfaction Level (Combined)                  | 97.1%             | 97.5%     |
| Activities Enjoyed in Area (Multiple Response) | May 2016          | May 2017  |
| Beach                                          | 86.7%             | 89.6%     |
| Dining Out                                     | 70.2              | 73.0      |
| Relaxing                                       | 61.4              | 59.8      |
| Pool                                           | 53.1              | 51.9      |
| Shopping                                       | 45.3              | 46.9      |
| Sunsets                                        | 29.5              | 32.9      |
| Swimming                                       | 33.3              | 31.6      |
| Enjoying Nature/Bird Watching/Everglades       | 30.7              | 31.3      |
| Reading                                        | 29.0              | 28.2      |
| Walking                                        | 21.8              | 27.4      |
| Sunning                                        | 22.5              | 26.8      |
| Sightseeing                                    | 26.2              | 23.3      |
| Bars/Nightlife                                 | 19.8              | 17.6      |
| Art Galleries/Shows/Fairs                      | 14.6              | 15.1      |
| Visiting with Friends/Relatives                | 12.2              | 13.5      |
| Golfing                                        | 10.1              | 9.2       |
| Expense Relative to Expectations               | May 2016          | May 2017  |
| More Expensive                                 | 17.2%             | 14.4%     |
| Less Expensive                                 | 3.6               | 3.1       |
| As Expected                                    | 70.0              | 75.0      |
| Demographics                                   | May 2016          | May 2017  |
| Average Age Head of Household (Years)          | 47.6              | 46.7      |
| Median Annual Household Income                 | <b>\$140,91</b> 7 | \$142,006 |

#### Activities Enjoyed in Area (Top Five)

| Recommend Collier to Friends/Relatives                                         | May 2016                       | May 2017                       |
|--------------------------------------------------------------------------------|--------------------------------|--------------------------------|
| % Yes                                                                          | 92.1%                          | 90.0%                          |
| Plan to Return (% Yes)                                                         | May 2016                       | May 2017                       |
| To Local Area                                                                  | 89.9%                          | 89.0%                          |
| Collier Base Budget                                                            | May 2016                       | May 2017                       |
| Total<br>Per Person/Stay<br>Per Person/Day                                     | \$1,853.75<br>772.40<br>198.05 | \$2,034.36<br>813.74<br>203.44 |
| Area Information Seen/Read/Heard                                               | May 2016                       | May 2017                       |
| % Yes                                                                          | 56.5%                          | 57.6%                          |
| Directly Influenced by Information<br>(Base: Seen/Read/Heard Area Information) | May 2016                       | May 2017                       |
| % Yes                                                                          | 48.3%                          | 47.9%                          |
| Why Chose the Area (Multiple Response)                                         | May 2016                       | May 2017                       |
| Beach Area                                                                     | 50.9%                          | 53.8%                          |
| Weather                                                                        | 48.1                           | 45.8                           |
| Relaxing                                                                       | 37.4                           | 34.9                           |
| Previous Experience                                                            | 32.2                           | 33.5                           |
| Quiet/Peaceful/Laid Back                                                       | 27.1                           | 30.2                           |
| Recommendation                                                                 | 33.6                           | 29.8                           |
| Quality of Accommodations                                                      | 31.5                           | 29.5                           |
| Restaurants                                                                    | 29.9                           | 28.8                           |
| Outdoor Recreation/Nature Not Crowded                                          | 29.7                           | 27.3                           |
|                                                                                | 24.3                           | 25.7                           |
| Business/Meeting/Conference Appealing Brochures/Websites                       | 24.1<br>21.6                   | 23.8                           |
| Never Been                                                                     | 24.8                           | 22.3<br>22.0                   |
| Internet Use                                                                   | May 2016                       |                                |
|                                                                                | · ·                            | May 2017                       |
| Use Internet to Obtain Travel Info for This Trip (% Yes)                       | 97.2%                          | 95.5%                          |
| Book Reservations for Trip Online (%Yes)                                       | 81.3                           | 81.7                           |