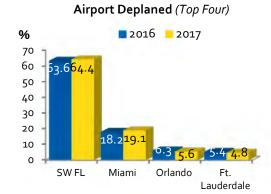

- 4. This May, six out of every ten of the destination's patrons flew (2016: 58.1%; 2017: 59.0%). A majority of these (64.4%) deplaned at RSW, with Miami capturing some 19.1% of deplanements.
- 5. The typical May visitor party includes an average of 2.5 travelers who stay for 3.0 nights in the Naples, Marco Island, Everglades area.
- 6. Some 48.0% of Collier's May visitors are in the destination for the first time (2016: 51.6%).
- 7. Fully 95.5% consult the web for trip information, with some 81.7% making bookings for their trip online.
- 8. The vast majority (97.5%) are satisfied with their Collier stay, with 89.0% planning a future trip to the area (2016: 89.9%).
- **9.** This year, May visitors average **46.7** years of age (2016: 47.6 years of age).

### May 2017 Visitor Origins

| Plane   58.1%   59.0%   Rental Car   54.0   55.7   Personal Car   41.9   41.0                                                                                                                                                                                                                                                                                                                                                                                                                                                                                                                                                                                                                                                                                                                                                                                                                                                                                                                                                                                                                                                                                                                                                                         | Transportation Mode (Multiple Response)      | May 2016 | May 2017 |
|-------------------------------------------------------------------------------------------------------------------------------------------------------------------------------------------------------------------------------------------------------------------------------------------------------------------------------------------------------------------------------------------------------------------------------------------------------------------------------------------------------------------------------------------------------------------------------------------------------------------------------------------------------------------------------------------------------------------------------------------------------------------------------------------------------------------------------------------------------------------------------------------------------------------------------------------------------------------------------------------------------------------------------------------------------------------------------------------------------------------------------------------------------------------------------------------------------------------------------------------------------|----------------------------------------------|----------|----------|
| Personal Car         41.9         41.0           Airport Deplaned (Base: Flew)         May 2016         May 2017           Southwest Florida International         63.6%         64.4%           Miami International         18.2         19.1           Orlando International/Sanford         6.3         5.6           Ft. Lauderdale International         5.4         4.8           Tampa International         4.9         4.4           Purpose of Trip (Multiple Response)         May 2016         May 2017           Vacation/Weekend Getaway         80.5%         83.0%           Group Travel         24.8         24.2           Visit with Friends and Relatives         9.8         11.0           First Visit to (% yes)         May 2016         May 2017           Collier County         51.6%         48.0%         48.0%           Florida         5.8         6.8           Length of Stay (Days)         May 2016         May 2017           In Collier County         3.9         4.0           Party Size         May 2016         May 2017           Number of People         2.4         2.5           Party Composition (Multiple Response)         May 2016         May 2017           Couple                            | Plane                                        | 58.1%    | 59.0%    |
| Airport Deplaned (Base: Flew)         May 2016         May 2017           Southwest Florida International         63.6%         64.4%           Miami International         18.2         19.1           Orlando International/Sanford         6.3         5.6           Ft. Lauderdale International         5.4         4.8           Tampa International         4.9         4.4           Purpose of Trip (Multiple Response)         May 2016         May 2017           Vacation/Weekend Getaway         80.5%         83.0%           Group Travel         24.8         24.2           Visit with Friends and Relatives         9.8         11.0           First Visit to (% yes)         May 2016         May 2017           Collier County         51.6%         48.0%           Florida         5.8         6.8           Length of Stay (Days)         May 2016         May 2017           In Collier County         3.9         4.0           Party Size         May 2016         May 2017           Number of People         2.4         2.5           Party Composition (Multiple Response)         May 2016         May 2017           Couple         49.5%         50.5%           Family         37.8                                 | Rental Car                                   | 54.0     | 55.7     |
| Southwest Florida International         63.6%         64.4%           Miami International         18.2         19.1           Orlando International/Sanford         6.3         5.6           Ft. Lauderdale International         5.4         4.8           Tampa International         4.9         4.4           Purpose of Trip (Multiple Response)         May 2016         May 2017           Vacation/Weekend Getaway         80.5%         83.0%           Group Travel         24.8         24.2           Visit with Friends and Relatives         9.8         11.0           First Visit to (% yes)         May 2016         May 2017           Collier County         51.6%         48.0%           Florida         5.8         6.8           Length of Stay (Days)         May 2016         May 2017           In Collier County         3.9         4.0           Party Size         May 2016         May 2017           Number of People         2.4         2.5           Party Composition (Multiple Response)         May 2016         May 2017           Couple         49.5%         50.5%           Family         37.8         38.4           Single         12.8         10.7 <td>Personal Car</td> <td>41.9</td> <td>41.0</td> | Personal Car                                 | 41.9     | 41.0     |
| Miami International       18.2       19.1         Orlando International/Sanford       6.3       5.6         Ft. Lauderdale International       5.4       4.8         Tampa International       4.9       4.4         Purpose of Trip (Multiple Response)       May 2016       May 2017         Vacation/Weekend Getaway       80.5%       83.0%         Group Travel       24.8       24.2         Visit with Friends and Relatives       9.8       11.0         First Visit to (% yes)       May 2016       May 2017         Collier County       51.6%       48.0%         Florida       5.8       6.8         Length of Stay (Days)       May 2016       May 2017         In Collier County       3.9       4.0         Party Size       May 2016       May 2017         Number of People       2.4       2.5         Party Composition (Multiple Response)       May 2016       May 2017         Couple       49.5%       50.5%         Family       37.8       38.4         Single       12.8       10.7         Group of Friends       4.7       5.5         Did Party Have Lodging Reservations for Stay       May 2016       May 2017                                                                                                         | Airport Deplaned (Base: Flew)                | May 2016 | May 2017 |
| Orlando International/Sanford         6.3         5.6           Ft. Lauderdale International         5.4         4.8           Tampa International         4.9         4.4           Purpose of Trip (Multiple Response)         May 2016         May 2017           Vacation/Weekend Getaway         80.5%         83.0%           Group Travel         24.8         24.2           Visit with Friends and Relatives         9.8         11.0           First Visit to (% yes)         May 2016         May 2017           Collier County         51.6%         48.0%           Florida         5.8         6.8           Length of Stay (Days)         May 2016         May 2017           In Collier County         3.9         4.0           Party Size         May 2016         May 2017           Number of People         2.4         2.5           Party Composition (Multiple Response)         May 2016         May 2017           Couple         49.5%         50.5%           Family         37.8         38.4           Single         12.8         10.7           Group of Friends         4.7         5.5           Did Party Have Lodging Reservations for Stay         May 2016         May 2017                                     | Southwest Florida International              | 63.6%    | 64.4%    |
| Ft. Lauderdale International       5.4       4.8         Tampa International       4.9       4.4         Purpose of Trip (Multiple Response)       May 2016       May 2017         Vacation/Weekend Getaway       80.5%       83.0%         Group Travel       24.8       24.2         Visit with Friends and Relatives       9.8       11.0         First Visit to (% yes)       May 2016       May 2017         Collier County       51.6%       48.0%         Florida       5.8       6.8         Length of Stay (Days)       May 2016       May 2017         In Collier County       3.9       4.0         Party Size       May 2016       May 2017         Number of People       2.4       2.5         Party Composition (Multiple Response)       May 2016       May 2017         Couple       49.5%       50.5%         Family       37.8       38.4         Single       12.8       10.7         Group of Friends       4.7       5.5         Did Party Have Lodging Reservations for Stay       May 2016       May 2017                                                                                                                                                                                                                     | Miami International                          | 18.2     | 19.1     |
| Purpose of Trip (Multiple Response)         May 2016         May 2017           Vacation/Weekend Getaway         80.5%         83.0%           Group Travel         24.8         24.2           Visit with Friends and Relatives         9.8         11.0           First Visit to (% yes)         May 2016         May 2017           Collier County         51.6%         48.0%           Florida         5.8         6.8           Length of Stay (Days)         May 2016         May 2017           In Collier County         3.9         4.0           Party Size         May 2016         May 2017           Number of People         2.4         2.5           Party Composition (Multiple Response)         May 2016         May 2017           Couple         49.5%         50.5%           Family         37.8         38.4           Single         12.8         10.7           Group of Friends         4.7         5.5           Did Party Have Lodging Reservations for Stay         May 2016         May 2017                                                                                                                                                                                                                          | Orlando International/Sanford                | 6.3      | 5.6      |
| Purpose of Trip (Multiple Response)         May 2016         May 2017           Vacation/Weekend Getaway         80.5%         83.0%           Group Travel         24.8         24.2           Visit with Friends and Relatives         9.8         11.0           First Visit to (% yes)         May 2016         May 2017           Collier County         51.6%         48.0%           Florida         5.8         6.8           Length of Stay (Days)         May 2016         May 2017           In Collier County         3.9         4.0           Party Size         May 2016         May 2017           Number of People         2.4         2.5           Party Composition (Multiple Response)         May 2016         May 2017           Couple         49.5%         50.5%           Family         37.8         38.4           Single         12.8         10.7           Group of Friends         4.7         5.5           Did Party Have Lodging Reservations for Stay         May 2016         May 2017                                                                                                                                                                                                                          | Ft. Lauderdale International                 | 5.4      | 4.8      |
| Vacation/Weekend Getaway         80.5%         83.0%           Group Travel         24.8         24.2           Visit with Friends and Relatives         9.8         11.0           First Visit to (% yes)         May 2016         May 2017           Collier County         51.6%         48.0%           Florida         5.8         6.8           Length of Stay (Days)         May 2016         May 2017           In Collier County         3.9         4.0           Party Size         May 2016         May 2017           Number of People         2.4         2.5           Party Composition (Multiple Response)         May 2016         May 2017           Couple         49.5%         50.5%           Family         37.8         38.4           Single         12.8         10.7           Group of Friends         4.7         5.5           Did Party Have Lodging Reservations for Stay         May 2016         May 2017                                                                                                                                                                                                                                                                                                          | Tampa International                          | 4.9      | 4.4      |
| Group Travel       24.8       24.2         Visit with Friends and Relatives       9.8       11.0         First Visit to (% yes)       May 2016       May 2017         Collier County       51.6%       48.0%         Florida       5.8       6.8         Length of Stay (Days)       May 2016       May 2017         In Collier County       3.9       4.0         Party Size       May 2016       May 2017         Number of People       2.4       2.5         Party Composition (Multiple Response)       May 2016       May 2017         Couple       49.5%       50.5%         Family       37.8       38.4         Single       12.8       10.7         Group of Friends       4.7       5.5         Did Party Have Lodging Reservations for Stay       May 2016       May 2017                                                                                                                                                                                                                                                                                                                                                                                                                                                                 | Purpose of Trip (Multiple Response)          | May 2016 | May 2017 |
| Visit with Friends and Relatives         9.8         11.0           First Visit to (% yes)         May 2016         May 2017           Collier County         51.6%         48.0%           Florida         5.8         6.8           Length of Stay (Days)         May 2016         May 2017           In Collier County         3.9         4.0           Party Size         May 2016         May 2017           Number of People         2.4         2.5           Party Composition (Multiple Response)         May 2016         May 2017           Couple         49.5%         50.5%           Family         37.8         38.4           Single         12.8         10.7           Group of Friends         4.7         5.5           Did Party Have Lodging Reservations for Stay         May 2016         May 2017                                                                                                                                                                                                                                                                                                                                                                                                                          | Vacation/Weekend Getaway                     | 80.5%    | 83.0%    |
| First Visit to (% yes)         May 2016         May 2017           Collier County         51.6%         48.0%           Florida         5.8         6.8           Length of Stay (Days)         May 2016         May 2017           In Collier County         3.9         4.0           Party Size         May 2016         May 2017           Number of People         2.4         2.5           Party Composition (Multiple Response)         May 2016         May 2017           Couple         49.5%         50.5%           Family         37.8         38.4           Single         12.8         10.7           Group of Friends         4.7         5.5           Did Party Have Lodging Reservations for Stay         May 2016         May 2017                                                                                                                                                                                                                                                                                                                                                                                                                                                                                              | Group Travel                                 | 24.8     | 24.2     |
| Collier County         51.6%         48.0%           Florida         5.8         6.8           Length of Stay (Days)         May 2016         May 2017           In Collier County         3.9         4.0           Party Size         May 2016         May 2017           Number of People         2.4         2.5           Party Composition (Multiple Response)         May 2016         May 2017           Couple         49.5%         50.5%           Family         37.8         38.4           Single         12.8         10.7           Group of Friends         4.7         5.5           Did Party Have Lodging Reservations for Stay         May 2016         May 2017                                                                                                                                                                                                                                                                                                                                                                                                                                                                                                                                                                 | Visit with Friends and Relatives             | 9.8      | 11.0     |
| Florida         5.8         6.8           Length of Stay (Days)         May 2016         May 2017           In Collier County         3.9         4.0           Party Size         May 2016         May 2017           Number of People         2.4         2.5           Party Composition (Multiple Response)         May 2016         May 2017           Couple         49.5%         50.5%         50.5%           Family         37.8         38.4           Single         12.8         10.7           Group of Friends         4.7         5.5           Did Party Have Lodging Reservations for Stay         May 2016         May 2017                                                                                                                                                                                                                                                                                                                                                                                                                                                                                                                                                                                                        | First Visit to (% yes)                       | May 2016 | May 2017 |
| Florida         5.8         6.8           Length of Stay (Days)         May 2016         May 2017           In Collier County         3.9         4.0           Party Size         May 2016         May 2017           Number of People         2.4         2.5           Party Composition (Multiple Response)         May 2016         May 2017           Couple         49.5%         50.5%         50.5%           Family         37.8         38.4           Single         12.8         10.7           Group of Friends         4.7         5.5           Did Party Have Lodging Reservations for Stay         May 2016         May 2017                                                                                                                                                                                                                                                                                                                                                                                                                                                                                                                                                                                                        | Collier County                               | 51.6%    | 48.0%    |
| In Collier County         3.9         4.0           Party Size         May 2016         May 2017           Number of People         2.4         2.5           Party Composition (Multiple Response)         May 2016         May 2017           Couple         49.5%         50.5%           Family         37.8         38.4           Single         12.8         10.7           Group of Friends         4.7         5.5           Did Party Have Lodging Reservations for Stay         May 2016         May 2017                                                                                                                                                                                                                                                                                                                                                                                                                                                                                                                                                                                                                                                                                                                                  | · · · · · · · · · · · · · · · · · · ·        | 5.8      | 6.8      |
| Party Size         May 2016         May 2017           Number of People         2.4         2.5           Party Composition (Multiple Response)         May 2016         May 2017           Couple         49.5%         50.5%           Family         37.8         38.4           Single         12.8         10.7           Group of Friends         4.7         5.5           Did Party Have Lodging Reservations for Stay         May 2016         May 2017                                                                                                                                                                                                                                                                                                                                                                                                                                                                                                                                                                                                                                                                                                                                                                                      | Length of Stay (Days)                        | May 2016 | May 2017 |
| Number of People         2.4         2.5           Party Composition (Multiple Response)         May 2016         May 2017           Couple         49.5%         50.5%           Family         37.8         38.4           Single         12.8         10.7           Group of Friends         4.7         5.5           Did Party Have Lodging Reservations for Stay         May 2016         May 2017                                                                                                                                                                                                                                                                                                                                                                                                                                                                                                                                                                                                                                                                                                                                                                                                                                             | In Collier County                            | 3.9      | 4.0      |
| Party Composition (Multiple Response)         May 2016         May 2017           Couple Family         49.5%         50.5%           Family Single         37.8         38.4           Group of Friends         12.8         10.7           Group of Party Have Lodging Reservations for Stay         May 2016         May 2017                                                                                                                                                                                                                                                                                                                                                                                                                                                                                                                                                                                                                                                                                                                                                                                                                                                                                                                      | Party Size                                   | May 2016 | May 2017 |
| Couple       49.5%       50.5%         Family       37.8       38.4         Single       12.8       10.7         Group of Friends       4.7       5.5         Did Party Have Lodging Reservations for Stay       May 2016       May 2017                                                                                                                                                                                                                                                                                                                                                                                                                                                                                                                                                                                                                                                                                                                                                                                                                                                                                                                                                                                                              | Number of People                             | 2.4      | 2.5      |
| Family         37.8         38.4           Single         12.8         10.7           Group of Friends         4.7         5.5           Did Party Have Lodging Reservations for Stay         May 2016         May 2017                                                                                                                                                                                                                                                                                                                                                                                                                                                                                                                                                                                                                                                                                                                                                                                                                                                                                                                                                                                                                               | Party Composition (Multiple Response)        | May 2016 | May 2017 |
| Single 12.8 10.7 Group of Friends 4.7 5.5  Did Party Have Lodging Reservations for Stay May 2016 May 2017                                                                                                                                                                                                                                                                                                                                                                                                                                                                                                                                                                                                                                                                                                                                                                                                                                                                                                                                                                                                                                                                                                                                             | Couple                                       | 49.5%    | 50.5%    |
| Group of Friends 4.7 5.5  Did Party Have Lodging Reservations for Stay May 2016 May 2017                                                                                                                                                                                                                                                                                                                                                                                                                                                                                                                                                                                                                                                                                                                                                                                                                                                                                                                                                                                                                                                                                                                                                              | Family                                       | 37.8     | 38.4     |
| Did Party Have Lodging Reservations for Stay May 2016 May 2017                                                                                                                                                                                                                                                                                                                                                                                                                                                                                                                                                                                                                                                                                                                                                                                                                                                                                                                                                                                                                                                                                                                                                                                        | Single                                       | 12.8     | 10.7     |
|                                                                                                                                                                                                                                                                                                                                                                                                                                                                                                                                                                                                                                                                                                                                                                                                                                                                                                                                                                                                                                                                                                                                                                                                                                                       | Group of Friends                             | 4.7      | 5.5      |
| % Yes 92.6% 91.6%                                                                                                                                                                                                                                                                                                                                                                                                                                                                                                                                                                                                                                                                                                                                                                                                                                                                                                                                                                                                                                                                                                                                                                                                                                     | Did Party Have Lodging Reservations for Stay | May 2016 | May 2017 |
| 70 Tes 92.570                                                                                                                                                                                                                                                                                                                                                                                                                                                                                                                                                                                                                                                                                                                                                                                                                                                                                                                                                                                                                                                                                                                                                                                                                                         | % Yes                                        | 92.6%    | 91.5%    |