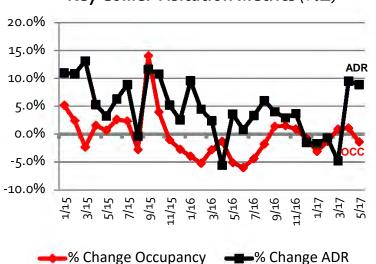

Naples, Marco Island, Everglades Convention and Visitors Bureau

#### Prepared by:

Research Data Services, Inc.

www.ResearchDataLLC.com

June 2017

#### Executive Summary: May 2017

**1.** This May, some **137,200** visitors stayed in Collier's commercial lodgings **(+1.4%)**. Their visits contributed an estimated **\$166,462,800** of economic impact to the County **(+6.8%)**. Key performance metrics are as follows:

| <u>May</u> | <u> 2016</u> | <u> 2017</u> | <u>% ∆</u> |
|------------|--------------|--------------|------------|
| Occupancy  | 70.1%        | 69.1%        | -1.4%      |
| ADR        | \$197.6      | \$215.1      | +8.9%      |
| RevPAR     | \$138.5      | \$148.6      | +7.3%      |

#### Key Collier Visitation Metrics (%Δ)



#### Key Collier Visitation Metrics (%Δ)



2. Compared to last May, nearly nine out of ten (87.4%) lodging managers report their three month forward reservations levels as "up" or the "same:"

| % of Properties (May)          |       |       |
|--------------------------------|-------|-------|
| <b>Reporting Reservations:</b> | 2016  | 2017  |
| Up                             | 33.5% | 40.0% |
| Same                           | 37.9  | 47.4  |
| Down                           | 19.8  | 12.6  |



## Naples, Marco Island, Everglades: May 2017 Summary

**3.** Collier's May visitation originates from the following primary market segments:

|                | 2017      |                      |
|----------------|-----------|----------------------|
| May Visitation | Visitor # | $\underline{\Delta}$ |
| Florida        | 56,252    | +0.