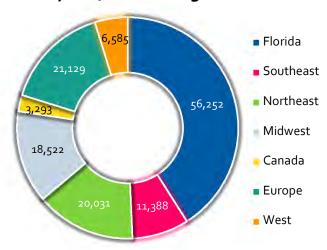

## Naples, Marco Island, Everglades: May 2017 Summary

**3.** Collier's May visitation originates from the following primary market segments:

|                | 2017      |                      |
|----------------|-----------|----------------------|
| May Visitation | Visitor # | $\underline{\Delta}$ |
| Florida        | 56,252    | +0.7%                |
| Southeast      | 11,388    | +5.2                 |
| Northeast      | 20,031    | -2.6                 |
| Midwest        | 18,522    | +7.8                 |
| Canada         | 3,293     | -13.1                |
| Europe         | 21,129    | -2.4                 |
| West           | 6,585     | +21.7                |
| Total          | 137,200   | +1.4%                |

# May 2017 Visitor Origin Markets

|                 | 20                  | 16                    | 20                  | 17                    |               |
|-----------------|---------------------|-----------------------|---------------------|-----------------------|---------------|
| Visitor Origins | Share of<br>Mkt (%) | Number of<br>Visitors | Share of<br>Mkt (%) | Number of<br>Visitors | %∆<br>`16/`17 |
| Florida         | 41.3%               | 55, <sup>8</sup> 79   | 41.0%               | 56,252                | +0.7          |
| Southeast       | 8.0                 | 10,824                | 8.3                 | 11,388                | +5.2          |
| Northeast       | 15.2                | 20,566                | 14.6                | 20,031                | -2.6          |
| Midwest         | 12.7                | 17,183                | 13.5                | 18,522                | +7.8          |
| Canada          | 2.8                 | 3,788                 | 2.4                 | 3,293                 | -13.1         |
| Europe          | 16.0                | 21,648                | 15.4                | 21,129                | -2.4          |
| West            | 4.0                 | 5,412                 | 4.8                 | 6,585                 | +21.7         |
| Total           | 100.0               | 135,300               | 100.0               | 137,200               | +1.4          |