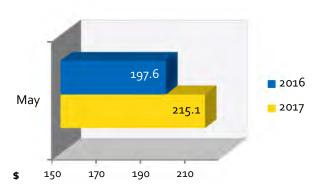

| <u>May</u> | <u> 2016</u> | <u> 2017</u> | <u>% ∆</u> |
|------------|--------------|--------------|------------|
| Occupancy  | 70.1%        | 69.1%        | -1.4%      |
| ADR        | \$197.6      | \$215.1      | +8.9%      |
| RevPAR     | \$138.5      | \$148.6      | +7.3%      |

#### May

| Lodging Statistics | 2016    | 2017**  | %∆`16/`17 |
|--------------------|---------|---------|-----------|
| Occupancy          | 70.1%   | 69.1%   | -1.4      |
| Room Rates         | \$197.6 | \$215.1 | +8.9      |
| RevPAR             | \$138.5 | \$148.6 | +7.3      |