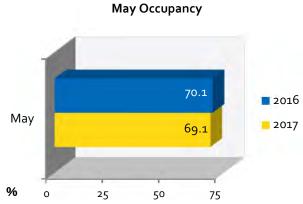

| <u>May</u> | <u> 2016</u> | <u> 2017</u> | <u>% ∆</u> |
|------------|--------------|--------------|------------|
| Occupancy  | 70.1%        | 69.1%        | -1.4%      |
| ADR        | \$197.6      | \$215.1      | +8.9%      |
| RevPAR     | \$138.5      | \$148.6      | +7.3%      |

#### May

| Lodging Statistics | 2016    | 2017**  | %∆`16/`17 |
|--------------------|---------|---------|-----------|
| Occupancy          | 70.1%   | 69.1%   | -1.4      |
| Room Rates         | \$197.6 | \$215.1 | +8.9      |
| RevPAR             | \$138.5 | \$148.6 | +7.3      |