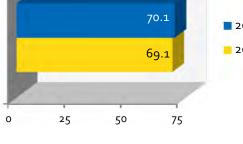

| <u>May</u> | <u> 2016</u> | <u> 2017</u> | <u>% ∆</u> |
|------------|--------------|--------------|------------|
| Occupancy  | 70.1%        | 69.1%        | -1.4%      |
| ADR        | \$197.6      | \$215.1      | +8.9%      |
| RevPAR     | \$138.5      | \$148.6      | +7.3%      |

#### May

| Lodging Statistics | 2016    | 2017**  | %∆`16/`17 |
|--------------------|---------|---------|-----------|
| Occupancy          | 70.1%   | 69.1%   | -1.4      |
| Room Rates         | \$197.6 | \$215.1 | +8.9      |
| RevPAR             | \$138.5 | \$148.6 | +7.3      |