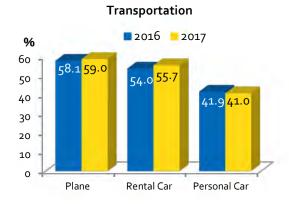

- 4. This May, six out of every ten of the destination's patrons flew (2016: 58.1%; 2017: 59.0%). A majority of these (64.4%) deplaned at RSW, with Miami capturing some 19.1% of deplanements.
- 5. The typical May visitor party includes an average of 2.5 travelers who stay for 3.0 nights in the Naples, Marco Island, Everglades area.
- 6. Some 48.0% of Collier's May visitors are in the destination for the first time (2016: 51.6%).
- 7. Fully 95.5% consult the web for trip information, with some 81.7% making bookings for their trip online.
- 8. The vast majority (97.5%) are satisfied with their Collier stay, with 89.0% planning a future trip to the area (2016: 89.9%).
- **9.** This year, May visitors average **46.7** years of age (2016: 47.6 years of age).

### May 2017 Visitor Origins

| Plane   58.1%   59.0%   Rental Car   54.0   55.7   Personal Car   41.9   41.0                                                                                                                                                                                                                                                                                                                                                                                                                                                                                                                                                                                                                                                                                                                                                                                                                                                                                                                                                                                                                                                                                                                                                                         | Transportation Mode (Multiple Response)      | May 2016 | May 2017 |
|-------------------------------------------------------------------------------------------------------------------------------------------------------------------------------------------------------------------------------------------------------------------------------------------------------------------------------------------------------------------------------------------------------------------------------------------------------------------------------------------------------------------------------------------------------------------------------------------------------------------------------------------------------------------------------------------------------------------------------------------------------------------------------------------------------------------------------------------------------------------------------------------------------------------------------------------------------------------------------------------------------------------------------------------------------------------------------------------------------------------------------------------------------------------------------------------------------------------------------------------------------|----------------------------------------------|----------|----------|
| Personal Car         41.9         41.0           Airport Deplaned (Base: Flew)         May 2016         May 2017           Southwest Florida International         63.6%         64.4%           Miami International         18.2         19.1           Orlando International/Sanford         6.3         5.6           Ft. Lauderdale International         5.4         4.8           Tampa International         4.9         4.4           Purpose of Trip (Multiple Response)         May 2016         May 2017           Vacation/Weekend Getaway         80.5%         83.0%           Group Travel         24.8         24.2           Visit with Friends and Relatives         9.8         11.0           First Visit to (% yes)         May 2016         May 2017           Collier County         51.6%         48.0%         48.0%           Florida         5.8         6.8           Length of Stay (Days)         May 2016         May 2017           In Collier County         3.9         4.0           Party Size         May 2016         May 2017           Number of People         2.4         2.5           Party Composition (Multiple Response)         May 2016         May 2017           Couple                            | Plane                                        | 58.1%    | 59.0%    |
| Airport Deplaned (Base: Flew)         May 2016         May 2017           Southwest Florida International         63.6%         64.4%           Miami International         18.2         19.1           Orlando International/Sanford         6.3         5.6           Ft. Lauderdale International         5.4         4.8           Tampa International         4.9         4.4           Purpose of Trip (Multiple Response)         May 2016         May 2017           Vacation/Weekend Getaway         80.5%         83.0%           Group Travel         24.8         24.2           Visit with Friends and Relatives         9.8         11.0           First Visit to (% yes)         May 2016         May 2017           Collier County         51.6%         48.0%           Florida         5.8         6.8           Length of Stay (Days)         May 2016         May 2017           In Collier County         3.9         4.0           Party Size         May 2016         May 2017           Number of People         2.4         2.5           Party Composition (Multiple Response)         May 2016         May 2017           Couple         49.5%         50.5%           Family         37.8                                 | Rental Car                                   | 54.0     | 55.7     |
| Southwest Florida International         63.6%         64.4%           Miami International         18.2         19.1           Orlando International/Sanford         6.3         5.6           Ft. Lauderdale International         5.4         4.8           Tampa International         4.9         4.4           Purpose of Trip (Multiple Response)         May 2016         May 2017           Vacation/Weekend Getaway         80.5%         83.0%           Group Travel         24.8         24.2           Visit with Friends and Relatives         9.8         11.0           First Visit to (% yes)         May 2016         May 2017           Collier County         51.6%         48.0%           Florida         5.8         6.8           Length of Stay (Days)         May 2016         May 2017           In Collier County         3.9         4.0           Party Size         May 2016         May 2017           Number of People         2.4         2.5           Party Composition (Multiple Response)         May 2016         May 2017           Couple         49.5%         50.5%           Family         37.8         38.4           Single         12.8         10.7 <td>Personal Car</td> <td>41.9</td> <td>41.0</td> | Personal Car                                 | 41.9     | 41.0     |
| Miami International       18.2       19.1         Orlando International/Sanford       6.3       5.6         Ft. Lauderdale International       5.4       4.8         Tampa International       4.9       4.4         Purpose of Trip (Multiple Response)       May 2016       May 2017         Vacation/Weekend Getaway       80.5%       83.0%         Group Travel       24.8       24.2         Visit with Friends and Relatives       9.8       11.0         First Visit to (% yes)       May 2016       May 2017         Collier County       51.6%       48.0%         Florida       5.8       6.8         Length of Stay (Days)       May 2016       May 2017         In Collier County       3.9       4.0         Party Size       May 2016       May 2017         Number of People       2.4       2.5         Party Composition (Multiple Response)       May 2016       May 2017         Couple       49.5%       50.5%         Family       37.8       38.4         Single       12.8       10.7         Group of Friends       4.7       5.5         Did Party Have Lodging Reservations for Stay       May 2016       May 2017                                                                                                         | Airport Deplaned (Base: Flew)                | May 2016 | May 2017 |
| Orlando International/Sanford         6.3         5.6           Ft. Lauderdale International         5.4         4.8           Tampa International         4.9         4.4           Purpose of Trip (Multiple Response)         May 2016         May 2017           Vacation/Weekend Getaway         80.5%         83.0%           Group Travel         24.8         24.2           Visit with Friends and Relatives         9.8         11.0           First Visit to (% yes)         May 2016         May 2017           Collier County         51.6%         48.0%           Florida         5.8         6.8           Length of Stay (Days)         May 2016         May 2017           In Collier County         3.9         4.0           Party Size         May 2016         May 2017           Number of People         2.4         2.5           Party Composition (Multiple Response)         May 2016         May 2017           Couple         49.5%         50.5%           Family         37.8         38.4           Single         12.8         10.7           Group of Friends         4.7         5.5           Did Party Have Lodging Reservations for Stay         May 2016         May 2017                                     | Southwest Florida International              | 63.6%    | 64.4%    |
| Ft. Lauderdale International       5.4       4.8         Tampa International       4.9       4.4         Purpose of Trip (Multiple Response)       May 2016       May 2017         Vacation/Weekend Getaway       80.5%       83.0%         Group Travel       24.8       24.2         Visit with Friends and Relatives       9.8       11.0         First Visit to (% yes)       May 2016       May 2017         Collier County       51.6%       48.0%         Florida       5.8       6.8         Length of Stay (Days)       May 2016       May 2017         In Collier County       3.9       4.0         Party Size       May 2016       May 2017         Number of People       2.4       2.5         Party Composition (Multiple Response)       May 2016       May 2017         Couple       49.5%       50.5%         Family       37.8       38.4         Single       12.8       10.7         Group of Friends       4.7       5.5         Did Party Have Lodging Reservations for Stay       May 2016       May 2017                                                                                                                                                                                                                     | Miami International                          | 18.2     | 19.1     |
| Purpose of Trip (Multiple Response)         May 2016         May 2017           Vacation/Weekend Getaway         80.5%         83.0%           Group Travel         24.8         24.2           Visit with Friends and Relatives         9.8         11.0           First Visit to (% yes)         May 2016         May 2017           Collier County         51.6%         48.0%           Florida         5.8         6.8           Length of Stay (Days)         May 2016         May 2017           In Collier County         3.9         4.0           Party Size         May 2016         May 2017           Number of People         2.4         2.5           Party Composition (Multiple Response)         May 2016         May 2017           Couple         49.5%         50.5%           Family         37.8         38.4           Single         12.8         10.7           Group of Friends         4.7         5.5           Did Party Have Lodging Reservations for Stay         May 2016         May 2017                                                                                                                                                                                                                          | Orlando International/Sanford                | 6.3      | 5.6      |
| Purpose of Trip (Multiple Response)         May 2016         May 2017           Vacation/Weekend Getaway         80.5%         83.0%           Group Travel         24.8         24.2           Visit with Friends and Relatives         9.8         11.0           First Visit to (% yes)         May 2016         May 2017           Collier County         51.6%         48.0%           Florida         5.8         6.8           Length of Stay (Days)         May 2016         May 2017           In Collier County         3.9         4.0           Party Size         May 2016         May 2017           Number of People         2.4         2.5           Party Composition (Multiple Response)         May 2016         May 2017           Couple         49.5%         50.5%           Family         37.8         38.4           Single         12.8         10.7           Group of Friends         4.7         5.5           Did Party Have Lodging Reservations for Stay         May 2016         May 2017                                                                                                                                                                                                                          | Ft. Lauderdale International                 | 5.4      | 4.8      |
| Vacation/Weekend Getaway         80.5%         83.0%           Group Travel         24.8         24.2           Visit with Friends and Relatives         9.8         11.0           First Visit to (% yes)         May 2016         May 2017           Collier County         51.6%         48.0%           Florida         5.8         6.8           Length of Stay (Days)         May 2016         May 2017           In Collier County         3.9         4.0           Party Size         May 2016         May 2017           Number of People         2.4         2.5           Party Composition (Multiple Response)         May 2016         May 2017           Couple         49.5%         50.5%           Family         37.8         38.4           Single         12.8         10.7           Group of Friends         4.7         5.5           Did Party Have Lodging Reservations for Stay         May 2016         May 2017                                                                                                                                                                                                                                                                                                          | Tampa International                          | 4.9      | 4.4      |
| Group Travel       24.8       24.2         Visit with Friends and Relatives       9.8       11.0         First Visit to (% yes)       May 2016       May 2017         Collier County       51.6%       48.0%         Florida       5.8       6.8         Length of Stay (Days)       May 2016       May 2017         In Collier County       3.9       4.0         Party Size       May 2016       May 2017         Number of People       2.4       2.5         Party Composition (Multiple Response)       May 2016       May 2017         Couple       49.5%       50.5%         Family       37.8       38.4         Single       12.8       10.7         Group of Friends       4.7       5.5         Did Party Have Lodging Reservations for Stay       May 2016       May 2017                                                                                                                                                                                                                                                                                                                                                                                                                                                                 | Purpose of Trip (Multiple Response)          | May 2016 | May 2017 |
| Visit with Friends and Relatives         9.8         11.0           First Visit to (% yes)         May 2016         May 2017           Collier County         51.6%         48.0%           Florida         5.8         6.8           Length of Stay (Days)         May 2016         May 2017           In Collier County         3.9         4.0           Party Size         May 2016         May 2017           Number of People         2.4         2.5           Party Composition (Multiple Response)         May 2016         May 2017           Couple         49.5%         50.5%           Family         37.8         38.4           Single         12.8         10.7           Group of Friends         4.7         5.5           Did Party Have Lodging Reservations for Stay         May 2016         May 2017                                                                                                                                                                                                                                                                                                                                                                                                                          | Vacation/Weekend Getaway                     | 80.5%    | 83.0%    |
| First Visit to (% yes)         May 2016         May 2017           Collier County         51.6%         48.0%           Florida         5.8         6.8           Length of Stay (Days)         May 2016         May 2017           In Collier County         3.9         4.0           Party Size         May 2016         May 2017           Number of People         2.4         2.5           Party Composition (Multiple Response)         May 2016         May 2017           Couple         49.5%         50.5%           Family         37.8         38.4           Single         12.8         10.7           Group of Friends         4.7         5.5           Did Party Have Lodging Reservations for Stay         May 2016         May 2017                                                                                                                                                                                                                                                                                                                                                                                                                                                                                              | Group Travel                                 | 24.8     | 24.2     |
| Collier County         51.6%         48.0%           Florida         5.8         6.8           Length of Stay (Days)         May 2016         May 2017           In Collier County         3.9         4.0           Party Size         May 2016         May 2017           Number of People         2.4         2.5           Party Composition (Multiple Response)         May 2016         May 2017           Couple         49.5%         50.5%           Family         37.8         38.4           Single         12.8         10.7           Group of Friends         4.7         5.5           Did Party Have Lodging Reservations for Stay         May 2016         May 2017                                                                                                                                                                                                                                                                                                                                                                                                                                                                                                                                                                 | Visit with Friends and Relatives             | 9.8      | 11.0     |
| Florida         5.8         6.8           Length of Stay (Days)         May 2016         May 2017           In Collier County         3.9         4.0           Party Size         May 2016         May 2017           Number of People         2.4         2.5           Party Composition (Multiple Response)         May 2016         May 2017           Couple         49.5%         50.5%         50.5%           Family         37.8         38.4           Single         12.8         10.7           Group of Friends         4.7         5.5           Did Party Have Lodging Reservations for Stay         May 2016         May 2017                                                                                                                                                                                                                                                                                                                                                                                                                                                                                                                                                                                                        | First Visit to (% yes)                       | May 2016 | May 2017 |
| Florida         5.8         6.8           Length of Stay (Days)         May 2016         May 2017           In Collier County         3.9         4.0           Party Size         May 2016         May 2017           Number of People         2.4         2.5           Party Composition (Multiple Response)         May 2016         May 2017           Couple         49.5%         50.5%         50.5%           Family         37.8         38.4           Single         12.8         10.7           Group of Friends         4.7         5.5           Did Party Have Lodging Reservations for Stay         May 2016         May 2017                                                                                                                                                                                                                                                                                                                                                                                                                                                                                                                                                                                                        | Collier County                               | 51.6%    | 48.0%    |
| In Collier County         3.9         4.0           Party Size         May 2016         May 2017           Number of People         2.4         2.5           Party Composition (Multiple Response)         May 2016         May 2017           Couple         49.5%         50.5%           Family         37.8         38.4           Single         12.8         10.7           Group of Friends         4.7         5.5           Did Party Have Lodging Reservations for Stay         May 2016         May 2017                                                                                                                                                                                                                                                                                                                                                                                                                                                                                                                                                                                                                                                                                                                                  | · · · · · · · · · · · · · · · · · · ·        | 5.8      | 6.8      |
| Party Size         May 2016         May 2017           Number of People         2.4         2.5           Party Composition (Multiple Response)         May 2016         May 2017           Couple         49.5%         50.5%           Family         37.8         38.4           Single         12.8         10.7           Group of Friends         4.7         5.5           Did Party Have Lodging Reservations for Stay         May 2016         May 2017                                                                                                                                                                                                                                                                                                                                                                                                                                                                                                                                                                                                                                                                                                                                                                                      | Length of Stay (Days)                        | May 2016 | May 2017 |
| Number of People         2.4         2.5           Party Composition (Multiple Response)         May 2016         May 2017           Couple         49.5%         50.5%           Family         37.8         38.4           Single         12.8         10.7           Group of Friends         4.7         5.5           Did Party Have Lodging Reservations for Stay         May 2016         May 2017                                                                                                                                                                                                                                                                                                                                                                                                                                                                                                                                                                                                                                                                                                                                                                                                                                             | In Collier County                            | 3.9      | 4.0      |
| Party Composition (Multiple Response)         May 2016         May 2017           Couple Family         49.5%         50.5%           Family Single         37.8         38.4           Group of Friends         12.8         10.7           Group of Party Have Lodging Reservations for Stay         May 2016         May 2017                                                                                                                                                                                                                                                                                                                                                                                                                                                                                                                                                                                                                                                                                                                                                                                                                                                                                                                      | Party Size                                   | May 2016 | May 2017 |
| Couple       49.5%       50.5%         Family       37.8       38.4         Single       12.8       10.7         Group of Friends       4.7       5.5         Did Party Have Lodging Reservations for Stay       May 2016       May 2017                                                                                                                                                                                                                                                                                                                                                                                                                                                                                                                                                                                                                                                                                                                                                                                                                                                                                                                                                                                                              | Number of People                             | 2.4      | 2.5      |
| Family         37.8         38.4           Single         12.8         10.7           Group of Friends         4.7         5.5           Did Party Have Lodging Reservations for Stay         May 2016         May 2017                                                                                                                                                                                                                                                                                                                                                                                                                                                                                                                                                                                                                                                                                                                                                                                                                                                                                                                                                                                                                               | Party Composition (Multiple Response)        | May 2016 | May 2017 |
| Single 12.8 10.7 Group of Friends 4.7 5.5  Did Party Have Lodging Reservations for Stay May 2016 May 2017                                                                                                                                                                                                                                                                                                                                                                                                                                                                                                                                                                                                                                                                                                                                                                                                                                                                                                                                                                                                                                                                                                                                             | Couple                                       | 49.5%    | 50.5%    |
| Group of Friends 4.7 5.5  Did Party Have Lodging Reservations for Stay May 2016 May 2017                                                                                                                                                                                                                                                                                                                                                                                                                                                                                                                                                                                                                                                                                                                                                                                                                                                                                                                                                                                                                                                                                                                                                              | Family                                       | 37.8     | 38.4     |
| Did Party Have Lodging Reservations for Stay May 2016 May 2017                                                                                                                                                                                                                                                                                                                                                                                                                                                                                                                                                                                                                                                                                                                                                                                                                                                                                                                                                                                                                                                                                                                                                                                        | Single                                       | 12.8     | 10.7     |
|                                                                                                                                                                                                                                                                                                                                                                                                                                                                                                                                                                                                                                                                                                                                                                                                                                                                                                                                                                                                                                                                                                                                                                                                                                                       | Group of Friends                             | 4.7      | 5.5      |
| % Yes 92.6% 91.6%                                                                                                                                                                                                                                                                                                                                                                                                                                                                                                                                                                                                                                                                                                                                                                                                                                                                                                                                                                                                                                                                                                                                                                                                                                     | Did Party Have Lodging Reservations for Stay | May 2016 | May 2017 |
| 70 Tes 92.570                                                                                                                                                                                                                                                                                                                                                                                                                                                                                                                                                                                                                                                                                                                                                                                                                                                                                                                                                                                                                                                                                                                                                                                                                                         | % Yes                                        | 92.6%    | 91.5%    |