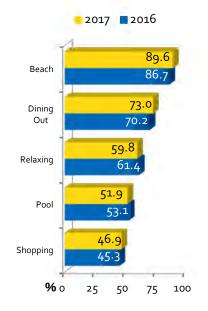

#### Activities Enjoyed in Area (Top Five)

| Recommend Collier to Friends/Relatives                                         | May 2016                       | May 2017                       |
|--------------------------------------------------------------------------------|--------------------------------|--------------------------------|
| % Yes                                                                          | 92.1%                          | 90.0%                          |
| Plan to Return (% Yes)                                                         | May 2016                       | May 2017                       |
| To Local Area                                                                  | 89.9%                          | 89.0%                          |
| Collier Base Budget                                                            | May 2016                       | May 2017                       |
| Total<br>Per Person/Stay<br>Per Person/Day                                     | \$1,853.75<br>772.40<br>198.05 | \$2,034.36<br>813.74<br>203.44 |
| Area Information Seen/Read/Heard                                               | May 2016                       | May 2017                       |
| % Yes                                                                          | 56.5%                          | 57.6%                          |
| Directly Influenced by Information<br>(Base: Seen/Read/Heard Area Information) | May 2016                       | May 2017                       |
| % Yes                                                                          | 48.3%                          | 47.9%                          |
| Why Chose the Area (Multiple Response)                                         | May 2016                       | May 2017                       |
| Beach Area                                                                     | 50.9%                          | 53.8%                          |
| Weather                                                                        | 48.1                           | 45.8                           |
| Relaxing                                                                       | 37.4                           | 34.9                           |
| Previous Experience                                                            | 32.2                           | 33.5                           |
| Quiet/Peaceful/Laid Back                                                       | 27.1                           | 30.2                           |
| Recommendation                                                                 | 33.6                           | 29.8                           |
| Quality of Accommodations                                                      | 31.5                           | 29.5                           |
| Restaurants                                                                    | 29.9                           | 28.8                           |
| Outdoor Recreation/Nature Not Crowded                                          | 29.7                           | 27.3                           |
|                                                                                | 24.3                           | 25.7                           |
| Business/Meeting/Conference Appealing Brochures/Websites                       | 24.1<br>21.6                   | 23.8                           |
| Never Been                                                                     | 24.8                           | 22.3<br>22.0                   |
| Internet Use                                                                   | May 2016                       |                                |
|                                                                                | · ·                            | May 2017                       |
| Use Internet to Obtain Travel Info for This Trip (% Yes)                       | 97.2%                          | 95.5%                          |
| Book Reservations for Trip Online (%Yes)                                       | 81.3                           | 81.7                           |

| Satisfaction with Collier County               | May 2016          | May 2017  |
|------------------------------------------------|-------------------|-----------|
| Very Satisfied                                 | 83.8%             | 84.7%     |
| Satisfied                                      | 13.3              | 12.8      |
| Satisfaction Level (Combined)                  | 97.1%             | 97.5%     |
| Activities Enjoyed in Area (Multiple Response) | May 2016          | May 2017  |
| Beach                                          | 86.7%             | 89.6%     |
| Dining Out                                     | 70.2              | 73.0      |
| Relaxing                                       | 61.4              | 59.8      |
| Pool                                           | 53.1              | 51.9      |
| Shopping                                       | 45.3              | 46.9      |
| Sunsets                                        | 29.5              | 32.9      |
| Swimming                                       | 33.3              | 31.6      |
| Enjoying Nature/Bird Watching/Everglades       | 30.7              | 31.3      |
| Reading                                        | 29.0              | 28.2      |
| Walking                                        | 21.8              | 27.4      |
| Sunning                                        | 22.5              | 26.8      |
| Sightseeing                                    | 26.2              | 23.3      |
| Bars/Nightlife                                 | 19.8              | 17.6      |
| Art Galleries/Shows/Fairs                      | 14.6              | 15.1      |
| Visiting with Friends/Relatives                | 12.2              | 13.5      |
| Golfing                                        | 10.1              | 9.2       |
| Expense Relative to Expectations               | May 2016          | May 2017  |
| More Expensive                                 | 17.2%             | 14.4%     |
| Less Expensive                                 | 3.6               | 3.1       |
| As Expected                                    | 70.0              | 75.0      |
| Demographics                                   | May 2016          | May 2017  |
| Average Age Head of Household (Years)          | 47.6              | 46.7      |
| Median Annual Household Income                 | <b>\$140,91</b> 7 | \$142,006 |