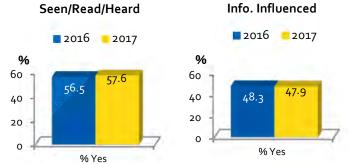

#### Activities Enjoyed in Area (Top Five)

| Recommend Collier to Friends/Relatives                                         | May 2016                       | May 2017                       |
|--------------------------------------------------------------------------------|--------------------------------|--------------------------------|
| % Yes                                                                          | 92.1%                          | 90.0%                          |
| Plan to Return (% Yes)                                                         | May 2016                       | May 2017                       |
| To Local Area                                                                  | 89.9%                          | 89.0%                          |
| Collier Base Budget                                                            | May 2016                       | May 2017                       |
| Total<br>Per Person/Stay<br>Per Person/Day                                     | \$1,853.75<br>772.40<br>198.05 | \$2,034.36<br>813.74<br>203.44 |
| Area Information Seen/Read/Heard                                               | May 2016                       | May 2017                       |
| % Yes                                                                          | 56.5%                          | 57.6%                          |
| Directly Influenced by Information<br>(Base: Seen/Read/Heard Area Information) | May 2016                       | May 2017                       |
| % Yes                                                                          | 48.3%                          | 47.9%                          |
| Why Chose the Area (Multiple Response)                                         | May 2016                       | May 2017                       |
| Beach Area                                                                     | 50.9%                          | 53.8%                          |
| Weather                                                                        | 48.1                           | 45.8                           |
| Relaxing                                                                       | 37.4                           | 34.9                           |
| Previous Experience                                                            | 32.2                           | 33.5                           |
| Quiet/Peaceful/Laid Back                                                       | 27.1                           | 30.2                           |
| Recommendation                                                                 | 33.6                           | 29.8                           |
| Quality of Accommodations                                                      | 31.5                           | 29.5                           |
| Restaurants                                                                    | 29.9                           | 28.8                           |
| Outdoor Recreation/Nature Not Crowded                                          | 29.7                           | 27.3                           |
|                                                                                | 24.3                           | 25.7                           |
| Business/Meeting/Conference Appealing Brochures/Websites                       | 24.1<br>21.6                   | 23.8                           |
| Never Been                                                                     | 24.8                           | 22.3<br>22.0                   |
| Internet Use                                                                   | May 2016                       |                                |
|                                                                                | · ·                            | May 2017                       |
| Use Internet to Obtain Travel Info for This Trip (% Yes)                       | 97.2%                          | 95.5%                          |
| Book Reservations for Trip Online (%Yes)                                       | 81.3                           | 81.7                           |