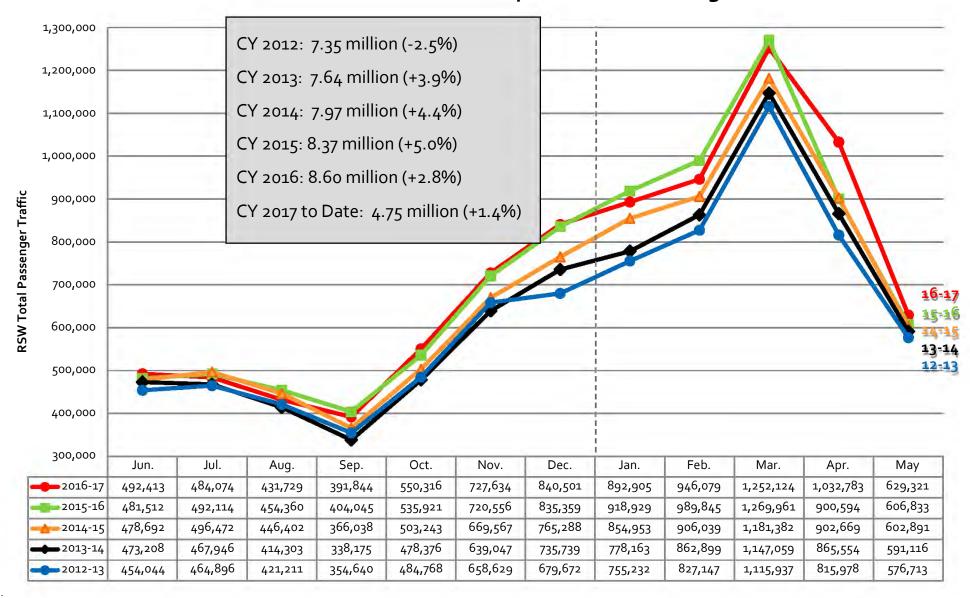

| May 2016                       |                                |
|                                                                                | · ·                            | May 2017                       |
| Use Internet to Obtain Travel Info for This Trip (% Yes)                       | 97.2%                          | 95.5%                          |
| Book Reservations for Trip Online (%Yes)                                       | 81.3                           | 81.7                           |









# **Industry Data:**

2012-2017



# Collier Direct Leisure and Hospitality Employment (Calendar Year) \*



<sup>\*</sup> Source: Florida Department of Economic Opportunity/U.S. Department of Labor.



## Southwest Florida International Airport (RSW) Passenger Traffic