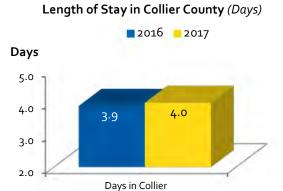

| <u>May</u> | <u> 2016</u> | <u> 2017</u> | <u>% ∆</u> |
|------------|--------------|--------------|------------|
| Occupancy  | 70.1%        | 69.1%        | -1.4%      |
| ADR        | \$197.6      | \$215.1      | +8.9%      |
| RevPAR     | \$138.5      | \$148.6      | +7.3%      |

### May 2017 Visitor Origins

| Plane   58.1%   59.0%   Rental Car   54.0   55.7   Personal Car   41.9   41.0                                                                                                                                                                                                                                                                                                                                                                                                                                                                                                                                                                                                                                                                                                                                                                                                                                                                                                                                                                                                                                                                                                                                                                         | Transportation Mode (Multiple Response)      | May 2016 | May 2017 |
|-------------------------------------------------------------------------------------------------------------------------------------------------------------------------------------------------------------------------------------------------------------------------------------------------------------------------------------------------------------------------------------------------------------------------------------------------------------------------------------------------------------------------------------------------------------------------------------------------------------------------------------------------------------------------------------------------------------------------------------------------------------------------------------------------------------------------------------------------------------------------------------------------------------------------------------------------------------------------------------------------------------------------------------------------------------------------------------------------------------------------------------------------------------------------------------------------------------------------------------------------------|----------------------------------------------|----------|----------|
| Personal Car         41.9         41.0           Airport Deplaned (Base: Flew)         May 2016         May 2017           Southwest Florida International         63.6%         64.4%           Miami International         18.2         19.1           Orlando International/Sanford         6.3         5.6           Ft. Lauderdale International         5.4         4.8           Tampa International         4.9         4.4           Purpose of Trip (Multiple Response)         May 2016         May 2017           Vacation/Weekend Getaway         80.5%         83.0%           Group Travel         24.8         24.2           Visit with Friends and Relatives         9.8         11.0           First Visit to (% yes)         May 2016         May 2017           Collier County         51.6%         48.0%         48.0%           Florida         5.8         6.8           Length of Stay (Days)         May 2016         May 2017           In Collier County         3.9         4.0           Party Size         May 2016         May 2017           Number of People         2.4         2.5           Party Composition (Multiple Response)         May 2016         May 2017           Couple                            | Plane                                        | 58.1%    | 59.0%    |
| Airport Deplaned (Base: Flew)         May 2016         May 2017           Southwest Florida International         63.6%         64.4%           Miami International         18.2         19.1           Orlando International/Sanford         6.3         5.6           Ft. Lauderdale International         5.4         4.8           Tampa International         4.9         4.4           Purpose of Trip (Multiple Response)         May 2016         May 2017           Vacation/Weekend Getaway         80.5%         83.0%           Group Travel         24.8         24.2           Visit with Friends and Relatives         9.8         11.0           First Visit to (% yes)         May 2016         May 2017           Collier County         51.6%         48.0%           Florida         5.8         6.8           Length of Stay (Days)         May 2016         May 2017           In Collier County         3.9         4.0           Party Size         May 2016         May 2017           Number of People         2.4         2.5           Party Composition (Multiple Response)         May 2016         May 2017           Couple         49.5%         50.5%           Family         37.8                                 | Rental Car                                   | 54.0     | 55.7     |
| Southwest Florida International         63.6%         64.4%           Miami International         18.2         19.1           Orlando International/Sanford         6.3         5.6           Ft. Lauderdale International         5.4         4.8           Tampa International         4.9         4.4           Purpose of Trip (Multiple Response)         May 2016         May 2017           Vacation/Weekend Getaway         80.5%         83.0%           Group Travel         24.8         24.2           Visit with Friends and Relatives         9.8         11.0           First Visit to (% yes)         May 2016         May 2017           Collier County         51.6%         48.0%           Florida         5.8         6.8           Length of Stay (Days)         May 2016         May 2017           In Collier County         3.9         4.0           Party Size         May 2016         May 2017           Number of People         2.4         2.5           Party Composition (Multiple Response)         May 2016         May 2017           Couple         49.5%         50.5%           Family         37.8         38.4           Single         12.8         10.7 <td>Personal Car</td> <td>41.9</td> <td>41.0</td> | Personal Car                                 | 41.9     | 41.0     |
| Miami International       18.2       19.1         Orlando International/Sanford       6.3       5.6         Ft. Lauderdale International       5.4       4.8         Tampa International       4.9       4.4         Purpose of Trip (Multiple Response)       May 2016       May 2017         Vacation/Weekend Getaway       80.5%       83.0%         Group Travel       24.8       24.2         Visit with Friends and Relatives       9.8       11.0         First Visit to (% yes)       May 2016       May 2017         Collier County       51.6%       48.0%         Florida       5.8       6.8         Length of Stay (Days)       May 2016       May 2017         In Collier County       3.9       4.0         Party Size       May 2016       May 2017         Number of People       2.4       2.5         Party Composition (Multiple Response)       May 2016       May 2017         Couple       49.5%       50.5%         Family       37.8       38.4         Single       12.8       10.7         Group of Friends       4.7       5.5         Did Party Have Lodging Reservations for Stay       May 2016       May 2017                                                                                                         | Airport Deplaned (Base: Flew)                | May 2016 | May 2017 |
| Orlando International/Sanford         6.3         5.6           Ft. Lauderdale International         5.4         4.8           Tampa International         4.9         4.4           Purpose of Trip (Multiple Response)         May 2016         May 2017           Vacation/Weekend Getaway         80.5%         83.0%           Group Travel         24.8         24.2           Visit with Friends and Relatives         9.8         11.0           First Visit to (% yes)         May 2016         May 2017           Collier County         51.6%         48.0%           Florida         5.8         6.8           Length of Stay (Days)         May 2016         May 2017           In Collier County         3.9         4.0           Party Size         May 2016         May 2017           Number of People         2.4         2.5           Party Composition (Multiple Response)         May 2016         May 2017           Couple         49.5%         50.5%           Family         37.8         38.4           Single         12.8         10.7           Group of Friends         4.7         5.5           Did Party Have Lodging Reservations for Stay         May 2016         May 2017                                     | Southwest Florida International              | 63.6%    | 64.4%    |
| Ft. Lauderdale International       5.4       4.8         Tampa International       4.9       4.4         Purpose of Trip (Multiple Response)       May 2016       May 2017         Vacation/Weekend Getaway       80.5%       83.0%         Group Travel       24.8       24.2         Visit with Friends and Relatives       9.8       11.0         First Visit to (% yes)       May 2016       May 2017         Collier County       51.6%       48.0%         Florida       5.8       6.8         Length of Stay (Days)       May 2016       May 2017         In Collier County       3.9       4.0         Party Size       May 2016       May 2017         Number of People       2.4       2.5         Party Composition (Multiple Response)       May 2016       May 2017         Couple       49.5%       50.5%         Family       37.8       38.4         Single       12.8       10.7         Group of Friends       4.7       5.5         Did Party Have Lodging Reservations for Stay       May 2016       May 2017                                                                                                                                                                                                                     | Miami International                          | 18.2     | 19.1     |
| Purpose of Trip (Multiple Response)         May 2016         May 2017           Vacation/Weekend Getaway         80.5%         83.0%           Group Travel         24.8         24.2           Visit with Friends and Relatives         9.8         11.0           First Visit to (% yes)         May 2016         May 2017           Collier County         51.6%         48.0%           Florida         5.8         6.8           Length of Stay (Days)         May 2016         May 2017           In Collier County         3.9         4.0           Party Size         May 2016         May 2017           Number of People         2.4         2.5           Party Composition (Multiple Response)         May 2016         May 2017           Couple         49.5%         50.5%           Family         37.8         38.4           Single         12.8         10.7           Group of Friends         4.7         5.5           Did Party Have Lodging Reservations for Stay         May 2016         May 2017                                                                                                                                                                                                                          | Orlando International/Sanford                | 6.3      | 5.6      |
| Purpose of Trip (Multiple Response)         May 2016         May 2017           Vacation/Weekend Getaway         80.5%         83.0%           Group Travel         24.8         24.2           Visit with Friends and Relatives         9.8         11.0           First Visit to (% yes)         May 2016         May 2017           Collier County         51.6%         48.0%           Florida         5.8         6.8           Length of Stay (Days)         May 2016         May 2017           In Collier County         3.9         4.0           Party Size         May 2016         May 2017           Number of People         2.4         2.5           Party Composition (Multiple Response)         May 2016         May 2017           Couple         49.5%         50.5%           Family         37.8         38.4           Single         12.8         10.7           Group of Friends         4.7         5.5           Did Party Have Lodging Reservations for Stay         May 2016         May 2017                                                                                                                                                                                                                          | Ft. Lauderdale International                 | 5.4      | 4.8      |
| Vacation/Weekend Getaway         80.5%         83.0%           Group Travel         24.8         24.2           Visit with Friends and Relatives         9.8         11.0           First Visit to (% yes)         May 2016         May 2017           Collier County         51.6%         48.0%           Florida         5.8         6.8           Length of Stay (Days)         May 2016         May 2017           In Collier County         3.9         4.0           Party Size         May 2016         May 2017           Number of People         2.4         2.5           Party Composition (Multiple Response)         May 2016         May 2017           Couple         49.5%         50.5%           Family         37.8         38.4           Single         12.8         10.7           Group of Friends         4.7         5.5           Did Party Have Lodging Reservations for Stay         May 2016         May 2017                                                                                                                                                                                                                                                                                                          | Tampa International                          | 4.9      | 4.4      |
| Group Travel       24.8       24.2         Visit with Friends and Relatives       9.8       11.0         First Visit to (% yes)       May 2016       May 2017         Collier County       51.6%       48.0%         Florida       5.8       6.8         Length of Stay (Days)       May 2016       May 2017         In Collier County       3.9       4.0         Party Size       May 2016       May 2017         Number of People       2.4       2.5         Party Composition (Multiple Response)       May 2016       May 2017         Couple       49.5%       50.5%         Family       37.8       38.4         Single       12.8       10.7         Group of Friends       4.7       5.5         Did Party Have Lodging Reservations for Stay       May 2016       May 2017                                                                                                                                                                                                                                                                                                                                                                                                                                                                 | Purpose of Trip (Multiple Response)          | May 2016 | May 2017 |
| Visit with Friends and Relatives         9.8         11.0           First Visit to (% yes)         May 2016         May 2017           Collier County         51.6%         48.0%           Florida         5.8         6.8           Length of Stay (Days)         May 2016         May 2017           In Collier County         3.9         4.0           Party Size         May 2016         May 2017           Number of People         2.4         2.5           Party Composition (Multiple Response)         May 2016         May 2017           Couple         49.5%         50.5%           Family         37.8         38.4           Single         12.8         10.7           Group of Friends         4.7         5.5           Did Party Have Lodging Reservations for Stay         May 2016         May 2017                                                                                                                                                                                                                                                                                                                                                                                                                          | Vacation/Weekend Getaway                     | 80.5%    | 83.0%    |
| First Visit to (% yes)         May 2016         May 2017           Collier County         51.6%         48.0%           Florida         5.8         6.8           Length of Stay (Days)         May 2016         May 2017           In Collier County         3.9         4.0           Party Size         May 2016         May 2017           Number of People         2.4         2.5           Party Composition (Multiple Response)         May 2016         May 2017           Couple         49.5%         50.5%           Family         37.8         38.4           Single         12.8         10.7           Group of Friends         4.7         5.5           Did Party Have Lodging Reservations for Stay         May 2016         May 2017                                                                                                                                                                                                                                                                                                                                                                                                                                                                                              | Group Travel                                 | 24.8     | 24.2     |
| Collier County         51.6%         48.0%           Florida         5.8         6.8           Length of Stay (Days)         May 2016         May 2017           In Collier County         3.9         4.0           Party Size         May 2016         May 2017           Number of People         2.4         2.5           Party Composition (Multiple Response)         May 2016         May 2017           Couple         49.5%         50.5%           Family         37.8         38.4           Single         12.8         10.7           Group of Friends         4.7         5.5           Did Party Have Lodging Reservations for Stay         May 2016         May 2017                                                                                                                                                                                                                                                                                                                                                                                                                                                                                                                                                                 | Visit with Friends and Relatives             | 9.8      | 11.0     |
| Florida         5.8         6.8           Length of Stay (Days)         May 2016         May 2017           In Collier County         3.9         4.0           Party Size         May 2016         May 2017           Number of People         2.4         2.5           Party Composition (Multiple Response)         May 2016         May 2017           Couple         49.5%         50.5%         50.5%           Family         37.8         38.4           Single         12.8         10.7           Group of Friends         4.7         5.5           Did Party Have Lodging Reservations for Stay         May 2016         May 2017                                                                                                                                                                                                                                                                                                                                                                                                                                                                                                                                                                                                        | First Visit to (% yes)                       | May 2016 | May 2017 |
| Florida         5.8         6.8           Length of Stay (Days)         May 2016         May 2017           In Collier County         3.9         4.0           Party Size         May 2016         May 2017           Number of People         2.4         2.5           Party Composition (Multiple Response)         May 2016         May 2017           Couple         49.5%         50.5%         50.5%           Family         37.8         38.4           Single         12.8         10.7           Group of Friends         4.7         5.5           Did Party Have Lodging Reservations for Stay         May 2016         May 2017                                                                                                                                                                                                                                                                                                                                                                                                                                                                                                                                                                                                        | Collier County                               | 51.6%    | 48.0%    |
| In Collier County         3.9         4.0           Party Size         May 2016         May 2017           Number of People         2.4         2.5           Party Composition (Multiple Response)         May 2016         May 2017           Couple         49.5%         50.5%           Family         37.8         38.4           Single         12.8         10.7           Group of Friends         4.7         5.5           Did Party Have Lodging Reservations for Stay         May 2016         May 2017                                                                                                                                                                                                                                                                                                                                                                                                                                                                                                                                                                                                                                                                                                                                  | · · · · · · · · · · · · · · · · · · ·        | 5.8      | 6.8      |
| Party Size         May 2016         May 2017           Number of People         2.4         2.5           Party Composition (Multiple Response)         May 2016         May 2017           Couple         49.5%         50.5%           Family         37.8         38.4           Single         12.8         10.7           Group of Friends         4.7         5.5           Did Party Have Lodging Reservations for Stay         May 2016         May 2017                                                                                                                                                                                                                                                                                                                                                                                                                                                                                                                                                                                                                                                                                                                                                                                      | Length of Stay (Days)                        | May 2016 | May 2017 |
| Number of People         2.4         2.5           Party Composition (Multiple Response)         May 2016         May 2017           Couple         49.5%         50.5%           Family         37.8         38.4           Single         12.8         10.7           Group of Friends         4.7         5.5           Did Party Have Lodging Reservations for Stay         May 2016         May 2017                                                                                                                                                                                                                                                                                                                                                                                                                                                                                                                                                                                                                                                                                                                                                                                                                                             | In Collier County                            | 3.9      | 4.0      |
| Party Composition (Multiple Response)         May 2016         May 2017           Couple Family         49.5%         50.5%           Family Single         37.8         38.4           Group of Friends         12.8         10.7           Group of Party Have Lodging Reservations for Stay         May 2016         May 2017                                                                                                                                                                                                                                                                                                                                                                                                                                                                                                                                                                                                                                                                                                                                                                                                                                                                                                                      | Party Size                                   | May 2016 | May 2017 |
| Couple       49.5%       50.5%         Family       37.8       38.4         Single       12.8       10.7         Group of Friends       4.7       5.5         Did Party Have Lodging Reservations for Stay       May 2016       May 2017                                                                                                                                                                                                                                                                                                                                                                                                                                                                                                                                                                                                                                                                                                                                                                                                                                                                                                                                                                                                              | Number of People                             | 2.4      | 2.5      |
| Family         37.8         38.4           Single         12.8         10.7           Group of Friends         4.7         5.5           Did Party Have Lodging Reservations for Stay         May 2016         May 2017                                                                                                                                                                                                                                                                                                                                                                                                                                                                                                                                                                                                                                                                                                                                                                                                                                                                                                                                                                                                                               | Party Composition (Multiple Response)        | May 2016 | May 2017 |
| Single 12.8 10.7 Group of Friends 4.7 5.5  Did Party Have Lodging Reservations for Stay May 2016 May 2017                                                                                                                                                                                                                                                                                                                                                                                                                                                                                                                                                                                                                                                                                                                                                                                                                                                                                                                                                                                                                                                                                                                                             | Couple                                       | 49.5%    | 50.5%    |
| Group of Friends 4.7 5.5  Did Party Have Lodging Reservations for Stay May 2016 May 2017                                                                                                                                                                                                                                                                                                                                                                                                                                                                                                                                                                                                                                                                                                                                                                                                                                                                                                                                                                                                                                                                                                                                                              | Family                                       | 37.8     | 38.4     |
| Did Party Have Lodging Reservations for Stay May 2016 May 2017                                                                                                                                                                                                                                                                                                                                                                                                                                                                                                                                                                                                                                                                                                                                                                                                                                                                                                                                                                                                                                                                                                                                                                                        | Single                                       | 12.8     | 10.7     |
|                                                                                                                                                                                                                                                                                                                                                                                                                                                                                                                                                                                                                                                                                                                                                                                                                                                                                                                                                                                                                                                                                                                                                                                                                                                       | Group of Friends                             | 4.7      | 5.5      |
| % Yes 92.6% 91.6%                                                                                                                                                                                                                                                                                                                                                                                                                                                                                                                                                                                                                                                                                                                                                                                                                                                                                                                                                                                                                                                                                                                                                                                                                                     | Did Party Have Lodging Reservations for Stay | May 2016 | May 2017 |
| 70 Tes 92.570                                                                                                                                                                                                                                                                                                                                                                                                                                                                                                                                                                                                                                                                                                                                                                                                                                                                                                                                                                                                                                                                                                                                                                                                                                         | % Yes                                        | 92.6%    | 91.5%    |