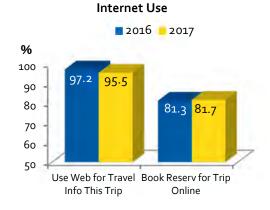

- 4. This May, six out of every ten of the destination's patrons flew (2016: 58.1%; 2017: 59.0%). A majority of these (64.4%) deplaned at RSW, with Miami capturing some 19.1% of deplanements.
- 5. The typical May visitor party includes an average of 2.5 travelers who stay for 3.0 nights in the Naples, Marco Island, Everglades area.
- 6. Some 48.0% of Collier's May visitors are in the destination for the first time (2016: 51.6%).
- 7. Fully 95.5% consult the web for trip information, with some 81.7% making bookings for their trip online.
- 8. The vast majority (97.5%) are satisfied with their Collier stay, with 89.0% planning a future trip to the area (2016: 89.9%).
- **9.** This year, May visitors average **46.7** years of age (2016: 47.6 years of age).

#### Activities Enjoyed in Area (Top Five)

| Recommend Collier to Friends/Relatives                                         | May 2016                       | May 2017                       |
|--------------------------------------------------------------------------------|--------------------------------|--------------------------------|
| % Yes                                                                          | 92.1%                          | 90.0%                          |
| Plan to Return (% Yes)                                                         | May 2016                       | May 2017                       |
| To Local Area                                                                  | 89.9%                          | 89.0%                          |
| Collier Base Budget                                                            | May 2016                       | May 2017                       |
| Total<br>Per Person/Stay<br>Per Person/Day                                     | \$1,853.75<br>772.40<br>198.05 | \$2,034.36<br>813.74<br>203.44 |
| Area Information Seen/Read/Heard                                               | May 2016                       | May 2017                       |
| % Yes                                                                          | 56.5%                          | 57.6%                          |
| Directly Influenced by Information<br>(Base: Seen/Read/Heard Area Information) | May 2016                       | May 2017                       |
| % Yes                                                                          | 48.3%                          | 47.9%                          |
| Why Chose the Area (Multiple Response)                                         | May 2016                       | May 2017                       |
| Beach Area                                                                     | 50.9%                          | 53.8%                          |
| Weather                                                                        | 48.1                           | 45.8                           |
| Relaxing                                                                       | 37.4                           | 34.9                           |
| Previous Experience                                                            | 32.2                           | 33.5                           |
| Quiet/Peaceful/Laid Back                                                       | 27.1                           | 30.2                           |
| Recommendation                                                                 | 33.6                           | 29.8                           |
| Quality of Accommodations                                                      | 31.5                           | 29.5                           |
| Restaurants                                                                    | 29.9                           | 28.8                           |
| Outdoor Recreation/Nature Not Crowded                                          | 29.7                           | 27.3                           |
|                                                                                | 24.3                           | 25.7                           |
| Business/Meeting/Conference Appealing Brochures/Websites                       | 24.1<br>21.6                   | 23.8                           |
| Never Been                                                                     | 24.8                           | 22.3<br>22.0                   |
| Internet Use                                                                   | May 2016                       |                                |
|                                                                                | · ·                            | May 2017                       |
| Use Internet to Obtain Travel Info for This Trip (% Yes)                       | 97.2%                          | 95.5%                          |
| Book Reservations for Trip Online (%Yes)                                       | 81.3                           | 81.7                           |