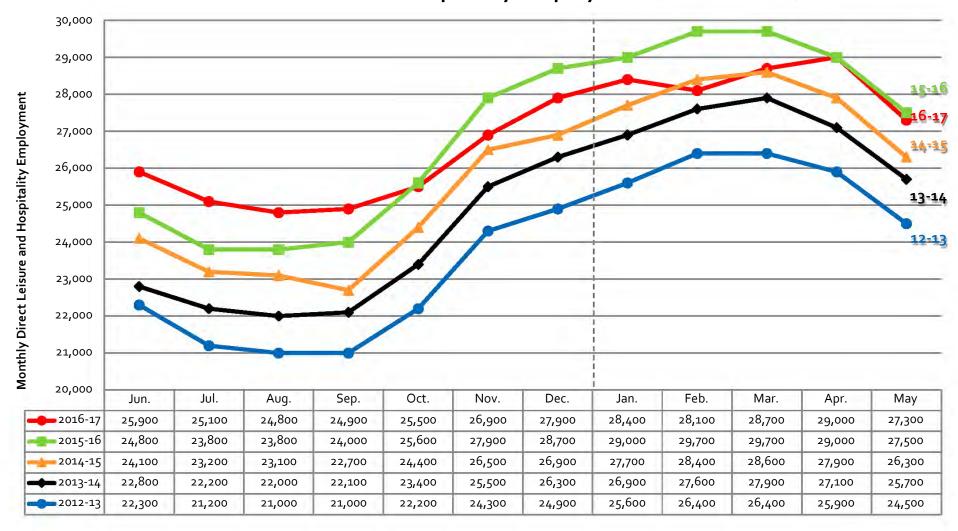

# Collier Direct Leisure and Hospitality Employment (Calendar Year) \*

<sup>\*</sup> Source: Florida Department of Economic Opportunity/U.S. Department of Labor.