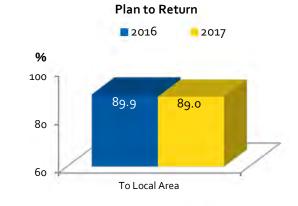

- 4. This May, six out of every ten of the destination's patrons flew (2016: 58.1%; 2017: 59.0%). A majority of these (64.4%) deplaned at RSW, with Miami capturing some 19.1% of deplanements.
- 5. The typical May visitor party includes an average of 2.5 travelers who stay for 3.0 nights in the Naples, Marco Island, Everglades area.
- 6. Some 48.0% of Collier's May visitors are in the destination for the first time (2016: 51.6%).
- 7. Fully 95.5% consult the web for trip information, with some 81.7% making bookings for their trip online.
- 8. The vast majority (97.5%) are satisfied with their Collier stay, with 89.0% planning a future trip to the area (2016: 89.9%).
- **9.** This year, May visitors average **46.7** years of age (2016: 47.6 years of age).

#### Activities Enjoyed in Area (Top Five)

| Recommend Collier to Friends/Relatives                                         | May 2016                       | May 2017                       |
|--------------------------------------------------------------------------------|--------------------------------|--------------------------------|
| % Yes                                                                          | 92.1%                          | 90.0%                          |
| Plan to Return (% Yes)                                                         | May 2016                       | May 2017                       |
| To Local Area                                                                  | 89.9%                          | 89.0%                          |
| Collier Base Budget                                                            | May 2016                       | May 2017                       |
| Total<br>Per Person/Stay<br>Per Person/Day                                     | \$1,853.75<br>772.40<br>198.05 | \$2,034.36<br>813.74<br>203.44 |
| Area Information Seen/Read/Heard                                               | May 2016                       | May 2017                       |
| % Yes                                                                          | 56.5%                          | 57.6%                          |
| Directly Influenced by Information<br>(Base: Seen/Read/Heard Area Information) | May 2016                       | May 2017                       |
| % Yes                                                                          | 48.3%                          | 47.9%                          |
| Why Chose the Area (Multiple Response)                                         | May 2016                       | May 2017                       |
| Beach Area                                                                     | 50.9%                          | 53.8%                          |
| Weather                                                                        | 48.1                           | 45.8                           |
| Relaxing                                                                       | 37.4                           | 34.9                           |
| Previous Experience                                                            | 32.2                           | 33.5                           |
| Quiet/Peaceful/Laid Back                                                       | 27.1                           | 30.2                           |
| Recommendation                                                                 | 33.6                           | 29.8                           |
| Quality of Accommodations                                                      | 31.5                           | 29.5                           |
| Restaurants                                                                    | 29.9                           | 28.8                           |
| Outdoor Recreation/Nature Not Crowded                                          | 29.7                           | 27.3                           |
|                                                                                | 24.3                           | 25.7                           |
| Business/Meeting/Conference Appealing Brochures/Websites                       | 24.1<br>21.6                   | 23.8                           |
| Never Been                                                                     | 24.8                           | 22.3<br>22.0                   |
| Internet Use                                                                   | May 2016                       |                                |
|                                                                                | · ·                            | May 2017                       |
| Use Internet to Obtain Travel Info for This Trip (% Yes)                       | 97.2%                          | 95.5%                          |
| Book Reservations for Trip Online (%Yes)                                       | 81.3                           | 81.7                           |