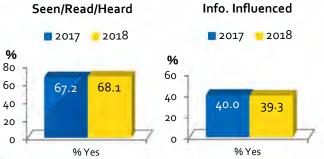

## Naples, Marco Island, Everglades Visitor Profile November 2018

| Area Information Seen/Read/Heard                                               | November 2017 | November 2018 |          |
|--------------------------------------------------------------------------------|---------------|---------------|----------|
| % Yes                                                                          | 67.2%         | 68.1%         | <b>†</b> |
| Directly Influenced by Information<br>(Base: Seen/Read/Heard Area Information) | November 2017 | November 2018 |          |
| % Yes                                                                          | 40.0%         | 39.3%         | ¥        |
| Why Chose the Area (Multiple Response)                                         | November 2017 | November 2018 |          |
| Beach Area                                                                     | 59.7%         | 58.0%         | <b>\</b> |
| Quiet/Peaceful/Laid Back                                                       | 51.2          | 55.1          | <b>†</b> |
| Weather                                                                        | 45.3          | 47.3          | <b>†</b> |
| Relaxing                                                                       | 41.8          | 43.4          | <b>+</b> |
| Previous Experience                                                            | 36.5          | 38.6          | <b>†</b> |
| Not Crowded                                                                    | 37.5          | 38.0          | <b>†</b> |
| Quality of Accommodations                                                      | 34-9          | 37.7          | <b>+</b> |
| Business/Meeting/Conference                                                    | 36.8          | 35.6          | <b>+</b> |
| Appealing Brochures/Websites                                                   | 33.8          | 34.7          | <b>†</b> |
| Restaurants                                                                    | 30.3          | 31.4          | <b>†</b> |
| Outdoor Recreation/Nature                                                      | 31.4          | 25.3          | <b>\</b> |
| Shopping                                                                       | 25.5          | 24.8          | <b>\</b> |
| Recommendation                                                                 | 22.1          | 20.1          | <b>+</b> |
| Never Been                                                                     | 20.9          | 17.3          | <b>\</b> |
| Internet Use                                                                   | November 2017 | November 2018 |          |
| Use Internet to Obtain Travel Info for This Trip (% Yes)                       | 93.9%         | 93.6%         | <b>\</b> |
| Book Reservations for Trip Online (%Yes)                                       | 84.0          | 85.0          | <b></b>  |