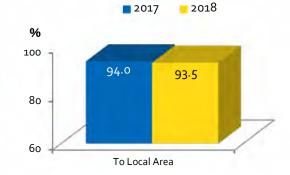

Length of Stay in Collier County (Days)

| Party Composition (Multiple Response)        | November 2017 | November 2018 |          |
|----------------------------------------------|---------------|---------------|----------|
| Couple                                       | 57.3%         | 60.6%         | <b>†</b> |
| Family                                       | 31.8          | 29.2          | <b>+</b> |
| Single                                       | 8.7           | 9.4           | <b>†</b> |
| Business Associates                          | 4.9           | 4.4           | <b>\</b> |
| Group of Couples                             | 3.6           | 3.2           | <b>+</b> |
| Group of Friends                             | 3.5           | 3.0           | ¥        |
| Did Party Have Lodging Reservations for Stay | November 2017 | November 2018 |          |
| % Yes                                        | 94.0%         | 95.7%         | Ť        |
| Expense Relative to Expectations             | November 2017 | November 2018 |          |
| More Expensive                               | 22.3%         | 24.2%         | <b>†</b> |
| Less Expensive                               | 7.4           | 7.1           | <b>+</b> |
| As Expected                                  | 57.9          | 55.5          | ¥        |
| Satisfaction with Collier County             | November 2017 | November 2018 |          |
| Very Satisfied                               | 89.9%         | 91.3%         | <b>+</b> |
| Satisfied                                    | 6.5           | 5.8           | <b>+</b> |
| Satisfaction Level (Combined)                | 96.4%         | 97.1%         | <b>†</b> |
| Recommend Collier to Friends/Relatives       | November 2017 | November 2018 |          |
| % Yes                                        | 94.2%         | 94.7%         | <b>†</b> |
| Plan to Return (% Yes)                       | November 2017 | November 2018 |          |
| To Local Area                                | 94.0%         | 93.5%         |          |

Plan to Return

| Activities Enjoyed in Area (Multiple Response) | November 2017 | November 2018 |          |
|------------------------------------------------|---------------|---------------|----------|
| Dining Out                                     | 82.4%         | 85.4%         | <b>†</b> |
| Beach                                          | 74.8          | 71.2          | <b>\</b> |
| Shopping                                       | 45.4          | 50.0          | <b>+</b> |
| Relaxing                                       | 45.8          | 48.4          | <b>†</b> |
| Sunsets                                        | 36.5          | 40.0          | <b>+</b> |
| Sunning                                        | 34.1          | 31.7          | <b>+</b> |
| Pool                                           | 23.8          | 25.8          | <b>†</b> |
| Enjoying Nature/Bird Watching/Everglades       | 27.2          | 24.9          | <b>+</b> |
| Sightseeing                                    | 25.4          | 23.7          | <b>+</b> |
| Swimming                                       | 20.9          | 19.6          | <b>+</b> |
| Reading                                        | 18.1          | 18.8          | <b>+</b> |
| Bars/Nightlife                                 | 15.8          | 18.3          | <b></b>  |
| Art Galleries/Shows/Fairs                      | 17.2          | 16.9          | <b>+</b> |
| Walking                                        | 16.8          | 16.0          | <b>+</b> |
| Visiting with Friends/Relatives                | 14.7          | 15.7          | <b></b>  |
| Shelling                                       | 17.2          | 13.8          | <b>+</b> |
| Boating                                        | 13.4          | 11.2          | <b>+</b> |
| Golfing                                        | 10.2          | 9.2           | <b>+</b> |
| Demographics                                   | November 2017 | November 2018 |          |
| Average Age Head of Household (Years)          | 47.6          | 48.2          | <b></b>  |
| Median Annual Household Income                 | \$167,934     | \$171,623     | <b>†</b> |
| Collier Base Budget                            | November 2017 | November 2018 |          |
| Total                                          | \$1,715.64    | \$1,677.38    | ¥        |
| Per Person/Stay                                | 686.26        | 698.91        | <b>+</b> |
| Per Person/Day                                 | 159.59        | 166.41        | <b>+</b> |