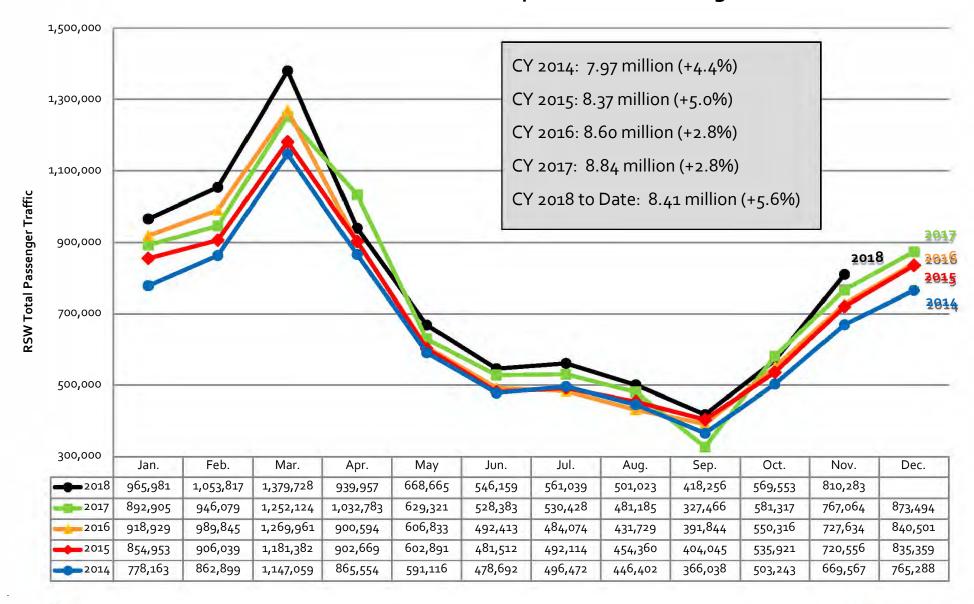

| <b>+</b> |
| Never Been                                                                     | 20.9          | 17.3          | <b>\</b> |
| Internet Use                                                                   | November 2017 | November 2018 |          |
| Use Internet to Obtain Travel Info for This Trip (% Yes)                       | 93.9%         | 93.6%         | <b>\</b> |
| Book Reservations for Trip Online (%Yes)                                       | 84.0          | 85.0          | <b></b>  |







**Industry Data:** 

2014-2018



### Collier Direct Leisure and Hospitality Employment (Calendar Year) \*



<sup>\*</sup> Source: Florida Department of Economic Opportunity/U.S. Department of Labor.



#### Southwest Florida International Airport (RSW) Passenger Traffic