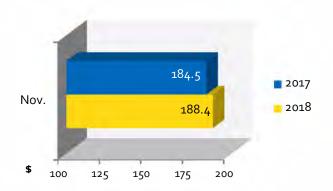

| <u>November</u> | 2017    | <u> 2018</u> ** | <u>% ∆</u> |
|-----------------|---------|-----------------|------------|
| Occupancy       | 80.7%   | 77.2%           | -4.3%      |
| ADR             | \$184.5 | \$188.4         | +2.1%      |
| RevPAR          | \$148.9 | \$145.4         | -2.4%      |

#### **November Room Rates**

#### **November**

| Lodging Statistics | 2017    | 2018**  | %∆'17/'18 |
|--------------------|---------|---------|-----------|
| Occupancy          | 80.7%   | 77.2%   | -4.3      |
| Room Rates         | \$184.5 | \$188.4 | +2.1      |
| RevPAR             | \$148.9 | \$145.4 | -2.4      |

<sup>\*\*</sup> Note: This November, 109 Collier lodging units remained closed for renovations. Hurricane Irma made landfall on September 10, 2017.