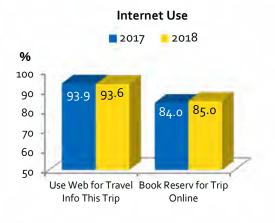

#### Naples, Marco Island, Everglades: November 2018 Summary

- **6.** Some **40.3%** of Collier's November visitors are in the destination for the first time.
- 7. Fully 93.6% consult the web for trip information, with some 85.0% making bookings for their trip online.
- 8. The majority (97.1%) are satisfied with their Collier stay, with 93.5% planning a future trip to the area.
- **9.** The typical November visitor is **48.2 years of age.**

## Naples, Marco Island, Everglades Visitor Profile November 2018

| Area Information Seen/Read/Heard                                               | November 2017 | November 2018 |          |
|--------------------------------------------------------------------------------|---------------|---------------|----------|
| % Yes                                                                          | 67.2%         | 68.1%         | <b>†</b> |
| Directly Influenced by Information<br>(Base: Seen/Read/Heard Area Information) | November 2017 | November 2018 |          |
| % Yes                                                                          | 40.0%         | 39.3%         | ¥        |
| Why Chose the Area (Multiple Response)                                         | November 2017 | November 2018 |          |
| Beach Area                                                                     | 59.7%         | 58.0%         | <b>\</b> |
| Quiet/Peaceful/Laid Back                                                       | 51.2          | 55.1          | <b>†</b> |
| Weather                                                                        | 45.3          | 47.3          | <b>†</b> |
| Relaxing                                                                       | 41.8          | 43.4          | <b>+</b> |
| Previous Experience                                                            | 36.5          | 38.6          | <b>†</b> |
| Not Crowded                                                                    | 37.5          | 38.0          | <b>†</b> |
| Quality of Accommodations                                                      | 34-9          | 37.7          | <b>+</b> |
| Business/Meeting/Conference                                                    | 36.8          | 35.6          | <b>+</b> |
| Appealing Brochures/Websites                                                   | 33.8          | 34.7          | <b>†</b> |
| Restaurants                                                                    | 30.3          | 31.4          | <b>†</b> |
| Outdoor Recreation/Nature                                                      | 31.4          | 25.3          | <b>\</b> |
| Shopping                                                                       | 25.5          | 24.8          | <b>\</b> |
| Recommendation                                                                 | 22.1          | 20.1          | <b>+</b> |
| Never Been                                                                     | 20.9          | 17.3          | <b>\</b> |
| Internet Use                                                                   | November 2017 | November 2018 |          |
| Use Internet to Obtain Travel Info for This Trip (% Yes)                       | 93.9%         | 93.6%         | <b>\</b> |
| Book Reservations for Trip Online (%Yes)                                       | 84.0          | 85.0          | <b></b>  |