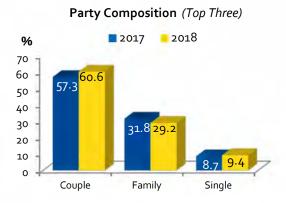

Length of Stay in Collier County (Days)

| Party Composition (Multiple Response)        | November 2017 | November 2018 |          |
|----------------------------------------------|---------------|---------------|----------|
| Couple                                       | 57.3%         | 60.6%         | <b>†</b> |
| Family                                       | 31.8          | 29.2          | <b>+</b> |
| Single                                       | 8.7           | 9.4           | <b>†</b> |
| Business Associates                          | 4.9           | 4.4           | <b>\</b> |
| Group of Couples                             | 3.6           | 3.2           | <b>+</b> |
| Group of Friends                             | 3.5           | 3.0           | ¥        |
| Did Party Have Lodging Reservations for Stay | November 2017 | November 2018 |          |
| % Yes                                        | 94.0%         | 95.7%         | Ť        |
| Expense Relative to Expectations             | November 2017 | November 2018 |          |
| More Expensive                               | 22.3%         | 24.2%         | <b>†</b> |
| Less Expensive                               | 7.4           | 7.1           | <b>+</b> |
| As Expected                                  | 57.9          | 55.5          | ¥        |
| Satisfaction with Collier County             | November 2017 | November 2018 |          |
| Very Satisfied                               | 89.9%         | 91.3%         | <b>+</b> |
| Satisfied                                    | 6.5           | 5.8           | <b>+</b> |
| Satisfaction Level (Combined)                | 96.4%         | 97.1%         | <b>†</b> |
| Recommend Collier to Friends/Relatives       | November 2017 | November 2018 |          |
| % Yes                                        | 94.2%         | 94.7%         | <b>†</b> |
| Plan to Return (% Yes)                       | November 2017 | November 2018 |          |
| To Local Area                                | 94.0%         | 93.5%         |          |