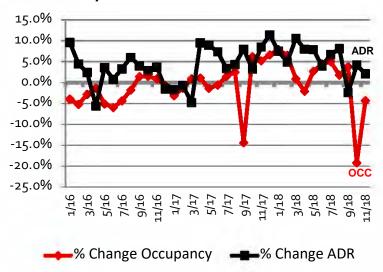

ry:** November 2018

1. This November, some 145,900 visitors stayed in Collier's commercial lodgings (+4.7%)\*. Their visits contributed an estimated \$152,038,800 of economic impact to the County (+6.6%). Key performance metrics are as follows:

| <u>November</u> | 2017    | <u> 2018</u> ** | <u>% ∆</u> |
|-----------------|---------|-----------------|------------|
| Occupancy       | 80.7%   | 77.2%           | -4.3%      |
| ADR             | \$184.5 | \$188.4         | +2.1%      |
| RevPAR          | \$148.9 | \$145.4         | -2.4%      |

<sup>\*</sup> As of November 2018, approximately 109 Collier lodging units remained closed for renovations. Hurricane Irma made landfall on September 10, 2017.

#### Key Collier Visitation Metrics (%Δ)



#### Key Collier Visitation Metrics (%Δ)





<sup>\*\*</sup> Based on units available to be rented.

#### Naples, Marco Island, Everglades: November 2018 Summary

2. Compared to last November, **48.3%** of Collier lodging managers report their three month forward reservations levels as "up" (2017: 50.0%).

| % of Properties (November)     |              |       |
|--------------------------------|--------------|-------|
| <b>Reporting Reservations:</b> | <u> 2017</u> | 2018  |
| Up                             | 50.0%        | 48.3% |
| Same                           | 30.8         | 31.0  |
| Down                           | 19.2         | 20.7  |

**3.** Collier's November visitation originates from the following primary market segments:

| November Visitation | 2018<br>Visitor # | <u> </u> |
|---------------------|-------------