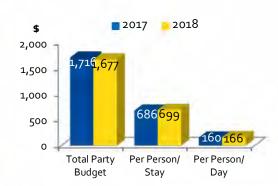

Plan to Return

| Activities Enjoyed in Area (Multiple Response) | November 2017 | November 2018 |          |
|------------------------------------------------|---------------|---------------|----------|
| Dining Out                                     | 82.4%         | 85.4%         | <b>†</b> |
| Beach                                          | 74.8          | 71.2          | <b>\</b> |
| Shopping                                       | 45.4          | 50.0          | <b>+</b> |
| Relaxing                                       | 45.8          | 48.4          | <b>†</b> |
| Sunsets                                        | 36.5          | 40.0          | <b>+</b> |
| Sunning                                        | 34.1          | 31.7          | <b>+</b> |
| Pool                                           | 23.8          | 25.8          | <b>†</b> |
| Enjoying Nature/Bird Watching/Everglades       | 27.2          | 24.9          | <b>+</b> |
| Sightseeing                                    | 25.4          | 23.7          | <b>+</b> |
| Swimming                                       | 20.9          | 19.6          | <b>+</b> |
| Reading                                        | 18.1          | 18.8          | <b>+</b> |
| Bars/Nightlife                                 | 15.8          | 18.3          | <b></b>  |
| Art Galleries/Shows/Fairs                      | 17.2          | 16.9          | <b>+</b> |
| Walking                                        | 16.8          | 16.0          | <b>+</b> |
| Visiting with Friends/Relatives                | 14.7          | 15.7          | <b></b>  |
| Shelling                                       | 17.2          | 13.8          | <b>+</b> |
| Boating                                        | 13.4          | 11.2          | <b>+</b> |
| Golfing                                        | 10.2          | 9.2           | <b>+</b> |
| Demographics                                   | November 2017 | November 2018 |          |
| Average Age Head of Household (Years)          | 47.6          | 48.2          | <b></b>  |
| Median Annual Household Income                 | \$167,934     | \$171,623     | <b>†</b> |
| Collier Base Budget                            | November 2017 | November 2018 |          |
| Total                                          | \$1,715.64    | \$1,677.38    | ¥        |
| Per Person/Stay                                | 686.26        | 698.91        | <b>+</b> |
| Per Person/Day                                 | 159.59        | 166.41        | <b>+</b> |

#### **Collier Base Budgets**