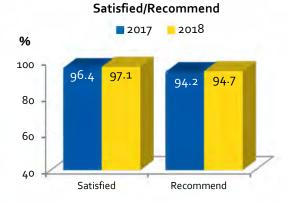

#### Naples, Marco Island, Everglades: November 2018 Summary

- **6.** Some **40.3%** of Collier's November visitors are in the destination for the first time.
- 7. Fully 93.6% consult the web for trip information, with some 85.0% making bookings for their trip online.
- 8. The majority (97.1%) are satisfied with their Collier stay, with 93.5% planning a future trip to the area.
- **9.** The typical November visitor is **48.2 years of age.**

Length of Stay in Collier County (Days)

| Party Composition (Multiple Response)        | November 2017 | November 2018 |          |
|----------------------------------------------|---------------|---------------|----------|
| Couple                                       | 57.3%         | 60.6%         | <b>†</b> |
| Family                                       | 31.8          | 29.2          | <b>+</b> |
| Single                                       | 8.7           | 9.4           | <b>†</b> |
| Business Associates                          | 4.9           | 4.4           | <b>\</b> |
| Group of Couples                             | 3.6           | 3.2           | <b>+</b> |
| Group of Friends                             | 3.5           | 3.0           | ¥        |
| Did Party Have Lodging Reservations for Stay | November 2017 | November 2018 |          |
| % Yes                                        | 94.0%         | 95.7%         | Ť        |
| Expense Relative to Expectations             | November 2017 | November 2018 |          |
| More Expensive                               | 22.3%         | 24.2%         | <b>†</b> |
| Less Expensive                               | 7.4           | 7.1           | <b>+</b> |
| As Expected                                  | 57.9          | 55.5          | ¥        |
| Satisfaction with Collier County             | November 2017 | November 2018 |          |
| Very Satisfied                               | 89.9%         | 91.3%         | <b>+</b> |
| Satisfied                                    | 6.5           | 5.8           | <b>+</b> |
| Satisfaction Level (Combined)                | 96.4%         | 97.1%         | <b>†</b> |
| Recommend Collier to Friends/Relatives       | November 2017 | November 2018 |          |
| % Yes                                        | 94.2%         | 94.7%         | <b>†</b> |
| Plan to Return (% Yes)                       | November 2017 | November 2018 |          |
| To Local Area                                | 94.0%         | 93.5%         |          |