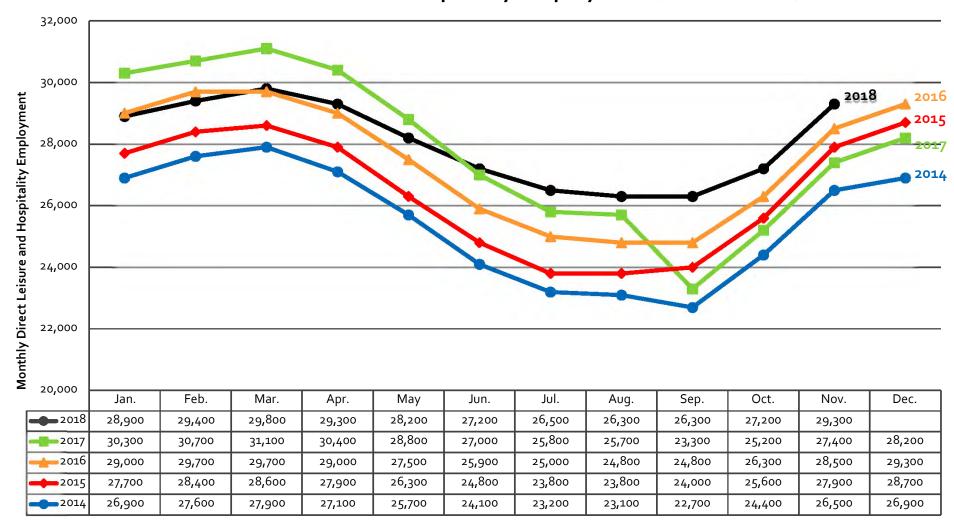

### Collier Direct Leisure and Hospitality Employment (Calendar Year) \*

<sup>\*</sup> Source: Florida Department of Economic Opportunity/U.S. Department of Labor.