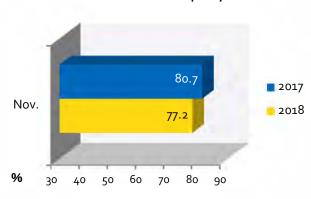

| <u>November</u> | 2017    | <u> 2018</u> ** | <u>% ∆</u> |
|-----------------|---------|-----------------|------------|
| Occupancy       | 80.7%   | 77.2%           | -4.3%      |
| ADR             | \$184.5 | \$188.4         | +2.1%      |
| RevPAR          | \$148.9 | \$145.4         | -2.4%      |

#### **November**

| Lodging Statistics | 2017    | 2018**  | %∆'17/'18 |
|--------------------|---------|---------|-----------|
| Occupancy          | 80.7%   | 77.2%   | -4.3      |
| Room Rates         | \$184.5 | \$188.4 | +2.1      |
| RevPAR             | \$148.9 | \$145.4 | -2.4      |