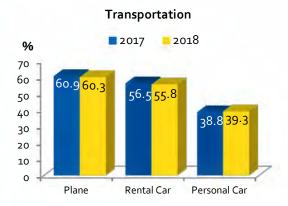

- 4. This November, better than half of the destination's visitor parties flew (60.3%). A majority of these (57.0%) deplaned at RSW, with Miami capturing some 24.4% of deplanements.
- 5. This November, visitor party size averaged 2.4 travelers who stayed for 3.2 nights in the Naples, Marco Island, Everglades area (2017: 2.5 people; 3.3 nights).

### Naples, Marco Island, Everglades Visitor Profile November 2018

| Plane         60.9%         60.3%         ↓           Rental Car         56.5         55.8         ↓           Personal Car         38.8         39.3         ↑           Airport Deplaned (Base: Flew)         November 2017         November 2018           Southwest Florida International         55.1%         57.0%         ↑           Miami International         26.3         24.4         ↓           Orlando International/Sanford         7.8         8.5         ↑           Tampa International         5.5         5.8         ↑           Ft. Lauderdale International         5.1         3.8         ↓           Purpose of Trip (Multiple Response)         November 2017         November 2018           Vacation/Weekend Getaway         65.7%         67.2%         ↑           Group Travel         33.4         32.3         ↓           Visit with Friends and Relatives         12.9         13.2         ↑           Special Event         10.9         7.8         ↓           First Visit to (% yes)         November 2017         November 2018         ↓           Collier County         41.7%         40.3%         ↓           Length of Stay (Days)         November 2017         N | Transportation Mode (Multiple Response) | November 2017 | November 2018 |          |
|------------------------------------------------------------------------------------------------------------------------------------------------------------------------------------------------------------------------------------------------------------------------------------------------------------------------------------------------------------------------------------------------------------------------------------------------------------------------------------------------------------------------------------------------------------------------------------------------------------------------------------------------------------------------------------------------------------------------------------------------------------------------------------------------------------------------------------------------------------------------------------------------------------------------------------------------------------------------------------------------------------------------------------------------------------------------------------------------------------------------------------------------------------------------------------------------------------------------|-----------------------------------------|---------------|---------------|----------|
| Airport Deplaned (Base: Flew)         November 2017         November 2018           Southwest Florida International         55.1%         57.0%         ↑           Miami International         26.3         24.4         ↓           Orlando International/Sanford         7.8         8.5         ↑           Tampa International         5.5         5.8         ↑           Ft. Lauderdale International         5.1         3.8         ↓           Purpose of Trip (Multiple Response)         November 2017         November 2018           Vacation/Weekend Getaway         65.7%         67.2%         ↑           Group Travel         33.4         32.3         ↓           Visit with Friends and Relatives         12.9         13.2         ↑           Special Event         10.9         7.8         ↓           First Visit to (% yes)         November 2017         November 2018           Collier County         41.7%         40.3%         ↓           Length of Stay (Days)         November 2017         November 2018           In Collier County         4.3         4.2         ↓           Party Size         November 2017         November 2018                                          | Plane                                   | 60.9%         | 60.3%         | <b>\</b> |
| Airport Deplaned (Base: Flew)  Southwest Florida International  Miami International  Orlando International/Sanford  Tampa International  Ft. Lauderdale International  Purpose of Trip (Multiple Response)  Vacation/Weekend Getaway  Group Travel  Visit with Friends and Relatives  Special Event  First Visit to (% yes)  November 2017  November 2018  November 2017  November 2018  November 2018  November 2018  November 2017  November 2018  Length of Stay (Days)  November 2017  November 2018  November 2017  November 2018  November 2018  November 2017  November 2018  November 2018  November 2017  November 2018  November 2018  November 2018  November 2017  November 2018                                                                                                                                                                                                                                                                                                                                                                                                                                                                                                                           | Rental Car                              | 56.5          | 55.8          | <b>+</b> |
| Southwest Florida International         55.1%         57.0%         ↑           Miami International         26.3         24.4         ✔           Orlando International/Sanford         7.8         8.5         ↑           Tampa International         5.5         5.8         ↑           Ft. Lauderdale International         5.1         3.8         ✔           Purpose of Trip (Multiple Response)         November 2017         November 2018           Vacation/Weekend Getaway         65.7%         67.2%         ↑           Group Travel         33.4         32.3         ✔           Visit with Friends and Relatives         12.9         13.2         ↑           Special Event         10.9         7.8         ✔           First Visit to (% yes)         November 2017         November 2018           Collier County         41.7%         40.3%         ✔           Florida         4.5         4.0         ✔           Length of Stay (Days)         November 2017         November 2018           In Collier County         4.3         4.2         ✔           Party Size         November 2017         November 2018         November 2018                                                    | Personal Car                            | 38.8          | 39.3          | <b>†</b> |
| Miami International       26.3       24.4       ↓         Orlando International/Sanford       7.8       8.5       ↑         Tampa International       5.5       5.8       ↑         Ft. Lauderdale International       5.1       3.8       ↓         Purpose of Trip (Multiple Response)       November 2017       November 2018         Vacation/Weekend Getaway       65.7%       67.2%       ↑         Group Travel       33.4       32.3       ↓         Visit with Friends and Relatives       12.9       13.2       ↑         Special Event       10.9       7.8       ↓         First Visit to (% yes)       November 2017       November 2018         Collier County       41.7%       40.3%       ↓         Florida       4.5       4.0       ↓         Length of Stay (Days)       November 2017       November 2018         In Collier County       4.3       4.2       ↓         Party Size       November 2017       November 2018                                                                                                                                                                                                                                                                        | Airport Deplaned (Base: Flew)           | November 2017 | November 2018 |          |
| Orlando International/Sanford         7.8         8.5         ↑           Tampa International         5.5         5.8         ↑           Ft. Lauderdale International         5.1         3.8         ↓           Purpose of Trip (Multiple Response)         November 2017         November 2018           Vacation/Weekend Getaway         65.7%         67.2%         ↑           Group Travel         33.4         32.3         ↓           Visit with Friends and Relatives         12.9         13.2         ↑           Special Event         10.9         7.8         ↓           First Visit to (% yes)         November 2017         November 2018           Collier County         41.7%         40.3%         ↓           Florida         4.5         4.0         ↓           Length of Stay (Days)         November 2017         November 2018           In Collier County         4.3         4.2         ↓           Party Size         November 2017         November 2018                                                                                                                                                                                                                            | Southwest Florida International         | 55.1%         | 57.0%         | <b>†</b> |
| Tampa International         5.5         5.8         ↑           Ft. Lauderdale International         5.1         3.8         ↓           Purpose of Trip (Multiple Response)         November 2017         November 2018           Vacation/Weekend Getaway         65.7%         67.2%         ↑           Group Travel         33.4         32.3         ↓           Visit with Friends and Relatives         12.9         13.2         ↑           Special Event         10.9         7.8         ↓           First Visit to (% yes)         November 2017         November 2018           Collier County         41.7%         40.3%         ↓           Florida         4.5         4.0         ↓           Length of Stay (Days)         November 2017         November 2018           In Collier County         4.3         4.2         ↓           Party Size         November 2017         November 2018                                                                                                                                                                                                                                                                                                      | Miami International                     | 26.3          | 24.4          | <b>\</b> |
| Ft. Lauderdale International  Ft. Lauderdale International  Furpose of Trip (Multiple Response)  November 2017  November 2018  Vacation/Weekend Getaway  Group Travel  Visit with Friends and Relatives  Special Event  First Visit to (% yes)  November 2017  November 2018  Collier County  Florida  Length of Stay (Days)  November 2017  November 2018  November 2017  November 2018  November 2018  November 2018  November 2018  November 2018                                                                                                                                                                                                                                                                                                                                                                                                                                                                                                                                                                                                                                                                                                                                                                   | Orlando International/Sanford           | 7.8           | 8.5           | <b>†</b> |
| Purpose of Trip (Multiple Response)November 2017November 2018Vacation/Weekend Getaway65.7%67.2%↑Group Travel33.432.3↓Visit with Friends and Relatives12.913.2↑Special Event10.97.8↓First Visit to (% yes)November 2017November 2018Collier County41.7%40.3%↓Florida4.54.0↓Length of Stay (Days)November 2017November 2018In Collier County4.34.2↓Party SizeNovember 2017November 2018                                                                                                                                                                                                                                                                                                                                                                                                                                                                                                                                                                                                                                                                                                                                                                                                                                  | Tampa International                     | 5.5           | 5.8           | <b>†</b> |
| Vacation/Weekend Getaway65.7%67.2%Group Travel33.432.3Visit with Friends and Relatives12.913.2Special Event10.97.8First Visit to (% yes)November 2017November 2018Collier County41.7%40.3%↓Florida4.54.0↓Length of Stay (Days)November 2017November 2018In Collier County4.34.2↓Party SizeNovember 2017November 2018                                                                                                                                                                                                                                                                                                                                                                                                                                                                                                                                                                                                                                                                                                                                                                                                                                                                                                   | Ft. Lauderdale International            | 5.1           | 3.8           | <b>+</b> |
| Group Travel33.432.3↓Visit with Friends and Relatives12.913.2↑Special Event10.97.8↓First Visit to (% yes)November 2017November 2018Collier County41.7%40.3%↓Florida4.54.0↓Length of Stay (Days)November 2017November 2018In Collier County4.34.2↓Party SizeNovember 2017November 2018                                                                                                                                                                                                                                                                                                                                                                                                                                                                                                                                                                                                                                                                                                                                                                                                                                                                                                                                  | Purpose of Trip (Multiple Response)     | November 2017 | November 2018 |          |
| Visit with Friends and Relatives 12.9 13.2 ↑   Special Event 10.9 7.8 ↓   First Visit to (% yes) November 2017 November 2018   Collier County 41.7% 40.3% ↓   Florida 4.5 4.0 ↓   Length of Stay (Days) November 2017 November 2018   In Collier County 4.3 4.2 ↓   Party Size November 2017 November 2018                                                                                                                                                                                                                                                                                                                                                                                                                                                                                                                                                                                                                                                                                                                                                                                                                                                                                                             | Vacation/Weekend Getaway                | 65.7%         | 67.2%         | <b>†</b> |
| Special Event10.97.8↓First Visit to (% yes)November 2017November 2018Collier County41.7%40.3%↓Florida4.54.0↓Length of Stay (Days)November 2017November 2018In Collier County4.34.2↓Party SizeNovember 2017November 2018                                                                                                                                                                                                                                                                                                                                                                                                                                                                                                                                                                                                                                                                                                                                                                                                                                                                                                                                                                                                | Group Travel                            | 33.4          | 32.3          | <b>\</b> |
| First Visit to (% yes)  Collier County  Florida  Length of Stay (Days)  In Collier County  Party Size  November 2017  November 2018  November 2017  November 2018  November 2017  November 2018                                                                                                                                                                                                                                                                                                                                                                                                                                                                                                                                                                                                                                                                                                                                                                                                                                                                                                                                                                                                                        | Visit with Friends and Relatives        | 12.9          | 13.2          | <b>+</b> |
| Collier County Florida  41.7% 40.3%  4.5 4.0  Length of Stay (Days)  In Collier County  Party Size  November 2017  November 2018  November 2017  November 2018                                                                                                                                                                                                                                                                                                                                                                                                                                                                                                                                                                                                                                                                                                                                                                                                                                                                                                                                                                                                                                                         | Special Event                           | 10.9          | 7.8           | <b>+</b> |
| Florida 4.5 4.0 ↓  Length of Stay (Days) November 2017 November 2018  In Collier County 4.3 4.2 ↓  Party Size November 2017 November 2018                                                                                                                                                                                                                                                                                                                                                                                                                                                                                                                                                                                                                                                                                                                                                                                                                                                                                                                                                                                                                                                                              | First Visit to (% yes)                  | November 2017 | November 2018 |          |
| Length of Stay (Days)  In Collier County  Party Size  November 2017  November 2018  November 2017  November 2018                                                                                                                                                                                                                                                                                                                                                                                                                                                                                                                                                                                                                                                                                                                                                                                                                                                                                                                                                                                                                                                                                                       | Collier County                          | 41.7%         | 40.3%         | +        |
| In Collier County  4.3  4.2  Party Size  November 2017  November 2018                                                                                                                                                                                                                                                                                                                                                                                                                                                                                                                                                                                                                                                                                                                                                                                                                                                                                                                                                                                                                                                                                                                                                  | Florida                                 | 4.5           | 4.0           | <b>\</b> |
| Party Size November 2017 November 2018                                                                                                                                                                                                                                                                                                                                                                                                                                                                                                                                                                                                                                                                                                                                                                                                                                                                                                                                                                                                                                                                                                                                                                                 | Length of Stay (Days)                   | November 2017 | November 2018 |          |
|                                                                                                                                                                                                                                                                                                                                                                                                                                                                                                                                                                                                                                                                                                                                                                                                                                                                                                                                                                                                                                                                                                                                                                                                                        | In Collier County                       | 4.3           | 4.2           | +        |
| Number of People 2.5 2.4                                                                                                                                                                                                                                                                                                                                                                                                                                                                                                                                                                                                                                                                                                                                                                                                                                                                                                                                                                                                                                                                                                                                                                                               | Party Size                              | November 2017 | November 2018 |          |
|                                                                                                                                                                                                                                                                                                                                                                                                                                                                                                                                                                                                                                                                                                                                                                                                                                                                                                                                                                                                                                                                                                                                                                                                                        | Number of People                        | 2.5           | 2.4           | +        |