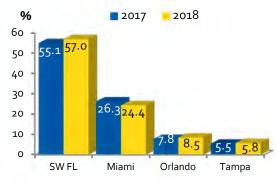

- 4. This November, better than half of the destination's visitor parties flew (60.3%). A majority of these (57.0%) deplaned at RSW, with Miami capturing some 24.4% of deplanements.
- 5. This November, visitor party size averaged 2.4 travelers who stayed for 3.2 nights in the Naples, Marco Island, Everglades area (2017: 2.5 people; 3.3 nights).

### Naples, Marco Island, Everglades Visitor Profile November 2018

| Plane         60.9%         60.3%         ↓           Rental Car         56.5         55.8         ↓           Personal Car         38.8         39.3         ↑           Airport Deplaned (Base: Flew)         November 2017         November 2018           Southwest Florida International         55.1%         57.0%         ↑           Miami International         26.3         24.4         ↓           Orlando International/Sanford         7.8         8.5         ↑           Tampa International         5.5         5.8         ↑           Ft. Lauderdale International         5.1         3.8         ↓           Purpose of Trip (Multiple Response)         November 2017         November 2018           Vacation/Weekend Getaway         65.7%         67.2%         ↑           Group Travel         33.4         32.3         ↓           Visit with Friends and Relatives         12.9         13.2         ↑           Special Event         10.9         7.8         ↓           First Visit to (% yes)         November 2017         November 2018         ↓           Collier County         41.7%         40.3%         ↓           Length of Stay (Days)         November 2017         N | Transportation Mode (Multiple Response) | November 2017 | November 2018 |          |
|------------------------------------------------------------------------------------------------------------------------------------------------------------------------------------------------------------------------------------------------------------------------------------------------------------------------------------------------------------------------------------------------------------------------------------------------------------------------------------------------------------------------------------------------------------------------------------------------------------------------------------------------------------------------------------------------------------------------------------------------------------------------------------------------------------------------------------------------------------------------------------------------------------------------------------------------------------------------------------------------------------------------------------------------------------------------------------------------------------------------------------------------------------------------------------------------------------------------|-----------------------------------------|---------------|---------------|----------|
| Airport Deplaned (Base: Flew)         November 2017         November 2018           Southwest Florida International         55.1%         57.0%         ↑           Miami International         26.3         24.4         ↓           Orlando International/Sanford         7.8         8.5         ↑           Tampa International         5.5         5.8         ↑           Ft. Lauderdale International         5.1         3.8         ↓           Purpose of Trip (Multiple Response)         November 2017         November 2018           Vacation/Weekend Getaway         65.7%         67.2%         ↑           Group Travel         33.4         32.3         ↓           Visit with Friends and Relatives         12.9         13.2         ↑           Special Event         10.9         7.8         ↓           First Visit to (% yes)         November 2017         November 2018           Collier County         41.7%         40.3%         ↓           Length of Stay (Days)         November 2017         November 2018           In Collier County         4.3         4.2         ↓           Party Size         November 2017         November 2018                                          | Plane                                   | 60.9%         | 60.3%         | <b>\</b> |
| Airport Deplaned (Base: Flew)  Southwest Florida International  Miami International  Orlando International/Sanford  Tampa International  Ft. Lauderdale International  Purpose of Trip (Multiple Response)  Vacation/Weekend Getaway  Group Travel  Visit with Friends and Relatives  Special Event  First Visit to (% yes)  November 2017  November 2018  November 2017  November 2018  November 2018  November 2018  November 2017  November 2018  Length of Stay (Days)  November 2017  November 2018  November 2017  November 2018  November 2018  November 2017  November 2018  November 2018  November 2017  November 2018  November 2018  November 2018  November 2017  November 2018                                                                                                                                                                                                                                                                                                                                                                                                                                                                                                                           | Rental Car                              | 56.5          | 55.8          | <b>+</b> |
| Southwest Florida International         55.1%         57.0%         ↑           Miami International         26.3         24.4         ✔           Orlando International/Sanford         7.8         8.5         ↑           Tampa International         5.5         5.8         ↑           Ft. Lauderdale International         5.1         3.8         ✔           Purpose of Trip (Multiple Response)         November 2017         November 2018           Vacation/Weekend Getaway         65.7%         67.2%         ↑           Group Travel         33.4         32.3         ✔           Visit with Friends and Relatives         12.9         13.2         ↑           Special Event         10.9         7.8         ✔           First Visit to (% yes)         November 2017         November 2018           Collier County         41.7%         40.3%         ✔           Florida         4.5         4.0         ✔           Length of Stay (Days)         November 2017         November 2018           In Collier County         4.3         4.2         ✔           Party Size         November 2017         November 2018         November 2018                                                    | Personal Car                            | 38.8          | 39.3          | <b>†</b> |
| Miami International       26.3       24.4       ↓         Orlando International/Sanford       7.8       8.5       ↑         Tampa International       5.5       5.8       ↑         Ft. Lauderdale International       5.1       3.8       ↓         Purpose of Trip (Multiple Response)       November 2017       November 2018         Vacation/Weekend Getaway       65.7%       67.2%       ↑         Group Travel       33.4       32.3       ↓         Visit with Friends and Relatives       12.9       13.2       ↑         Special Event       10.9       7.8       ↓         First Visit to (% yes)       November 2017       November 2018         Collier County       41.7%       40.3%       ↓         Florida       4.5       4.0       ↓         Length of Stay (Days)       November 2017       November 2018         In Collier County       4.3       4.2       ↓         Party Size       November 2017       November 2018                                                                                                                                                                                                                                                                        | Airport Deplaned (Base: Flew)           | November 2017 | November 2018 |          |
| Orlando International/Sanford         7.8         8.5         ↑           Tampa International         5.5         5.8         ↑           Ft. Lauderdale International         5.1         3.8         ↓           Purpose of Trip (Multiple Response)         November 2017         November 2018           Vacation/Weekend Getaway         65.7%         67.2%         ↑           Group Travel         33.4         32.3         ↓           Visit with Friends and Relatives         12.9         13.2         ↑           Special Event         10.9         7.8         ↓           First Visit to (% yes)         November 2017         November 2018           Collier County         41.7%         40.3%         ↓           Florida         4.5         4.0         ↓           Length of Stay (Days)         November 2017         November 2018           In Collier County         4.3         4.2         ↓           Party Size         November 2017         November 2018                                                                                                                                                                                                                            | Southwest Florida International         | 55.1%         | 57.0%         | <b>†</b> |
| Tampa International         5.5         5.8         ↑           Ft. Lauderdale International         5.1         3.8         ↓           Purpose of Trip (Multiple Response)         November 2017         November 2018           Vacation/Weekend Getaway         65.7%         67.2%         ↑           Group Travel         33.4         32.3         ↓           Visit with Friends and Relatives         12.9         13.2         ↑           Special Event         10.9         7.8         ↓           First Visit to (% yes)         November 2017         November 2018           Collier County         41.7%         40.3%         ↓           Florida         4.5         4.0         ↓           Length of Stay (Days)         November 2017         November 2018           In Collier County         4.3         4.2         ↓           Party Size         November 2017         November 2018                                                                                                                                                                                                                                                                                                      | Miami International                     | 26.3          | 24.4          | <b>\</b> |
| Ft. Lauderdale International  Ft. Lauderdale International  Furpose of Trip (Multiple Response)  November 2017  November 2018  Vacation/Weekend Getaway  Group Travel  Visit with Friends and Relatives  Special Event  First Visit to (% yes)  November 2017  November 2018  Collier County  Florida  Length of Stay (Days)  November 2017  November 2018  November 2017  November 2018  November 2018  November 2018  November 2018  November 2018                                                                                                                                                                                                                                                                                                                                                                                                                                                                                                                                                                                                                                                                                                                                                                   | Orlando International/Sanford           | 7.8           | 8.5           | <b>†</b> |
| Purpose of Trip (Multiple Response)November 2017November 2018Vacation/Weekend Getaway65.7%67.2%↑Group Travel33.432.3↓Visit with Friends and Relatives12.913.2↑Special Event10.97.8↓First Visit to (% yes)November 2017November 2018Collier County41.7%40.3%↓Florida4.54.0↓Length of Stay (Days)November 2017November 2018In Collier County4.34.2↓Party SizeNovember 2017November 2018                                                                                                                                                                                                                                                                                                                                                                                                                                                                                                                                                                                                                                                                                                                                                                                                                                  | Tampa International                     | 5.5           | 5.8           | <b>†</b> |
| Vacation/Weekend Getaway65.7%67.2%Group Travel33.432.3Visit with Friends and Relatives12.913.2Special Event10.97.8First Visit to (% yes)November 2017November 2018Collier County41.7%40.3%↓Florida4.54.0↓Length of Stay (Days)November 2017November 2018In Collier County4.34.2↓Party SizeNovember 2017November 2018                                                                                                                                                                                                                                                                                                                                                                                                                                                                                                                                                                                                                                                                                                                                                                                                                                                                                                   | Ft. Lauderdale International            | 5.1           | 3.8           | <b>+</b> |
| Group Travel33.432.3↓Visit with Friends and Relatives12.913.2↑Special Event10.97.8↓First Visit to (% yes)November 2017November 2018Collier County41.7%40.3%↓Florida4.54.0↓Length of Stay (Days)November 2017November 2018In Collier County4.34.2↓Party SizeNovember 2017November 2018                                                                                                                                                                                                                                                                                                                                                                                                                                                                                                                                                                                                                                                                                                                                                                                                                                                                                                                                  | Purpose of Trip (Multiple Response)     | November 2017 | November 2018 |          |
| Visit with Friends and Relatives 12.9 13.2 ↑   Special Event 10.9 7.8 ↓   First Visit to (% yes) November 2017 November 2018   Collier County 41.7% 40.3% ↓   Florida 4.5 4.0 ↓   Length of Stay (Days) November 2017 November 2018   In Collier County 4.3 4.2 ↓   Party Size November 2017 November 2018                                                                                                                                                                                                                                                                                                                                                                                                                                                                                                                                                                                                                                                                                                                                                                                                                                                                                                             | Vacation/Weekend Getaway                | 65.7%         | 67.2%         | <b>†</b> |
| Special Event10.97.8↓First Visit to (% yes)November 2017November 2018Collier County41.7%40.3%↓Florida4.54.0↓Length of Stay (Days)November 2017November 2018In Collier County4.34.2↓Party SizeNovember 2017November 2018                                                                                                                                                                                                                                                                                                                                                                                                                                                                                                                                                                                                                                                                                                                                                                                                                                                                                                                                                                                                | Group Travel                            | 33.4          | 32.3          | <b>\</b> |
| First Visit to (% yes)  Collier County  Florida  Length of Stay (Days)  In Collier County  Party Size  November 2017  November 2018  November 2017  November 2018  November 2017  November 2018                                                                                                                                                                                                                                                                                                                                                                                                                                                                                                                                                                                                                                                                                                                                                                                                                                                                                                                                                                                                                        | Visit with Friends and Relatives        | 12.9          | 13.2          | <b>+</b> |
| Collier County Florida  41.7% 40.3%  4.5 4.0  Length of Stay (Days)  In Collier County  Party Size  November 2017  November 2018  November 2017  November 2018                                                                                                                                                                                                                                                                                                                                                                                                                                                                                                                                                                                                                                                                                                                                                                                                                                                                                                                                                                                                                                                         | Special Event                           | 10.9          | 7.8           | <b>+</b> |
| Florida 4.5 4.0 ↓  Length of Stay (Days) November 2017 November 2018  In Collier County 4.3 4.2 ↓  Party Size November 2017 November 2018                                                                                                                                                                                                                                                                                                                                                                                                                                                                                                                                                                                                                                                                                                                                                                                                                                                                                                                                                                                                                                                                              | First Visit to (% yes)                  | November 2017 | November 2018 |          |
| Length of Stay (Days)  In Collier County  Party Size  November 2017  November 2018  November 2017  November 2018                                                                                                                                                                                                                                                                                                                                                                                                                                                                                                                                                                                                                                                                                                                                                                                                                                                                                                                                                                                                                                                                                                       | Collier County                          | 41.7%         | 40.3%         | +        |
| In Collier County  4.3  4.2  Party Size  November 2017  November 2018                                                                                                                                                                                                                                                                                                                                                                                                                                                                                                                                                                                                                                                                                                                                                                                                                                                                                                                                                                                                                                                                                                                                                  | Florida                                 | 4.5           | 4.0           | <b>\</b> |
| Party Size November 2017 November 2018                                                                                                                                                                                                                                                                                                                                                                                                                                                                                                                                                                                                                                                                                                                                                                                                                                                                                                                                                                                                                                                                                                                                                                                 | Length of Stay (Days)                   | November 2017 | November 2018 |          |
|                                                                                                                                                                                                                                                                                                                                                                                                                                                                                                                                                                                                                                                                                                                                                                                                                                                                                                                                                                                                                                                                                                                                                                                                                        | In Collier County                       | 4.3           | 4.2           | +        |
| Number of People 2.5 2.4                                                                                                                                                                                                                                                                                                                                                                                                                                                                                                                                                                                                                                                                                                                                                                                                                                                                                                                                                                                                                                                                                                                                                                                               | Party Size                              | November 2017 | November 2018 |          |
|                                                                                                                                                                                                                                                                                                                                                                                                                                                                                                                                                                                                                                                                                                                                                                                                                                                                                                                                                                                                                                                                                                                                                                                                                        | Number of People                        | 2.5           | 2.4           | +        |