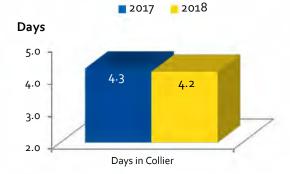

- 4. This November, better than half of the destination's visitor parties flew (60.3%). A majority of these (57.0%) deplaned at RSW, with Miami capturing some 24.4% of deplanements.
- 5. This November, visitor party size averaged 2.4 travelers who stayed for 3.2 nights in the Naples, Marco Island, Everglades area (2017: 2.5 people; 3.3 nights).

### Naples, Marco Island, Everglades Visitor Profile November 2018

| Plane         60.9%         60.3%         ↓           Rental Car         56.5         55.8         ↓           Personal Car         38.8         39.3         ↑           Airport Deplaned (Base: Flew)         November 2017         November 2018           Southwest Florida International         55.1%         57.0%         ↑           Miami International         26.3         24.4         ↓           Orlando International/Sanford         7.8         8.5         ↑           Tampa International         5.5         5.8         ↑           Ft. Lauderdale International         5.1         3.8         ↓           Purpose of Trip (Multiple Response)         November 2017         November 2018           Vacation/Weekend Getaway         65.7%         67.2%         ↑           Group Travel         33.4         32.3         ↓           Visit with Friends and Relatives         12.9         13.2         ↑           Special Event         10.9         7.8         ↓           First Visit to (% yes)         November 2017         November 2018         ↓           Collier County         41.7%         40.3%         ↓           Length of Stay (Days)         November 2017         N | Transportation Mode (Multiple Response) | November 2017 | November 2018 |          |
|------------------------------------------------------------------------------------------------------------------------------------------------------------------------------------------------------------------------------------------------------------------------------------------------------------------------------------------------------------------------------------------------------------------------------------------------------------------------------------------------------------------------------------------------------------------------------------------------------------------------------------------------------------------------------------------------------------------------------------------------------------------------------------------------------------------------------------------------------------------------------------------------------------------------------------------------------------------------------------------------------------------------------------------------------------------------------------------------------------------------------------------------------------------------------------------------------------------------|-----------------------------------------|---------------|---------------|----------|
| Airport Deplaned (Base: Flew)         November 2017         November 2018           Southwest Florida International         55.1%         57.0%         ↑           Miami International         26.3         24.4         ↓           Orlando International/Sanford         7.8         8.5         ↑           Tampa International         5.5         5.8         ↑           Ft. Lauderdale International         5.1         3.8         ↓           Purpose of Trip (Multiple Response)         November 2017         November 2018           Vacation/Weekend Getaway         65.7%         67.2%         ↑           Group Travel         33.4         32.3         ↓           Visit with Friends and Relatives         12.9         13.2         ↑           Special Event         10.9         7.8         ↓           First Visit to (% yes)         November 2017         November 2018           Collier County         41.7%         40.3%         ↓           Length of Stay (Days)         November 2017         November 2018           In Collier County         4.3         4.2         ↓           Party Size         November 2017         November 2018                                          | Plane                                   | 60.9%         | 60.3%         | <b>\</b> |
| Airport Deplaned (Base: Flew)  Southwest Florida International  Miami International  Orlando International/Sanford  Tampa International  Ft. Lauderdale International  Purpose of Trip (Multiple Response)  Vacation/Weekend Getaway  Group Travel  Visit with Friends and Relatives  Special Event  First Visit to (% yes)  November 2017  November 2018  November 2017  November 2018  November 2018  November 2018  November 2017  November 2018  Length of Stay (Days)  November 2017  November 2018  November 2017  November 2018  November 2018  November 2017  November 2018  November 2018  November 2017  November 2018  November 2018  November 2018  November 2017  November 2018                                                                                                                                                                                                                                                                                                                                                                                                                                                                                                                           | Rental Car                              | 56.5          | 55.8          | <b>+</b> |
| Southwest Florida International         55.1%         57.0%         ↑           Miami International         26.3         24.4         ✔           Orlando International/Sanford         7.8         8.5         ↑           Tampa International         5.5         5.8         ↑           Ft. Lauderdale International         5.1         3.8         ✔           Purpose of Trip (Multiple Response)         November 2017         November 2018           Vacation/Weekend Getaway         65.7%         67.2%         ↑           Group Travel         33.4         32.3         ✔           Visit with Friends and Relatives         12.9         13.2         ↑           Special Event         10.9         7.8         ✔           First Visit to (% yes)         November 2017         November 2018           Collier County         41.7%         40.3%         ✔           Florida         4.5         4.0         ✔           Length of Stay (Days)         November 2017         November 2018           In Collier County         4.3         4.2         ✔           Party Size         November 2017         November 2018         November 2018                                                    | Personal Car                            | 38.8          | 39.3          | <b>†</b> |
| Miami International       26.3       24.4       ↓         Orlando International/Sanford       7.8       8.5       ↑         Tampa International       5.5       5.8       ↑         Ft. Lauderdale International       5.1       3.8       ↓         Purpose of Trip (Multiple Response)       November 2017       November 2018         Vacation/Weekend Getaway       65.7%       67.2%       ↑         Group Travel       33.4       32.3       ↓         Visit with Friends and Relatives       12.9       13.2       ↑         Special Event       10.9       7.8       ↓         First Visit to (% yes)       November 2017       November 2018         Collier County       41.7%       40.3%       ↓         Florida       4.5       4.0       ↓         Length of Stay (Days)       November 2017       November 2018         In Collier County       4.3       4.2       ↓         Party Size       November 2017       November 2018                                                                                                                                                                                                                                                                        | Airport Deplaned (Base: Flew)           | November 2017 | November 2018 |          |
| Orlando International/Sanford         7.8         8.5         ↑           Tampa International         5.5         5.8         ↑           Ft. Lauderdale International         5.1         3.8         ↓           Purpose of Trip (Multiple Response)         November 2017         November 2018           Vacation/Weekend Getaway         65.7%         67.2%         ↑           Group Travel         33.4         32.3         ↓           Visit with Friends and Relatives         12.9         13.2         ↑           Special Event         10.9         7.8         ↓           First Visit to (% yes)         November 2017         November 2018           Collier County         41.7%         40.3%         ↓           Florida         4.5         4.0         ↓           Length of Stay (Days)         November 2017         November 2018           In Collier County         4.3         4.2         ↓           Party Size         November 2017         November 2018                                                                                                                                                                                                                            | Southwest Florida International         | 55.1%         | 57.0%         | <b>†</b> |
| Tampa International         5.5         5.8         ↑           Ft. Lauderdale International         5.1         3.8         ↓           Purpose of Trip (Multiple Response)         November 2017         November 2018           Vacation/Weekend Getaway         65.7%         67.2%         ↑           Group Travel         33.4         32.3         ↓           Visit with Friends and Relatives         12.9         13.2         ↑           Special Event         10.9         7.8         ↓           First Visit to (% yes)         November 2017         November 2018           Collier County         41.7%         40.3%         ↓           Florida         4.5         4.0         ↓           Length of Stay (Days)         November 2017         November 2018           In Collier County         4.3         4.2         ↓           Party Size         November 2017         November 2018                                                                                                                                                                                                                                                                                                      | Miami International                     | 26.3          | 24.4          | <b>\</b> |
| Ft. Lauderdale International  Ft. Lauderdale International  Furpose of Trip (Multiple Response)  November 2017  November 2018  Vacation/Weekend Getaway  Group Travel  Visit with Friends and Relatives  Special Event  First Visit to (% yes)  November 2017  November 2018  Collier County  Florida  Length of Stay (Days)  November 2017  November 2018  November 2017  November 2018  November 2018  November 2018  November 2018  November 2018                                                                                                                                                                                                                                                                                                                                                                                                                                                                                                                                                                                                                                                                                                                                                                   | Orlando International/Sanford           | 7.8           | 8.5           | <b>†</b> |
| Purpose of Trip (Multiple Response)November 2017November 2018Vacation/Weekend Getaway65.7%67.2%↑Group Travel33.432.3↓Visit with Friends and Relatives12.913.2↑Special Event10.97.8↓First Visit to (% yes)November 2017November 2018Collier County41.7%40.3%↓Florida4.54.0↓Length of Stay (Days)November 2017November 2018In Collier County4.34.2↓Party SizeNovember 2017November 2018                                                                                                                                                                                                                                                                                                                                                                                                                                                                                                                                                                                                                                                                                                                                                                                                                                  | Tampa International                     | 5.5           | 5.8           | <b>†</b> |
| Vacation/Weekend Getaway65.7%67.2%Group Travel33.432.3Visit with Friends and Relatives12.913.2Special Event10.97.8First Visit to (% yes)November 2017November 2018Collier County41.7%40.3%↓Florida4.54.0↓Length of Stay (Days)November 2017November 2018In Collier County4.34.2↓Party SizeNovember 2017November 2018                                                                                                                                                                                                                                                                                                                                                                                                                                                                                                                                                                                                                                                                                                                                                                                                                                                                                                   | Ft. Lauderdale International            | 5.1           | 3.8           | <b>+</b> |
| Group Travel33.432.3↓Visit with Friends and Relatives12.913.2↑Special Event10.97.8↓First Visit to (% yes)November 2017November 2018Collier County41.7%40.3%↓Florida4.54.0↓Length of Stay (Days)November 2017November 2018In Collier County4.34.2↓Party SizeNovember 2017November 2018                                                                                                                                                                                                                                                                                                                                                                                                                                                                                                                                                                                                                                                                                                                                                                                                                                                                                                                                  | Purpose of Trip (Multiple Response)     | November 2017 | November 2018 |          |
| Visit with Friends and Relatives 12.9 13.2 ↑   Special Event 10.9 7.8 ↓   First Visit to (% yes) November 2017 November 2018   Collier County 41.7% 40.3% ↓   Florida 4.5 4.0 ↓   Length of Stay (Days) November 2017 November 2018   In Collier County 4.3 4.2 ↓   Party Size November 2017 November 2018                                                                                                                                                                                                                                                                                                                                                                                                                                                                                                                                                                                                                                                                                                                                                                                                                                                                                                             | Vacation/Weekend Getaway                | 65.7%         | 67.2%         | <b>†</b> |
| Special Event10.97.8↓First Visit to (% yes)November 2017November 2018Collier County41.7%40.3%↓Florida4.54.0↓Length of Stay (Days)November 2017November 2018In Collier County4.34.2↓Party SizeNovember 2017November 2018                                                                                                                                                                                                                                                                                                                                                                                                                                                                                                                                                                                                                                                                                                                                                                                                                                                                                                                                                                                                | Group Travel                            | 33.4          | 32.3          | <b>\</b> |
| First Visit to (% yes)  Collier County  Florida  Length of Stay (Days)  In Collier County  Party Size  November 2017  November 2018  November 2017  November 2018  November 2017  November 2018                                                                                                                                                                                                                                                                                                                                                                                                                                                                                                                                                                                                                                                                                                                                                                                                                                                                                                                                                                                                                        | Visit with Friends and Relatives        | 12.9          | 13.2          | <b>+</b> |
| Collier County Florida  41.7% 40.3%  4.5 4.0  Length of Stay (Days)  In Collier County  Party Size  November 2017  November 2018  November 2017  November 2018                                                                                                                                                                                                                                                                                                                                                                                                                                                                                                                                                                                                                                                                                                                                                                                                                                                                                                                                                                                                                                                         | Special Event                           | 10.9          | 7.8           | <b>+</b> |
| Florida 4.5 4.0 ↓  Length of Stay (Days) November 2017 November 2018  In Collier County 4.3 4.2 ↓  Party Size November 2017 November 2018                                                                                                                                                                                                                                                                                                                                                                                                                                                                                                                                                                                                                                                                                                                                                                                                                                                                                                                                                                                                                                                                              | First Visit to (% yes)                  | November 2017 | November 2018 |          |
| Length of Stay (Days)  In Collier County  Party Size  November 2017  November 2018  November 2017  November 2018                                                                                                                                                                                                                                                                                                                                                                                                                                                                                                                                                                                                                                                                                                                                                                                                                                                                                                                                                                                                                                                                                                       | Collier County                          | 41.7%         | 40.3%         | +        |
| In Collier County  4.3  4.2  Party Size  November 2017  November 2018                                                                                                                                                                                                                                                                                                                                                                                                                                                                                                                                                                                                                                                                                                                                                                                                                                                                                                                                                                                                                                                                                                                                                  | Florida                                 | 4.5           | 4.0           | <b>\</b> |
| Party Size November 2017 November 2018                                                                                                                                                                                                                                                                                                                                                                                                                                                                                                                                                                                                                                                                                                                                                                                                                                                                                                                                                                                                                                                                                                                                                                                 | Length of Stay (Days)                   | November 2017 | November 2018 |          |
|                                                                                                                                                                                                                                                                                                                                                                                                                                                                                                                                                                                                                                                                                                                                                                                                                                                                                                                                                                                                                                                                                                                                                                                                                        | In Collier County                       | 4.3           | 4.2           | +        |
| Number of People 2.5 2.4                                                                                                                                                                                                                                                                                                                                                                                                                                                                                                                                                                                                                                                                                                                                                                                                                                                                                                                                                                                                                                                                                                                                                                                               | Party Size                              | November 2017 | November 2018 |          |
|                                                                                                                                                                                                                                                                                                                                                                                                                                                                                                                                                                                                                                                                                                                                                                                                                                                                                                                                                                                                                                                                                                                                                                                                                        | Number of People                        | 2.5           | 2.4           | +        |