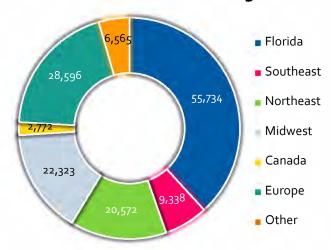

**3.** Collier's November visitation originates from the following primary market segments:

| November Visitation | 2018<br>Visitor # | <u> </u> |
|---------------------|-------------------|----------|
| Florida             | 55,734            | +3.0     |
| Southeast           | 9,338             | +3.1     |
| Northeast           | 20,572            | +11.8    |
| Midwest             | 22,323            | +10.4    |
| Canada              | 2,772             | -0.6     |
| Europe              | 28,596            | -0.9     |
| Other               | 6,565             | +9.5     |
| Total               | 145,900           | +4.7     |

### November 2018 Visitor Origin Markets

|                 | 20                  | 2017                  |                     | 2018                  |               |
|-----------------|---------------------|-----------------------|---------------------|-----------------------|---------------|
| Visitor Origins | Share of<br>Mkt (%) | Number of<br>Visitors | Share of<br>Mkt (%) | Number of<br>Visitors | %∆<br>`17/`18 |
| Florida         | 38.8%               | 54,087                | 38.2%               | 55,734                | +3.0          |
| Southeast       | 6.5                 | 9,061                 | 6.4                 | 9,338                 | +3.1          |
| Northeast       | 13.2                | 18,401                | 14.1                | 20,572                | +11.8         |
| Midwest         | 14.5                | 20,213                | 15.3                | 22,323                | +10.4         |
| Canada          | 2.0                 | 2,788                 | 1.9                 | 2,772                 | -0.6          |
| Europe          | 20.7                | 28,856                | 19.6                | 28,596                | -0.9          |
| Other           | 4.3                 | 5,994                 | 4.5                 | 6,565                 | +9.5          |
| Total           | 100.0               | 139,400               | 100.0               | 145,900               | +4.7          |

#### November 2018 Visitor Origins