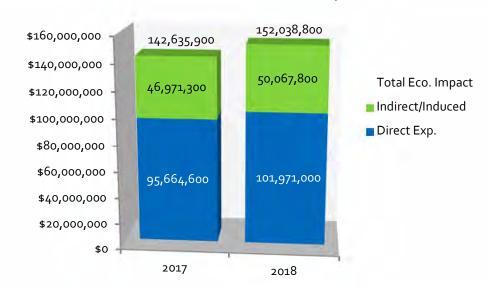

# Naples, Marco Island, Everglades:

November 2018 Visitor Profile

|                                       | Year to Date (Ja | nuary – November) | % Δ             | Nove          | ember         | %Δ              |
|---------------------------------------|------------------|-------------------|-----------------|---------------|---------------|-----------------|
| H/M/C <sup>+</sup> Visitor Statistics | 2017             | 2018              | <b>`17/</b> `18 | 2017          | 2018*         | <b>`17/</b> `18 |
| Visitors (#)                          | 1,617,000        | 1,652,600         | +2.2            | 139,400       | 145,900       | +4.7            |
| Room Nights                           | 2,165,000        | 2,176,900         | +0.5            | 174,300       | 183,600       | +5.3            |
| Direct Exp. (\$)                      | \$1,240,185,700  | \$1,288,716,900   | +3.9            | \$95,664,600  | \$101,971,000 | +6.6            |
| Total Eco. Impact (\$)                | \$1,849,116,900  | \$1,921,477,000   | +3.9            | \$142,635,900 | \$152,038,800 | +6.6            |

#### **November Economic Impact**