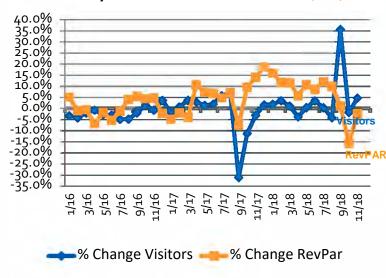

C.com

December 2018

#### **Executive Summary:** November 2018

1. This November, some 145,900 visitors stayed in Collier's commercial lodgings (+4.7%)\*. Their visits contributed an estimated \$152,038,800 of economic impact to the County (+6.6%). Key performance metrics are as follows:

| <u>November</u> | 2017    | <u> 2018</u> ** | <u>% ∆</u> |
|-----------------|---------|-----------------|------------|
| Occupancy       | 80.7%   | 77.2%           | -4.3%      |
| ADR             | \$184.5 | \$188.4         | +2.1%      |
| RevPAR          | \$148.9 | \$145.4         | -2.4%      |

<sup>\*</sup> As of November 2018, approximately 109 Collier lodging units remained closed for renovations. Hurricane Irma made landfall on September 10, 2017.

#### Key Collier Visitation Metrics (%Δ)



#### Key Collier Visitation Metrics (%Δ)





<sup>\*\*</sup> Based on units available to be rented.

#### Naples, Marco Island, Everglades: November 2018 Summary

2. Compared to last November, **48.3%** of Collier lodging managers report their three month forward reservations levels as "up" (2017: 50.0%).

| % of Properties (November)     |              |       |
|--------------------------------|--------------|-------|
| <b>Reporting Reservations:</b> | <u> 2017</u> | 2018  |
| Up                             | 50.0%        | 48.3% |
| Same                           | 30.8         | 31.0  |
| Down                           | 19.2         | 20.7  |

**3.** Collier's November visitation originates from the following primary market segments:

| November Visitation | 2018<br>Visitor # | <u>