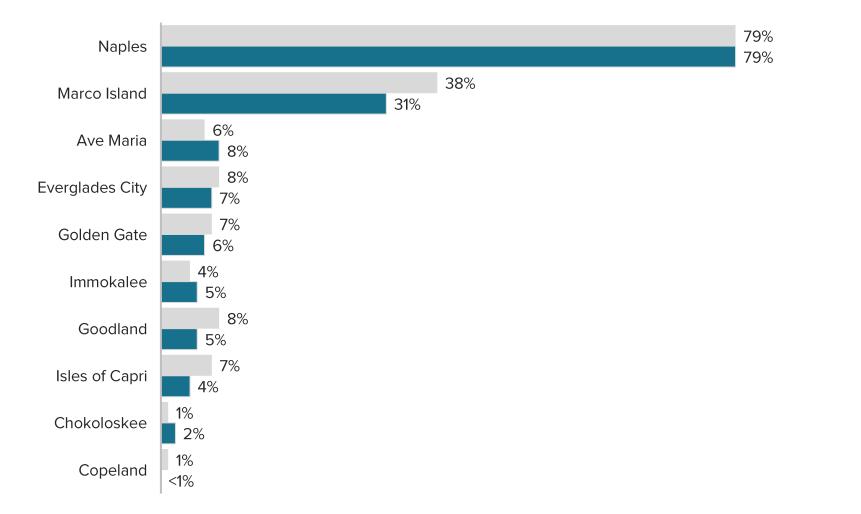

#### **DETAILED FINDINGS** | AREAS VISITED<sup>1</sup>

<sup>1</sup>Multiple responses permitted.

■ Mar-23 ■ Mar-24

PARADISECOAST.COM