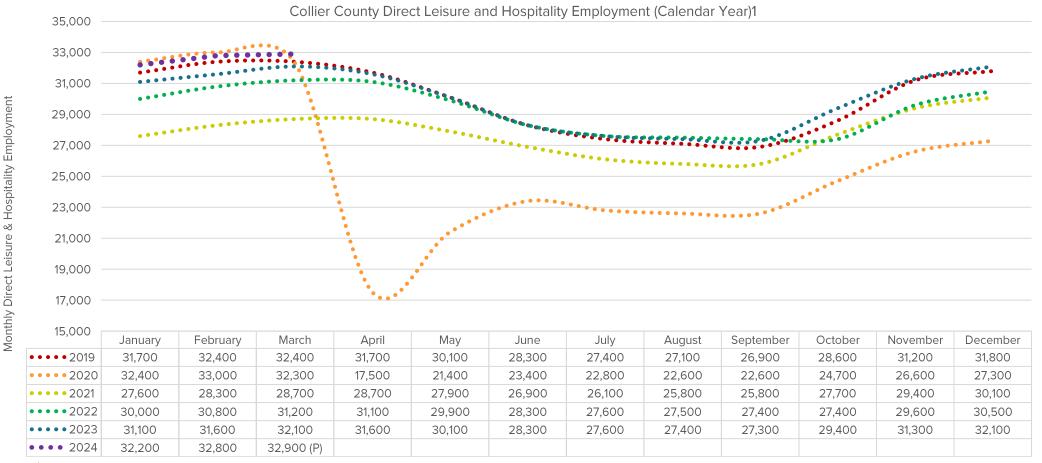

#### **INDUSTRY DATA** | CURRENT EMPLOYMENT

<sup>1</sup>SOURCE: Current Employment Statistic Program (CES), Collier County Leisure and Hospitality Sector, not seasonally adjusted. (P) Preliminary.