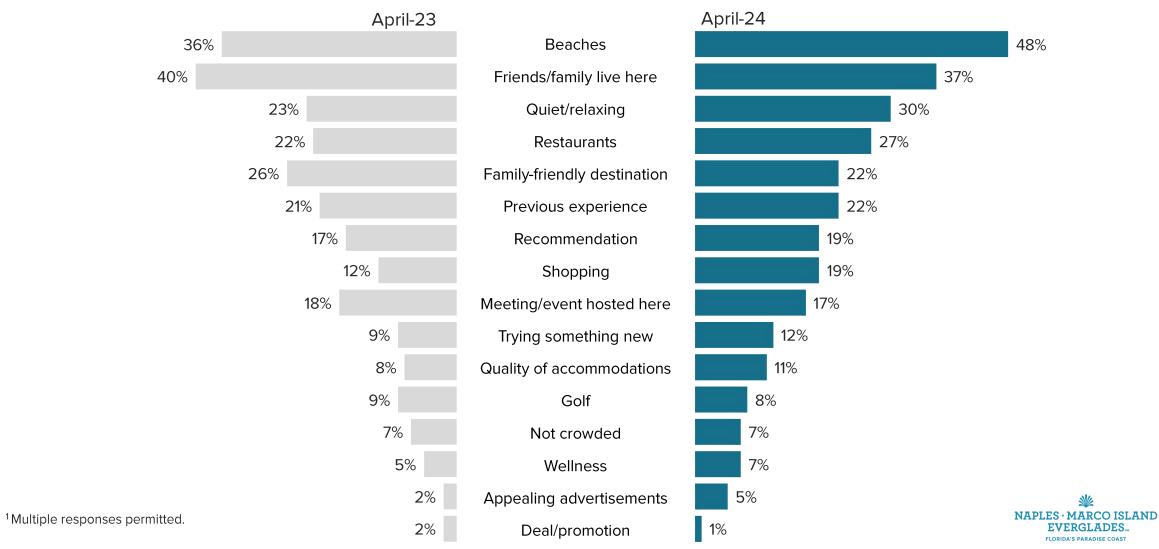

#### DETAILED FINDINGS | DESTINATIONS CONSIDERED<sup>1</sup>

<sup>1</sup>Multiple responses permitted.

■ Apr-23 ■ Apr-24

**EVERGLADES**.