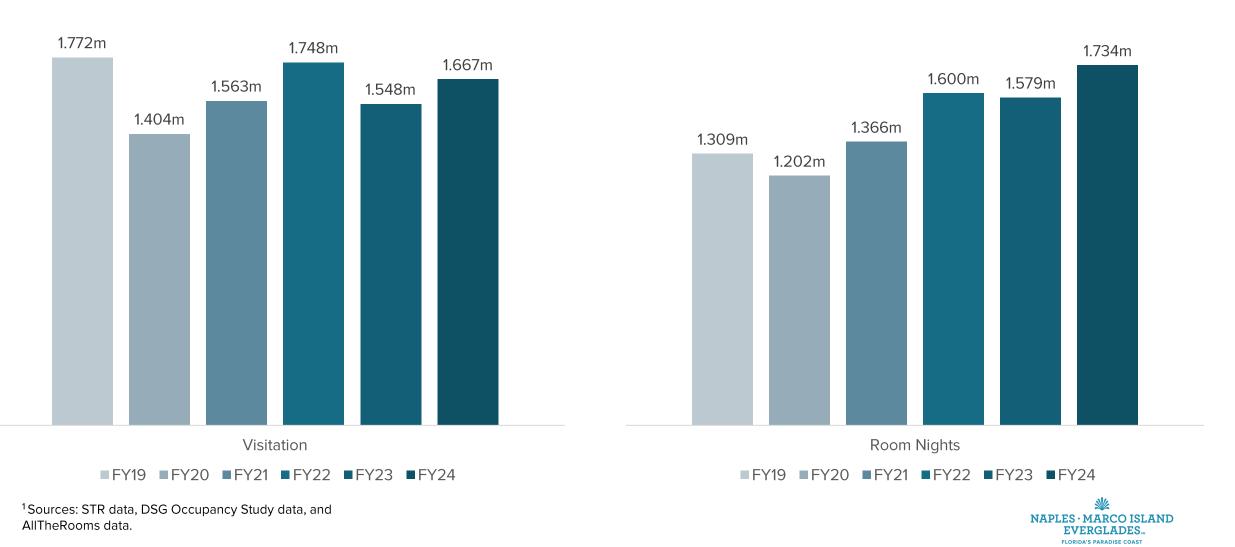

#### **FYTD** | VISITATION METRICS

## FYTD VISITORS 1,667,400

## FYTD ROOM NIGHTS 1,733,600

■ FY24

FY23

<sup>1</sup>The IMPLAN multiplier for Collier County was 1.388 for 2022 and is 1.386 in 2023.

PARADISECOAST.COM

downs & st. germain RESEARCH

Occupancy Rate

Average Daily Rate

<sup>1</sup>Sources: STR data, DSG Occupancy Study data, and AllTheRooms data.

■FY19 ■FY20 ■FY21 ■FY22 ■FY23 ■FY24

PARADISECOAST.COM