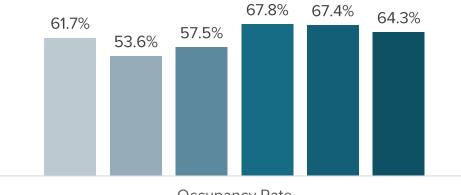

#### **APRIL** | OVERALL LODGING METRICS TREND<sup>1</sup>

Occupancy Rate

Average Daily Rate

<sup>1</sup>Sources: STR data, DSG Occupancy Study data, and AllTheRooms data.

NAPLES · MARCO ISLAND EVERGLADES... FLORIDA'S PARADISE COAST

#### April 2024 | MONTHLY SNAPSHOT

- In April 2024, overall occupancy rate increased 4.4% compared to April 2023.
- Although not quite as large of an increase as seen in recent months, the average daily rate (ADR) still saw a significant increase yet again, up 10.6% year-over-year, which resulted in a revenue per available room (RevPAR) of \$243, up from \$211 last year.
- Direct spending by visitors and total economic impact of tourism increased by 9.3% and 9.2%, respectively. The total economic impact of tourism is currently up 12.7% so far fiscal-year-to-date, just past the halfway point of the 2024 fiscal year.
- Advertising recall increased from 31% to 41% among all visitors. 22% of all visitors recalled seeing an ad for Florida's Paradise Coast on social media prior to their visit.
- Satisfaction metrics, especifically "top-box" scores, saw sharp year-over-year as well as month-over-month increases across the board in April 2024, potentially due to both hurricane recovery as well as a significantly lower ADR compared to previous months.
- The Midwest & the Northeast continued to be the main regions of origin for out-of-state visitors, accounting for nearly half of all visitors. International origins such as Canada, Germany, the UK, and others accounted for 14% of all visitors in April 2024.