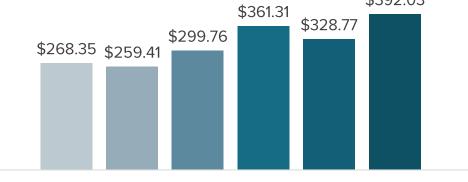

#### **APRIL** | OVERALL LODGING METRICS TREND<sup>1</sup>

Occupancy Rate

Average Daily Rate

<sup>1</sup>Sources: STR data, DSG Occupancy Study data, and AllTheRooms data.

NAPLES · MARCO ISLAND EVERGLADES... FLORIDA'S PARADISE COAST

#### April 2024 | MONTHLY SNAPSHOT

- In April 2024, overall occupancy rate increased 4.4% compared to April 2023.
- Although not quite as large of an increase as seen in recent months, the average daily rate (ADR) still saw a significant increase yet again, up 10.6% year-over-year, which resulted in a revenue per available room (RevPAR) of \$243, up from \$211 last year.
- Direct spending by visitors and total economic impact of tourism increased by 9.3% and 9.2%, respectively. The total economic impact of tourism is currently up 12.7% so far fiscal-year-to-date, just past the halfway point of the 2024 fiscal year.
- Advertising recall increased from 31% to 41% among all visitors. 22% of all visitors recalled seeing an ad for Florida's Paradise Coast on social media prior to their visit.
- Satisfaction metrics, especifically "top-box" scores, saw sharp year-over-year as well as month-over-month increases across the board in April 2024, potentially due to both hurricane recovery as well as a significantly lower ADR compared to previous months.
- The Midwest & the Northeast continued to be the main regions of origin for out-of-state visitors, accounting for nearly half of all visitors. International origins such as Canada, Germany, the UK, and others accounted for 14% of all visitors in April 2024.