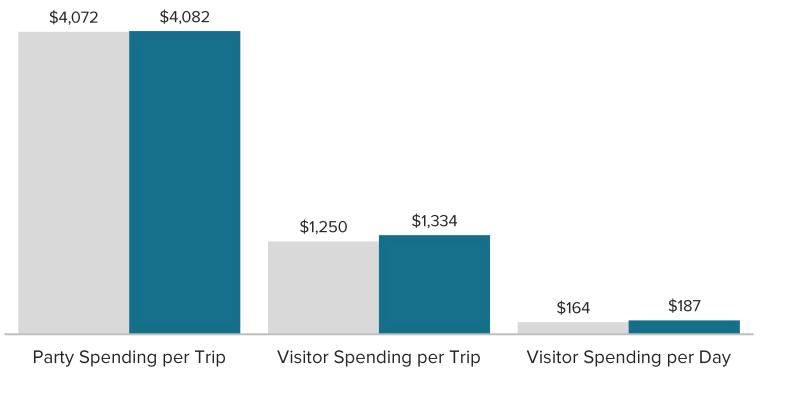

### **3b** DETAILED FINDINGS: TRAVEL PARTY PROFILE

#### **DETAILED FINDINGS** | TRAVEL PARTY TYPE

■ Apr-23 ■ Apr-24