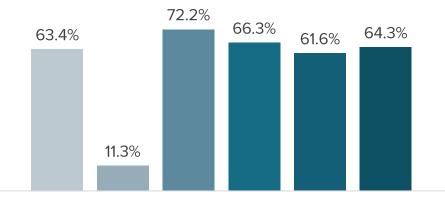

#### **APRIL** | OVERALL LODGING METRICS TREND<sup>1</sup>

Occupancy Rate

Average Daily Rate

<sup>1</sup>Sources: STR data, DSG Occupancy Study data, and AllTheRooms data.

NAPLES · MARCO ISLAND EVERGLADES... FLORIDA'S PARADISE COAST

<sup>1</sup>Sources: STR data, DSG Occupancy Study data, and AllTheRooms data.

■FY19 ■FY20 ■FY21 ■FY22 ■FY23 ■FY24

PARADISECOAST.COM