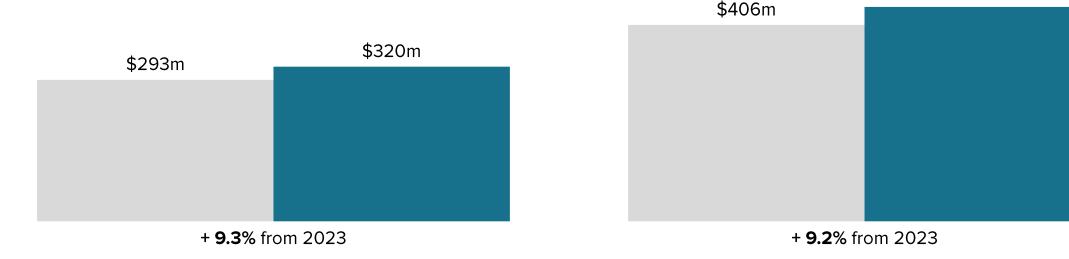

## DIRECT SPENDING \$320,036,700

## \$443,570,900

\$444m

<sup>1</sup>The IMPLAN multiplier for Collier County was 1.388 for 2023 and is 1.386 in 2024.

Apr-23 Apr-24

#### April 2024 | MONTHLY SNAPSHOT

- In April 2024, overall occupancy rate increased 4.4% compared to April 2023.
- Although not quite as large of an increase as seen in recent months, the average daily rate (ADR) still saw a significant increase yet again, up 10.6% year-over-year, which resulted in a revenue per available room (RevPAR) of \$243, up from \$211 last year.
- Direct spending by visitors and total economic impact of tourism increased by 9.3% and 9.2%, respectively. The total economic impact of tourism is currently up 12.7% so far fiscal-year-to-date, just past the halfway point of the 2024 fiscal year.
- Advertising recall increased from 31% to 41% among all visitors. 22% of all visitors recalled seeing an ad for Florida's Paradise Coast on social media prior to their visit.
- Satisfaction metrics, especifically "top-box" scores, saw sharp year-over-year as well as month-over-month increases across the board in April 2024, potentially due to both hurricane recovery as well as a significantly lower ADR compared to previous months.
- The Midwest & the Northeast continued to be the main regions of origin for out-of-state visitors, accounting for nearly half of all visitors. International origins such as Canada, Germany, the UK, and others accounted for 14% of all visitors in April 2024.