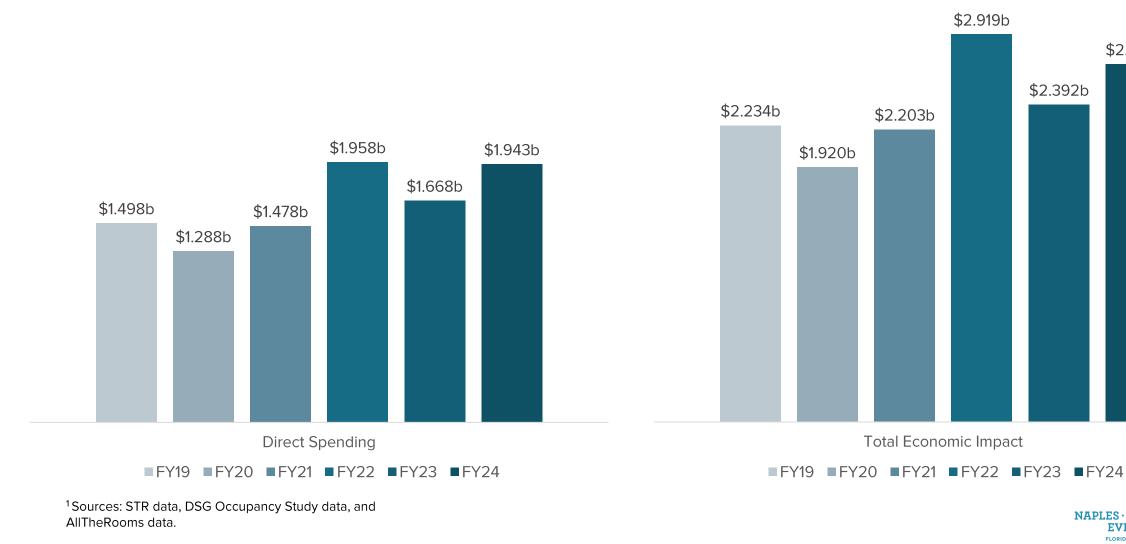

#### FYTD | 2019-2024 SPENDING & ECONOMIC IMPACT<sup>1</sup>

PARADISECOAST.COM

\$2.695b

\$2.392b