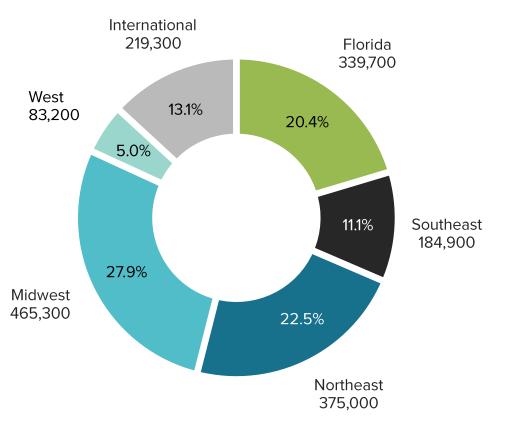

#### FYTD | VISITOR ORIGIN

|             | FYTD       | FYTD 2023 FYTD 2024 |            | Percent Change (±∆%) |            |         |
|-------------|------------|---------------------|------------|----------------------|------------|---------|
| Region      | # Visitors | % Share             | # Visitors | % Share              | # Visitors | % Share |
| Florida     | 407,300    | 26.3%               | 339,700    | 20.4%                | -16.6%     | -22.6%  |
| Southeast   | 138,500    | 8.9%                | 184,900    | 11.1%                | 33.5%      | 24.0%   |
| Northeast   | 316,700    | 20.5%               | 375,000    | 22.5%                | 18.4%      | 9.9%    |
| Midwest     | 441,100    | 28.5%               | 465,300    | 27.9%                | 5.5%       | -2.1%   |
| West        | 71,500     | 4.6%                | 83,200     | 5.0%                 | 16.4%      | 8.0%    |
| Canada      | 71,900     | 4.6%                | 89,200     | 5.3%                 | 24.1%      | 15.2%   |
| Europe      | 60,200     | 3.9%                | 92,400     | 5.5%                 | 53.5%      | 42.5%   |
| C/S America | 22,600     | 1.5%                | 18,300     | 1.1%                 | -19.0%     | -24.8%  |
| Other       | 18,400     | 1.2%                | 19,400     | 1.2%                 | 5.4%       | -2.1%   |
| Total       | 1,548,200  | 100.0%              | 1,667,400  | 100.0%               |            |         |