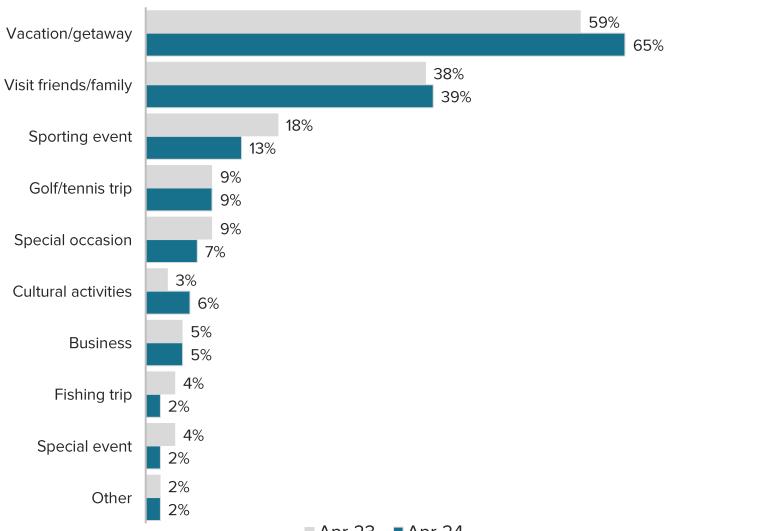

#### DETAILED FINDINGS | REASONS FOR VISITING<sup>1</sup>

<sup>1</sup>Multiple responses permitted.

■Apr-23 ■Apr-24

PARADISECOAST.COM