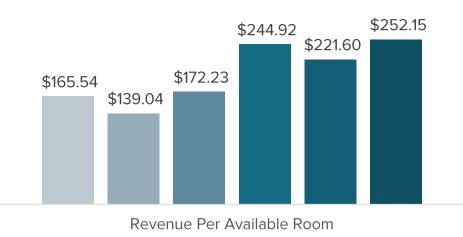

<sup>1</sup>Sources: STR data, DSG Occupancy Study data, and AllTheRooms data.

■FY19 ■FY20 ■FY21 ■FY22 ■FY23 ■FY24

PARADISECOAST.COM

#### April 2024 | MONTHLY SNAPSHOT

- In April 2024, overall occupancy rate increased 4.4% compared to April 2023.
- Although not quite as large of an increase as seen in recent months, the average daily rate (ADR) still saw a significant increase yet again, up 10.6% year-over-year, which resulted in a revenue per available room (RevPAR) of \$243, up from \$211 last year.
- Direct spending by visitors and total economic impact of tourism increased by 9.3% and 9.2%, respectively. The total economic impact of tourism is currently up 12.7% so far fiscal-year-to-date, just past the halfway point of the 2024 fiscal year.
- Advertising recall increased from 31% to 41% among all visitors. 22% of all visitors recalled seeing an ad for Florida's Paradise Coast on social media prior to their visit.
- Satisfaction metrics, especifically "top-box" scores, saw sharp year-over-year as well as month-over-month increases across the board in April 2024, potentially due to both hurricane recovery as well as a significantly lower ADR compared to previous months.
- The Midwest & the Northeast continued to be the main regions of origin for out-of-state visitors, accounting for nearly half of all visitors. International origins such as Canada, Germany, the UK, and others accounted for 14% of all visitors in April 2024.