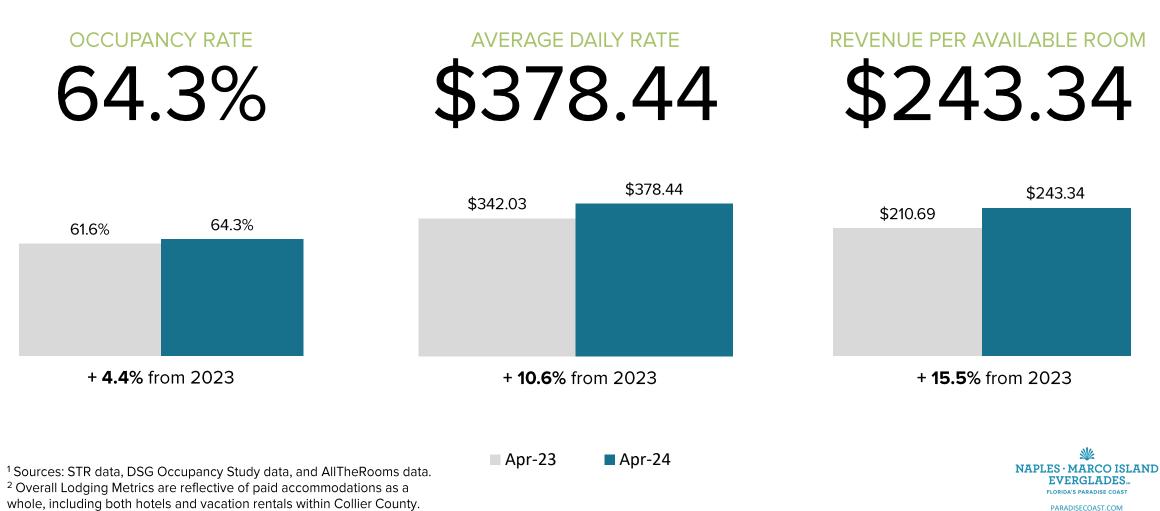

#### April 2024 | MONTHLY SNAPSHOT

- In April 2024, overall occupancy rate increased 4.4% compared to April 2023.
- Although not quite as large of an increase as seen in recent months, the average daily rate (ADR) still saw a significant increase yet again, up 10.6% year-over-year, which resulted in a revenue per available room (RevPAR) of \$243, up from \$211 last year.
- Direct spending by visitors and total economic impact of tourism increased by 9.3% and 9.2%, respectively. The total economic impact of tourism is currently up 12.7% so far fiscal-year-to-date, just past the halfway point of the 2024 fiscal year.
- Advertising recall increased from 31% to 41% among all visitors. 22% of all visitors recalled seeing an ad for Florida's Paradise Coast on social media prior to their visit.
- Satisfaction metrics, especifically "top-box" scores, saw sharp year-over-year as well as month-over-month increases across the board in April 2024, potentially due to both hurricane recovery as well as a significantly lower ADR compared to previous months.
- The Midwest & the Northeast continued to be the main regions of origin for out-of-state visitors, accounting for nearly half of all visitors. International origins such as Canada, Germany, the UK, and others accounted for 14% of all visitors in April 2024.

#### **APRIL 2024** | HOTEL LODGING METRICS<sup>1,2</sup>

#### **APRIL** | OVERALL LODGING METRICS TREND<sup>1</sup>

Occupancy Rate

Average Daily Rate

<sup>1</sup>Sources: STR data, DSG Occupancy Study data, and AllTheRooms data.

NAPLES · MARCO ISLAND EVERGLADES... FLORIDA'S PARADISE COAST