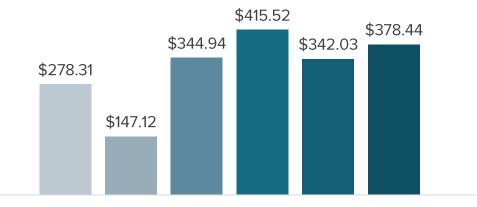

#### **APRIL** | OVERALL LODGING METRICS TREND<sup>1</sup>

Occupancy Rate

Average Daily Rate

<sup>1</sup>Sources: STR data, DSG Occupancy Study data, and AllTheRooms data.

NAPLES · MARCO ISLAND EVERGLADES... FLORIDA'S PARADISE COAST

<sup>1</sup>Sources: STR data, DSG Occupancy Study data, and AllTheRooms data.

■FY19 ■FY20 ■FY21 ■FY22 ■FY23 ■FY24

PARADISECOAST.COM