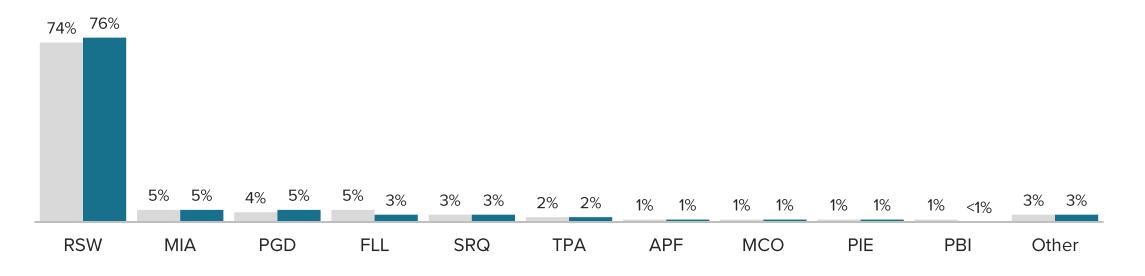

#### **INDUSTRY DATA** | RSW PASSENGER TRAFFIC

<sup>1</sup>SOURCE: Lee County Port Authority Monthly Statistics.

NAPLES · MARCO ISLAND EVERGLADES... FLORIDA'S PARADISE COAST

downs & st. germain RESEARCH

| April 2024 Licensed Transient Rental Units |       |       |                 |                     |  |  |  |
|--------------------------------------------|-------|-------|-----------------|---------------------|--|--|--|
|                                            | Hotel | Motel | Vacation Rental | Total               |  |  |  |
| Naples                                     | 4,600 | 1,270 | 3,107           | 8,977               |  |  |  |
| Marco Island                               | 1,275 | 121   | 2,070           | 3,466               |  |  |  |
| Immokalee                                  | 0     | 70    | 104             | 174                 |  |  |  |
| Golden Gate                                | 0     | 150   | 0               | 150                 |  |  |  |
| Everglades City                            | 38    | 36    | 21              | 95                  |  |  |  |
| Chokoloskee                                | 0     | 13    | 2               | 15                  |  |  |  |
| Goodland                                   | 0     | 5     | 8               | 13                  |  |  |  |
| Ave Maria                                  | 0     | 0     | 5               | 5                   |  |  |  |
| Ochopee                                    | 0     | 0     | 1               | 1                   |  |  |  |
| Total                                      | 5,913 | 1,665 | 5,318           | 12,896 <sup>2</sup> |  |  |  |