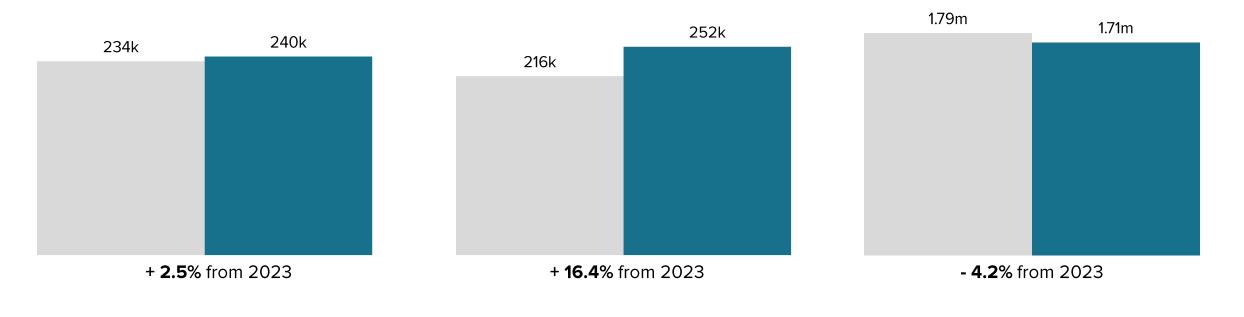

## FYTD VISITORS 1,667,400

## FYTD ROOM NIGHTS 1,733,600

■ FY24

FY23

<sup>1</sup>The IMPLAN multiplier for Collier County was 1.388 for 2022 and is 1.386 in 2023.

PARADISECOAST.COM

downs & st. germain RESEARCH

Occupancy Rate

Average Daily Rate