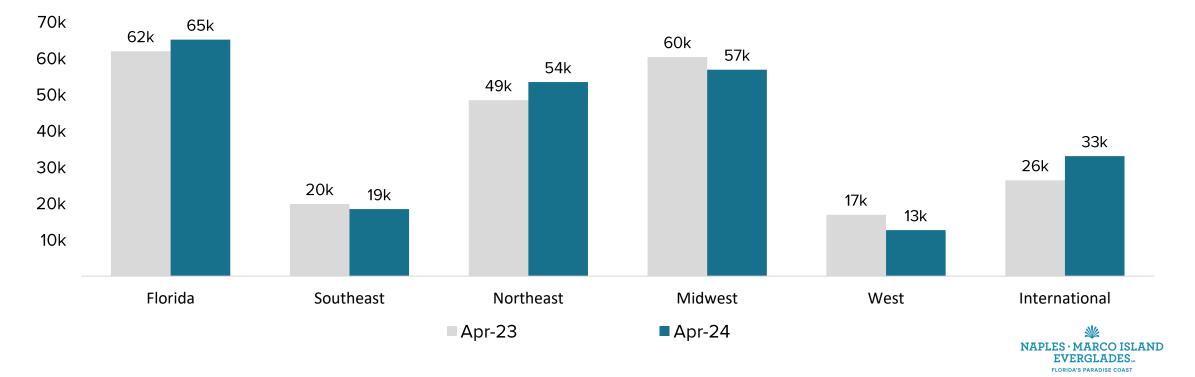

#### **APRIL** | OVERNIGHT VISITOR ORIGIN TREND

\*Note: The "West" was not separated from "Other" before April 2022. Beginning in April 2022, "West" was added and "Other" was changed to "Other International".

■ Apr-19 ■ Apr-20 ■ Apr-21 ■ Apr-22 ■ Apr-23 ■ Apr-24

downs & st. germain RESEARCH