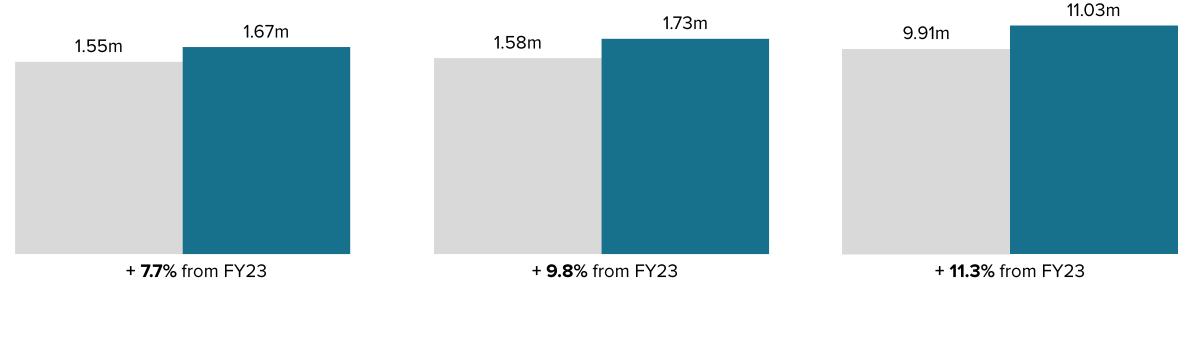

#### **FYTD** | VISITATION METRICS

## FYTD VISITORS 1,667,400

## FYTD ROOM NIGHTS 1,733,600

■ FY24

FY23

<sup>1</sup>The IMPLAN multiplier for Collier County was 1.388 for 2022 and is 1.386 in 2023.

PARADISECOAST.COM

downs & st. germain RESEARCH

Occupancy Rate

Average Daily Rate