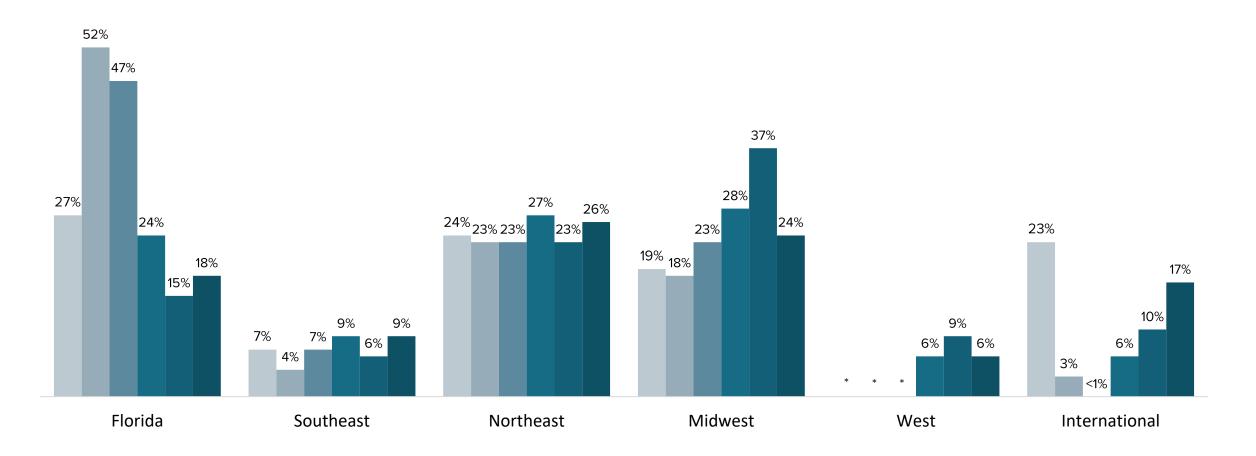

#### FYTD | VISITOR ORIGIN

|             | FYTD       | FYTD 2023 FYTD 2024 |            | Percent Change (±∆%) |            |         |
|-------------|------------|---------------------|------------|----------------------|------------|---------|
| Region      | # Visitors | % Share             | # Visitors | % Share              | # Visitors | % Share |
| Florida     | 407,300    | 26.3%               | 339,700    | 20.4%                | -16.6%     | -22.6%  |
| Southeast   | 138,500    | 8.9%                | 184,900    | 11.1%                | 33.5%      | 24.0%   |
| Northeast   | 316,700    | 20.5%               | 375,000    | 22.5%                | 18.4%      | 9.9%    |
| Midwest     | 441,100    | 28.5%               | 465,300    | 27.9%                | 5.5%       | -2.1%   |
| West        | 71,500     | 4.6%                | 83,200     | 5.0%                 | 16.4%      | 8.0%    |
| Canada      | 71,900     | 4.6%                | 89,200     | 5.3%                 | 24.1%      | 15.2%   |
| Europe      | 60,200     | 3.9%                | 92,400     | 5.5%                 | 53.5%      | 42.5%   |
| C/S America | 22,600     | 1.5%                | 18,300     | 1.1%                 | -19.0%     | -24.8%  |
| Other       | 18,400     | 1.2%                | 19,400     | 1.2%                 | 5.4%       | -2.1%   |
| Total       | 1,548,200  | 100.0%              | 1,667,400  | 100.0%               |            |         |