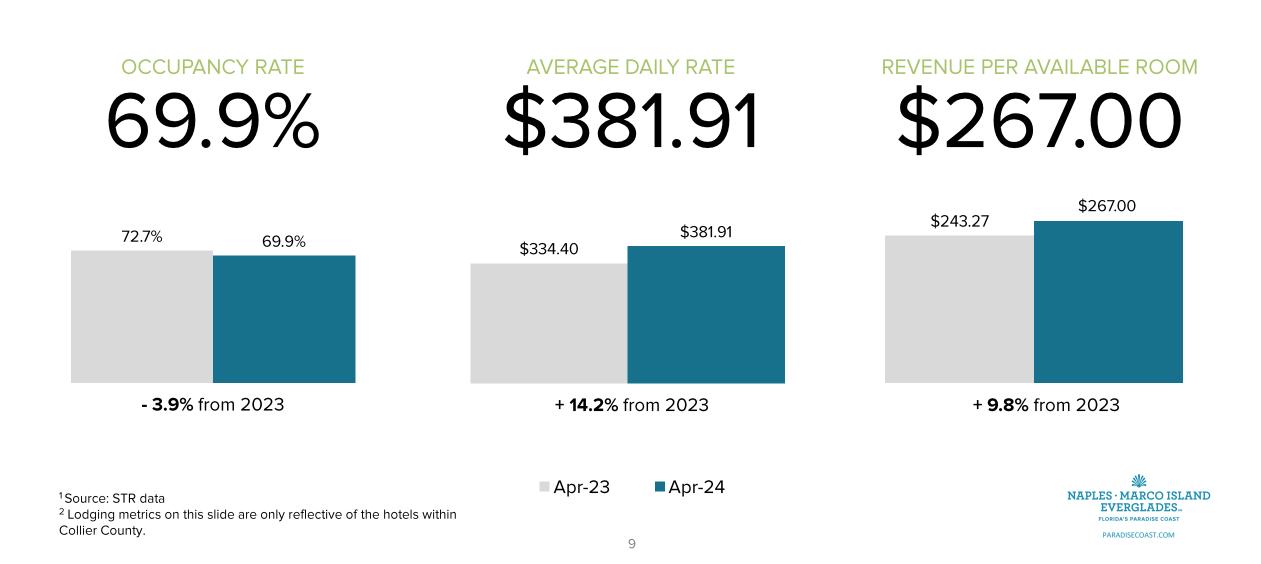

#### **APRIL 2024** | HOTEL LODGING METRICS<sup>1,2</sup>

#### **APRIL** | OVERALL LODGING METRICS TREND<sup>1</sup>

Occupancy Rate

Average Daily Rate

<sup>1</sup>Sources: STR data, DSG Occupancy Study data, and AllTheRooms data.

NAPLES · MARCO ISLAND EVERGLADES... FLORIDA'S PARADISE COAST