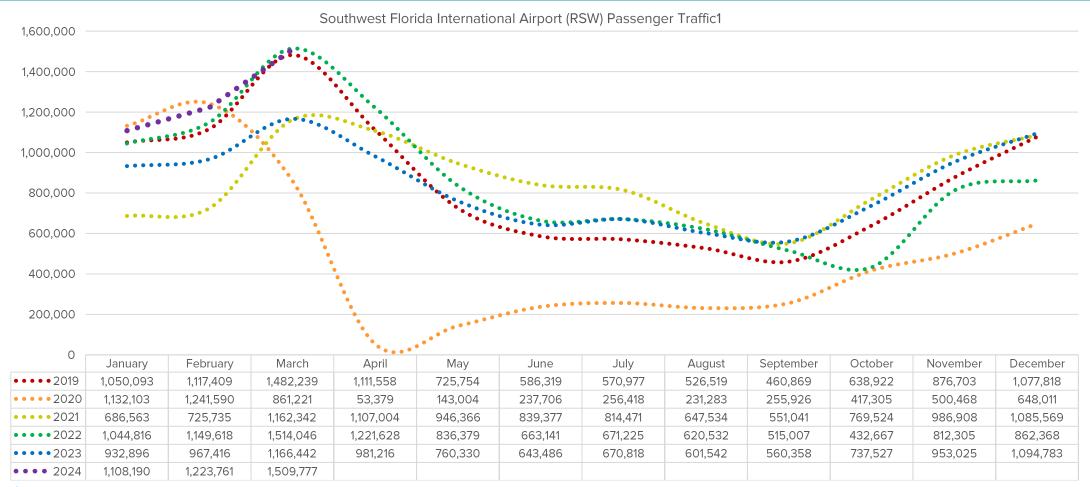

#### **INDUSTRY DATA** | RSW PASSENGER TRAFFIC

<sup>1</sup>SOURCE: Lee County Port Authority Monthly Statistics.

NAPLES · MARCO ISLAND EVERGLADES... FLORIDA'S PARADISE COAST

downs & st. germain RESEARCH

| April 2024 Licensed Transient Rental Units |       |       |                 |                     |  |  |  |
|--------------------------------------------|-------|-------|-----------------|---------------------|--|--|--|
|                                            | Hotel | Motel | Vacation Rental | Total               |  |  |  |
| Naples                                     | 4,600 | 1,270 | 3,107           | 8,977               |  |  |  |
| Marco Island                               | 1,275 | 121   | 2,070           | 3,466               |  |  |  |
| Immokalee                                  | 0     | 70    | 104             | 174                 |  |  |  |
| Golden Gate                                | 0     | 150   | 0               | 150                 |  |  |  |
| Everglades City                            | 38    | 36    | 21              | 95                  |  |  |  |
| Chokoloskee                                | 0     | 13    | 2               | 15                  |  |  |  |
| Goodland                                   | 0     | 5     | 8               | 13                  |  |  |  |
| Ave Maria                                  | 0     | 0     | 5               | 5                   |  |  |  |
| Ochopee                                    | 0     | 0     | 1               | 1                   |  |  |  |
| Total                                      | 5,913 | 1,665 | 5,318           | 12,896 <sup>2</sup> |  |  |  |