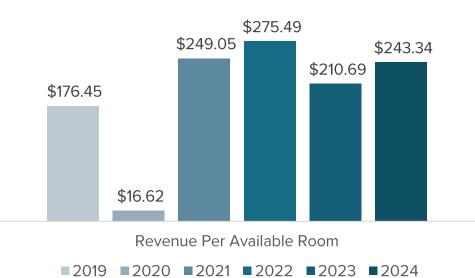

#### April 2024 | MONTHLY SNAPSHOT

- In April 2024, overall occupancy rate increased 4.4% compared to April 2023.
- Although not quite as large of an increase as seen in recent months, the average daily rate (ADR) still saw a significant increase yet again, up 10.6% year-over-year, which resulted in a revenue per available room (RevPAR) of \$243, up from \$211 last year.
- Direct spending by visitors and total economic impact of tourism increased by 9.3% and 9.2%, respectively. The total economic impact of tourism is currently up 12.7% so far fiscal-year-to-date, just past the halfway point of the 2024 fiscal year.
- Advertising recall increased from 31% to 41% among all visitors. 22% of all visitors recalled seeing an ad for Florida's Paradise Coast on social media prior to their visit.
- Satisfaction metrics, especifically "top-box" scores, saw sharp year-over-year as well as month-over-month increases across the board in April 2024, potentially due to both hurricane recovery as well as a significantly lower ADR compared to previous months.
- The Midwest & the Northeast continued to be the main regions of origin for out-of-state visitors, accounting for nearly half of all visitors. International origins such as Canada, Germany, the UK, and others accounted for 14% of all visitors in April 2024.

#### FYTD | 2019-2024 SPENDING & ECONOMIC IMPACT<sup>1</sup>

PARADISECOAST.COM

\$2.695b

\$2.392b