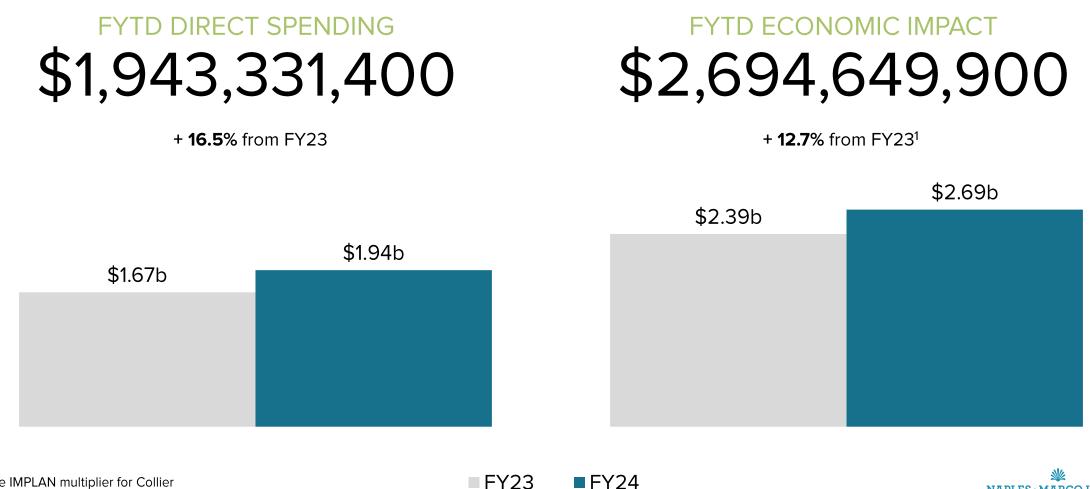

#### FYTD | 2019-2024 SPENDING & ECONOMIC IMPACT<sup>1</sup>

PARADISECOAST.COM

\$2.695b

\$2.392b